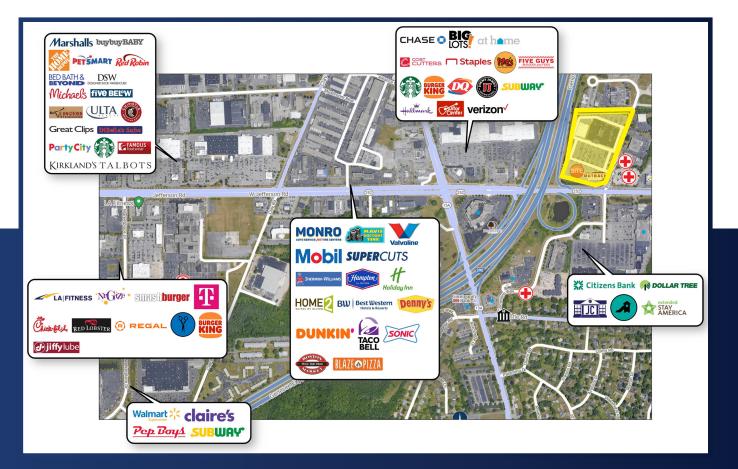

#### Within a 10 Min Drive

- » Over 100,000 Travelers Daily
- » Over 4,000 Businesses
- » Over 74,000 Employees
- » Located At Full Interchange
- » Interstate I-390 Direct Visibility
- » High Parking Ratio
- » New Roof
- » New HVAC