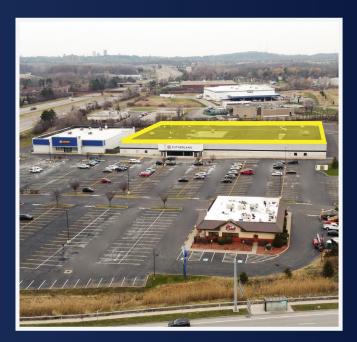

## 1180 Jefferson Road Rochester, NY 14623

Retail/Industrial Class A Space Available!

## Space Available: 105,000 SF

- » 18' Ceiling Height
- » 3 Loading Docks with Dock Levelers
- » Internet Providers: Frontier Fiber, Verizon Fiber, Luman - Fiber, 6 Pair Fiber
- » Electric: 2000 Amps Service, Voltage 277/480, 3p
- » Transformer: 1000 Amps Service, Voltage 277/480, 3p
- » Generator: 400kw, 500 Amps Service, Voltage 277/480