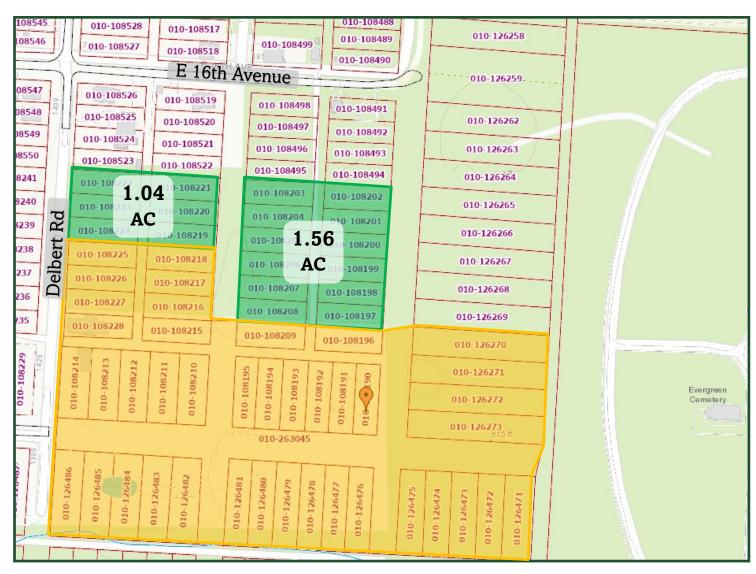

#### **0 Windsor Avenue Parcel Sheet**

60 Parcels in Total

Approximately 12 Acres in Total

| Parcel Number | <u>Address</u> | <b>Property Owner</b>     | <u>Acreage</u> | <u>Taxes</u> | Zoning              |  |
|---------------|----------------|---------------------------|----------------|--------------|---------------------|--|
| 010-108190-00 | WINDSOR AV     | ELKAH BROTHERS REALTY LLC | 0.14           | \$31.90      | M-2 (Manufacturing) |  |
| 010-108191-00 | WINDSOR AV     | ELKAH BROTHERS REALTY LLC | 0.14           | \$33.48      | M-2 (Manufacturing) |  |
| 010-108192-00 | WINDSOR AV     | ELKAH BROTHERS REALTY LLC | 0.14           | \$33.48      | M-2 (Manufacturing) |  |
| 010-108193-00 | WINDSOR AV     | ELKAH BROTHERS REALTY LLC | 0.14           | \$33.48      | M-2 (Manufacturing) |  |
| 010-108194-00 | WINDSOR AV     | ELKAH BROTHERS REALTY LLC | 0.14           | \$31.90      | M-2 (Manufacturing) |  |
| 010-108195-00 | WINDSOR AV     | ELKAH BROTHERS REALTY LLC | 0.13           | \$31.90      | M-2 (Manufacturing) |  |
| 010-108196-00 | TAYLOR AV      | ELKAH BROTHERS REALTY LLC | 0.13           | \$29.76      | M-2 (Manufacturing) |  |
| 010-108197-00 | TAYLOR AV      | ELKAH BROTHERS REALTY LLC | 0.13           | \$22.32      | R-2 (Residential)   |  |
| 010-108198-00 | TAYLOR AV      | ELKAH BROTHERS REALTY LLC | 0.12           | \$22.32      | R-2 (Residential)   |  |
| 010-108199-00 | TAYLOR AV      | ELKAH BROTHERS REALTY LLC | 0.13           | \$22.32      | R-2 (Residential)   |  |
| 010-108200-00 | TAYLOR AV      | ELKAH BROTHERS REALTY LLC | 0.13           | \$22.32      | R-2 (Residential)   |  |
| 010-108201-00 | TAYLOR AV      | ELKAH BROTHERS REALTY LLC | 0.12           | \$22.32      | R-2 (Residential)   |  |
| 010-108202-00 | TAYLOR AV      | ELKAH BROTHERS REALTY LLC | 0.13           | \$22.32      | R-2 (Residential)   |  |
| 010-108203-00 | BRETTON RD     | ELKAH BROTHERS REALTY LLC | 0.13           | \$22.32      | R-2 (Residential)   |  |
| 010-108204-00 | BRETTON RD     | ELKAH BROTHERS REALTY LLC | 0.13           | \$22.32      | R-2 (Residential)   |  |
| 010-108205-00 | BRETTON RD     | ELKAH BROTHERS REALTY LLC | 0.13           | \$22.32      | R-2 (Residential)   |  |
| 010-108206-00 | BRETTON RD     | ELKAH BROTHERS REALTY LLC | 0.13           | \$22.32      | R-2 (Residential)   |  |
| 010-108207-00 | BRETTON RD     | ELKAH BROTHERS REALTY LLC | 0.13           | \$22.32      | R-2 (Residential)   |  |
| 010-108208-00 | BRETTON RD     | ELKAH BROTHERS REALTY LLC | 0.13           | \$22.32      | R-2 (Residential)   |  |
| 010-108209-00 | BRETTON RD     | ELKAH BROTHERS REALTY LLC | 0.13           | \$29.76      | M-2 (Manufacturing) |  |
| 010-108210-00 | WINDSOR AV     | ELKAH BROTHERS REALTY LLC | 0.17           | \$39.34      | M-2 (Manufacturing) |  |
| 010-108211-00 | WINDSOR AV     | ELKAH BROTHERS REALTY LLC | 0.17           | \$39.34      | M-2 (Manufacturing) |  |
| 010-108212-00 | WINDSOR AV     | ELKAH BROTHERS REALTY LLC | 0.17           | \$39.34      | M-2 (Manufacturing) |  |
| 010-108213-00 | WINDSOR AV     | ELKAH BROTHERS REALTY LLC | 0.17           | \$39.34      | M-2 (Manufacturing) |  |
| 010-108214-00 | WINDSOR AV     | ELKAH BROTHERS REALTY LLC | 0.17           | \$441.10     | M-2 (Manufacturing) |  |
| 010-108215-00 | BRETTON RD     | ELKAH BROTHERS REALTY LLC | 0.13           | \$29.76      | M-2 (Manufacturing) |  |
| 010-108216-00 | BRETTON RD     | ELKAH BROTHERS REALTY LLC | 0.14           | \$29.76      | M-2 (Manufacturing) |  |
| 010-108217-00 | BRETTON RD     | ELKAH BROTHERS REALTY LLC | 0.13           | \$29.76      | M-2 (Manufacturing) |  |
| 010-108218-00 | BRETTON RD     | ELKAH BROTHERS REALTY LLC | 0.13           | \$29.76      | M-2 (Manufacturing) |  |
| 010-108219-00 | BRETTON RD     | ELKAH BROTHERS REALTY LLC | 0.13           | \$29.76      | R-2 (Residential)   |  |

|               |                 | Total =                   | 11.99 | \$2,819.44 |                     |
|---------------|-----------------|---------------------------|-------|------------|---------------------|
| 010-263045-00 | WINDSOR AV      | ELKAH BROTHERS REALTY LLC | 2.53  | \$81.74    | M-2 (Manufacturing) |
| 010-126486-00 | WINDSOR AV      | ELKAH BROTHERS REALTY LLC | 0.20  | \$43.04    | M-2 (Manufacturing) |
| 010-126485-00 | WINDSOR AV      | ELKAH BROTHERS REALTY LLC | 0.21  | \$43.04    | M-2 (Manufacturing) |
| 010-126484-00 | WINDSOR AV      | ELKAH BROTHERS REALTY LLC | 0.20  | \$43.04    | M-2 (Manufacturing) |
| 010-126483-00 | WINDSOR AV      | ELKAH BROTHERS REALTY LLC | 0.20  | \$43.04    | M-2 (Manufacturing) |
| 010-126482-00 | WINDSOR AV      | ELKAH BROTHERS REALTY LLC | 0.20  | \$43.04    | M-2 (Manufacturing) |
| 010-126481-00 | WINDSOR AV      | ELKAH BROTHERS REALTY LLC | 0.16  | \$35.62    | M-2 (Manufacturing) |
| 010-126480-00 | WINDSOR AV      | ELKAH BROTHERS REALTY LLC | 0.17  | \$35.62    | M-2 (Manufacturing) |
| 010-126479-00 | WINDSOR AV      | ELKAH BROTHERS REALTY LLC | 0.17  | \$35.62    | M-2 (Manufacturing) |
| 010-126478-00 | WINDSOR AV      | ELKAH BROTHERS REALTY LLC | 0.17  | \$35.62    | M-2 (Manufacturing) |
| 010-126477-00 | WINDSOR AV      | ELKAH BROTHERS REALTY LLC | 0.16  | \$35.62    | M-2 (Manufacturing) |
| 010-126476-00 | WINDSOR AV      | ELKAH BROTHERS REALTY LLC | 0.17  | \$35.62    | M-2 (Manufacturing) |
| 010-126475-00 | WINDSOR AV      | ELKAH BROTHERS REALTY LLC | 0.18  | \$37.20    | M-2 (Manufacturing) |
| 010-126474-00 | WINDSOR AV      | ELKAH BROTHERS REALTY LLC | 0.18  | \$37.20    | M-2 (Manufacturing) |
| 010-126473-00 | WINDSOR AV      | ELKAH BROTHERS REALTY LLC | 0.18  | \$37.20    | M-2 (Manufacturing) |
| 010-126472-00 | WINDSOR AV      | ELKAH BROTHERS REALTY LLC | 0.18  | \$39.34    | M-2 (Manufacturing) |
| 010-126471-00 | WINDSOR AV      | ELKAH BROTHERS REALTY LLC | 0.21  | \$43.04    | M-2 (Manufacturing) |
| 010-126273-00 | TAYLOR AV       | ELKAH BROTHERS REALTY LLC | 0.31  | \$45.00    | M-2 (Manufacturing) |
| 010-126272-00 | TAYLOR AV       | ELKAH BROTHERS REALTY LLC | 0.30  | \$45.00    | M-2 (Manufacturing) |
| 010-126271-00 | TAYLOR AV       | ELKAH BROTHERS REALTY LLC | 0.30  | \$45.00    | M-2 (Manufacturing) |
| 010-126270-00 | TAYLOR AV       | ELKAH BROTHERS REALTY LLC | 0.30  | \$45.00    | M-2 (Manufacturing) |
| 010-108228-00 | 1442 DELBERT RD | ELKAH BROTHERS REALTY LLC | 0.13  | \$425.96   | M-2 (Manufacturing) |
| 010-108227-00 | DELBERT RD      | ELKAH BROTHERS REALTY LLC | 0.13  | \$29.76    | M-2 (Manufacturing) |
| 010-108226-00 | DELBERT RD      | ELKAH BROTHERS REALTY LLC | 0.13  | \$29.76    | M-2 (Manufacturing) |
| 010-108225-00 | DELBERT RD      | ELKAH BROTHERS REALTY LLC | 0.13  | \$29.76    | M-2 (Manufacturing) |
| 010-108224-00 | DELBERT RD      | ELKAH BROTHERS REALTY LLC | 0.13  | \$29.76    | R-2 (Residential)   |
| 010-108223-00 | DELBERT RD      | ELKAH BROTHERS REALTY LLC | 0.13  | \$29.76    | R-2 (Residential)   |
| 010-108222-00 | DELBERT RD      | ELKAH BROTHERS REALTY LLC | 0.13  | \$29.76    | R-2 (Residential)   |
| 010-108221-00 | BRETTON RD      | ELKAH BROTHERS REALTY LLC | 0.13  | \$29.76    | R-2 (Residential)   |
| 010-108220-00 | BRETTON RD      | ELKAH BROTHERS REALTY LLC | 0.13  | \$29.76    | R-2 (Residential)   |