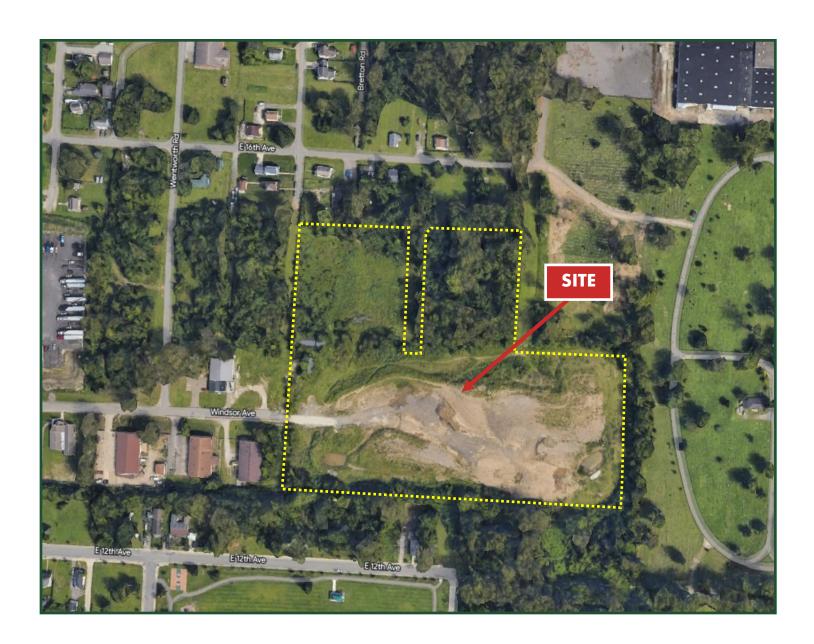

- 12 +/- acres off of Joyce Avenue and 17th Avenue.
- Approximately 9.4 acres are currently zoned M-2 (Manufacturing) with approximately 2.6 acres currently zoned R-2 (Residential)
- Clear phase II (2021) on file
- Sanitary sewer on site and 6" water main at entrance

2.6 +/- AC

ZONED M-2 (Manufacturing)

9.4063 +/- AC

12 +/- Acres

BEST CORPORATE REAL ESTATE

JAMES MANGAS, CCIM

4608 SAWMILL ROAD

COLUMBUS, OH 43220