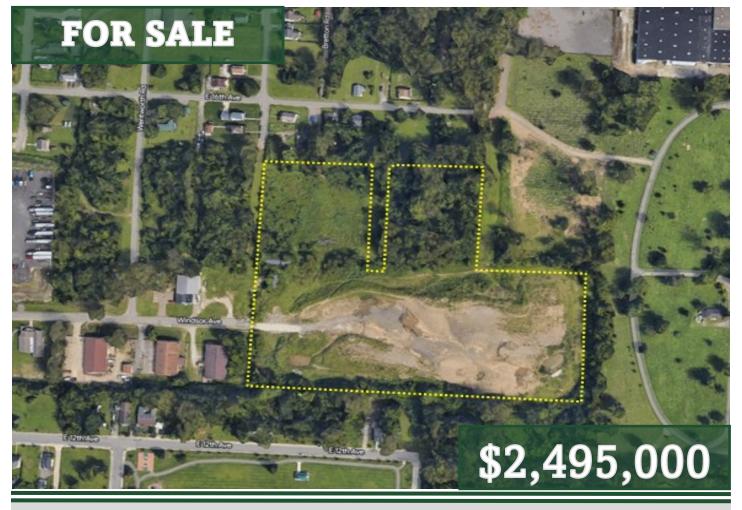

- 12 +/- acres off of Joyce Avenue and 17th Avenue.
- Approximately 9.4 acres are currently zoned M-2 (Manufacturing) with approximately 2.6 acres currently zoned R-2 (Residential)
- Clear phase II (2021) on file
- Sanitary sewer on site and 6" water main at entrance

2.6 +/- AC

ZONED M-2 (Manufacturing)

9.4063 +/- AC

12 +/- Acres

BEST CORPORATE REAL ESTATE

JAMES MANGAS, CCIM

4608 SAWMILL ROAD

COLUMBUS, OH 43220