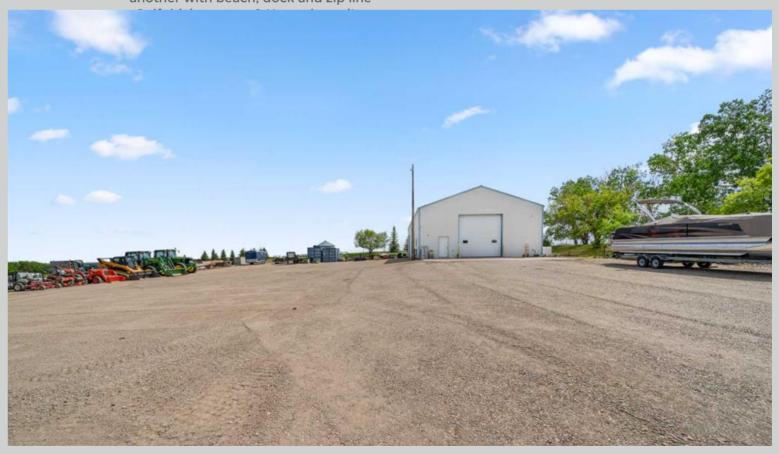

## 155 Acres. First time on market since 1928!

- 10 Acre homestead/building site
- 5 Acre pasture
- 140 Acres cultivated land (currently hay fields)
- Prime location 4 km East of Airdrie. 20 min drive to City of Calgary
- Beautiful views in every direction
- 2 'Move In Ready' HomesHigh-end Shop
- Shed/Barn, Corral with animal shelter and waterer
- Garden and Greenhouse
- Cabin beside pond with firepit area, RV plugin
- Three Fresh Water, spring-fed Ponds one stocked with trout, another with beach, dock and zip line