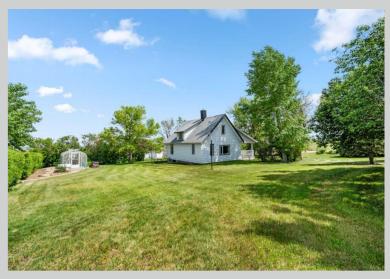

## 155 Acres. First time on market since 1928!

- 10 Acre homestead/building site
- 5 Acre pasture
- 140 Acres cultivated land (currently hay fields)
- Prime location 4 km East of Airdrie. 20 min drive to City of Calgary
- Beautiful views in every direction
- 2 'Move In Ready' HomesHigh-end Shop
- Shed/Barn, Corral with animal shelter and waterer
- Garden and Greenhouse
- Cabin beside pond with firepit area, RV plugin
- Three Fresh Water, spring-fed Ponds one stocked with trout, another with beach, dock and zip line