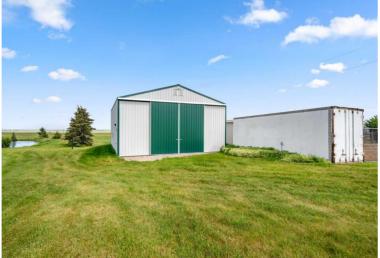

## 155 Acres. First time on market since 1928!

- 10 Acre homestead/building site
- 5 Acre pasture
- 140 Acres cultivated land (currently hay fields)
- Prime location 4 km East of Airdrie. 20 min drive to City of Calgary
- Beautiful views in every direction
- 2 'Move In Ready' HomesHigh-end Shop
- Shed/Barn, Corral with animal shelter and waterer
- Garden and Greenhouse
- Cabin beside pond with firepit area, RV plugin
- Three Fresh Water, spring-fed Ponds one stocked with trout, another with beach, dock and zip line