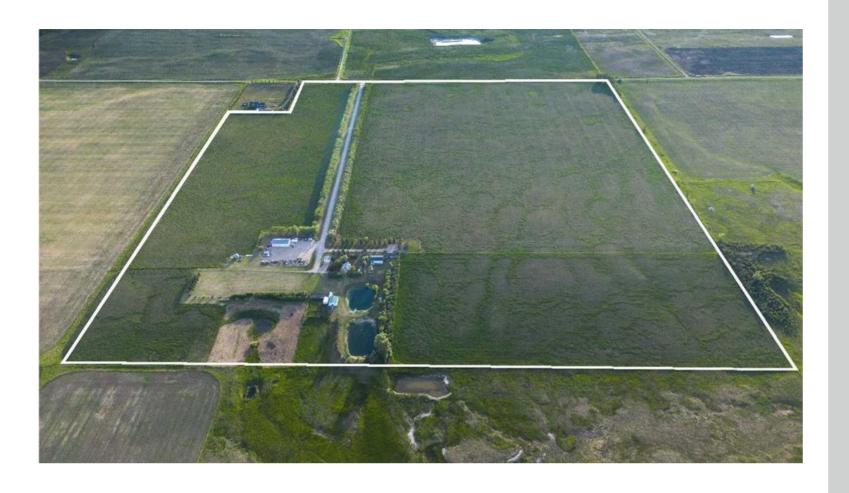

## 155 Acres. First time on market since 1928!

- 10 Acre homestead/building site
- 5 Acre pasture
- 140 Acres cultivated land (currently hay fields)
- Prime location 4 km East of Airdrie. 20 min drive to City of Calgary
- Beautiful views in every direction
- 2 'Move In Ready' HomesHigh-end Shop
- Shed/Barn, Corral with animal shelter and waterer
- Garden and Greenhouse
- Cabin beside pond with firepit area, RV plugin
- Three Fresh Water, spring-fed Ponds one stocked with trout, another with beach, dock and zip line