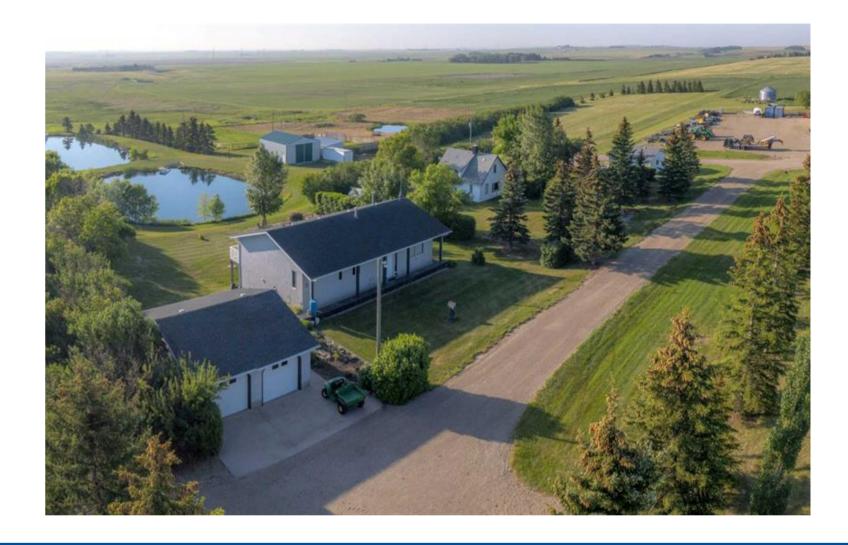

## 155 Acres. First time on market since 1928!

- 10 Acre homestead/building site
- 5 Acre pasture
- 140 Acres cultivated land (currently hay fields)
- Prime location 4 km East of Airdrie. 20 min drive to City of Calgary
- Beautiful views in every direction
- 2 'Move In Ready' HomesHigh-end Shop
- Shed/Barn, Corral with animal shelter and waterer
- Garden and Greenhouse
- Cabin beside pond with firepit area, RV plugin
- Three Fresh Water, spring-fed Ponds one stocked with trout, another with beach, dock and zip line