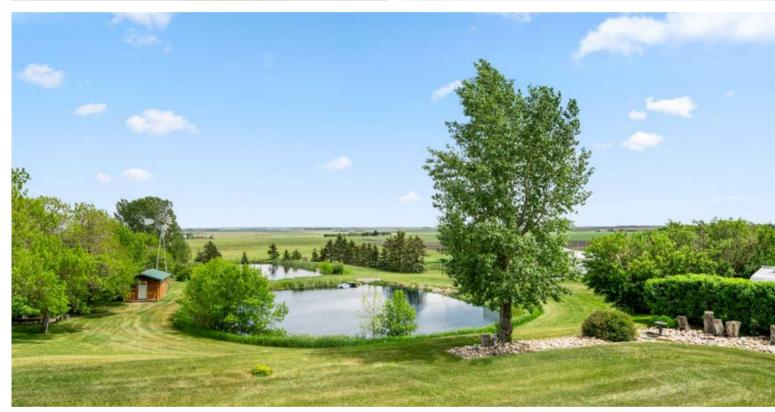

## 155 Acres. First time on market since 1928!

- 10 Acre homestead/building site
- 5 Acre pasture
- 140 Acres cultivated land (currently hay fields)
- Prime location 4 km East of Airdrie. 20 min drive to City of Calgary
- Beautiful views in every direction
- 2 'Move In Ready' HomesHigh-end Shop
- Shed/Barn, Corral with animal shelter and waterer
- Garden and Greenhouse
- Cabin beside pond with firepit area, RV plugin
- Three Fresh Water, spring-fed Ponds one stocked with trout, another with beach, dock and zip line