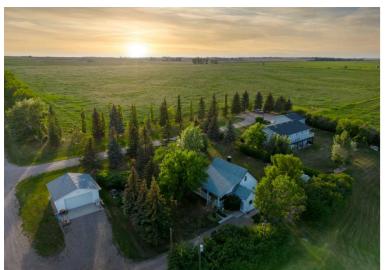

## **JUST LISTED**

270168 Range Road 283, Rural Rocky View County, AB T4A2S9

DON SACKETT
Realtor/Broker/Owner
403.650.0316 (cell)
403.946.5657 (office)
donsackett@remax.net
https://donsackett.acarealty.com
License# AB AB

## 155 Acres. First time on market since 1928!

- 10 Acre homestead/building site
- 5 Acre pasture
- 140 Acres cultivated land (currently hay fields)
- Prime location 4 km East of Airdrie. 20 min drive to City of Calgary
- Beautiful views in every direction
- 2 'Move In Ready' HomesHigh-end Shop
- Shed/Barn, Corral with animal shelter and waterer
- Garden and Greenhouse
- Cabin beside pond with firepit area, RV plugin
- Three Fresh Water, spring-fed Ponds one stocked with trout, another with beach, dock and zip line