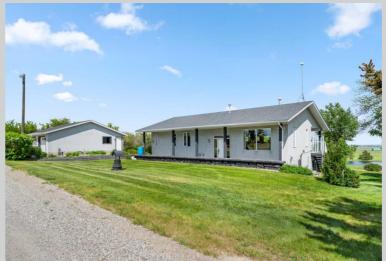

## 155 Acres. First time on market since 1928!

- 10 Acre homestead/building site
- 5 Acre pasture
- 140 Acres cultivated land (currently hay fields)
- Prime location 4 km East of Airdrie. 20 min drive to City of Calgary
- Beautiful views in every direction
- 2 'Move In Ready' HomesHigh-end Shop
- Shed/Barn, Corral with animal shelter and waterer
- Garden and Greenhouse
- Cabin beside pond with firepit area, RV plugin
- Three Fresh Water, spring-fed Ponds one stocked with trout, another with beach, dock and zip line