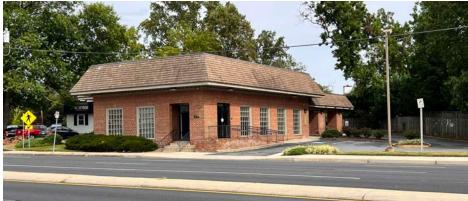

## Site photos

### **INVESTMENT HIGHLIGHTS**

- Retail building on highly trafficked University Boulevard (23,700 VPD)
- .14 acre lot with 4,546 SF building with drive-thru
- 10 dedicated parking spaces
- Very walkable location (87 WalkScore rating) surrounded by local retailers
- Pylon and streetfront signage opportunity