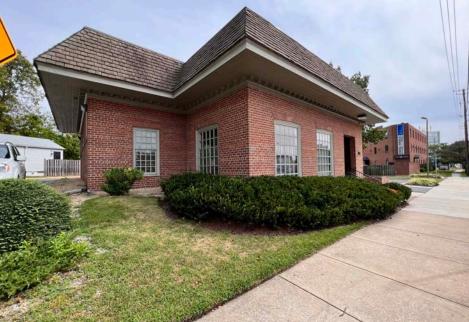

## 3740 University Drive W

### KENSINGTON, MD



### **INVESTMENT HIGHLIGHTS**

- Retail building on highly trafficked University Boulevard (23,700 VPD)
- .14 acre lot with 4,546 SF building with drive-thru
- 10 dedicated parking spaces
- Very walkable location (87 WalkScore rating) surrounded by local retailers
- Pylon and streetfront signage opportunity

### **AREA RETAILERS**











### 3-MILE RADIUS

174,760

**Total Population** 

+.36%

Population growth 2023-2028

\$111,623

Median HH Income

40

Median Age

95,721

Daytime Employees

### Area retail



## Floor plans



## Site photos









### Location overview

### MONTGOMERY COUNTY

|                          | l mile    | 3 miles   | 5 miles   |
|--------------------------|-----------|-----------|-----------|
| Population               |           |           |           |
| 2023 Population          | 16,340    | 174,760   | 459,343   |
| 2028 Population          | 16,228    | 175,386   | 460,925   |
| 2023 Median Age          | 41        | 40        | 40        |
| Households               |           |           |           |
| 2023 Total Households    | 6,115     | 64,759    | 180,859   |
| 2028 Total Households    | 6,135     | 65,715    | 181,494   |
| Median Household Incom   | е         |           |           |
| 2023 Median HH Income    | \$132,071 | \$111,623 | \$113,283 |
| Average Household Income |