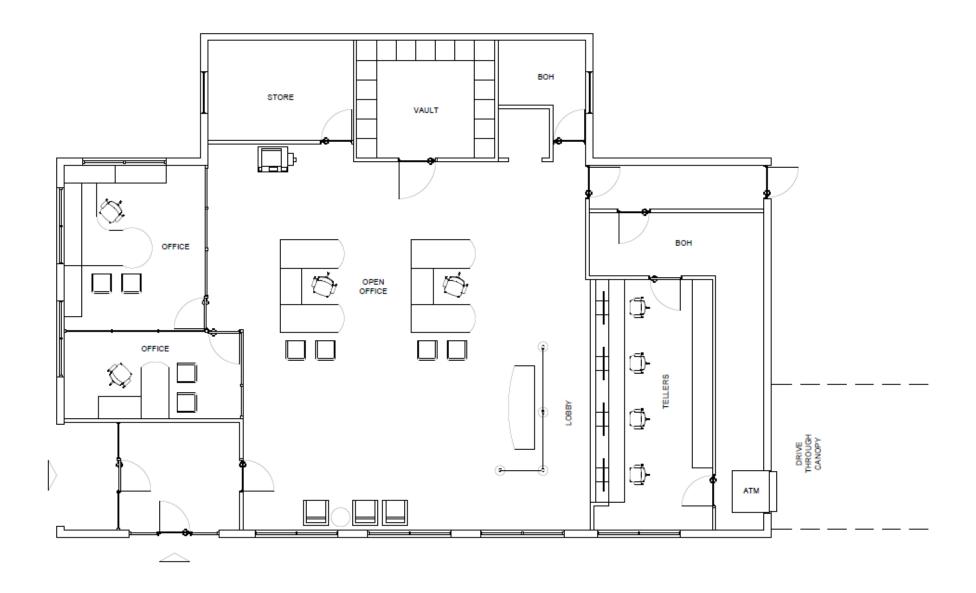

## 3740 University Drive W

### KENSINGTON, MD



### **INVESTMENT HIGHLIGHTS**

- Retail building on highly trafficked University Boulevard (23,700 VPD)
- .14 acre lot with 4,546 SF building with drive-thru
- 10 dedicated parking spaces
- Very walkable location (87 WalkScore rating) surrounded by local retailers
- Pylon and streetfront signage opportunity

### **AREA RETAILERS**











### 3-MILE RADIUS

174,760

**Total Population** 

+.36%

Population growth 2023-2028

\$111,623

Median HH Income

40

Median Age

95,721

Daytime Employees

### Area retail



## Floor plans



## Site photos









### Location overview

### MONTGOMERY COUNTY

|                          | l mile    | 3 miles   | 5 miles   |
|--------------------------|-----------|-----------|-----------|
| Population               |           |           |           |
| 2023 Population          | 16,340    | 174,760   | 459,343   |
| 2028 Population          | 16,228    | 175,386   | 460,925   |
| 2023 Median Age          | 41        | 40        | 40        |
| Households               |           |           |           |
| 2023 Total Households    | 6,115     | 64,759    | 180,859   |
| 2028 Total Households    | 6,135     | 65,715    | 181,494   |
| Median Household Incom   | е         |           |           |
| 2023 Median HH Income    | \$132,071 | \$111,623 | \$113,283 |
| Average Hou