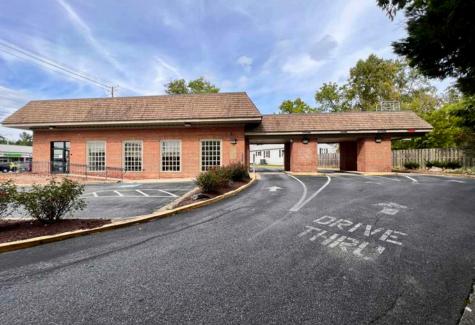

## Site photos

### **INVESTMENT HIGHLIGHTS**

- Retail building on highly trafficked University Boulevard (23,700 VPD)
- .14 acre lot with 4,546 SF building with drive-thru
- 10 dedicated parking spaces
- Very walkable location (87 WalkScore rating) surrounded by local retailers
- Pylon and streetfront signage opportunity