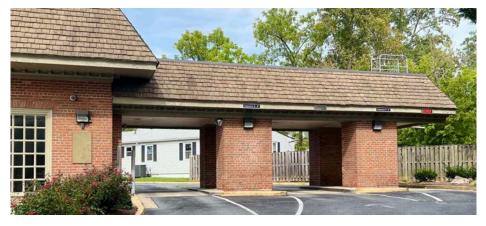

## Site photos

### **INVESTMENT HIGHLIGHTS**

- Retail building on highly trafficked University Boulevard (23,700 VPD)
- .14 acre lot with 4,546 SF building with drive-thru
- 10 dedicated parking spaces
- Very walkable location (87 WalkScore rating) surrounded by local retailers
- Pylon and streetfront signage opportunity