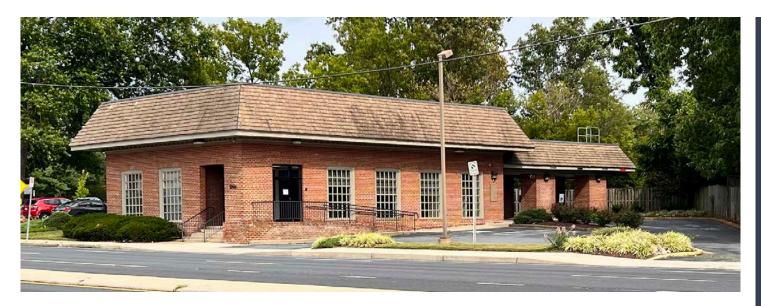

## 3740 University Drive W

### KENSINGTON, MD



### **INVESTMENT HIGHLIGHTS**

- Retail building on highly trafficked University Boulevard (23,700 VPD)
- .14 acre lot with 4,546 SF building with drive-thru
- 10 dedicated parking spaces
- Very walkable location (87 WalkScore rating) surrounded by local retailers
- Pylon and streetfront signage opportunity

### **AREA RETAILERS**











### 3-MILE RADIUS

174,760

**Total Population** 

+.36%

Population growth 2023-2028

\$111,623

Median HH Income

40

Median Age

95,721

Daytime Employees

### Area retail



## Floor plans



## Site photos









### Location overview

### MONTGOMERY COUNTY

|                          | l mile    | 3 miles   | 5 miles   |
|--------------------------|-----------|-----------|-----------|
| Population               |           |           |