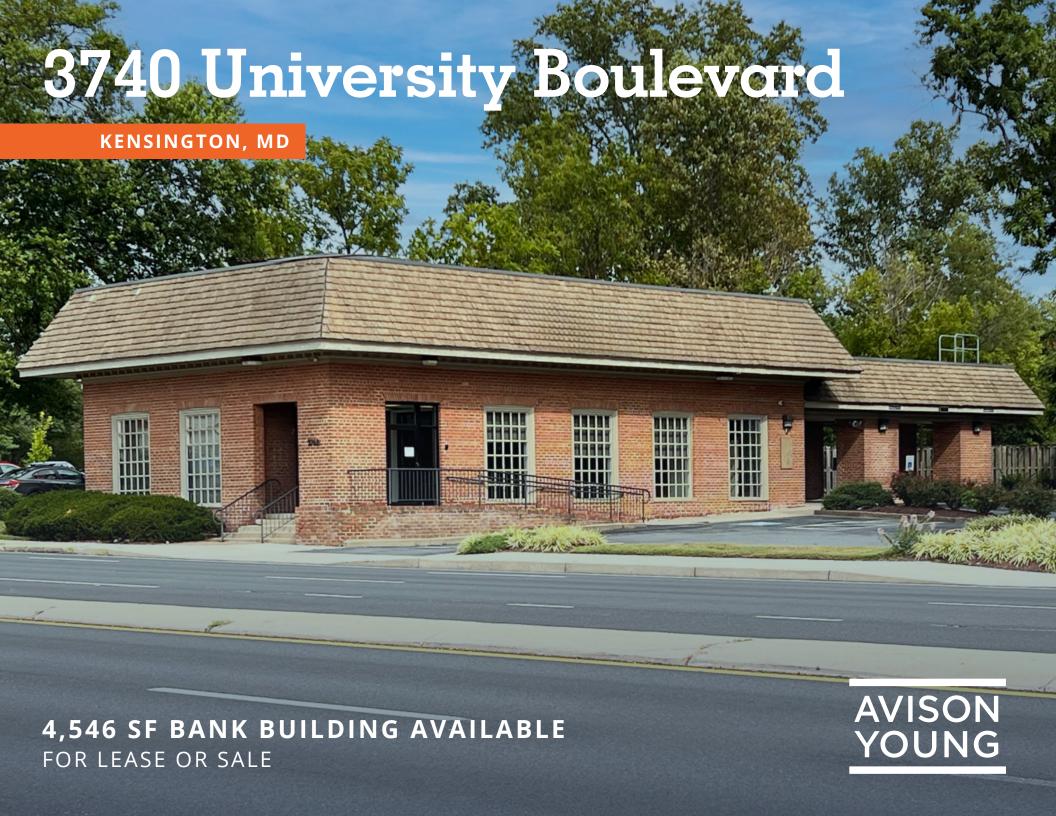

## 3740 University Drive W

### KENSINGTON, MD

### **INVESTMENT HIGHLIGHTS**

- Retail building on highly trafficked University Boulevard (23,700 VPD)
- .14 acre lot with 4,546 SF building with drive-thru
- 10 dedicated parking spaces
- Very walkable location (87 WalkScore rating) surrounded by local retailers
- Pylon and streetfront signage opportunity