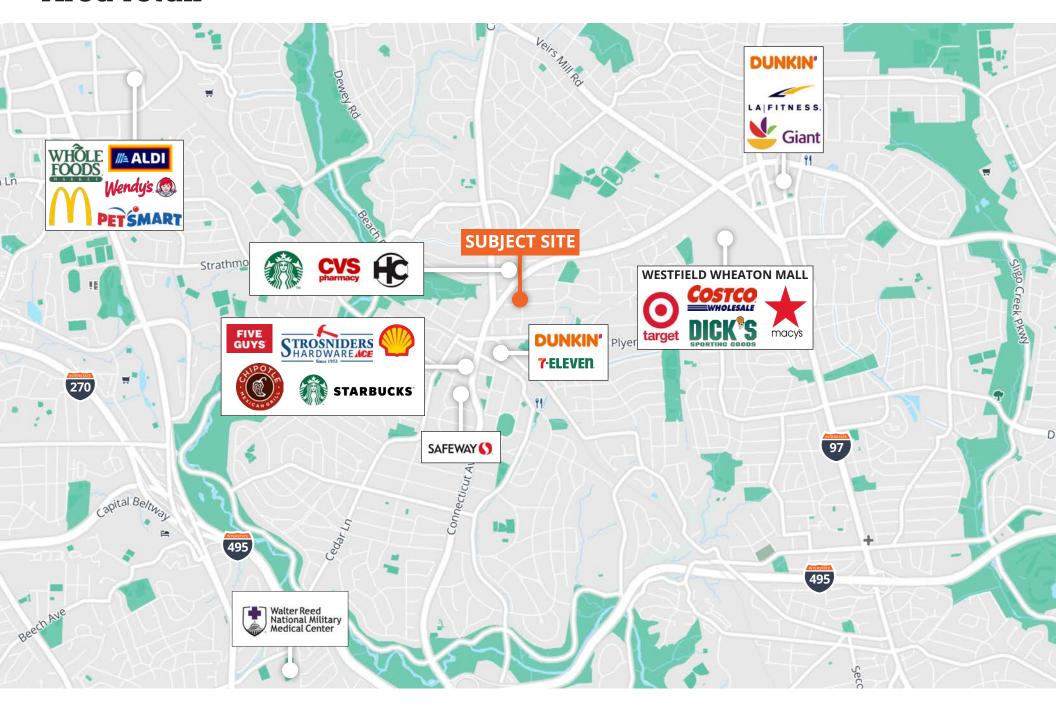

## 3740 University Drive W

### KENSINGTON, MD



### **INVESTMENT HIGHLIGHTS**

- Retail building on highly trafficked University Boulevard (23,700 VPD)
- .14 acre lot with 4,546 SF building with drive-thru
- 10 dedicated parking spaces
- Very walkable location (87 WalkScore rating) surrounded by local retailers
- Pylon and streetfront signage opportunity

### **AREA RETAILERS**











### 3-MILE RADIUS

174,760

**Total Population** 

+.36%

Population growth 2023-2028

\$111,623

Median HH Income

40

Median Age

95,721

Daytime Employees

### Area retail



## Floor plans



## Site photos









### Location overview

### MONTGOMERY COUNTY

|                          | l mile    | 3 miles   | 5 miles   |
|--------------------------|-----------|-----------|-----------|
| Population               |           |           |           |
| 2023 Population          | 16,340    | 174,760   | 459,343   |
| 2028 Population          | 16,228    | 175,386   | 460,925   |
| 2023 Median Age          | 41        | 40        | 40        |
| Households               |           |           |           |
| 2023 Total Households    | 6,115     | 64,759    | 180,859   |
| 2028 Total Households    | 6,135     | 65,715    | 181,494   |
| Median Household Incom   | е         |           |           |
| 2023 Median HH Income    | \$132,071 | \$111,623 | \$113,2