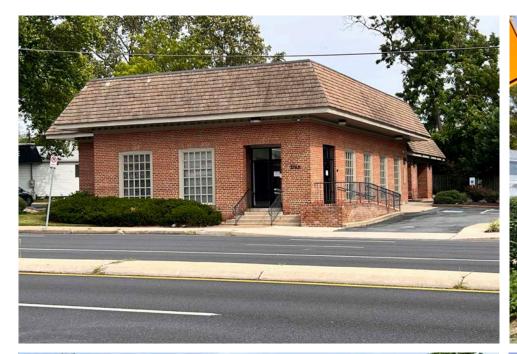

## 3740 University Drive W

### KENSINGTON, MD



### **INVESTMENT HIGHLIGHTS**

- Retail building on highly trafficked University Boulevard (23,700 VPD)
- .14 acre lot with 4,546 SF building with drive-thru
- 10 dedicated parking spaces
- Very walkable location (87 WalkScore rating) surrounded by local retailers
- Pylon and streetfront signage opportunity

### **AREA RETAILERS**











### 3-MILE RADIUS

174,760

**Total Population** 

+.36%

Population growth 2023-2028

\$111,623

Median HH Income

40

Median Age

95,721

Daytime Employees

### Area retail



## Floor plans



## Site photos









### Location overview

### MONTGOMERY COUNTY

|                          | l mile    | 3 miles   | 5 miles   |
|--------------------------|-----------|-----------|-----------|
| Population               |           |           |           |
| 2023 Population          | 16,340    | 174,760   | 459,343   |
| 2028 Population          | 16,228    | 175,386   | 460,925   |
| 2023 Median Age          | 41        | 40        | 40        |
| Households               |           |           |           |
| 2023 Total Households    | 6,115     | 64,759    | 180,859   |
| 2028 Total Households    | 6,135     | 65,715    | 181,494   |
| Median Household Incom   | е         |           |           |
| 2023 Median HH Income    | \$132,071 | \$111,623 | \$113,283 |
| Average Household Income |