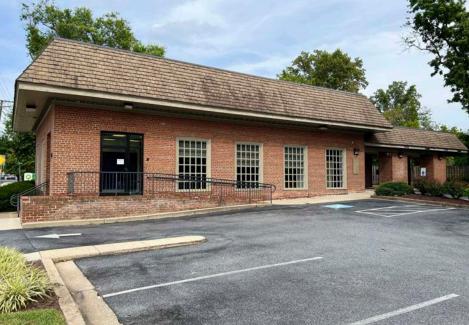

## Site photos

### **INVESTMENT HIGHLIGHTS**

- Retail building on highly trafficked University Boulevard (23,700 VPD)
- .14 acre lot with 4,546 SF building with drive-thru
- 10 dedicated parking spaces
- Very walkable location (87 WalkScore rating) surrounded by local retailers
- Pylon and streetfront signage opportunity