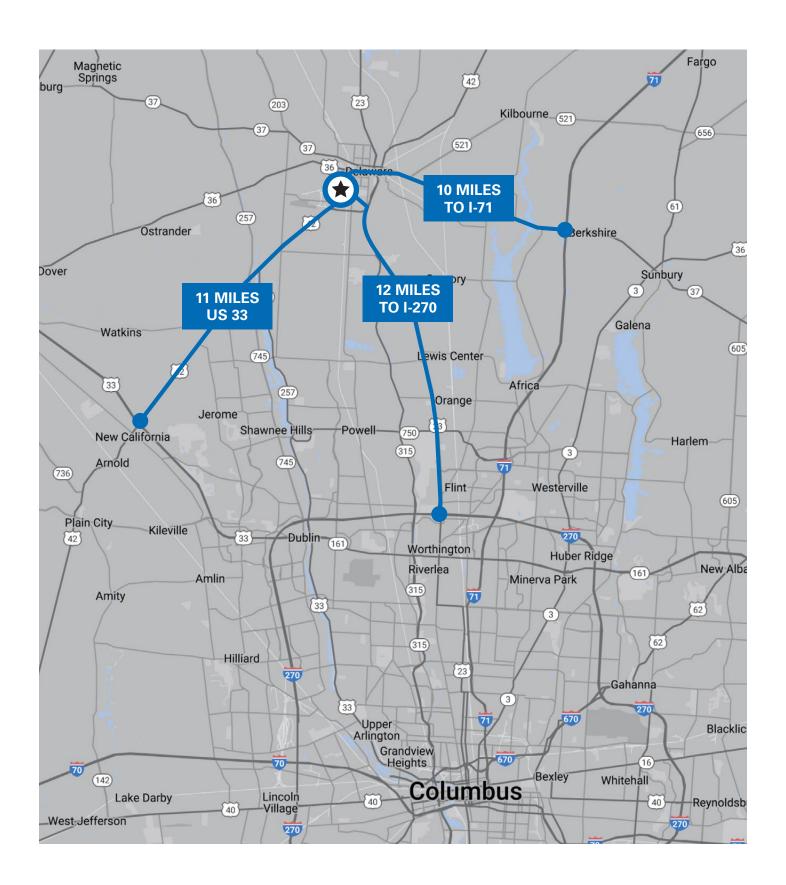

# **Property Highlights**

- Rail-served
- -Adjacent to the Pittsburgh Dr. Industrial Park
- -Quick access to US-42, US-23, and SR-315
- Less than 5 minutes to the Delaware
   Municipal airport

For information, please contact: