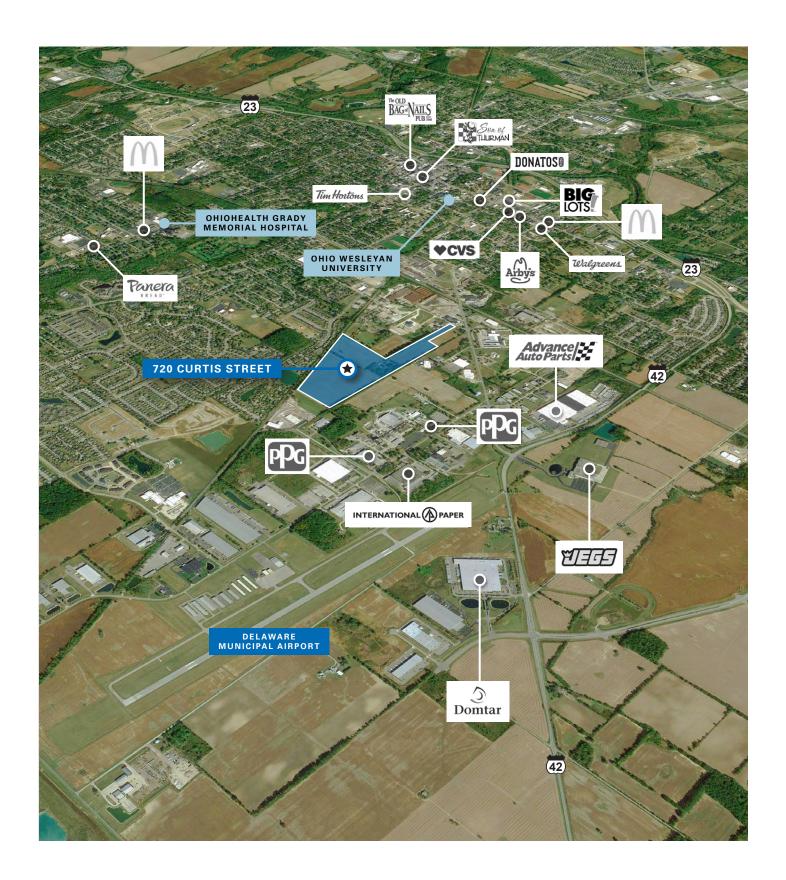

# **Property Highlights**

- Rail-served
- -Adjacent to the Pittsburgh Dr. Industrial Park
- -Quick access to US-42, US-23, and SR-315
- Less than 5 minutes to the Delaware
   Municipal airport

For information, please contact:

#### 720 CURTIS STREET