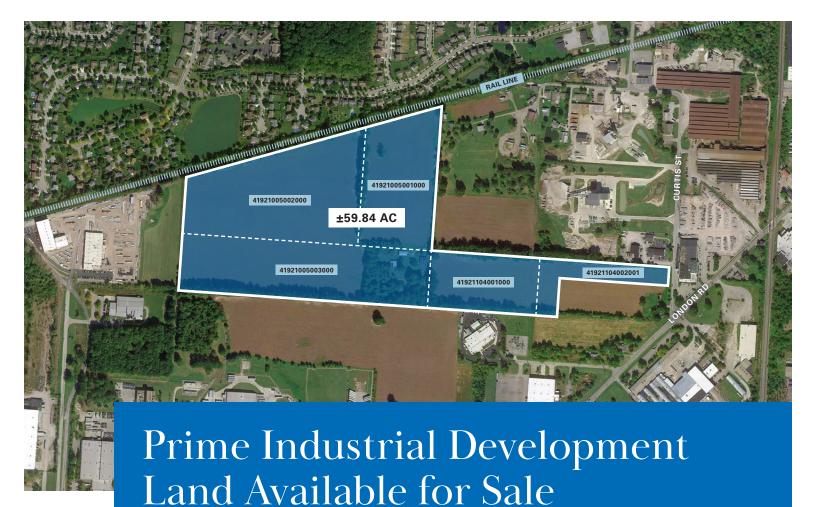

720 CURTIS STREET DELAWARE, OHIO

**Land Available** 

**Asking Price** 

±59.84 Acres

\$65,000/AC

### **Parcels**

5 Parcels Total (141921005001000, 41921005002000, 41921005003000, 41921104001000, 41921104002001)

# **Property Highlights**

- Rail-served
- -Adjacent to the Pittsburgh Dr. Industrial Park
- -Quick access to US-42, US-23, and SR-315
- Less than 5 minutes to the Delaware
   Municipal airport

For information, please contact: