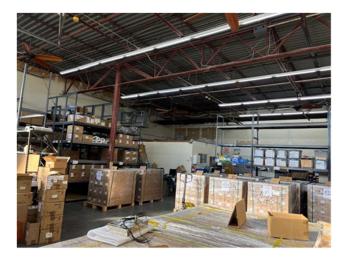

## **Property Highlights:**

- +/- 3,570 SF Flex Space for Sub-Lease Consisting of Spacious Warehouse & Nicely Built Out Office Space
- Warehouse Area is Heated and Sprinklered with a Loading Dock
- Office Area is Air Conditioned, Fully Furnished & Move-In Ready
- Private Restrooms & Kitchenette Area