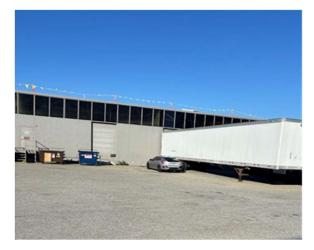

## **Property Highlights:**

- +/- 3,570 SF Flex Space for Sub-Lease Consisting of Spacious Warehouse & Nicely Built Out Office Space
- Warehouse Area is Heated and Sprinklered with a Loading Dock
- Office Area is Air Conditioned, Fully Furnished & Move-In Ready
- Private Restrooms & Kitchenette Area