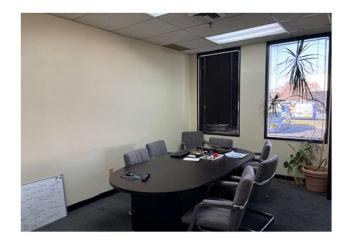

## **Property Highlights:**

- +/- 3,570 SF Flex Space for Sub-Lease Consisting of Spacious Warehouse & Nicely Built Out Office Space
- Warehouse Area is Heated and Sprinklered with a Loading Dock
- Office Area is Air Conditioned, Fully Furnished & Move-In Ready
- Private Restrooms & Kitchenette Area

- Exceptionally Located
- o Highly Convenient to all Major Roadways
- o Very Well-Maintained Property
- o Ample Parking Available
- o Bus Accessible
- Sub-Lease Term Through October 31, 2028 Longer Lease Term Possible