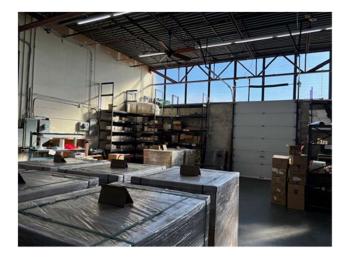

## **Property Highlights:**

- +/- 3,570 SF Flex Space for Sub-Lease Consisting of Spacious Warehouse & Nicely Built Out Office Space
- Warehouse Area is Heated and Sprinklered with a Loading Dock
- Office Area is Air Conditioned, Fully Furnished & Move-In Ready
- Private Restrooms & Kitchenette Area