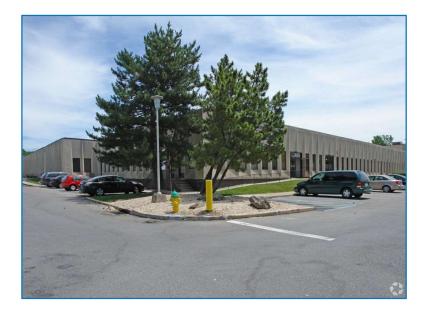

# Flex Space for Sub-Lease +/- 3,570 Square Feet

# 175 Clearbrook Road, Elmsford, NY Superior Warehouse/Office Location!

## **Property Highlights:**

- +/- 3,570 SF Flex Space for Sub-Lease Consisting of Spacious Warehouse & Nicely Built Out Office Space
- Warehouse Area is Heated and Sprinklered with a Loading Dock
- Office Area is Air Conditioned, Fully Furnished & Move-In Ready
- Private Restrooms & Kitchenette Area

- Exceptionally Located
- o Highly Convenient to all Major Roadways
- o Very Well-Maintained Property
- o Ample Parking Available
- o Bus Accessible
- Sub-Lease Term Through October 31, 2028 Longer Lease Term Possible