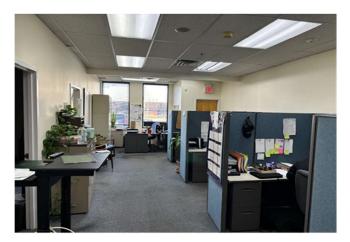

## **Property Highlights:**

- +/- 3,570 SF Flex Space for Sub-Lease Consisting of Spacious Warehouse & Nicely Built Out Office Space
- Warehouse Area is Heated and Sprinklered with a Loading Dock
- Office Area is Air Conditioned, Fully Furnished & Move-In Ready
- Private Restrooms & Kitchenette Area

- Exceptionally Located
- o Highly Convenient to all Major Roadways
- o Very Well-Maintained Property
- o Ample Parking Available
- o Bus Accessible
- Sub-Lease Term Through October 31, 2028 Longer Lease Term Possible