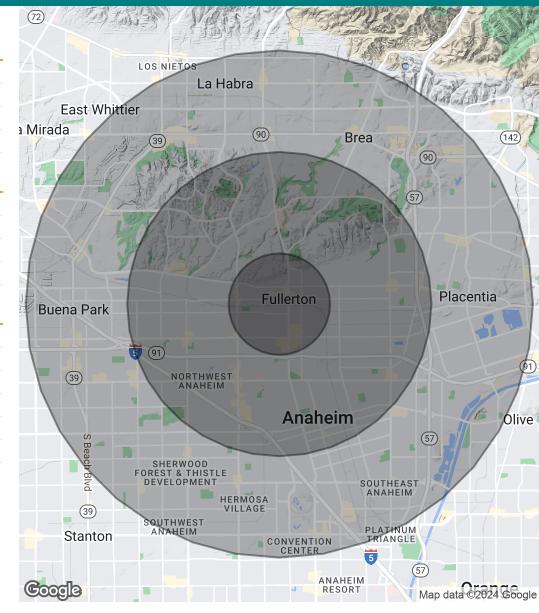

### **LOCATION MAP**

MALDEN STATION BY WINDSOR | 250 W SANTA FE AVE, FULLERTON, CA 92832

**BROCHURE | PAGE 9** 

CalDRE #1265002

GEOFF@CBM1.COM

310.299.4224