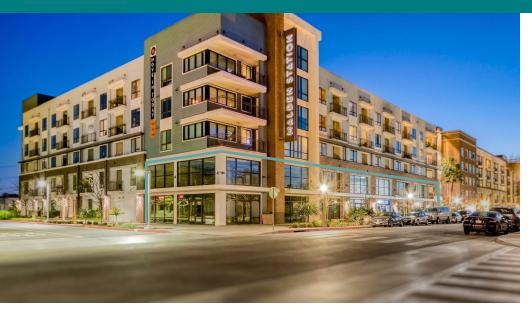

### PROPERTY DESCRIPTION

Explore exciting leasing opportunities at Malden Station by Windsor, located at 250 W Santa Fe Ave in Downtown Fullerton. Currently available are an enticing end cap restaurant space and a second-generation brewery space, both offering prime locations within this vibrant community. The end cap restaurant space provides a dynamic setting for culinary ventures, while the second-generation brewery space is ready for a craft beer enterprise to make its mark. These leasing opportunities promise not only optimal visibility and foot traffic but also the chance to become an integral part of the energetic pulse of Downtown Fullerton.

### LOCATION DESCRIPTION

Nestled in the heart of Downtown Fullerton at 250 W Santa Fe Ave, the Malden Station by Windsor apartments present a unique opportunity with available end cap restaurant and 2nd generation brewery spaces for lease. This vibrant area is a hub of cultural richness, offering an array of local attractions, eclectic dining options, and a dynamic social scene. Residents and visitors alike enjoy the convenience of nearby amenities, creating a lively atmosphere that perfectly complements the modern and inviting spaces available for lease. Positioned within the thriving community of Downtown Fullerton, these commercial spaces at Malden Station provide an unparalleled setting for businesses seeking to become a vital part of this energetic urban landscape.

### PROPERTY HIGHLIGHTS

- Premier leasing offerings at Malden Station by Windsor, centrally located in Downtown Fullerton at 250 W Santa Fe Ave.
- Exclusive opportunities include a captivating end cap restaurant space and a fully equipped second-generation brewery space.
- Strategically positioned for businesses desiring prime visibility, high foot traffic, and seamless integration into the lively local community.
- Elevate your venture by securing a coveted space in this thriving urban hub, surrounded by diverse cultural attractions and a bustling business environment.