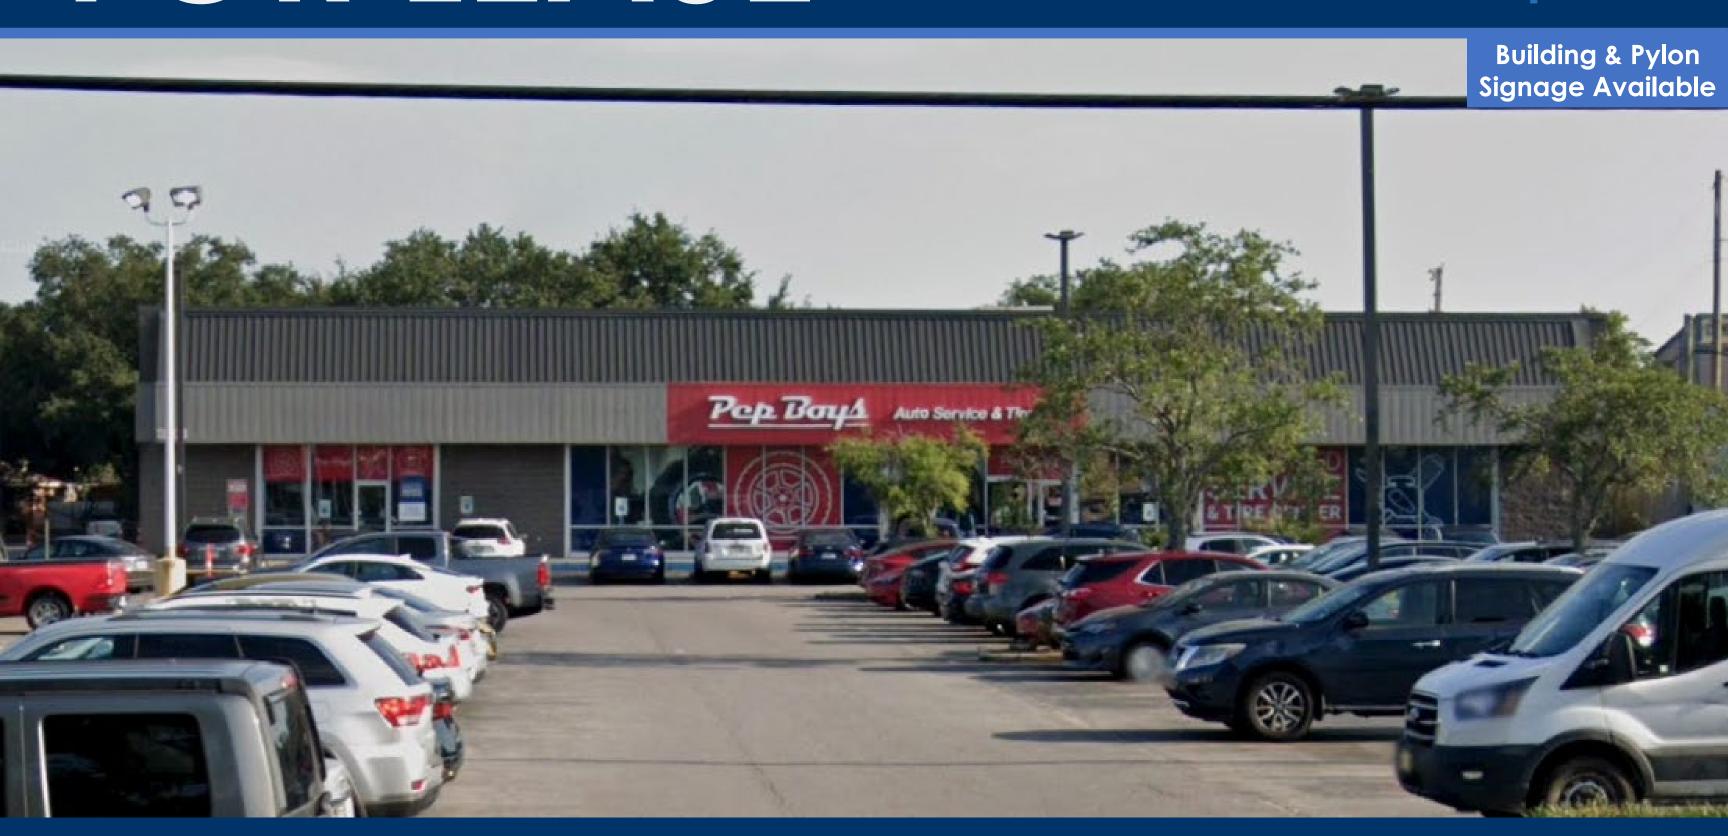

# FOR LEASE

13,937 SF Storefront Retail Space

6638 Veterans Blvd Metarie, LA 70003

**VESTIAN** 

#### PROPERTY OVERVIEW

| Address           | 6638 Veterans Blvd,<br>Metarie, LA 70003                                                  |
|-------------------|-------------------------------------------------------------------------------------------|
| Available SF      | 13,937 SF Storefront Retail Space                                                         |
| Occupied SF       | 8,433 SF Auto Service Space                                                               |
| Total Building SF | 22,370 SF                                                                                 |
| Year Built        | 1993                                                                                      |
| Possession        | Immediate                                                                                 |
| Signage           | Building and Pylon Signage Available                                                      |
| Asking Rate       | Contact Broker                                                                            |
| Comments          | <ul> <li>Dedicated Main Entrance</li> <li>HVAC throughout</li> <li>Sprinklered</li> </ul> |