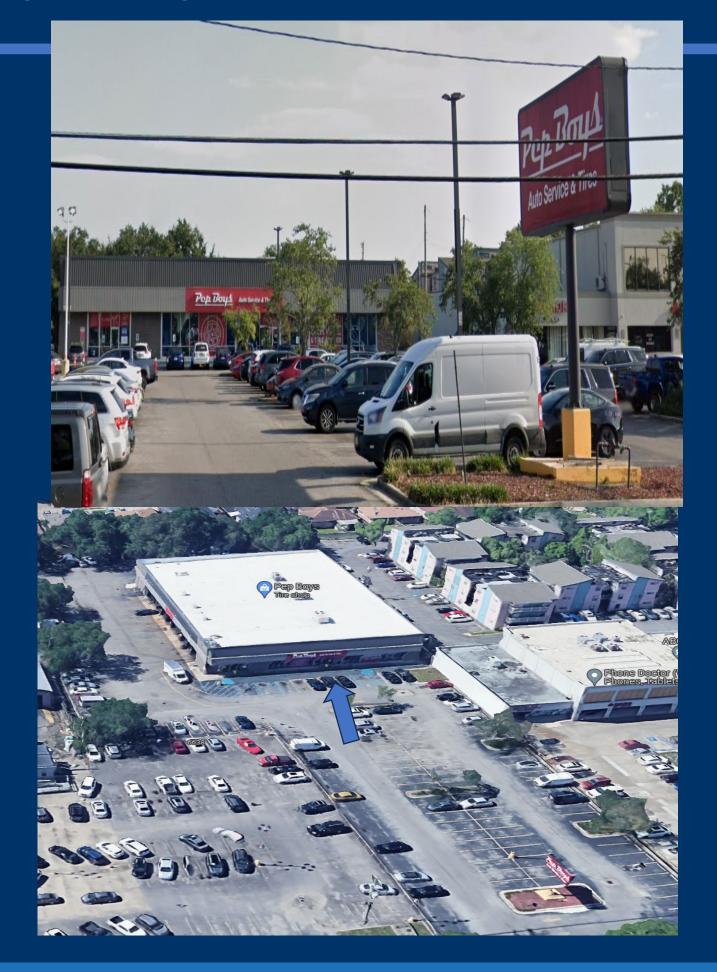

| Occupied SF       | 8,433 SF Auto Service Space                                                               |
| Total Building SF | 22,370 SF                                                                                 |
| Year Built        | 1993                                                                                      |
| Possession        | Immediate                                                                                 |
| Signage           | Building and Pylon Signage Available                                                      |
| Asking Rate       | Contact Broker                                                                            |
| Comments          | <ul> <li>Dedicated Main Entrance</li> <li>HVAC throughout</li> <li>Sprinklered</li> </ul> |



#### 6638 Veterans Blvd



#### 6638 Veterans Blvd



# Building & Pylon Signage Renderings









Building & Pylon Signage Availability Varies Across Locations. Signage renderings provided for illustrative purposes only.

Actual design and placement may vary based on location and specific property requirements.



# FOR LEASING INFORMATION, CONTACT

### VESTIAN

**Marcus Cook** 

Executive Managing Director 224.522.1344 | cook@vestian.com

Patrick Kobilca

Director 708.431.8894 | <u>kobilca@vestian.com</u> **Don Gill** 

Managing Director 847.630.1070 | gill@vestian.com

Dan Piskadlo

Senior Portfolio Manager 917.363.0744 | <u>piskadlo@vestian.com</u>

©2024 Vestian. All rights reserved. The information contained within this report is gathered from multiple sources believed to be reli