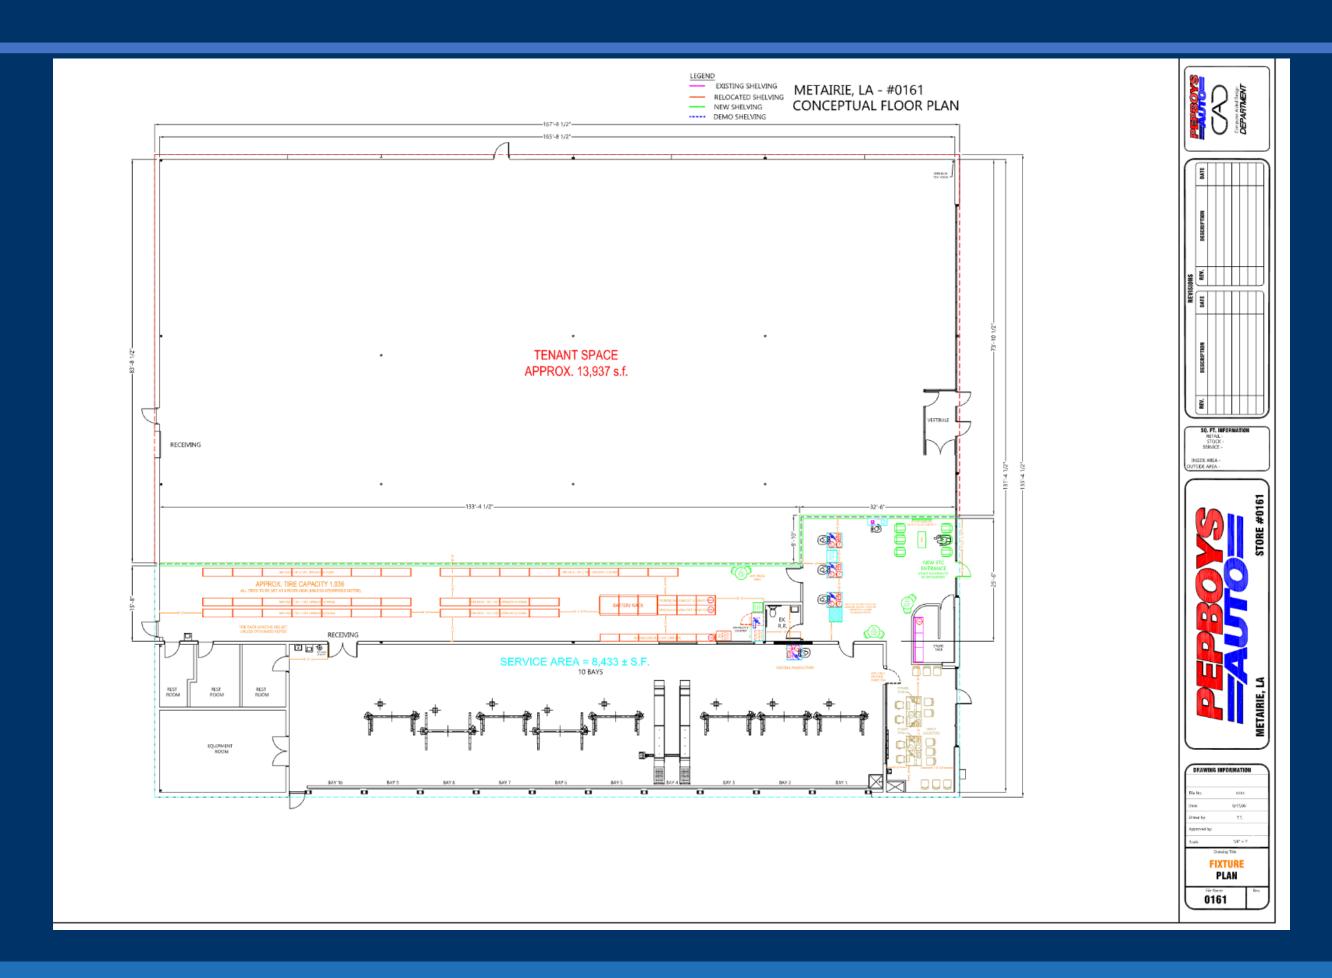

3 SF Auto Service Space                                                               |
| Total Building SF | 22,370 SF                                                                                 |
| Year Built        | 1993                                                                                      |
| Possession        | Immediate                                                                                 |
| Signage           | Building and Pylon Signage Available                                                      |
| Asking Rate       | Contact Broker                                                                            |
| Comments          | <ul> <li>Dedicated Main Entrance</li> <li>HVAC throughout</li> <li>Sprinklered</li> </ul> |



#### 6638 Veterans Blvd



#### 6638 Veterans Blvd



# Building & Pylon Signage Renderings









Building & Pylon Signage Availability Varies Across Locations. Signage renderings provided for illustrative purposes only.

Actual design and placement may vary based on location and specific property requirements.



# FOR LEASING INFORMATION, CONTACT

### VESTIAN

**Marcus Cook** 

Executive Managing Director 224.522.1344 | cook@vestian.com

Patrick Kobilca

Director 708.431.8894 | <u>kobilca@vestian.com</u> **Don Gill** 

Managing Director 847.630.1070 | gill@vestian.com

Dan Piskadlo

Senior Portfolio Manager 917.363.0744 | <u>piskadlo@vestian.com</u>

©2024 Vestian. All rights reserved. The information contained within this report is gathered from multiple sources believed to be reliable but has not been verif