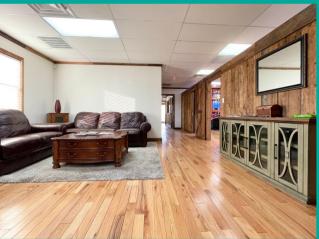

### PROPERTY HIGHLIGHT 4400 S Portland Ave

- + 5000 SF of Office Space
- + Remodeled in 2020
- + 9+ Private Offices / Bedrooms
- + Conference Room

- + 2 Bathrooms 1 with shower
- + Full Kitchen
- + Showroom / Open space area
- + Car lot zoning