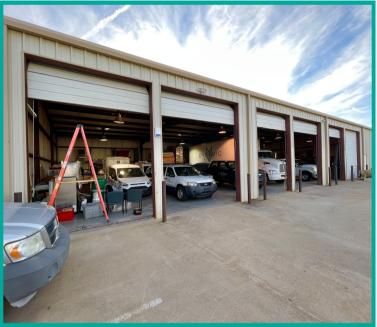

# **Building #1 PHOTOS**

### PROPERTY HIGHLIGHT 4320 S Portland Ave Building A

- + 1600 SF of Office Space
- + 4000 SF of Heat/Air Warehouse
- + 5 Private Offices (2 Large)
- + 3 Restrooms

- + 6 10' Overhead Doors
- + 2 14' Overhead Doors
- + Easy access to I-44, I-40, I-35, and I-240
- + Fenced and lighted lot shared with building 2