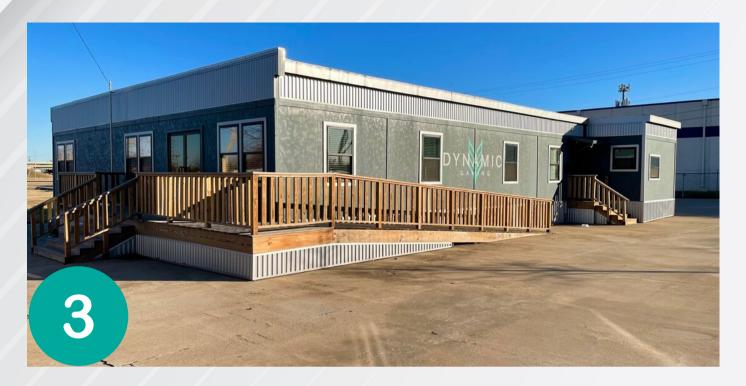

# **Building #3 PHOTOS**

### PROPERTY HIGHLIGHT 4400 S Portland Ave

- + 5000 SF of Office Space
- + Remodeled in 2020
- + 9+ Private Offices / Bedrooms
- + Conference Room

- + 2 Bathrooms 1 with shower
- + Full Kitchen
- + Showroom / Open space area
- + Car lot zoning