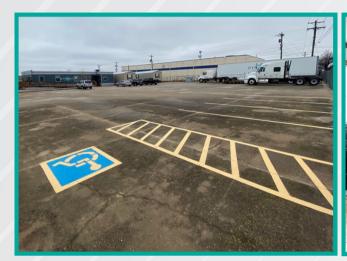

### **AMENITIES**

- + Security System
- + Wi-Fi Connectivity
- + Large lot with secure fencing
- + Laundry hookups / area
- + Smart thermostat

- + 2 Miles from Will Rogers Airport
- + Easy access to I-44, I-40, I-35, and I-240
- + Hardwood floors
- + Central heat and air
- + ADA Compliant