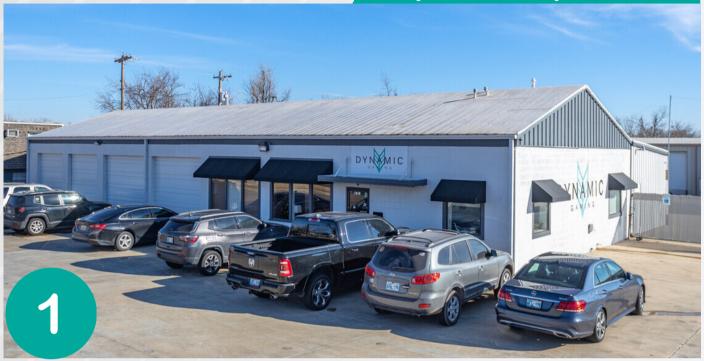

### 4320 - 4400 S Portland Ave

Oklahoma City, OK 73119

5,000 - 16,600 SF

### PROPERTY HIGHLIGHT 4400 S Portland Ave

- + 5000 SF of Office Space
- + Remodeled in 2020
- + 9+ Private Offices / Bedrooms
- + Conference Room

- + 2 Bathrooms 1 with shower
- + Full Kitchen
- + Showroom / Open space area
- + Car lot zoning