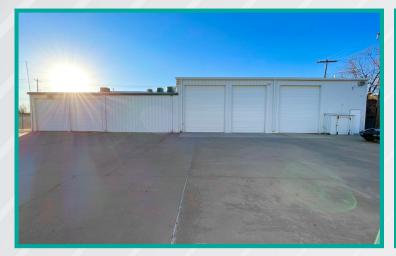

### PROPERTY HIGHLIGHT 4320 S Portland Ave Building A

- + 1600 SF of Office Space
- + 4000 SF of Heat/Air Warehouse
- + 5 Private Offices (2 Large)
- + 3 Restrooms

- + 6 10' Overhead Doors
- + 2 14' Overhead Doors
- + Easy access to I-44, I-40, I-35, and I-240
- + Fenced and lighted lot shared with building 2

# **Building #1 PHOTOS**