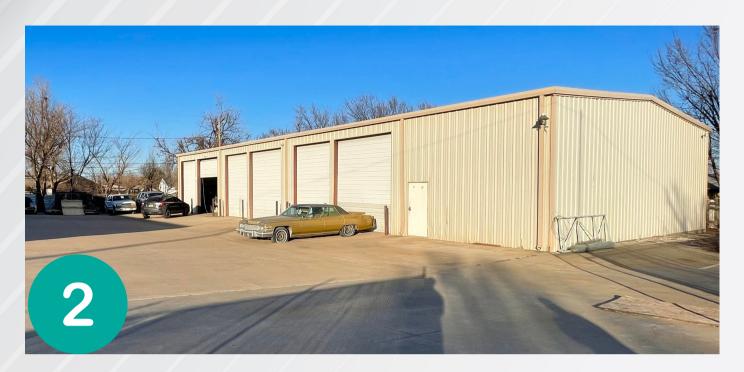

### 4320 - 4400 S Portland Ave

Oklahoma City, OK 73119

5,000 - 16,600 SF

### PROPERTY HIGHLIGHT 4320 S Portland Ave Building A

- + 1600 SF of Office Space
- + 4000 SF of Heat/Air Warehouse
- + 5 Private Offices (2 Large)
- + 3 Restrooms

- + 6 10' Overhead Doors
- + 2 14' Overhead Doors
- + Easy access to I-44, I-40, I-35, and I-240
- + Fenced and lighted lot shared with building 2

### **AMENITIES**

- + Central Heat and Air
- Wi-Fi Connectivity
- + Ample Parking
- + Shop and Warehouse Space

- + 2 Miles from Will Rogers Airport
- + Security System
- + Motorized Overhead Doors