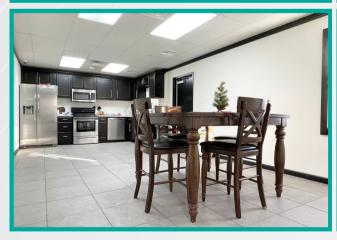

### PROPERTY HIGHLIGHT 4400 S Portland Ave

- + 5000 SF of Office Space
- + Remodeled in 2020
- + 9+ Private Offices / Bedrooms
- + Conference Room

- + 2 Bathrooms 1 with shower
- + Full Kitchen
- + Showroom / Open space area
- + Car lot zoning

### **AMENITIES**

- + Security System
- + Wi-Fi Connectivity
- + Large lot with secure fencing
- + Laundry hookups / area
- + Smart thermostat

- + 2 Miles from Will Rogers Airport
- + Easy access to I-44, I-40, I-35, and I-240
- + Hardwood floors
- + Central heat and air
- + ADA Compliant