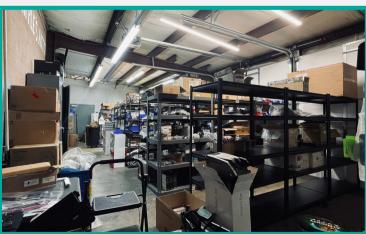

## PROPERTY HIGHLIGHT 4320 S Portland Ave Building B

- + 5000 SF Warehouse / Shop Space
- + Good lighting
- + 6 14' Overhead Doors
- + Alarm system

- + Gas heaters
- + Large fenced and lighted lot shared with building 1

## **AMENITIES**

- + Easy access to I-44, I-40, I-35, and I-240
- + 2 Miles from Will Rogers Airport
- + Lockable storage area in warehouse

**(**) 760-212-0174

**Garrett Aposhian** 

18th Street Management