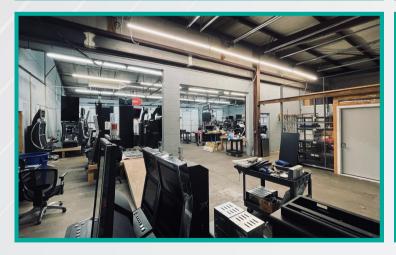

### PROPERTY HIGHLIGHT 4320 S Portland Ave Building A

- + 1600 SF of Office Space
- + 4000 SF of Heat/Air Warehouse
- + 5 Private Offices (2 Large)
- + 3 Restrooms

- + 6 10' Overhead Doors
- + 2 14' Overhead Doors
- + Easy access to I-44, I-40, I-35, and I-240
- + Fenced and lighted lot shared with building 2

### **AMENITIES**

- + Central Heat and Air
- Wi-Fi Connectivity
- + Ample Parking
- + Shop and Warehouse Space

- + 2 Miles from Will Rogers Airport
- + Security System
- + Motorized Overhead Doors