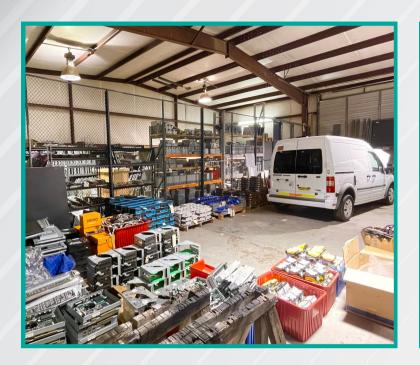

# **Building #1 PHOTOS**

### PROPERTY HIGHLIGHT 4320 S Portland Ave Building A

- + 1600 SF of Office Space
- + 4000 SF of Heat/Air Warehouse
- + 5 Private Offices (2 Large)
- + 3 Restrooms

- + 6 10' Overhead Doors
- + 2 14' Overhead Doors
- + Easy access to I-44, I-40, I-35, and I-240
- + Fenced and lighted lot shared with building 2