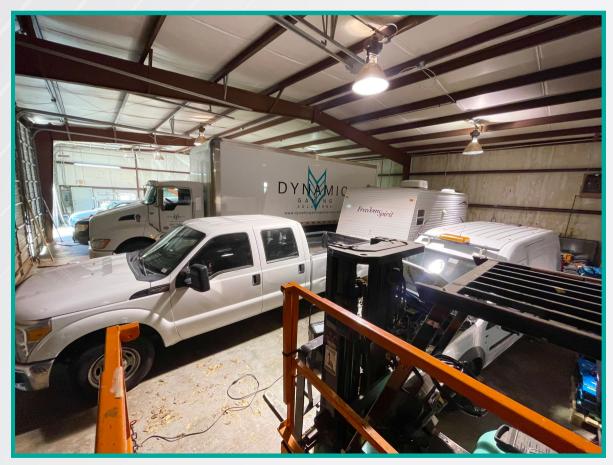

# **Building #1 PHOTOS**

### PROPERTY HIGHLIGHT 4320 S Portland Ave Building A

- + 1600 SF of Office Space
- + 4000 SF of Heat/Air Warehouse
- + 5 Private Offices (2 Large)
- + 3 Restrooms

- + 6 10' Overhead Doors
- + 2 14' Overhead Doors
- + Easy access to I-44, I-40, I-35, and I-240
- + Fenced and lighted lot shared with building 2