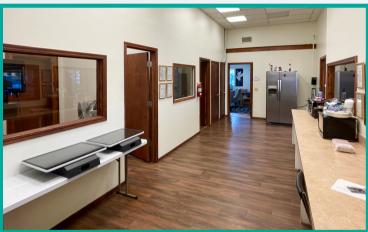

### PROPERTY HIGHLIGHT 4400 S Portland Ave

- + 5000 SF of Office Space
- + Remodeled in 2020
- + 9+ Private Offices / Bedrooms
- + Conference Room

- + 2 Bathrooms 1 with shower
- + Full Kitchen
- + Showroom / Open space area
- + Car lot zoning

### **AMENITIES**

- + Security System
- + Wi-Fi Connectivity
- + Large lot with secure fencing
- + Laundry hookups / area
- + Smart thermostat

- + 2 Miles from Will Rogers Airport
- + Easy access to I-44, I-40, I-35, and I-240
- + Hardwood floors
- + Central heat and air
- + ADA Compliant