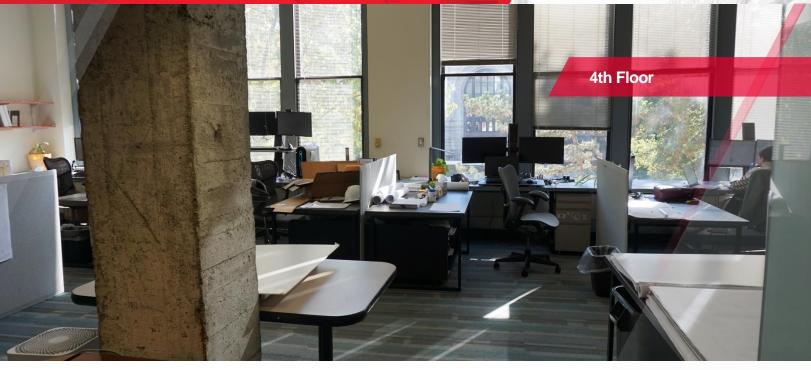

#### **Property Highlights**

5 Story Office Building in Dowtown Albany Across from Tricentennial Park. Each Floor has unlimited use possibilities. Secure building and elevator access.

- · Highly Foot Trafficked Area
- Great Natural Light
- Large Front Windows
- Current Office Fit Up
- · Beautiful Downtown Views
- 700± SF Mezzanine Above 2<sup>nd</sup> Floor
- Penthouse Suite

- · Highly Foot Trafficked Area
- Great Natural Light
- Large Front Windows
- Current Office Fit Up
- Private Bathroom's
- New HVAC

1ST FLOOR SCALE: 1/8" = 1'-0"