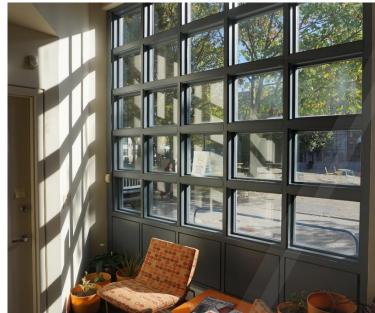

#### **Property Highlights**

5 Story Office Building in Dowtown Albany Across from Tricentennial Park. Each Floor has unlimited use possibilities. Secure building and elevator access.

- · Highly Foot Trafficked Area
- Great Natural Light
- Large Front Windows
- Current Office Fit Up
- · Beautiful Downtown Views
- 700± SF Mezzanine Above 2<sup>nd</sup> Floor
- Penthouse Suite

#### **Property Highlights**

This beautiful 1st floor comes with large front windows and an open floor plan. Would be ideal for a coffee shop or restaurant. New apartments are being built across the street. Park located in between property and apartments.