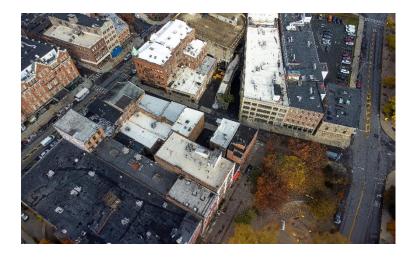

#### **Property Highlights**

Locale: Albany Business District Ceiling Height: 10'

**Total Bldg. SF:** 22,000± SF **Stories:** 5

**Available SF:** 22,000± SF **Elevators:** 1 – Passenger

**Zoning:** C3 **Construction:** Concrete

Land Use: Commercial/Office/Mixed Use Roof: Rubber

Year Built: 1910 Utilities: Municipal Water & Sewer