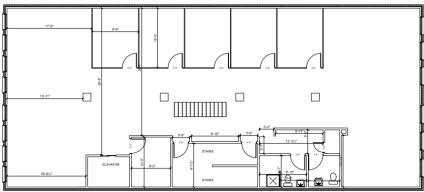

#### **Property Highlights**

This beautiful 1st floor comes with large front windows and an open floor plan. Would be ideal for a coffee shop or restaurant. New apartments are being built across the street. Park located in between property and apartments.

- · Highly Foot Trafficked Area
- Great Natural Light
- Large Front Windows
- Current Office Fit Up
- Private Bathroom's
- New HVAC





1ST FLOOR SCALE: 1/8" = 1'-0"







## 3,141± SF

#### **Property Highlights**

Private offices, two bathrooms and lots of natural light from the large windows in the front and back. 700 SF Mezzanine above the 2nd floor could have many uses.

- 700± SF Mezzanine Above 2<sup>nd</sup> Floor
- Great Natural Light
- Open Floor Plan
- · Newly Renovated Kitchen
- · High Foot Traffic
- · Private Bathroom's













## 3,141± SF

#### **Property Highlights**

Currently set up in classroom style. New kitchen, 2 bathrooms, Furnished and has exposed HVAC with a modern look.

- (2) Bathrooms
- (2) Private Offices
- Kitchen
- New HVAC
- Open Floor Plan





4TH FLOOR SCALE: 1/8" = 1'-0"







## 3,141± SF

#### **Property Highlights**

Penthouse office Space with a conference room, private offices, two bathrooms and a kitchen. Great views anytime from the front or back of the space.

- Large Conference Room
- (6) Private Offices
- · Wet Kitchen
- Men's/Women's Private Bathrooms
- Downtown Views
- New HVAC





5th FLOOR SCALE: 1/8" = 1'-0"







#### **Property Highlights**

Locale: Albany Business District Ceiling Height: 10'

**Total Bldg. SF:** 22,000± SF **Stories:** 5

**Available SF:**