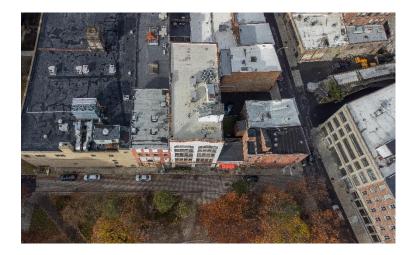

#### **Property Highlights**

Locale: Albany Business District Ceiling Height: 10'

**Total Bldg. SF:** 22,000± SF **Stories:** 5

**Available SF:** 22,000± SF **Elevators:** 1 – Passenger

**Zoning:** C3 **Construction:** Concrete

Land Use: Commercial/Office/Mixed Use Roof: Rubber

Year Built: 1910 Utilities: Municipal Water & Sewer