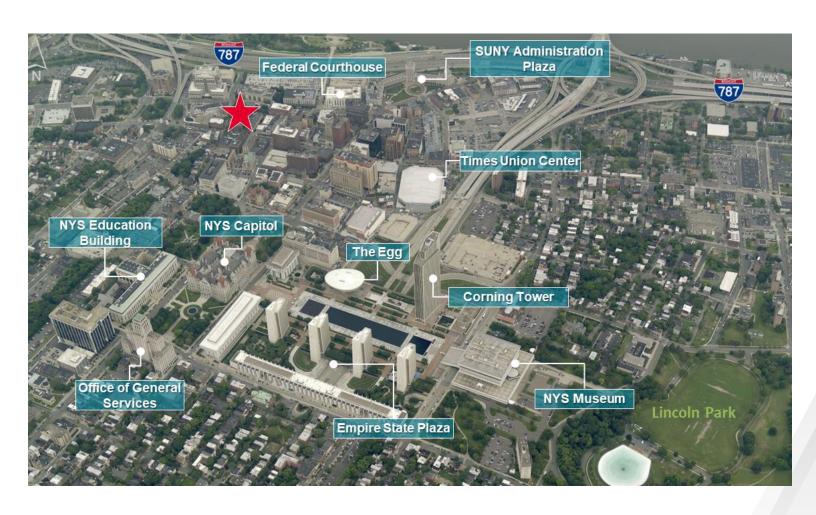

#### **Property Highlights**

5 Story Office Building in Dowtown Albany Across from Tricentennial Park. Each Floor has unlimited use possibilities. Secure building and elevator access.

- · Highly Foot Trafficked Area
- Great Natural Light
- Large Front Windows
- Current Office Fit Up
- · Beautiful Downtown Views
- 700± SF Mezzanine Above 2<sup>nd</sup> Floor
- Penthouse Suite

#### **Property Highlights**

Locale: Albany Business District Ceiling Height: 10'

**Total Bldg. SF:** 22,000± SF **Stories:** 5

**Available SF:** 22,000± SF **Elevators:** 1 – Passenger

**Zoning:** C3 **Construction:** Concrete