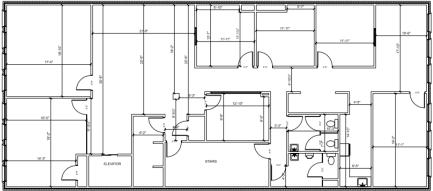

- · Highly Foot Trafficked Area
- Great Natural Light
- Large Front Windows
- Current Office Fit Up
- Private Bathroom's
- New HVAC

1ST FLOOR SCALE: 1/8" = 1'-0"

4TH FLOOR SCALE: 1/8" = 1'-0"

5th FLOOR SCALE: 1/8" = 1'-0"