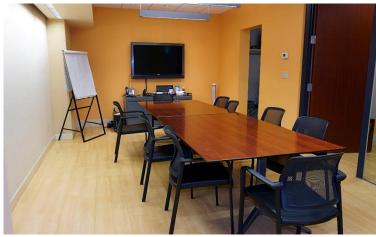

#### **Property Highlights**

Penthouse office Space with a conference room, private offices, two bathrooms and a kitchen. Great views anytime from the front or back of the space.

- Large Conference Room
- (6) Private Offices
- · Wet Kitchen
- Men's/Women's Private Bathrooms
- Downtown Views
- New HVAC