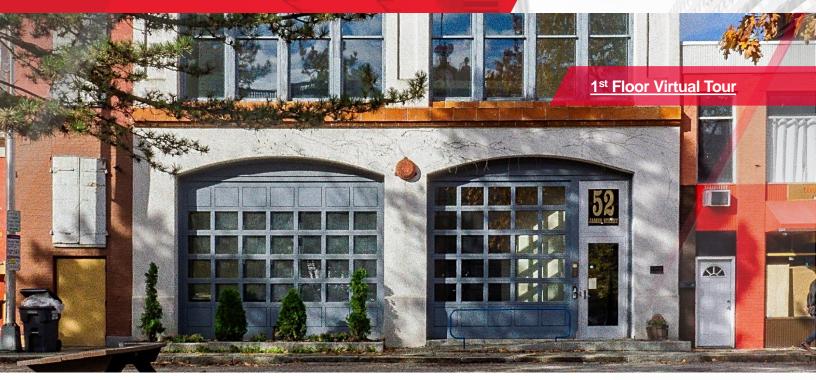

## 3,141± SF

#### **Property Highlights**

This beautiful 1st floor comes with large front windows and an open floor plan. Would be ideal for a coffee shop or restaurant. New apartments are being built across the street. Park located in between property and apartments.

- · Highly Foot Trafficked Area
- Great Natural Light
- Large Front Windows
- Current Office Fit Up
- Private Bathroom's
- New HVAC

1ST FLOOR SCALE: 1/8" = 1'-0"