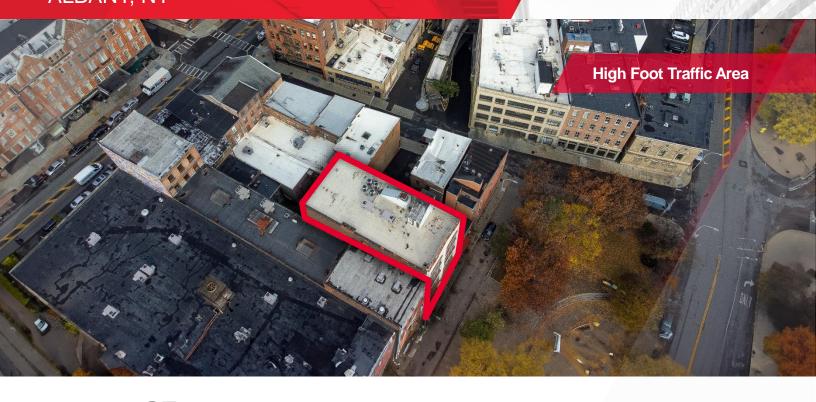

#### **Property Highlights**

5 Story Office Building in Dowtown Albany Across from Tricentennial Park. Each Floor has unlimited use possibilities. Secure building and elevator access.

- · Highly Foot Trafficked Area
- Great Natural Light
- Large Front Windows
- Current Office Fit Up
- · Beautiful Downtown Views
- 700± SF Mezzanine Above 2<sup>nd</sup> Floor
- Penthouse Suite

- · Highly Foot Trafficked Area
- Great Natural Light
- Large Front Windows
- Current Office Fit Up
- Private Bathroom's
- New HVAC

1ST FLOOR SCALE: 1/8" = 1'-0"