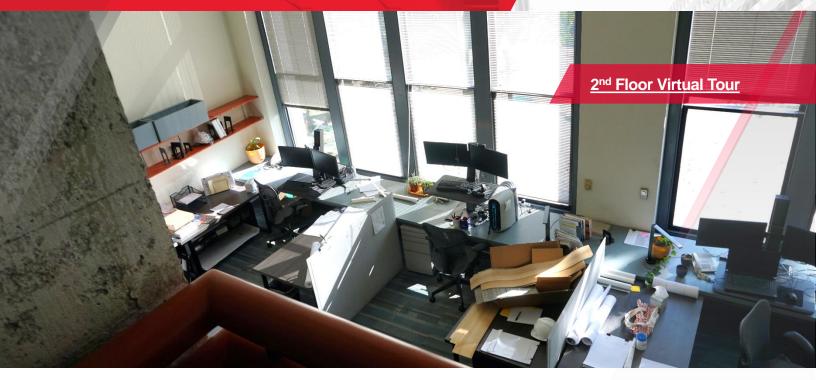

#### **Property Highlights**

Private offices, two bathrooms and lots of natural light from the large windows in the front and back. 700 SF Mezzanine above the 2nd floor could have many uses.

- 700± SF Mezzanine Above 2<sup>nd</sup> Floor
- Great Natural Light
- Open Floor Plan
- · Newly Renovated Kitchen
- · High Foot Traffic
- · Private Bathroom's