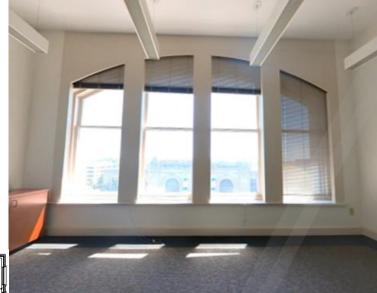

#### **Property Highlights**

5 Story Office Building in Dowtown Albany Across from Tricentennial Park. Each Floor has unlimited use possibilities. Secure building and elevator access.

- · Highly Foot Trafficked Area
- Great Natural Light
- Large Front Windows
- Current Office Fit Up
- · Beautiful Downtown Views
- 700± SF Mezzanine Above 2<sup>nd</sup> Floor
- Penthouse Suite

#### **Property Highlights**

This beautiful 1st floor comes with large front windows and an open floor plan. Would be ideal for a coffee shop or restaurant. New apartments are being built across the street. Park located in between property and apartments.

#### **Property Highlights**

Private offices, two bathrooms and lots of natural light from the large windows in the front and back. 700 SF Mezzanine above the 2nd floor could have many uses.

- 700± SF Mezzanine Above 2<sup>nd</sup> Floor
- Great Natural Light
- Open Floor Plan
- · Newly Renovated Kitchen
- · High Foot Traffic
- · Private Bathroom's

#### **Property Highlights**

Penthouse office Space with a conference room, private offices, two bathrooms and a kitchen. Great views anytime from the front or back of the space.

- Large Conference Room
- (6) Private Offices
- · Wet Kitchen
- Men's/Women's Private Bathrooms
- Downtown Views
- New HVAC