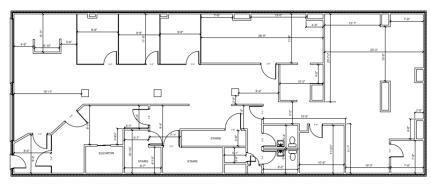

- · Highly Foot Trafficked Area
- Great Natural Light
- Large Front Windows
- Current Office Fit Up
- Private Bathroom's
- New HVAC

1ST FLOOR SCALE: 1/8" = 1'-0"