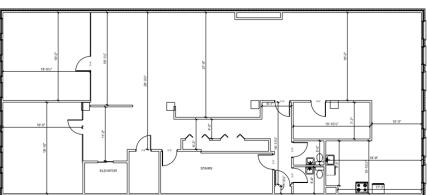

tments.

- · Highly Foot Trafficked Area
- Great Natural Light
- Large Front Windows
- Current Office Fit Up
- Private Bathroom's
- New HVAC





1ST FLOOR SCALE: 1/8" = 1'-0"







## 3,141± SF

#### **Property Highlights**

Private offices, two bathrooms and lots of natural light from the large windows in the front and back. 700 SF Mezzanine above the 2nd floor could have many uses.

- 700± SF Mezzanine Above 2<sup>nd</sup> Floor
- Great Natural Light
- Open Floor Plan
- · Newly Renovated Kitchen
- · High Foot Traffic
- · Private Bathroom's













## 3,141± SF

#### **Property Highlights**

Currently set up in classroom style. New kitchen, 2 bathrooms, Furnished and has exposed HVAC with a modern look.

- (2) Bathrooms
- (2) Private Offices
- Kitchen
- New HVAC
- Open Floor Plan





4TH FLOOR SCALE: 1/8" = 1'-0"







## 3,141± SF

#### **Property Highlights**

Penthouse office Space with a conference room, private offices, two bathrooms and a kitchen. Great views anytime from the front or back of the space.

- Large Conference Room
- (6) Private Offices
- · Wet Kitchen
- Men's/Women's Private Bathrooms
- Downtown Views
- New HVAC





5th FLOOR SCALE: 1/8" = 1'-0"







#### **Property Highlights**

Locale: Albany Business District Ceiling Height: 10'

**Total Bldg. SF:** 22,000± SF **Stories:** 5

**Available SF:** 22,000± SF **Elevators:** 1 – Passenger

**Zoning:** C3 **Construction:** Concrete

Land Use: Commercial/Office/Mixed Use Roof: Rubber

Year Built: 1910 Utilities: Municipal Water & Sewer





















### For additional information, please c