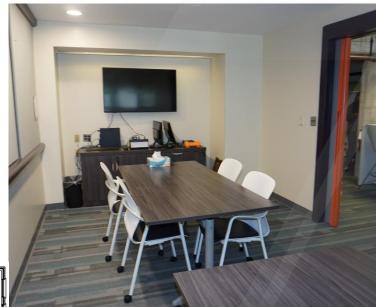

#### **Property Highlights**

Penthouse office Space with a conference room, private offices, two bathrooms and a kitchen. Great views anytime from the front or back of the space.

- Large Conference Room
- (6) Private Offices
- · Wet Kitchen
- Men's/Women's Private Bathrooms
- Downtown Views
- New HVAC