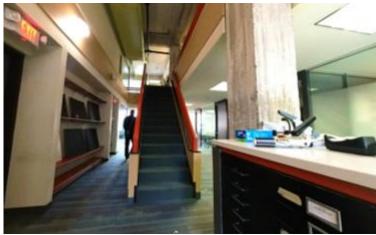

#### **Property Highlights**

5 Story Office Building in Dowtown Albany Across from Tricentennial Park. Each Floor has unlimited use possibilities. Secure building and elevator access.

- · Highly Foot Trafficked Area
- Great Natural Light
- Large Front Windows
- Current Office Fit Up
- · Beautiful Downtown Views
- 700± SF Mezzanine Above 2<sup>nd</sup> Floor
- Penthouse Suite

#### **Property Highlights**

Private offices, two bathrooms and lots of natural light from the large windows in the front and back. 700 SF Mezzanine above the 2nd floor could have many uses.

- 700± SF Mezzanine Above 2<sup>nd</sup> Floor
- Great Natural Light
- Open Floor Plan
- · Newly Renovated Kitchen
- · High Foot Traffic
- · Private Bathroom's