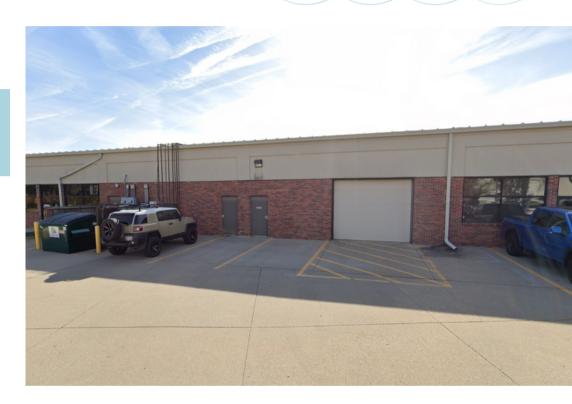

#### **Property specifications**

- Total availability: 4,176 RSF
  - o 2,309 RSF office
  - 1,867 RSF warehouse
- Located in Urbandale, east of 104th Street on Justin Drive
- Potential exterior signage available
- Quick access to I-35/80 via Douglas Ave
- Proximity to local restaurants and retail amenities