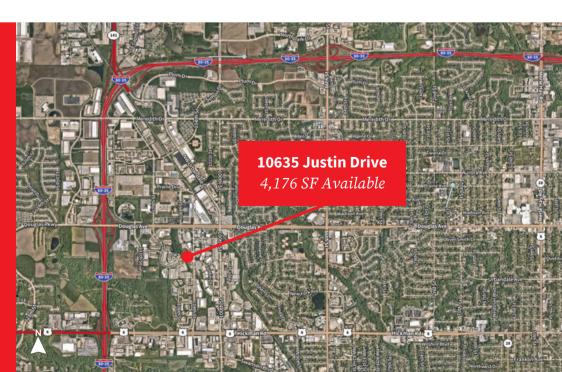

# For lease

Up to 4,176 RSF of flex space in Urbandale

Lease rate: \$9.00/RSF NNN

Est. OPEX: \$5.65/RSF

10635 Justin Drive Urbandale, Iowa 50322

#### **Property specifications**

- Total availability: 4,176 RSF
  - o 2,309 RSF office
  - 1,867 RSF warehouse
- Located in Urbandale, east of 104th Street on Justin Drive
- Potential exterior signage available
- Quick access to I-35/80 via Douglas Ave
- Proximity to local restaurants and retail amenities

# Flex space for lease

10635 Justin Drive | Urbandale, Iowa 50322

### 4,176 RSF

- Excellent location in Urbandale, with a mix of office and warehouse
- Quick interstate access
- Exterior signage available

Justin Lossner, CCIM, SIOR justin.lossner@jll.com

**Lucas Hedstrom** lucas.hedstrom@jll.com