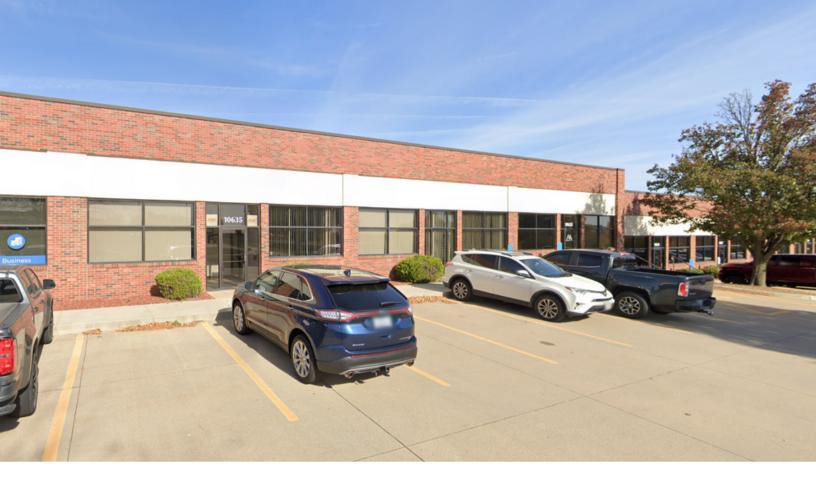

# For lease

Up to 4,176 RSF of flex space in Urbandale

Lease rate: \$9.00/RSF NNN

Est. OPEX: \$5.65/RSF

10635 Justin Drive Urbandale, Iowa 50322

#### **Property specifications**

- Total availability: 4,176 RSF
  - o 2,309 RSF office
  - 1,867 RSF warehouse
- Located in Urbandale, east of 104th Street on Justin Drive
- Potential exterior signage available
- Quick access to I-35/80 via Douglas Ave
- Proximity to local restaurants and retail amenities

# Flex space for lease

10635 Justin Drive | Urbandale, Iowa 50322

### 4,176 RSF

- Excellent location in Urbandale, with a mix of office and warehouse
- Quick interstate access
- Exterior signage available

Justin Lossner, CCIM, SIOR justin.lossner@jll.com

**Lucas Hedstrom** lucas.hedstrom@jll.com