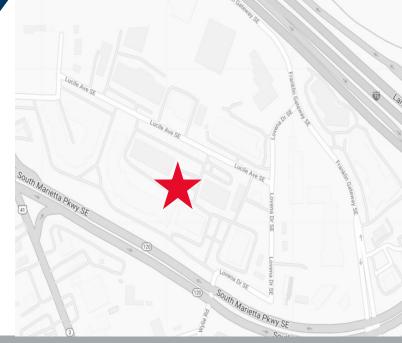

#### PROPERTY HIGHLIGHTS

AMERICAN BUSINESS CENTER is situated on 25 acres with 6 single-story and 3 two-story buildings. Conveniently located off I-75 and Cobb Parkway, with immediate access to the highway and the I-75 and I-285 interchange. The I-75 Express Lane Interchange is located just north of the property at Roswell Road. A multitude of restaurants, banking, retail, and services are in located near the property.