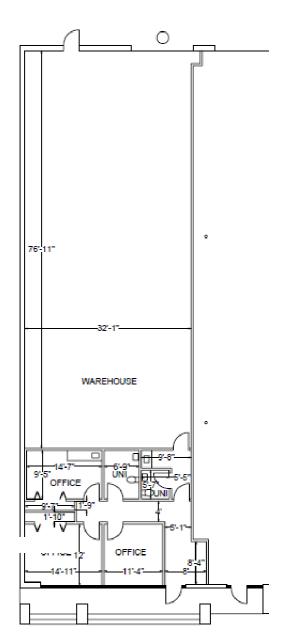

## **FLOOR PLAN** Bldg. 600 Suite 600 – 3,888 SF

- One grade-level drive-in door
- 12' 5" clear height
- LED Lighting throughout
- 3 Private offices
- 2 Restrooms
- Galley wet bar

For more information, contact: