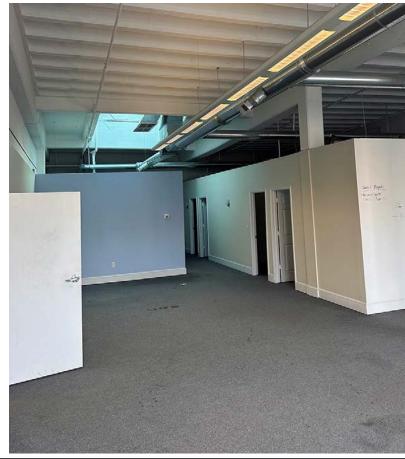

## PROPERTY HIGHLIGHTS

- > 5,410± SF office/warehouse space
- Ability to take adjacent 3,400± SF office/warehouse space to create 8,810± SF contiguously
- > Drive-in loading
- > Functional office space with private offices and break room
- > 50% office/50% warehouse
- > Zoned M-2
- > Located directly off I-95
- > Lease rate: \$8.50/SF, NNN