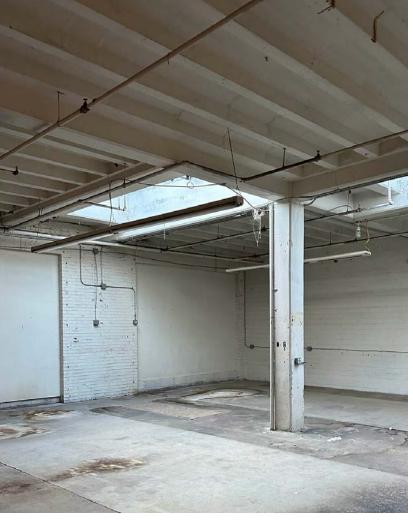

## PROPERTY HIGHLIGHTS

- > 5,410± SF office/warehouse space
- Ability to take adjacent 3,400± SF office/warehouse space to create 8,810± SF contiguously
- > Drive-in loading
- > Functional office space with private offices and break room
- > 50% office/50% warehouse
- > Zoned M-2
- > Located directly off I-95
- > Lease rate: \$8.50/SF, NNN