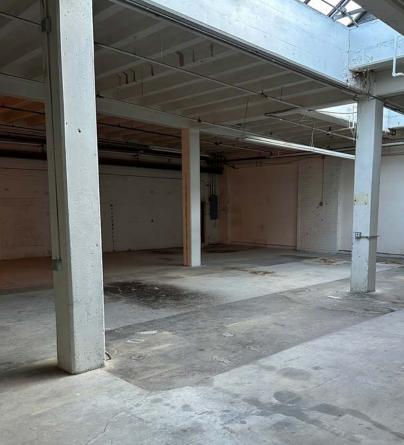

## PROPERTY HIGHLIGHTS

- > 5,410± SF office/warehouse space
- Ability to take adjacent 3,400± SF office/warehouse space to create 8,810± SF contiguously
- > Drive-in loading
- > Functional office space with private offices and break room
- > 50% office/50% warehouse
- > Zoned M-2
- > Located directly off I-95
- > Lease rate: \$8.50/SF, NNN