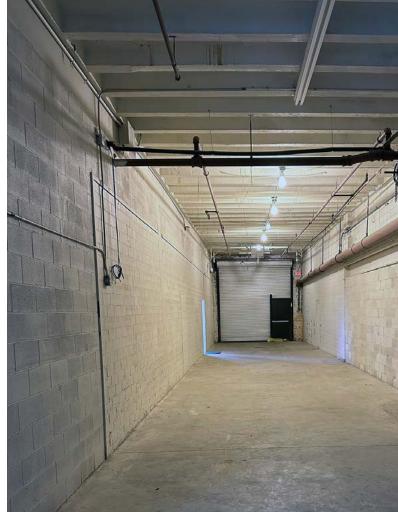

## PROPERTY HIGHLIGHTS

- > 5,410± SF office/warehouse space
- Ability to take adjacent 3,400± SF office/warehouse space to create 8,810± SF contiguously
- > Drive-in loading
- > Functional office space with private offices and break room
- > 50% office/50% warehouse
- > Zoned M-2
- > Located directly off I-95
- > Lease rate: \$8.50/SF, NNN