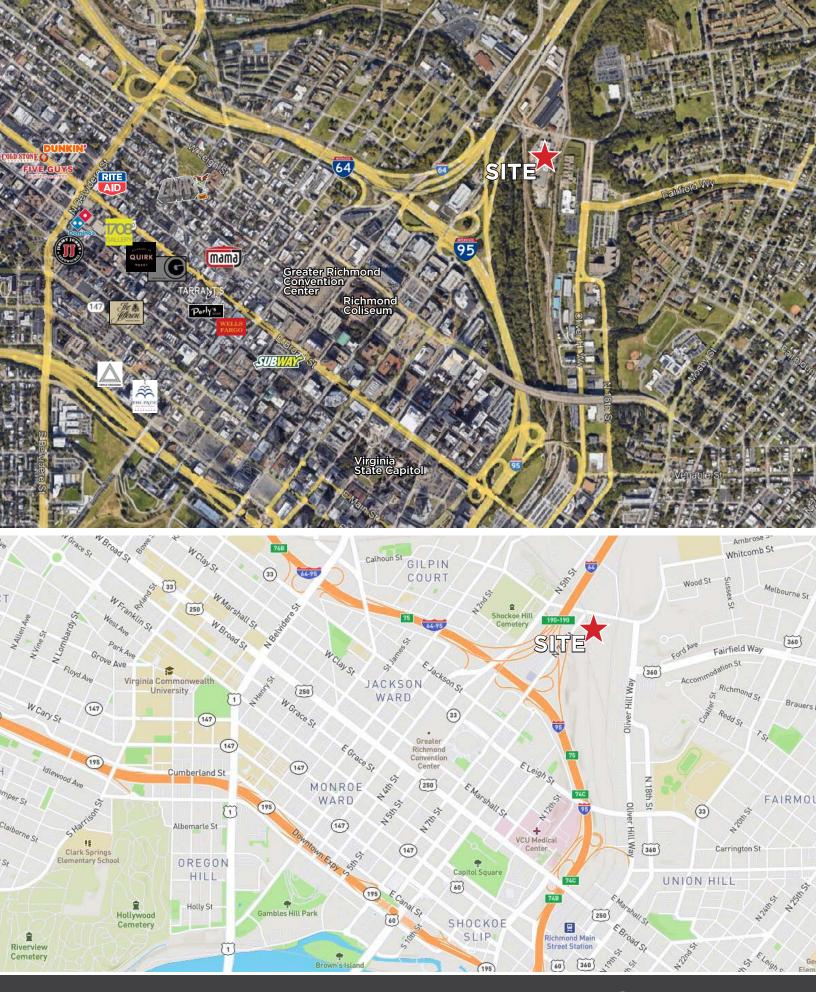

# Industrial Space

711 Hospital Street, Unit 26 | Richmond, VA 23219

## PROPERTY HIGHLIGHTS

- > 5,410± SF office/warehouse space
- Ability to take adjacent 3,400± SF office/warehouse space to create 8,810± SF contiguously
- > Drive-in loading
- > Functional office space with private offices and break room
- > 50% office/50% warehouse
- > Zoned M-2
- > Located directly off I-95
- > Lease rate: \$8.50/SF, NNN