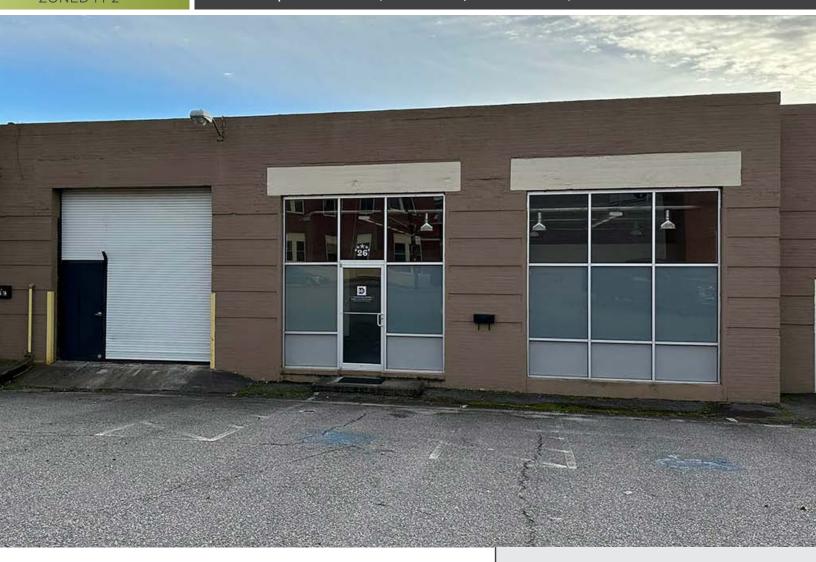

# Industrial Space

711 Hospital Street, Unit 26 | Richmond, VA 23219

## PROPERTY HIGHLIGHTS

- > 5,410± SF office/warehouse space
- Ability to take adjacent 3,400± SF office/warehouse space to create 8,810± SF contiguously
- > Drive-in loading
- > Functional office space with private offices and break room
- > 50% office/50% warehouse
- > Zoned M-2
- > Located directly off I-95
- > Lease rate: \$8.50/SF, NNN