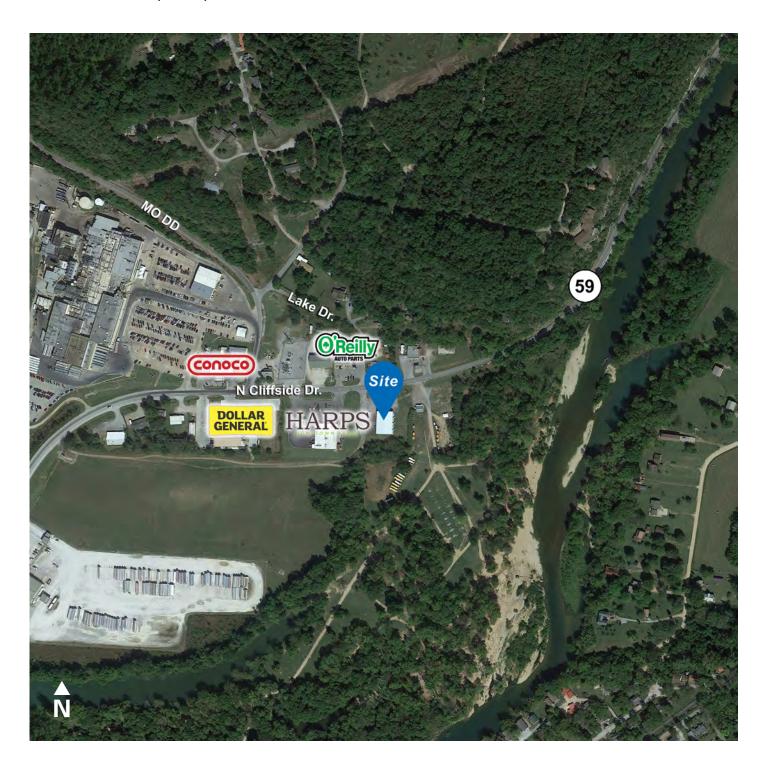

# Building for Sale or Lease

520 N HIGHWAY 59 NOEL, MISSOURI

# **Property Highlights**

- 7,500 (±) sf building
- Former Dollar General store
- Air-conditioned building
- Building built in 1995
- 25 miles from Bentonville, Arkansas
- Located near the Elk River, a popular summer float trip destination
- Sale price \$400,000
- Lease rate \$4,000/month