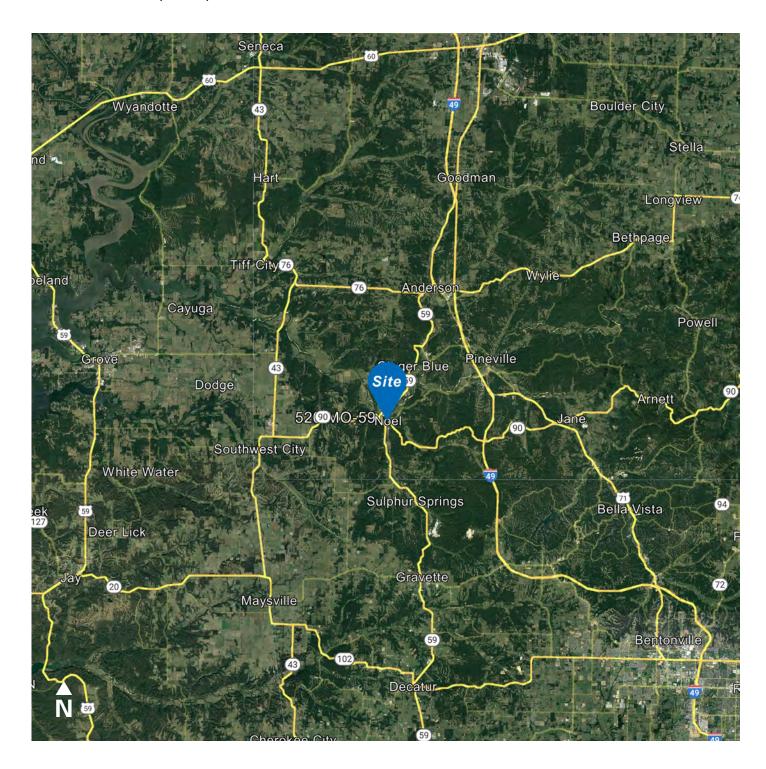

# Building for Sale or Lease

520 N HIGHWAY 59 NOEL, MISSOURI

# **Property Highlights**

- 7,500 (±) sf building
- Former Dollar General store
- Air-conditioned building
- Building built in 1995
- 25 miles from Bentonville, Arkansas
- Located near the Elk River, a popular summer float trip destination
- Sale price \$400,000
- Lease rate \$4,000/month