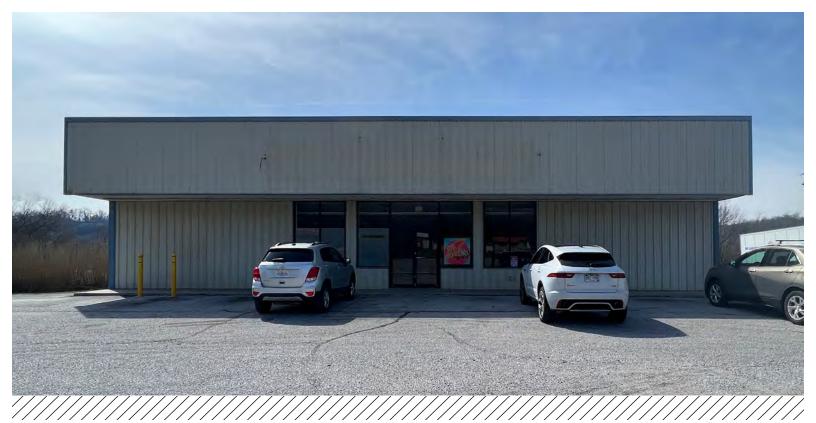

# Building for Sale or Lease

520 N HIGHWAY 59 NOEL, MISSOURI

# **Property Highlights**

- 7,500 (±) sf building
- Former Dollar General store
- Air-conditioned building
- Building built in 1995
- 25 miles from Bentonville, Arkansas
- Located near the Elk River, a popular summer float trip destination
- Sale price \$400,000
- Lease rate \$4,000/month