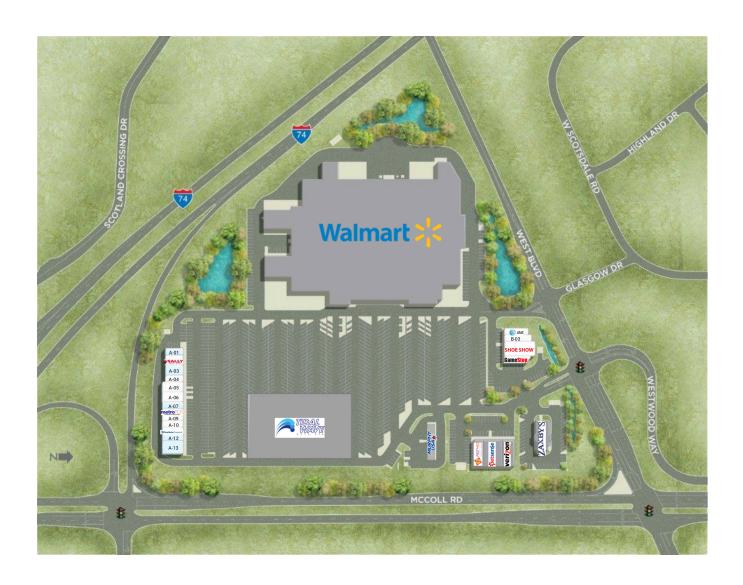

## Laurinburg Shops

903 US 401 BYPASS, Laurinburg, NC 28352 Scotland County

| A-01 Available           | 1,000 SF        | A-10 Rosarah Discount Accessories | 1,200 SF |
|--------------------------|-----------------|-----------------------------------|----------|
| A-02 Sally Beauty Supply | 1,500 SF        | A-11 One Main Financial           | 1,200 SF |
| A-03 Available           | 1,500 SF        | A-12 Available                    | 1,200 SF |
| A-04 Egoz Hair Salon     | 1,000 SF        | A-13 Available                    | 2,400 SF |
| A-05 Seafood Express     | 1,800 SF        | B-01 GameStop                     | 1,400 SF |
| A-06 LUX Nail            | 1,800 SF        | B-02 Shoe Show                    | 3,600 SF |
| A-07 Available           | 1,200 SF        | B-03 Little Caesar's              | 1,600 SF |
| A-08 Metro PCS           | 900 SF          | B-04 AT&T Wireless                | 1,400 SF |
| A-09 Freedom Tobacco     | 1,200 <u>SF</u> |                                   |          |