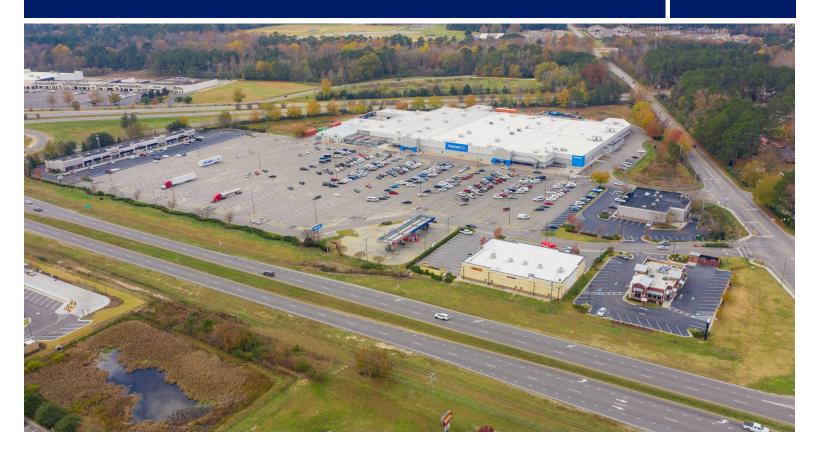

## Laurinburg Shops

903 US 401 BYPASS, Laurinburg, NC 28352 Scotland County

## **CONTACT**

Stacey CaChat 407.576.5239 stacey@tricor.net

RETAILERS INCLUDE

- Laurinburg Shops is located at the intersection of I-74 and Highway 15 boasting a combined traffic count of approximately 45,000 CPD.
- Anchored by a Wal-Mart Supercenter, and home of both national and local retail and service users.
- This shopping center provides a true potential for growth for local and regional tenants.