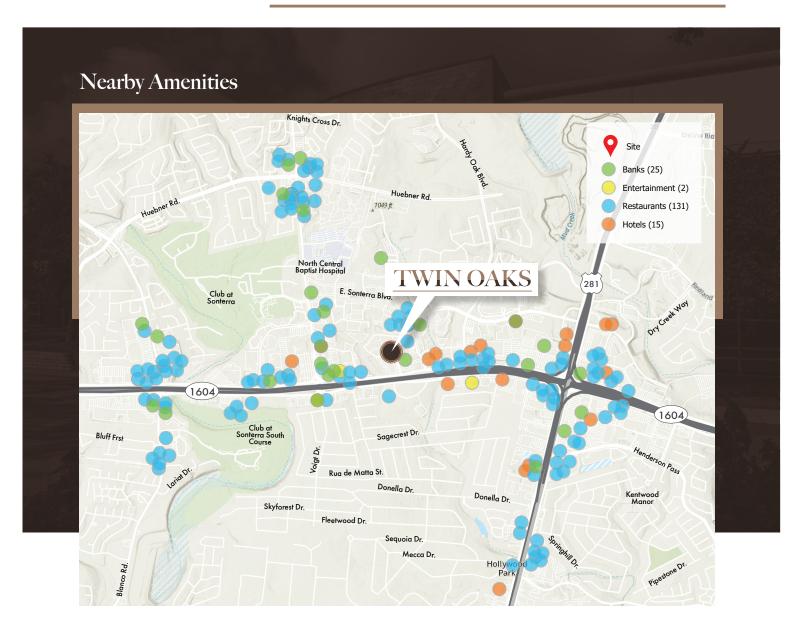

211 & 227 N. Loop 1604 E. | San Antonio, Texas 78232













### **Available Suites**

#### One Twin Oaks

Suite 216: 2,984 RSF

Suite 248: 1,076 RSF\*

Suite 250: 4,551 RSF\*

#### Two Twin Oaks

Suite 140: 2,244 RSF

Suite 170: 1,938 RSF

Suite 200: 33,972 RSF

(Full Floor)



<sup>\*</sup>Suites 248/250 contiguous for total of 5,627 RSF.



## LEVEL 1



## LEVEL 2





# Download Floorplan Suite 170 1,938 RSF Suite 140 2,244 RSF













211 & 227 N. Loop 1604 E. | San Antonio, Texas 78232



Copyright © 2024 Stream Realty Partners, All rights reserved.

The information contained herein was obtained from sources believed reliable; however, Stream Realty Partners, L.P. make no guarantees, warranties, or representations as to the completeness or accuracy thereof. The presentation of this property is submitted subject to errors, change of price, or conditions, prior sale or lease, or withdrawal without notice.