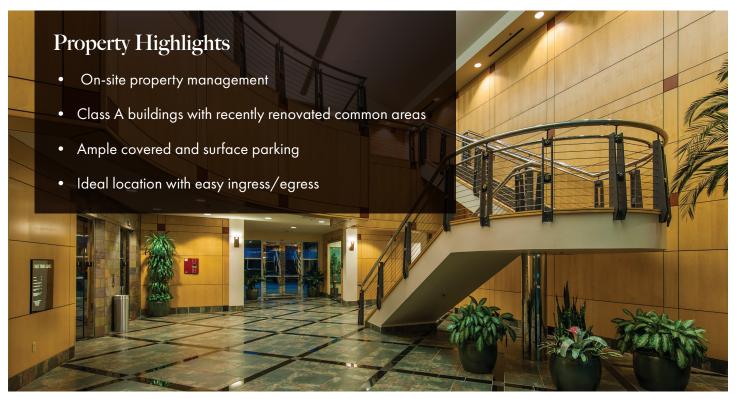

211 & 227 N. Loop 1604 E. | San Antonio, Texas 78232













### **Available Suites**

#### One Twin Oaks

Suite 216: 2,984 RSF

Suite 248: 1,076 RSF\*

Suite 250: 4,551 RSF\*

#### Two Twin Oaks

Suite 140: 2,244 RSF

Suite 170: 1,938 RSF

Suite 200: 33,972 RSF

(Full Floor)



<sup>\*</sup>Suites 248/250 contiguous for total of 5,627 RSF.



## LEVEL 1



## LEVEL 2





# Download Floorplan Suite 170 1,938 RSF Suite 140 2,244 RSF













211 & 227 N. Loop 1604 E. | San Antonio, Texas 78232



Copyright © 2024 Stream Realty Partners, All rights reserved.

The information contained herein was obtained from sources believed reliable; however, Stream Realty Partners, L.P. make no guarantees, warranties, or representations as to the completeness or accuracy thereof. The presentation of this property is submitted subject to errors, change