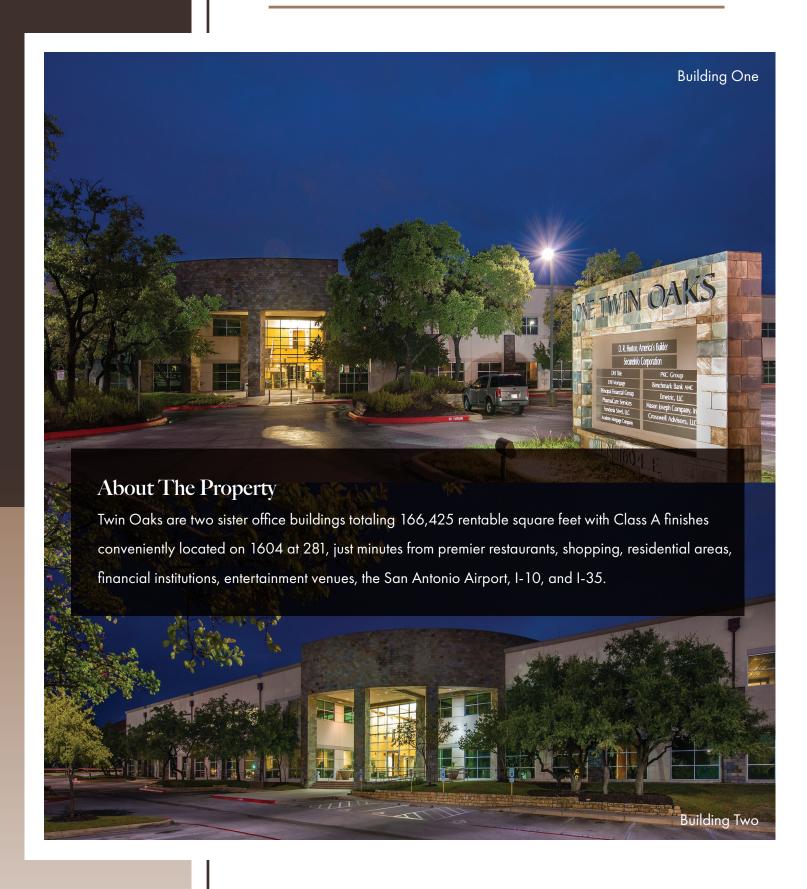

#### One Twin Oaks

Suite 216: 2,984 RSF

Suite 248: 1,076 RSF\*

Suite 250: 4,551 RSF\*

#### Two Twin Oaks

Suite 140: 2,244 RSF

Suite 170: 1,938 RSF

Suite 200: 33,972 RSF

(Full Floor)

<sup>\*</sup>Suites 248/250 contiguous for total of 5,627 RSF.