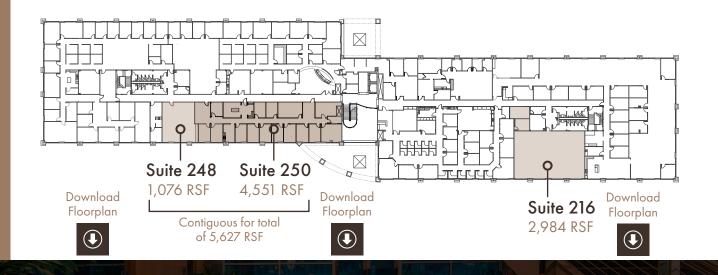

#### One Twin Oaks

Suite 216: 2,984 RSF

Suite 248: 1,076 RSF\*

Suite 250: 4,551 RSF\*

## LEVEL 1