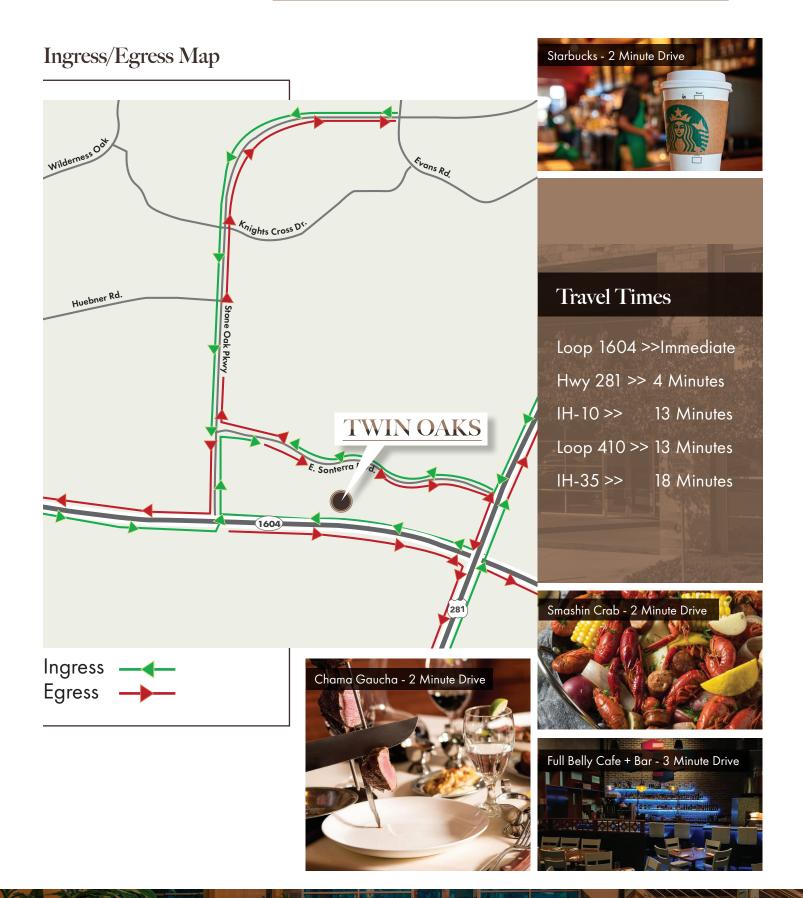

211 & 227 N. Loop 1604 E. | San Antonio, Texas 78232













### **Available Suites**

#### One Twin Oaks

Suite 216: 2,984 RSF

Suite 248: 1,076 RSF\*

Suite 250: 4,551 RSF\*

#### Two Twin Oaks

Suite 140: 2,244 RSF

Suite 170: 1,938 RSF

Suite 200: 33,972 RSF

(Full Floor)



<sup>\*</sup>Suites 248/250 contiguous for total of 5,627 RSF.



## LEVEL 1



## LEVEL 2





# Download Floorplan Suite 170 1,938 RSF Suite 140 2,244 RSF













211 & 227 N. Loop 1604 E. | San Antonio, Texas 78232



Copyright © 2024 Stream Realty Partners, All rights reserved.

The information contained herein was obtained from sources believed reliable; however, Stream Realty Partners, L.P. make no guarantees, warranties, or representations as to the completeness or accuracy thereof. The presentation of this property is submitted subject to errors, change of price, or conditions, prior sale or lease, or withdrawal without notice.