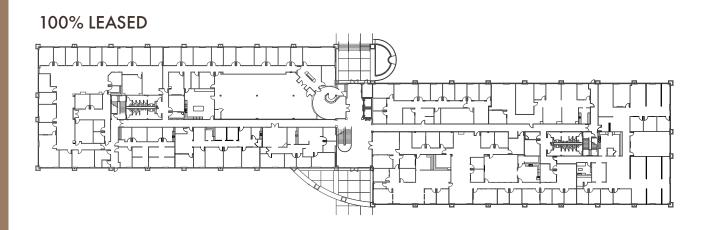

#### One Twin Oaks

Suite 216: 2,984 RSF

Suite 248: 1,076 RSF\*

Suite 250: 4,551 RSF\*

#### Two Twin Oaks

Suite 140: 2,244 RSF

Suite 170: 1,938 RSF

Suite 200: 33,972 RSF

(Full Floor)

<sup>\*</sup>Suites 248/250 contiguous for total of 5,627 RSF.

## LEVEL 1

## LEVEL 2

# Download Floorplan Suite 170 1,938 RSF Suite 140 2,244 RSF

211 & 227 N. Loop 1604 E. | San Antonio, Texas 78232

Copyright © 2024 Stream Realty Partners, All rights reserved.

The information contained herein was obtained from sources believed reliable; however, Stream Realty Partners, L.P. make no guarantees, warranties, or representations as to the completeness or accuracy thereof. The presentation of this property is submitted subject to errors, change of price, or conditions, prior sale or lease, or withdrawal without notice.