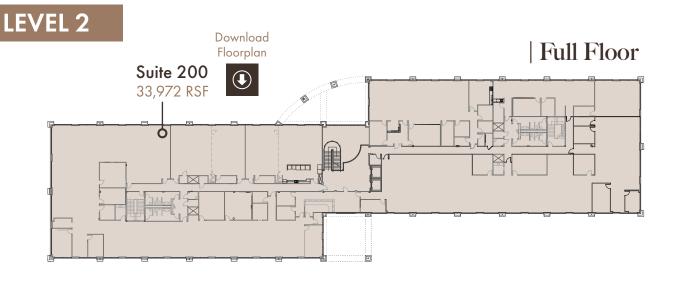

#### Two Twin Oaks

Suite 140: 2,244 RSF

Suite 170: 1,938 RSF

Suite 200: 33,972 RSF

(Full Floor)

<sup>\*</sup>Suites 248/250 contiguous for total of 5,627 RSF.

## LEVEL 2