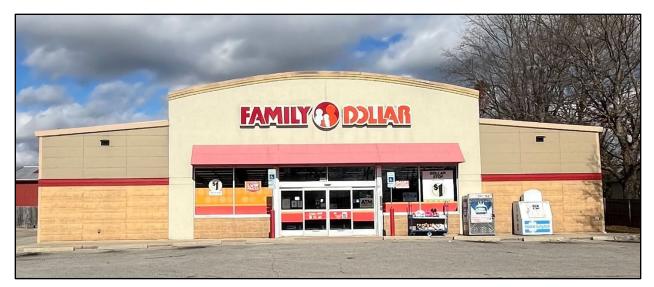

FAMILY DOLLAR - INVESTMENT OPPORTUNITY OVER 7 YEARS LEFT- ABSOLUTE TRIPLE NET LEASE ZERO LANDLORD RESPONSIBILITIES

### 308 E. Main Street, Amanda, OH 43102

# **PROPERTY DETAILS**

- Building Size:
- Building Type:
- Acreage:
- Year Built:
- Parking:
- Construction:
- Location:

| 8,320 Square F | eet |
|----------------|-----|
|----------------|-----|

- Retail Building
  - 0.71 Acres
  - 2016
  - 25 Spaces
- Metal Building and Roof