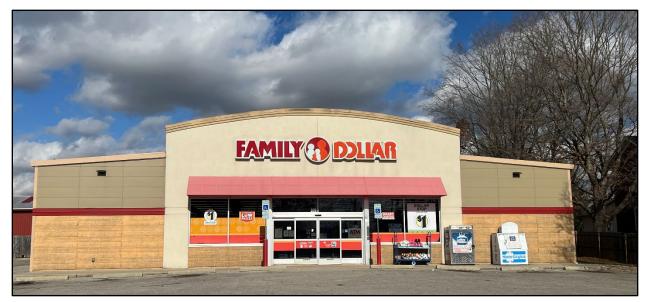

FAMILY DOLLAR - INVESTMENT OPPORTUNITY OVER 7 YEARS LEFT- ABSOLUTE TRIPLE NET LEASE ZERO LANDLORD RESPONSIBILITIES

### 308 E. Main Street, Amanda, OH 43102

# **PROPERTY DETAILS**

- Building Size:
- Building Type:
- Acreage:
- Year Built:
- Parking:
- Construction:
- Location:

| 8,320 Square F | eet |
|----------------|-----|
|----------------|-----|

- Retail Building
  - 0.71 Acres
  - 2016
  - 25 Spaces
- Metal Building and Roof