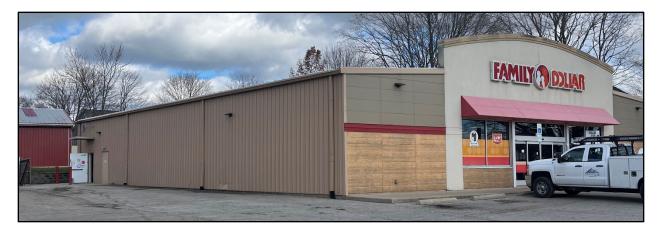

# **PROPERTY DETAILS**

- Building Size:
- Building Type:
- Acreage:
- Year Built:
- Parking:
- Construction:
- Location:

| 8,320 Square F | eet |
|----------------|-----|
|----------------|-----|

- Retail Building
  - 0.71 Acres
  - 2016
  - 25 Spaces
- Metal Building and Roof