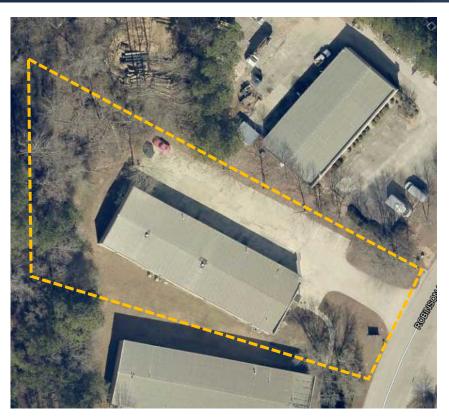

R LEASE**

±7,500 SF Industrial

### Fourth Capital

#### 220 Robinson Dr, Fayetteville, GA



#### **Features**

- ± 7,500 SF stand-alone office / warehouse just renovated
- ± 6,500 SF WH
- Zoned M1 (light industrial)
- 2 Over-sized drive-in door (10'x12')
- 16' Ceiling height
- Full HVAC
- LED lights
- Concrete truck court



Murray Gray M (404) 384-4524 Murray@fourth-capital.com Braden Payne
M (336) 944-2171
Braden@fourth-capital.com

# **FOR LEASE**

±7,500 SF Industrial

Fourth Capital

## 220 Robinson Dr, Fayetteville, GA



No warranty or representation, expressed or implied, is made as to the accuracy of the information contained herein, and same is submitted subject to error and omission

# **FOR LEASE**

±7,500 SF Industrial

Fourth Capital

## 220 Robinson Dr, Fayetteville, GA