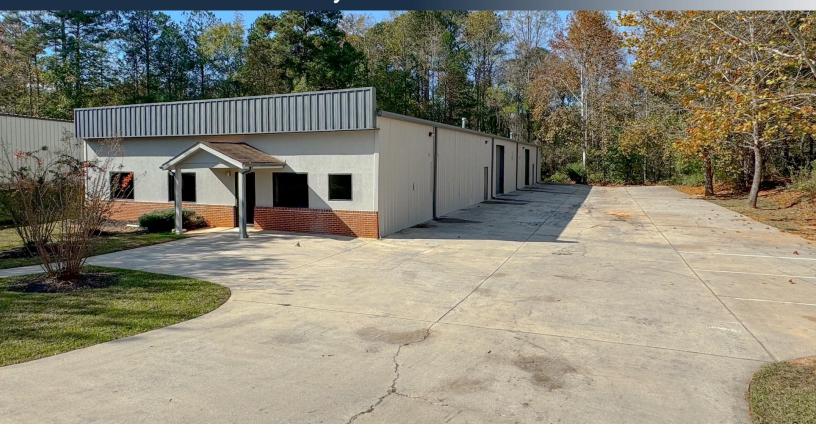

#### 220 Robinson Dr, Fayetteville, GA

#### **Features**

- ± 7,500 SF stand-alone office / warehouse just renovated
- ± 6,500 SF WH
- Zoned M1 (light industrial)
- 2 Over-sized drive-in door (10'x12')
- 16' Ceiling height
- Full HVAC
- LED lights
- Concrete truck court