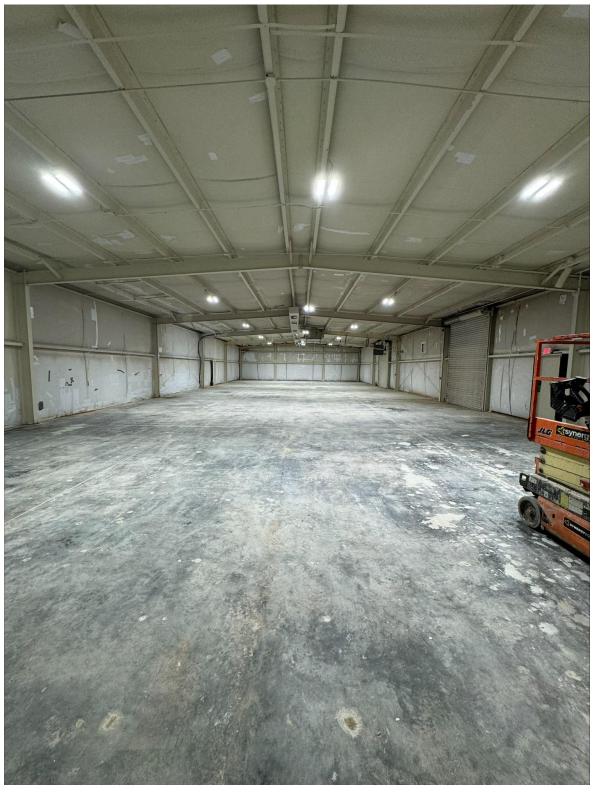

#### **Features**

- ± 7,500 SF stand-alone office / warehouse just renovated
- ± 6,500 SF WH
- Zoned M1 (light industrial)
- 2 Over-sized drive-in door (10'x12')
- 16' Ceiling height
- Full HVAC
- LED lights
- Concrete truck court