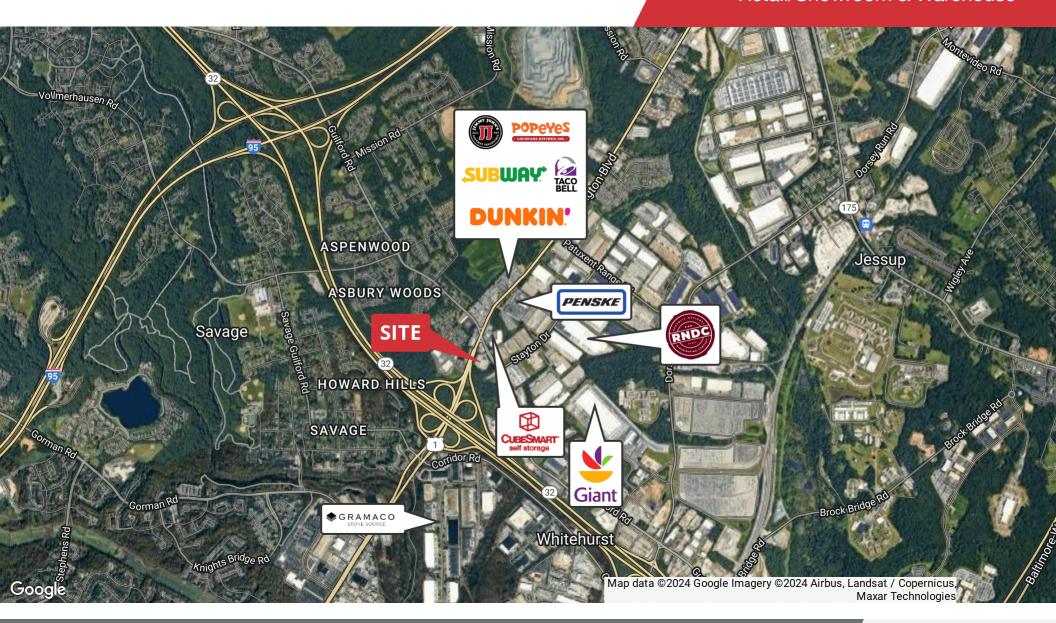

#### **Property Highlights**

- Total of 22,510± SF (60% showroom/retail and 40% warehouse)
- 6.73± acres
- Zoned CF-CLI-CR
- 16' ceilings in warehouse; 13' in showroom
- · Two existing docks, with possibility for four additional docks and drive-in capability
- Fully sprinklered & conditioned
- · Public water/sewer, electric, natural gas heat
- · Centrally located in Howard County between Washington DC and Baltimore
- Great visibility and access from Route 1 (Washington Boulevard), Route 32, and Guilford Road