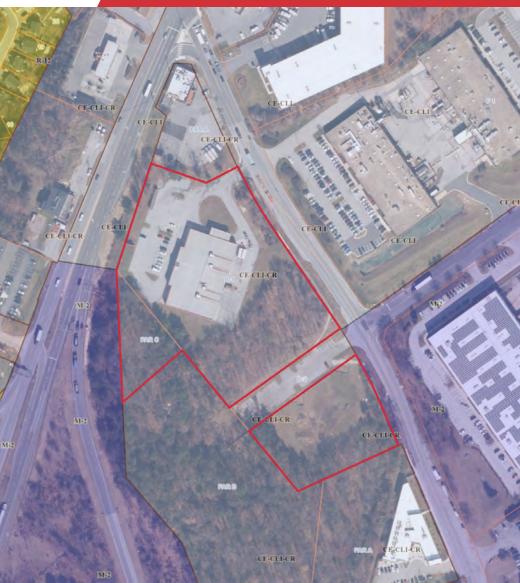

#### **Property Highlights**

- Total of 22,510± SF (60% showroom/retail and 40% warehouse)
- 6.73± acres
- Zoned CF-CLI-CR
- 16' ceilings in warehouse; 13' in showroom
- · Two existing docks, with possibility for four additional docks and drive-in capability
- Fully sprinklered & conditioned
- · Public water/sewer, electric, natural gas heat
- · Centrally located in Howard County between Washington DC and Baltimore
- Great visibility and access from Route 1 (Washington Boulevard), Route 32, and Guilford Road

#### Offering Summary

| Sale Price:    | \$6,500,000 |
|----------------|-------------|
| Building Size: | 22,510 SF   |
| Lot Size:      | 6.73 Acres  |