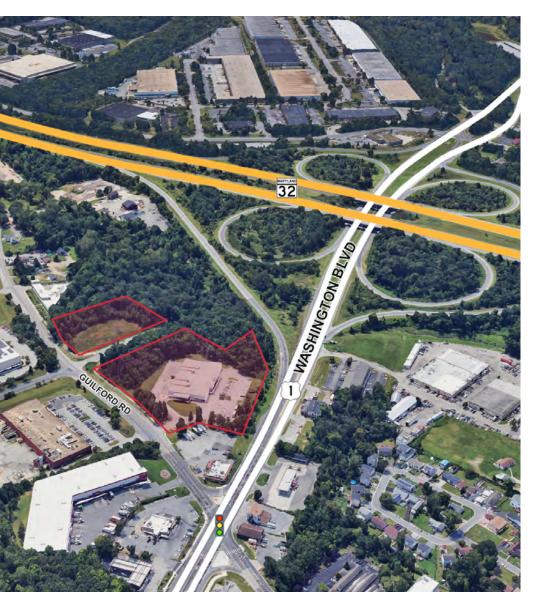

#### **Property Highlights**

- Total of 22,510± SF (60% showroom/retail and 40% warehouse)
- 6.73± acres
- Zoned CF-CLI-CR
- 16' ceilings in warehouse; 13' in showroom
- · Two existing docks, with possibility for four additional docks and drive-in capability
- Fully sprinklered & conditioned
- · Public water/sewer, electric, natural gas heat
- · Centrally located in Howard County between Washington DC and Baltimore
- Great visibility and access from Route 1 (Washington Boulevard), Route 32, and Guilford Road