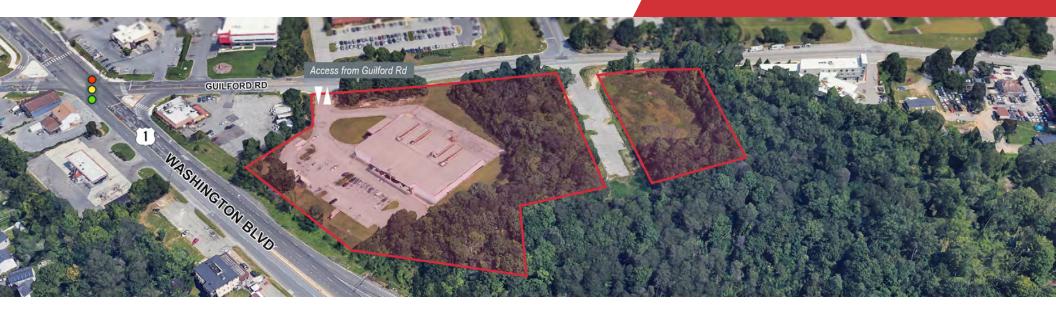

### For Sale 22,510 SF | \$6,500,000 Retail/Showroom & Warehouse

#### **Property Highlights**

- Total of 22,510± SF (60% showroom/retail and 40% warehouse)
- 6.73± acres
- Zoned CF-CLI-CR
- 16' ceilings in warehouse; 13' in showroom
- · Two existing docks, with possibility for four additional docks and drive-in capability
- Fully sprinklered & conditioned
- · Public water/sewer, electric, natural gas heat
- · Centrally located in Howard County between Washington DC and Baltimore
- Great visibility and access from Route 1 (Washington Boulevard), Route 32, and Guilford Road