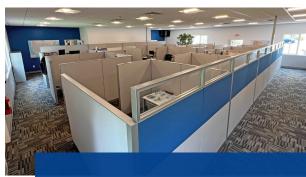

#### **Property Highlights**

- Building 1 of a well-maintained 3-building campus strategically located at the intersection of Routes 101 and 13 in Milford
- Freestanding 5,900± SF office/flex building with flexible zoning allows for retail, office, day care, R&D, light manufacturing, distribution, among other uses
- Features a roll-up garage door into warehouse/shipping area, ample parking, and a large side yard that could be fenced in depending on use
- Building consists of a reception area, conference room, office, large open cube area, game room, lunchroom/meeting room, warehouse/shipping area, and 4 bathrooms
- · Owner occupies other buildings on-site