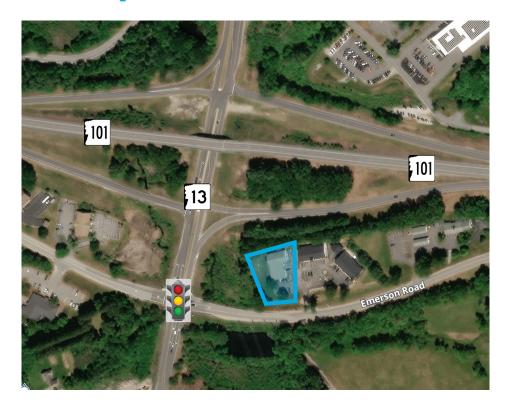

|
| Year Built:          | 1999                                  |
| Total Building SF:   | 5,900±                                |
| Available SF:        | 5,900±                                |
| Acreage:             | 2.22±                                 |
| Floors:              | 1                                     |
| Utilities:           | Private water & septic<br>Propane gas |
| Zoning:              | ICI                                   |
| Parking:             | 16 spaces                             |
| Roll-Up Garage Door: | 1                                     |
| Road Frontage:       | 500' on Emerson Road                  |
| 2023 Taxes:          | \$30,197.76                           |
| Lease Rate:          | \$15.00 modified gross                |

### Aerial Map









#### **Contact us:**

Dan Scanlon, JD, CCIM

Senior Associate +1 603 860 1806 dan.scanlon@colliers.com



175 Canal Street, Suite 401 Manchester, NH 03101 +1 603 623 0100 colliersnh.com



# Floor Plan UTILITY POLE FUTURE