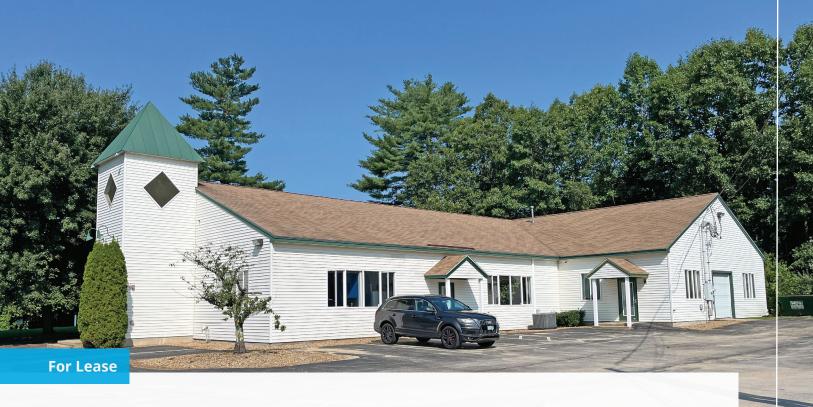

# 119 Emerson Road Milford, NH

#### **Property Highlights**

- Building 1 of a well-maintained 3-building campus strategically located at the intersection of Routes 101 and 13 in Milford
- Freestanding 5,900± SF office/flex building with flexible zoning allows for retail, office, day care, R&D, light manufacturing, distribution, among other uses
- Features a roll-up garage door into warehouse/shipping area, ample parking, and a large side yard that could be fenced in depending on use
- Building consists of a reception area, conference room, office, large open cube area, game room, lunchroom/meeting room, warehouse/shipping area, and 4 bathrooms
- · Owner occupies other buildings on-site

## For Lease