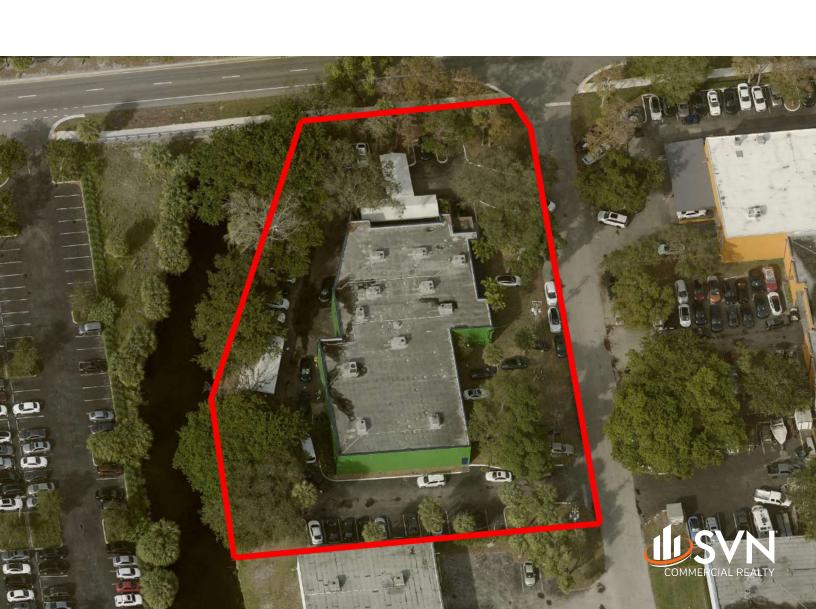

# 100% AC Mfg./Office Building

**6801 NW 15TH WAY** 

Fort Lauderdale, FL 33309

#### PROPERTY DESCRIPTION

SVN commercial Realty is pleased to present a rare opportunity to purchase the 6801 Building, a 12,424 square foot upgraded and fully renovated office/manufacturing/flex building. Ideally located in the Cypress Creek Uptown Business District and features frontage on McNab Road with easy access to I-95 and the Florida Turnpike.