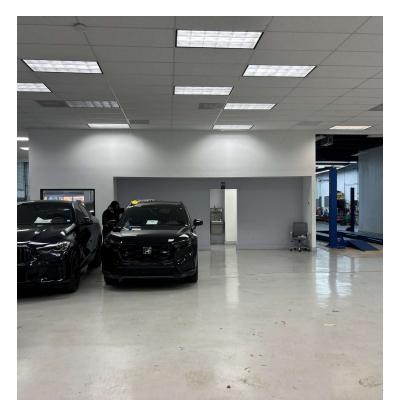

#### PROPERTY DESCRIPTION

SVN commercial Realty is pleased to present a rare opportunity to purchase the 6801 Building, a 12,424 square foot upgraded and fully renovated office/manufacturing/flex building. Ideally located in the Cypress Creek Uptown Business District and features frontage on McNab Road with easy access to I-95 and the Florida Turnpike.

#### PROPERTY HIGHLIGHTS

- Newly Renovated (2022)
- 100% Air Conditioned
- Frontage on W. McNab Road
- Ample Parking
- · Heavy 3 Phase Power
- Grade Level Loading

LES BYRON, SIOR, CCIM KEITH KIDWELL, SIOR, CCIM STEVE DAVIS