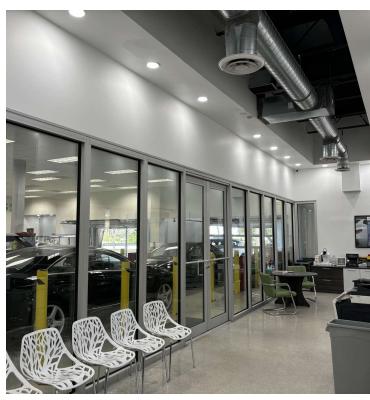

#### PROPERTY DESCRIPTION

SVN commercial Realty is pleased to present a rare opportunity to purchase the 6801 Building, a 12,424 square foot upgraded and fully renovated office/manufacturing/flex building. Ideally located in the Cypress Creek Uptown Business District and features frontage on McNab Road with easy access to I-95 and the Florida Turnpike.

#### PROPERTY HIGHLIGHTS

- Newly Renovated (2022)
- 100% Air Conditioned
- Frontage on W. McNab Road
- Ample Parking
- · Heavy 3 Phase Power
- Grade Level Loading

LES BYRON, SIOR, CCIM KEITH KIDWELL, SIOR, CCIM STEVE DAVIS