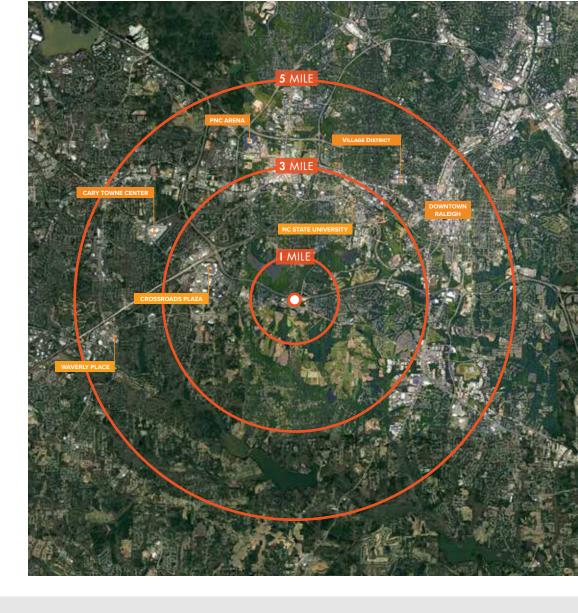

#### **DEMOGRAPHICS**

1 MILE RADIUS —

<u>ල</u>් 6,902

ESTIMATED POPULATION 2023

?

24.1 MEDIAN AGE

MEDIAN AG

\$300,160
MEDIAN HOME VALUE 2023

705

TOTAL EMPLOYEES

\$72,925

MEDIAN HOUSEHOLD INCOME

3 MILE RADIUS —

67,448
ESTIMATED POPULATION 2023

28.7 MEDIAN AGE

\$353,991

MEDIAN HOME VALUE 2023

27,104

TOTAL EMPLOYEES

\$81,479

MEDIAN HOUSEHOLD INCOME

### 5 MILE RADIUS —

181,948

ESTIMATED POPULATION 2023

34.5

MEDIAN AGE

**\$**412,5*7*6

MEDIAN HOME VALUE 2023

129,393 TOTAL EMPLOYEES

\$93,709

MEDIAN HOUSEHOLD INCOME

FOR MORE INFORMATION, PLEASE CONTACT:

JAMES MATTOX | 919.576.2696 James.Mattox@foundrycommercial.com

Licensed Real Estate Broker

KARL HUDSON IV, CCIM | 919.987.1012 Karl.Hudson@foundrycommercial.com