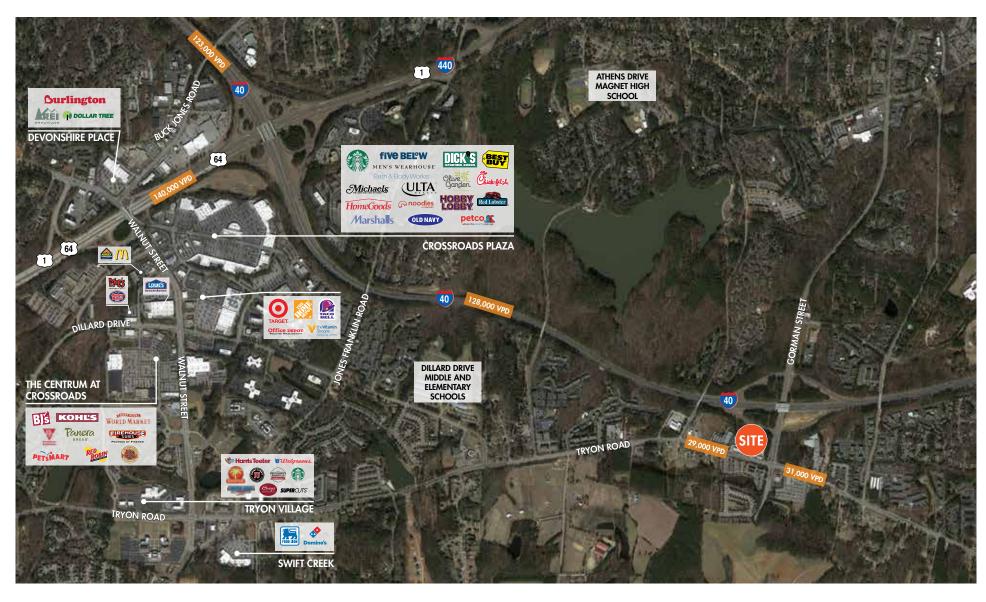

### **PROPERTY FEATURES**

- Located in Southwest Raleigh at the corner of Tryon Road and Gorman Road just off I-40 exit 295
- Approximately 0.2 miles from I-40, 2.5 miles from I-440 and US Hwy 64, 3 miles to US Hwy 401, 7 miles to downtown Raleigh and 15 minutes to RDU International Airport
- Suite E ±17,421 SF of flex/warehouse space @ \$10.00 PSF