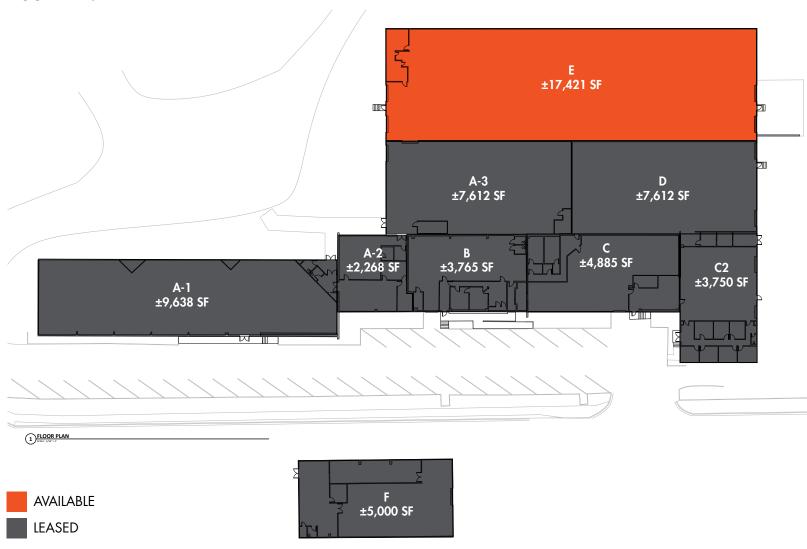

# **FLOOR PLAN**

FOR MORE INFORMATION, PLEASE CONTACT:

JAMES MATTOX | **919.576.2696** James.Mattox@foundrycommercial.com

Licensed Real Estate Broker

KARL HUDSON IV, CCIM | 919.987.1012 Karl.Hudson@foundrycommercial.com licensed Real Estate Broker

### **PROPERTY FEATURES**

- Located in Southwest Raleigh at the corner of Tryon Road and Gorman Road just off I-40 exit 295
- Approximately 0.2 miles from I-40, 2.5 miles from I-440 and US Hwy 64, 3 miles to US Hwy 401, 7 miles to downtown Raleigh and 15 minutes to RDU International Airport
- Suite E ±17,421 SF of flex/warehouse space @ \$10.00 PSF

| BUILDING FEATURES   |                                 |
|---------------------|---------------------------------|
| BUILDING SIZE       | ±62,060 SF                      |
| LOT SIZE            | ±6.89 acres                     |
| AVAILABLE SPACE     | ±17,421 SF                      |
| YEAR BUILT          | 1961, renovated in 1980         |
| CLEAR HEIGHTS       | 12 - 22 feet                    |
| DOCK/DRIVE IN DOORS | 3 dock doors & 6 drive in doors |
| ZONING              | IX-3 PL ; Industrial Mixed Use  |
| TIMING              | Immediately                     |
| TICAM               | \$2.00 PSF                      |