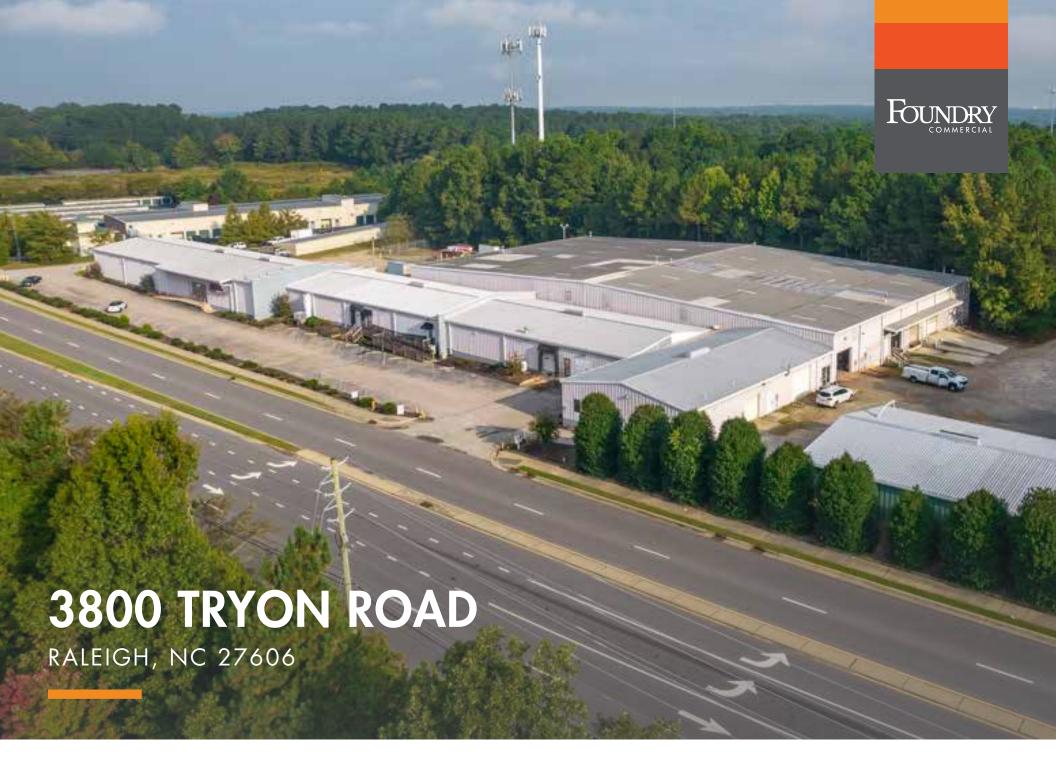

### **PROPERTY FEATURES**

- Located in Southwest Raleigh at the corner of Tryon Road and Gorman Road just off I-40 exit 295
- Approximately 0.2 miles from I-40, 2.5 miles from I-440 and US Hwy 64, 3 miles to US Hwy 401, 7 miles to downtown Raleigh and 15 minutes to RDU International Airport
- Suite E ±17,421 SF of flex/warehouse space @ \$10.00 PSF

| BUILDING FEATURES   |                                 |
|---------------------|---------------------------------|
| BUILDING SIZE       | ±62,060 SF                      |
| LOT SIZE            | ±6.89 acres                     |
| AVAILABLE SPACE     | ±17,421 SF                      |
| YEAR BUILT          | 1961, renovated in 1980         |
| CLEAR HEIGHTS       | 12 - 22 feet                    |
| DOCK/DRIVE IN DOORS | 3 dock doors & 6 drive in doors |
| ZONING              | IX-3 PL ; Industrial Mixed Use  |
| TIMING              | Immediately                     |
| TICAM               | \$2.00 PSF                      |