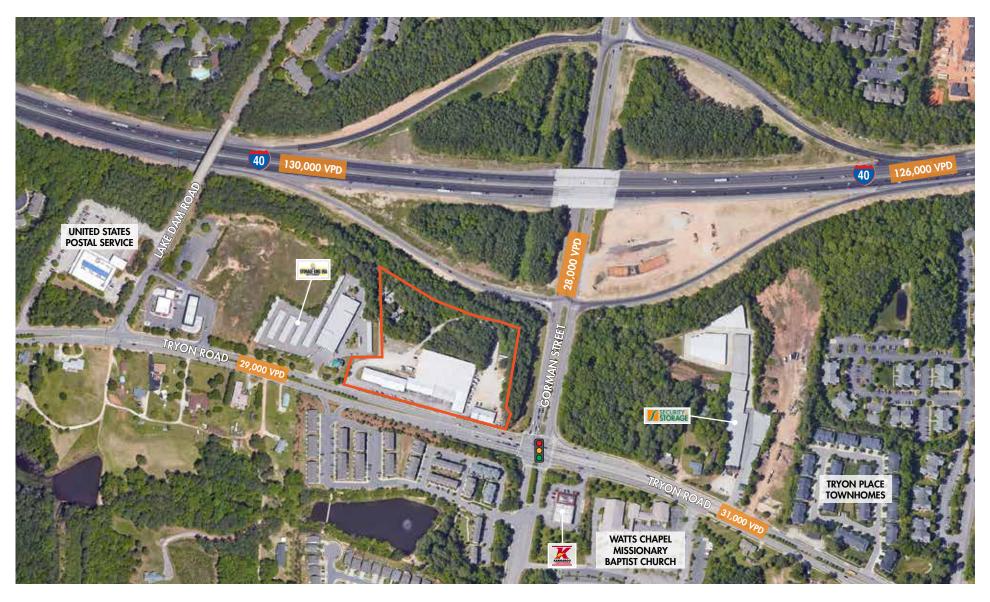

### **PROPERTY FEATURES**

- Located in Southwest Raleigh at the corner of Tryon Road and Gorman Road just off I-40 exit 295
- Approximately 0.2 miles from I-40, 2.5 miles from I-440 and US Hwy 64, 3 miles to US Hwy 401, 7 miles to downtown Raleigh and 15 minutes to RDU International Airport
- Suite E ±17,421 SF of flex/warehouse space @ \$10.00 PSF