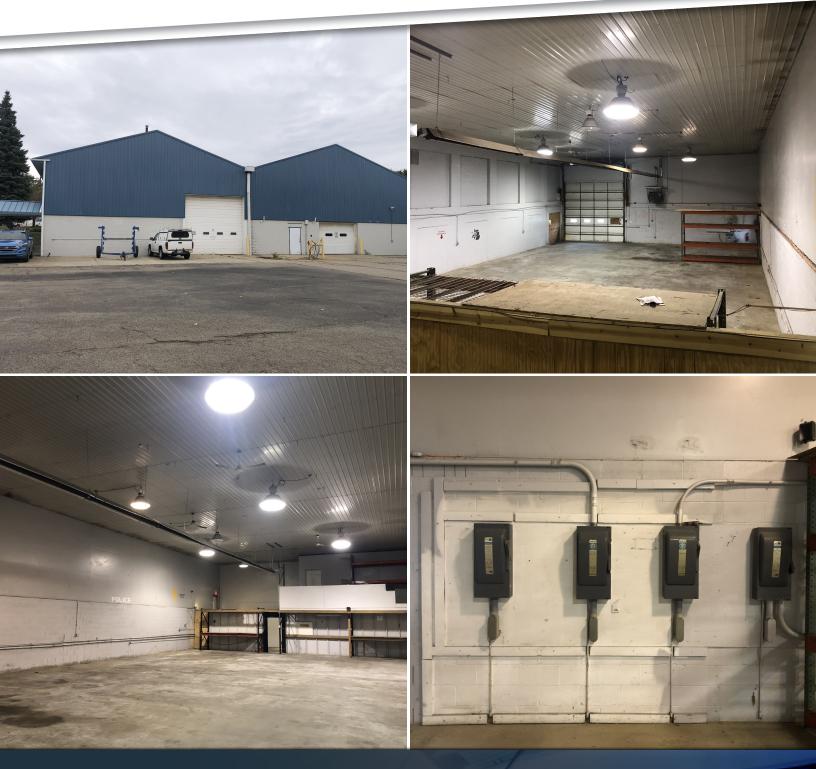

# 3529 WEST GENESEE RD. - FIBERLINK WAREHOUSE PHOTOS

FRIEDMANREALESTATE.COM

34975 WEST TWELVE MILE ROAD

FARMINGTON HILLS, MI 48331

INQUIRE@FREG.COM

#### **BUILDING INFORMATION** Type: Industrial -Warehouse | Office Construction Type: Block and Steel Walls/Partition Type: Block and Drywall Roof Type: Pitched Stories: 1 Lighting: LED Heating: Radiant and GFA Clear Height: 18′ Ceiling Height: 19' Electrical: 1000a 440v 3p Elevators: N/A # Docks/Truckwells: 1 - Exterior # Grade Level Doors: 1 O-H Door Dimensions (HXW): 14'Hx12'W