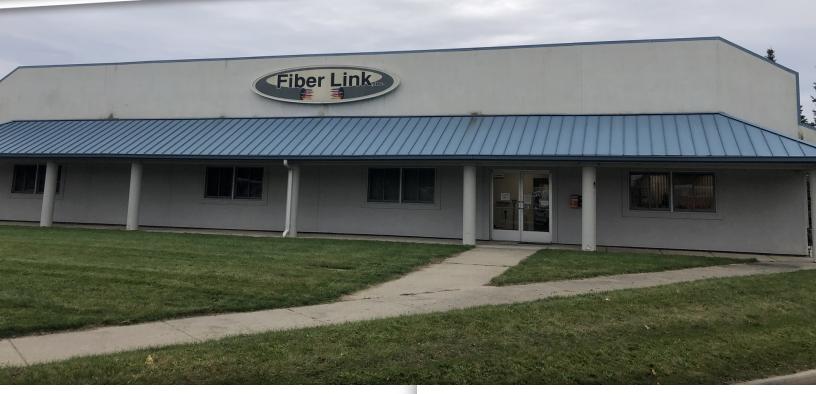

# FOR LEASE | INDUSTRIAL WAREHOUSE/OFFICE

3529 WEST GENESEE RD.

### **3529 WEST GENESEE RD.** Lapeer, MI 48446

#### **PROPERTY HIGHLIGHTS:**

- 4,000 SF industrial warehouse, with up to 2,000 SF of office, for lease in Lapeer
- Flexible office offering from 0-2,000 SF
- Both radiant and gas forced air heating
- 18' clear height with a 14' high overhead drive in
- Ample power with 4 shut-offs for large machines
- New LED lighting
- Great Interstate access 1/2 mile from I-69 at Lake Nepessing Rd