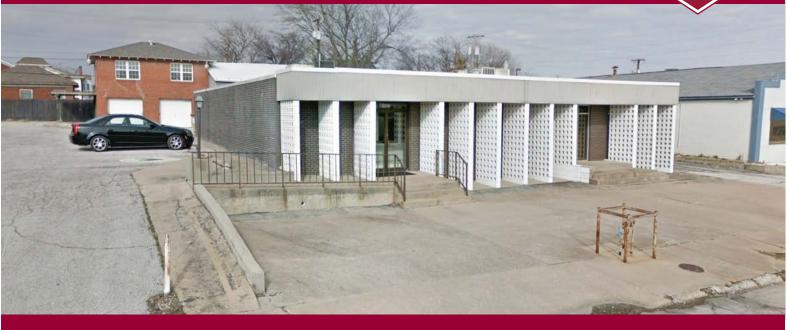

## **OFFICE SPACE FOR LEASE** 2235 E. 6th Street - Tulsa, OK 74104

- AVAILABLE SPACE: 3,000 SF
  RECEPTION, OFFICES, CONFERENCE
  2 RESTROOMS, WORKROOM & STOR
  POSSIBLE SHARED SPACE
  - RECEPTION, OFFICES, CONFERENCE ROOM
  - 2 RESTROOMS, WORKROOM & STORAGE

  - PEARL DISTRICT
  - ROUTE 66 BLOCKS AWAY
- ROUTE 66 BLOCKS AWAY
  ALL ELECTRIC
  READY FOR CUSTOMIZED IMPROVEMENTS
  PLENTY OF PARKING
  - PLENTY OF PARKING

| Traffic Count           | INCOG 2024    |
|-------------------------|---------------|
| 2,2880 Vehicles per day | E. 6th Street |
| 8,837 Vehicles per day  | S. Lewis Ave. |