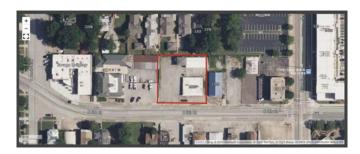

## **OFFICE SPACE FOR LEASE** 2235 E. 6th Street - Tulsa, OK 74104

- AVAILABLE SPACE: 3,000 SF
  RECEPTION, OFFICES, CONFERENCE
  2 RESTROOMS, WORKROOM & STOR
  POSSIBLE SHARED SPACE
  - RECEPTION, OFFICES, CONFERENCE ROOM
  - 2 RESTROOMS, WORKROOM & STORAGE

  - PEARL DISTRICT
  - ROUTE 66 BLOCKS AWAY
- ROUTE 66 BLOCKS AWAY
  ALL ELECTRIC
  READY FOR CUSTOMIZED IMPROVEMENTS
  PLENTY OF PARKING
  - PLENTY OF PARKING

| Traffic Count           | INCOG 2024    |
|-------------------------|---------------|
| 2,2880 Vehicles per day | E. 6th Street |
| 8,837 Vehicles per day  | S. Lewis Ave. |