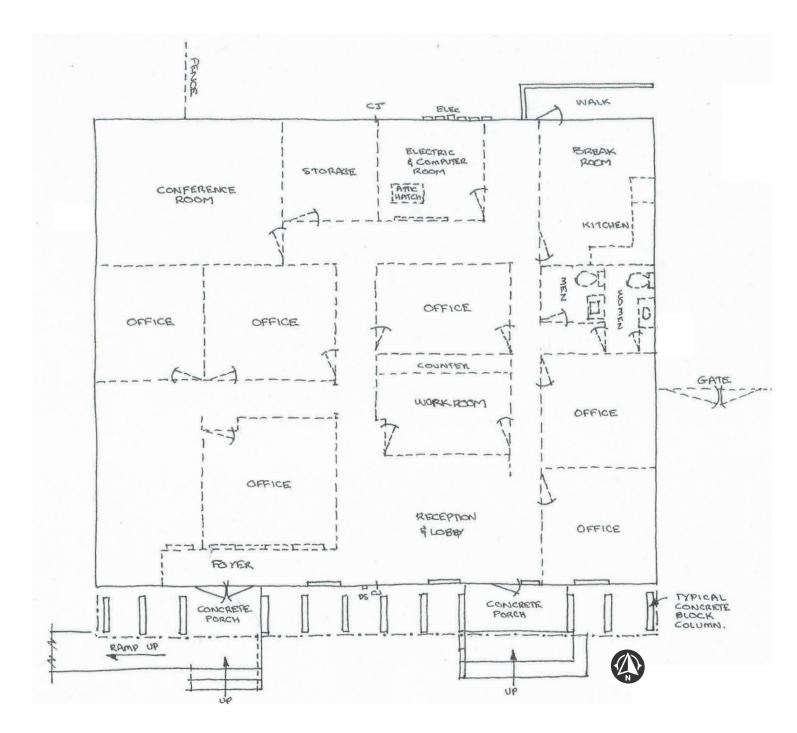

## **OFFICE SPACE FOR LEASE** 2235 E. 6th Street - Tulsa, OK 74104

- AVAILABLE SPACE: 3,000 SF
  RECEPTION, OFFICES, CONFERENCE
  2 RESTROOMS, WORKROOM & STOR
  POSSIBLE SHARED SPACE
  - RECEPTION, OFFICES, CONFERENCE ROOM
  - 2 RESTROOMS, WORKROOM & STORAGE