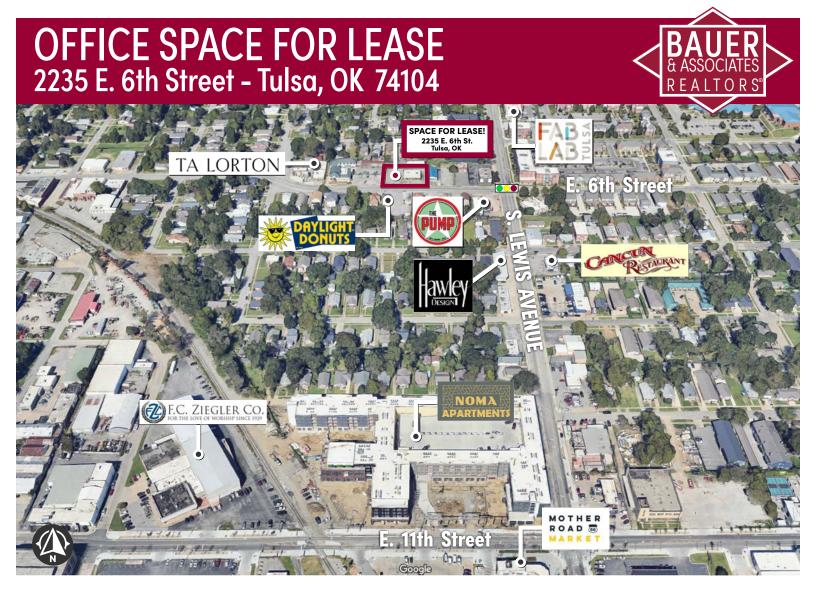

## **OFFICE SPACE FOR LEASE** 2235 E. 6th Street - Tulsa, OK 74104

- AVAILABLE SPACE: 3,000 SF
  RECEPTION, OFFICES, CONFERENCE
  2 RESTROOMS, WORKROOM & STOR
  POSSIBLE SHARED SPACE
  - RECEPTION, OFFICES, CONFERENCE ROOM
  - 2 RESTROOMS, WORKROOM & STORAGE

  - PEARL DISTRICT
  - ROUTE 66 BLOCKS AWAY
- ROUTE 66 BLOCKS AWAY
  ALL ELECTRIC
  READY FOR CUSTOMIZED IMPROVEMENTS
  PLENTY OF PARKING
  - PLENTY OF PARKING

| Traffic Count           | INCOG 2024    |
|-------------------------|---------------|
| 2,2880 Vehicles per day | E. 6th Street |
| 8,837 Vehicles per day  | S. Lewis Ave. |

## 🕥 NEARBY

MOTHER ROAD MARKET

NAPA APARTMENTS

FAB LAB TULSA

TA LORTON

AMERICAN HERITAGE BANK

DAYLIGHT DONUTS

CANCUN INTERNATIONAL RESTAURANT

HAWLEY DESIGN