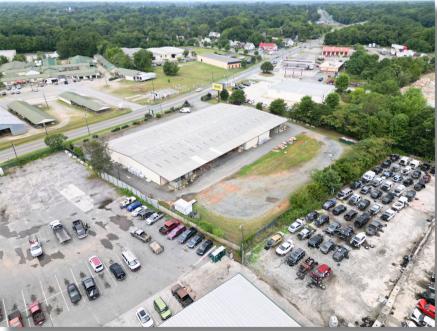

## PROPERTY SUMMARY

3425 Thomasville Road Winston-Salem, NC 27107

County: Forsyth

2.14 +/- AC Parcel Size:

503 +/- SF Office Building Size:

22,000+/- SF Warehouse

HB/GI Zoning:

\$8.00/PSF, NNN Lease Rate:

## **HIGHLIGHTS**

- 4 Drive-In Doors, Building Front (10.5' x 10.5') 5 Drive-In Doors, Building Rear (10.5' x 10.5')
- Fully conditioned building located less than 1/2 mile from I-40 interchange
- 225+/- ft of road frontage on Thomasville Rd.
- Billboard on Subject Property is leased by Fairway Outdoor Advertising. The billboard lease will be assigned to Buyer at Closing.
- Seller will require Deed Restriction at Closing, restricting the sale of building supplies on or within subject property.