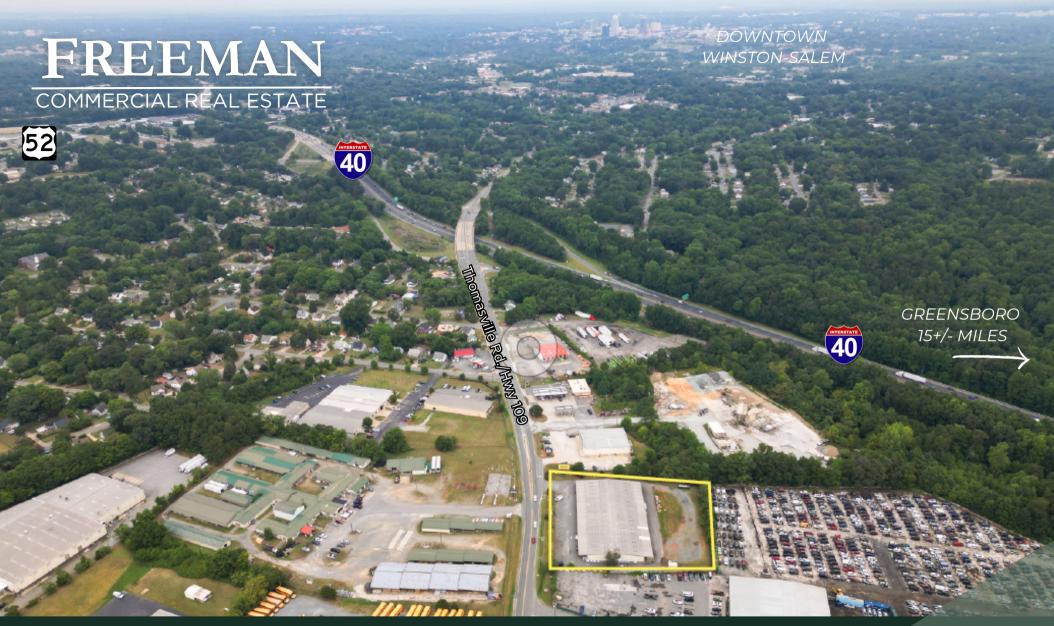

FOR SALE/LEASE

FLEX/INDUSTRIAL, I-40 & HWY 109 2.14+/- AC, 22,000 +/- SF | WINSTON-SALEM, NC

JAY LUKE & WILL NASON O: 336-768-4410 jay@freemancommercial.com will@freemancommercial.com

## PROPERTY SUMMARY

3425 Thomasville Road Winston-Salem, NC 27107

County: Forsyth

2.14 +/- AC Parcel Size:

503 +/- SF Office Building Size:

22,000+/- SF Warehouse

HB/GI Zoning:

\$8.00/PSF, NNN Lease Rate:

## **HIGHLIGHTS**

- 4 Drive-In Doors, Building Front (10.5' x 10.5') 5 Drive-In Doors, Building Rear (10.5' x 10.5')
- Fully conditioned building located less than 1/2 mile from I-40 interchange
- 225+/- ft of road frontage on Thomasville Rd.
- Billboard on Subject Property is leased by Fairway Outdoor Advertising. The billboard lease will be assigned to Buyer at Closing.
- Seller will require Deed Restriction at Closing, restricting the sale of building supplies on or within subject property.