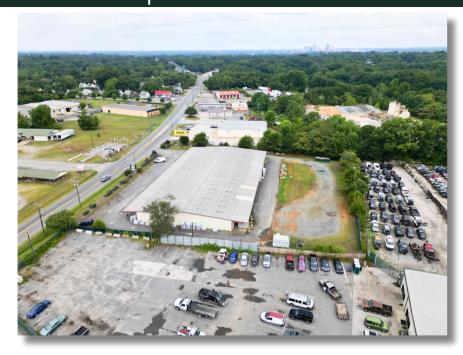

## PROPERTY SUMMARY

3425 Thomasville Road Winston-Salem, NC 27107

County: Forsyth

2.14 +/- AC Parcel Size:

503 +/- SF Office Building Size:

22,000+/- SF Warehouse

HB/GI Zoning:

\$8.00/PSF, NNN Lease Rate:

## **HIGHLIGHTS**

- 4 Drive-In Doors, Building Front (10.5' x 10.5') 5 Drive-In Doors, Building Rear (10.5' x 10.5')
- Fully conditioned building located less than 1/2 mile from I-40 interchange
- 225+/- ft of road frontage on Thomasville Rd.
- Billboard on Subject Property is leased by Fairway Outdoor Advertising. The billboard lease will be assigned to Buyer at Closing.
- Seller will require Deed Restriction at Closing, restricting the sale of building supplies on or within subject property.