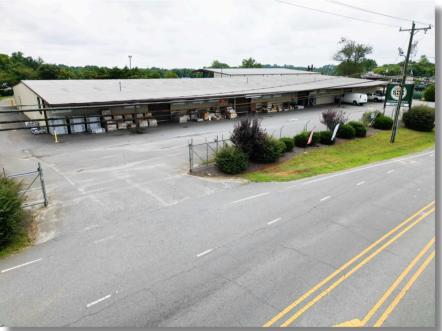

## PROPERTY SUMMARY

3425 Thomasville Road Winston-Salem, NC 27107

County: Forsyth

2.14 +/- AC Parcel Size:

503 +/- SF Office Building Size:

22,000+/- SF Warehouse

HB/GI Zoning:

\$8.00/PSF, NNN Lease Rate:

## **HIGHLIGHTS**

- 4 Drive-In Doors, Building Front (10.5' x 10.5') 5 Drive-In Doors, Building Rear (10.5' x 10.5')
- Fully conditioned building located less than 1/2 mile from I-40 interchange
- 225+/- ft of road frontage on Thomasville Rd.
- Billboard on Subject Property is leased by Fairway Outdoor Advertising. The billboard lease will be assigned to Buyer at Closing.
- Seller will require Deed Restriction at Closing, restricting the sale of building supplies on or within subject property.