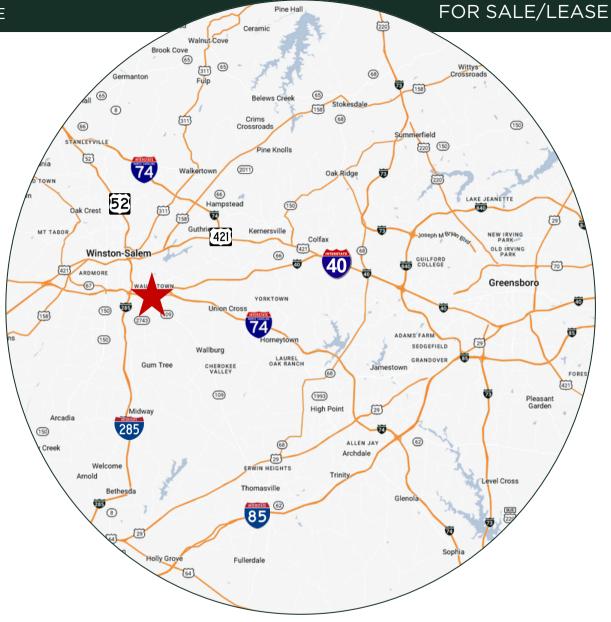

FOR SALE/LEASE

FLEX/INDUSTRIAL, I-40 & HWY 109 2.14+/- AC, 22,000 +/- SF | WINSTON-SALEM, NC

JAY LUKE & WILL NASON O: 336-768-4410 jay@freemancommercial.com will@freemancommercial.com

## PROPERTY SUMMARY

3425 Thomasville Road Winston-Salem, NC 27107

County: Forsyth

2.14 +/- AC Parcel Size:

503 +/- SF Office Building Size:

22,000+/- SF Warehouse

HB/GI Zoning:

\$8.00/PSF, NNN Lease Rate: