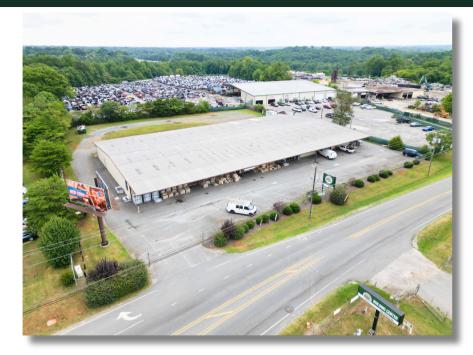

## PROPERTY SUMMARY

3425 Thomasville Road Winston-Salem, NC 27107

County: Forsyth

2.14 +/- AC Parcel Size:

503 +/- SF Office Building Size:

22,000+/- SF Warehouse

HB/GI Zoning:

\$8.00/PSF, NNN Lease Rate:

## **HIGHLIGHTS**

- 4 Drive-In Doors, Building Front (10.5' x 10.5') 5 Drive-In Doors, Building Rear (10.5' x 10.5')
- Fully conditioned building located less than 1/2 mile from I-40 interchange
- 225+/- ft of road frontage on Thomasville Rd.
- Billboard on Subject Property is leased by Fairway Outdoor Advertising. The billboard lease will be assigned to Buyer at Closing.
- Seller will require Deed Restriction at Closing, restricting the sale of building supplies on or within subject property.