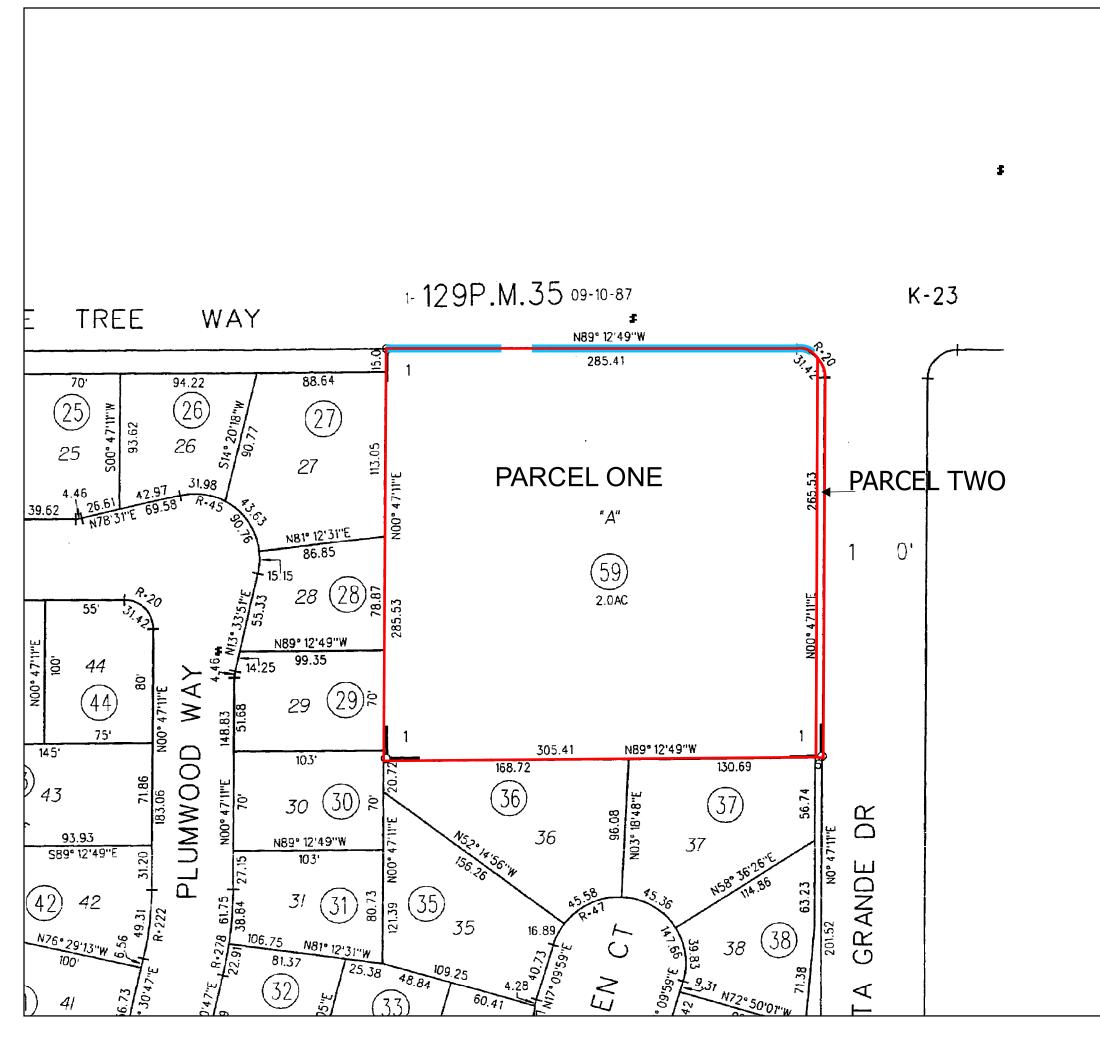

File No.: 1208129

Location: Contra Costa County, CA

## Legend

PARCEL ONE
PARCEL TWO

12/04/1929 Bk205 Pg495 (Electric Pole Line - Not Plottable)

Parcel Map Bk129 Pg35 (Abutter's Rights)

This map may or may not be an accurate description or identification of the land and is not intended nor may be it relied upon as a survey of the land depicted hereon. This map is solely intended to provide orientation as to the general location of the parcel or parcels depicted herein. First American Title Company, its subsidiaries and affiliates, expressly disclaim any and all liability for all loss or damage which may result from reliance or use of this map.