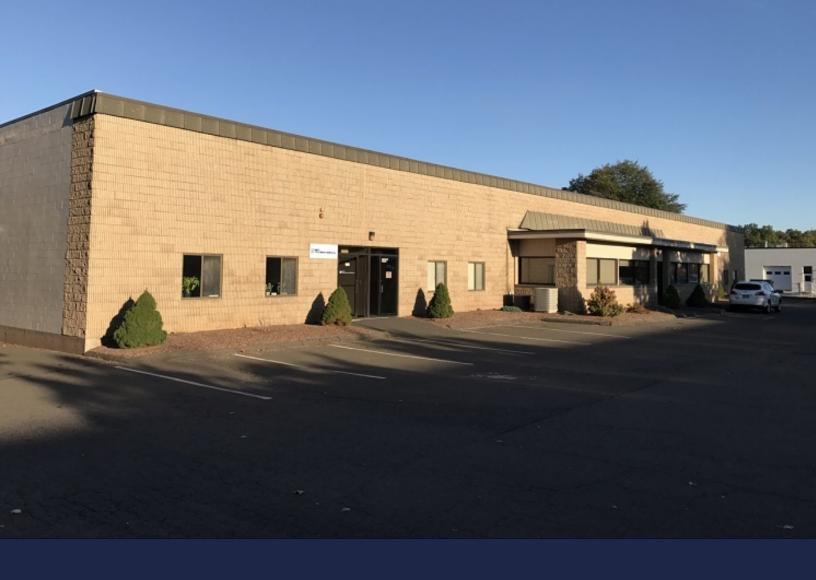

INDUSTRIAL PROPERTY FOR LEASE

# 4,200 SF INDUSTRIAL SPACE

345 NUTMEG ROAD SOUTH | SOUTH WINDSOR, CT 06074

DAVID MURDOCK 860.983.0029 murdock@sentrycommercial.com

4,200 SF INDUSTRIAL SPACE

#### PROPERTY DESCRIPTION

Sentry Commercial is pleased to present 4,200 square feet for lease at 345 Nutmeg Road South, South Windsor CT. The available space offers 1,340 square feet of attractive finished office space and a 2,860 square foot warehouse area.