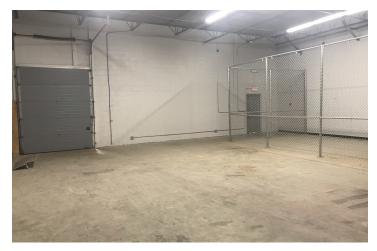

#### PROPERTY DESCRIPTION

Sentry Commercial is pleased to present 4,200 square feet for lease at 345 Nutmeg Road South, South Windsor CT. The available space offers 1,340 square feet of attractive finished office space and a 2,860 square foot warehouse area.

#### PROPERTY HIGHLIGHTS

- 1,340 square feet of attractive offices
- One dock
- 14' clear
- 200 amp, 120/208 volt power
- Close proximity to I-291