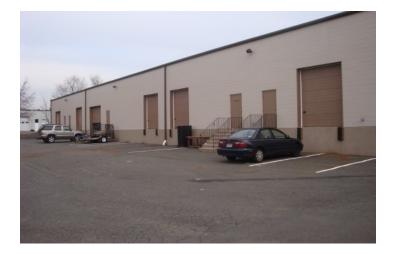

#### PROPERTY HIGHLIGHTS

- 1,340 square feet of attractive offices
- One dock
- 14' clear
- 200 amp, 120/208 volt power
- Close proximity to I-291

## \$7.75 NNN

| BUILDING SPECIFICATIONS |                 |
|-------------------------|-----------------|
| Building Size           | 14,545 SF       |
| Available Space         | 4,200 SF        |
| Warehouse               | 2,860 SF        |
| Office                  | 1,340 SF        |
| Docks                   | 1               |
| Roof                    | Rubber Membrane |
| Column Spacing          | Varies          |
| Year Built              | 1985            |