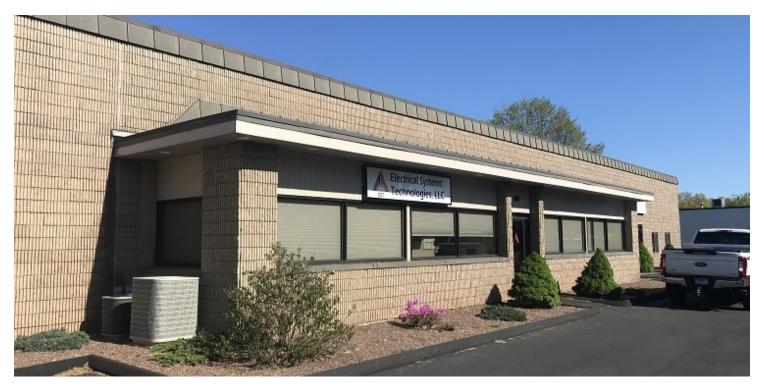

#### PROPERTY HIGHLIGHTS

- 1,340 square feet of attractive offices
- One dock
- 14' clear
- 200 amp, 120/208 volt power
- Close proximity to I-291

#### **MECHANICAL/UTILITIES**

| Power               | 200 amp, 120/208 volt |
|---------------------|-----------------------|
| Heat                | Gas                   |
| Air Conditioning    | Office                |
| Lighting            | Fluorescent           |
| Water/Sewer Company | City                  |
| Electric Company    | Eversource            |
|                     |                       |