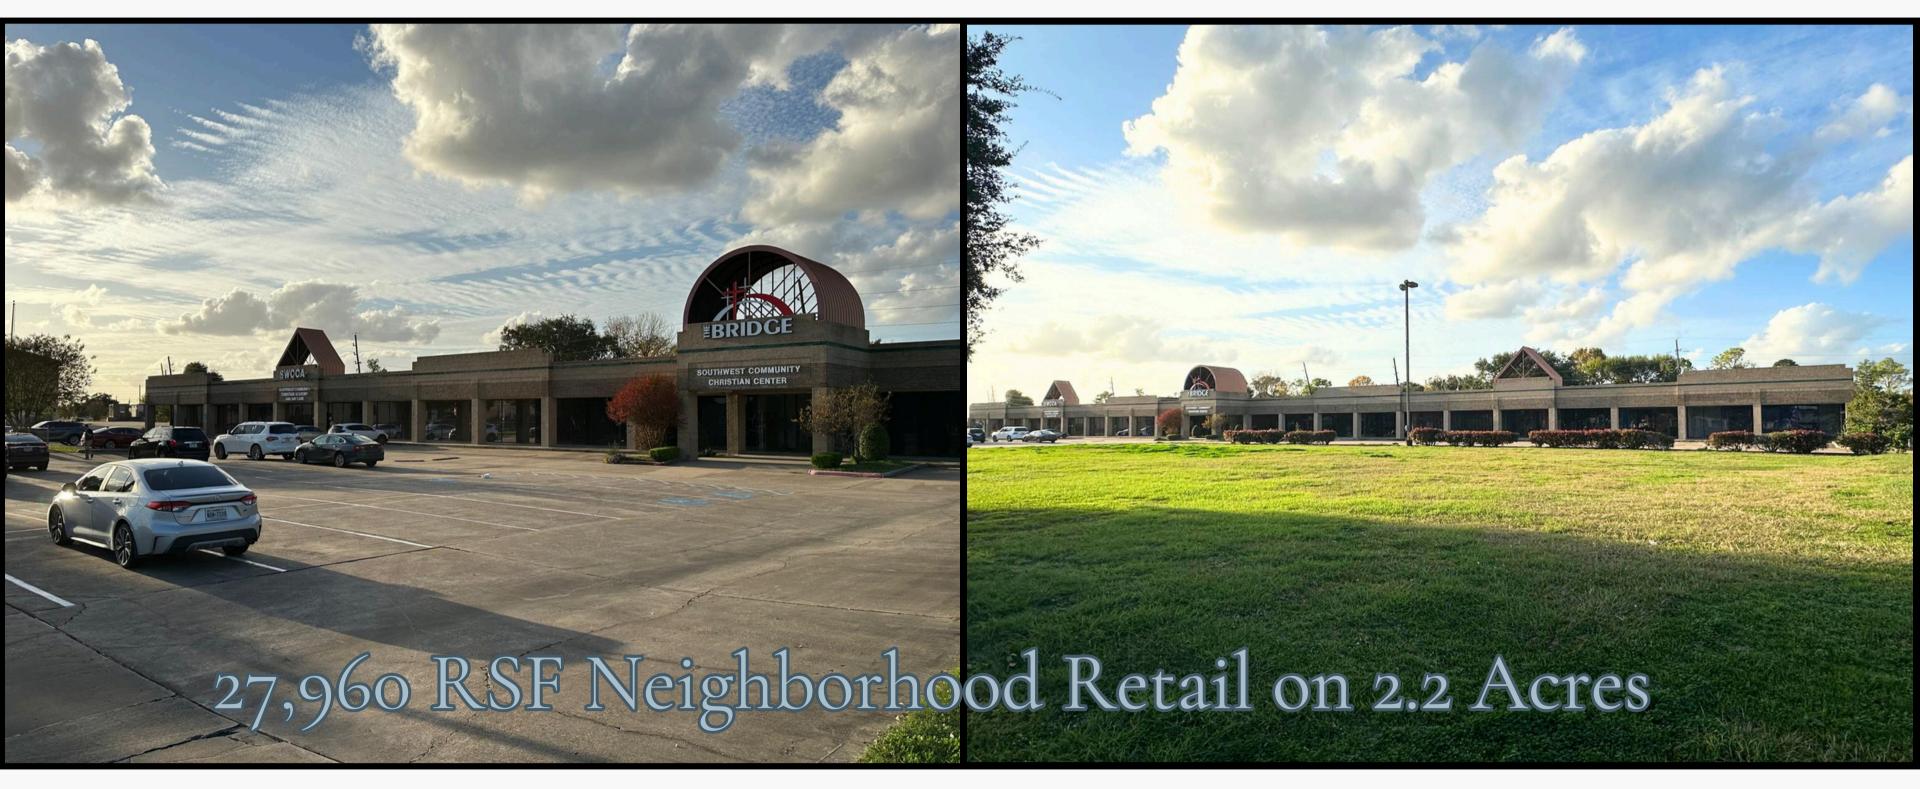

# **Property Details**

Center) **SUBMARKET:** Far Southwest PARCEL # (APN): 116597000001 BUILDING AREA: 27,960 RSF LOT AREA: 96,777 (2.22 ACRES) **YEAR BUILT: 1985** 

- 2ND GEN SPACE
- BELOW REPLACEMENT COSTS
- HARD CORNER, LIGHTED **INTERESECTION**
- OVER 500 FEET OF FRONTAGE

LOCATION: 14880 Bellaire Blvd | Houston, TX 77083 (adjacent to "The Bridge" Church: Southwest Community Christian

- **VPDS:** Highway 6: 57,122 | Bellaire Blvd: 22,246 | Winkleman Rd 4,626 **FRONTAGE:** 464' on Bellaire Blvd | 67' on Mission Bell Dr

## LIST PRICE: \$2.4M, \$85 PSF

- 54% of GLA OCCUPIED BY **CHURCH RUN SCHOOL -**LEASE NEGOTIABLE
- STABILIZED NOI: \$335K+
- SURROUNDED BY **ROOFTOPS**

- NEVER FLOODED
- HVAC WORKING
- ROOF: 12-YEARS OLD
- LESS THAN 0.5 MILES FROM MAJOR N/S **CORRIDOR HIGHWAY 6**