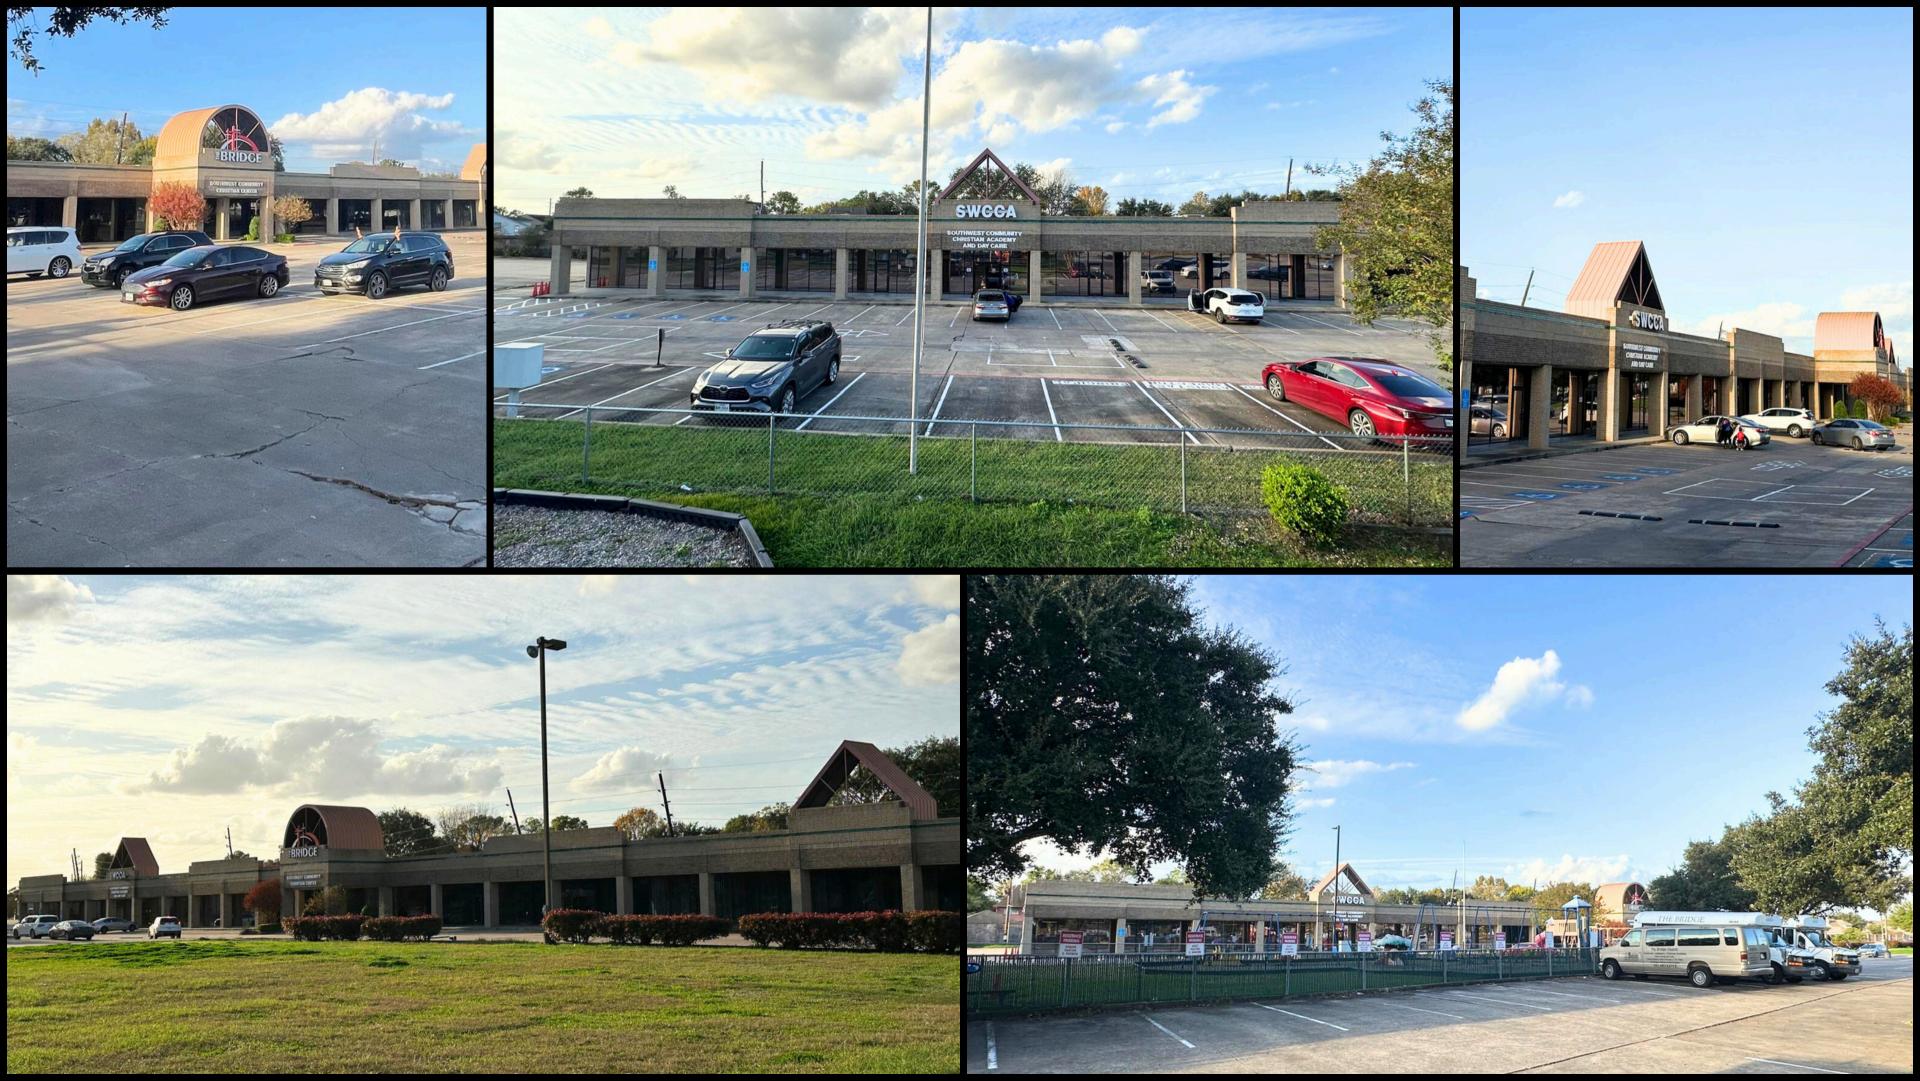

# Aerial (South View):

# **Property Details**

Center) **SUBMARKET:** Far Southwest PARCEL # (APN): 116597000001 BUILDING AREA: 27,960 RSF LOT AREA: 96,777 (2.22 ACRES) **YEAR BUILT: 1985** 

- 2ND GEN SPACE
- BELOW REPLACEMENT COSTS
- HARD CORNER, LIGHTED **INTERESECTION**
- OVER 500 FEET OF FRONTAGE

LOCATION: 14880 Bellaire Blvd | Houston, TX 77083 (adjacent to "The Bridge" Church: Southwest Community Christian

- **VPDS:** Highway 6: 57,122 | Bellaire Blvd: 22,246 | Winkleman Rd 4,626 **FRONTAGE:** 464' on Bellaire Blvd | 67' on Mission Bell Dr