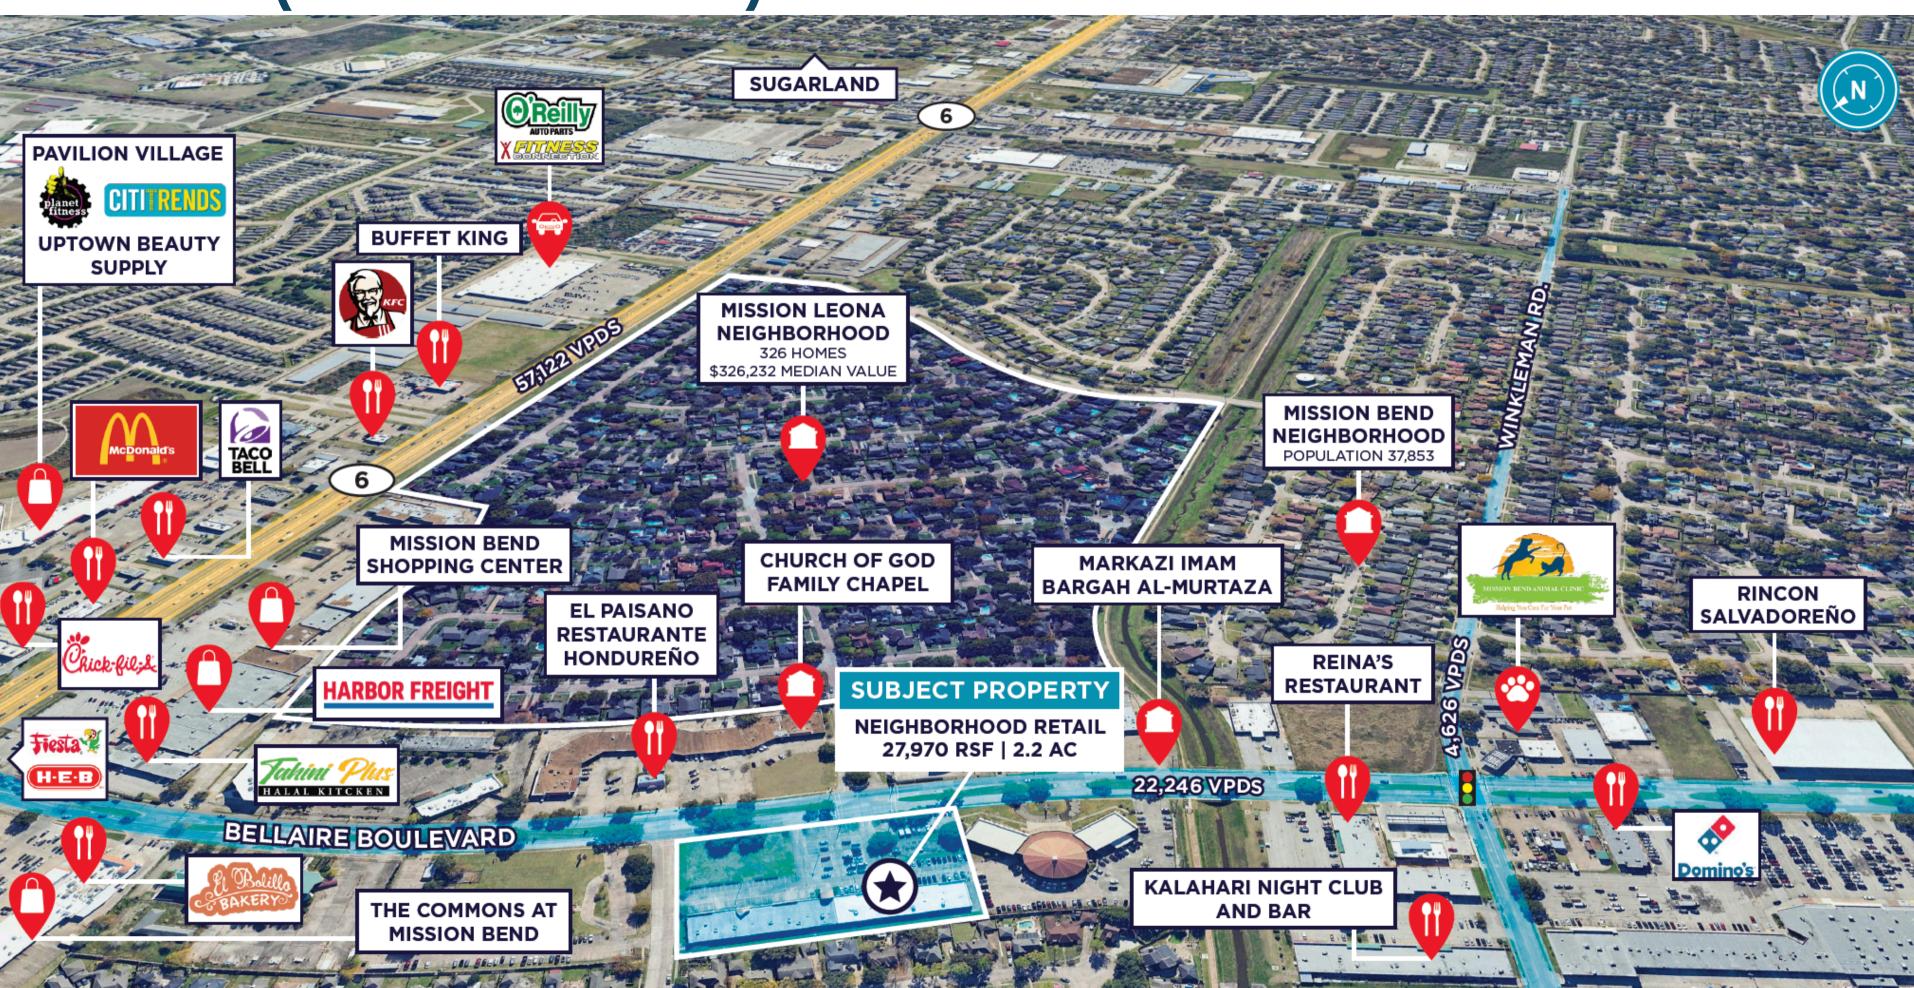

LOCATION: 14880 Bellaire Blvd | Houston, TX 77083 (adjacent to "The Bridge" Church: Southwest Community Christian

- **VPDS:** Highway 6: 57,122 | Bellaire Blvd: 22,246 | Winkleman Rd 4,626 **FRONTAGE:** 464' on Bellaire Blvd | 67' on Mission Bell Dr

## LIST PRICE: \$2.4M, \$85 PSF

- 54% of GLA OCCUPIED BY **CHURCH RUN SCHOOL -**LEASE NEGOTIABLE
- STABILIZED NOI: \$335K+
- SURROUNDED BY **ROOFTOPS**

- NEVER FLOODED
- HVAC WORKING
- ROOF: 12-YEARS OLD
- LESS THAN 0.5 MILES FROM MAJOR N/S **CORRIDOR HIGHWAY 6**

#### Priced for cash buyer, quick close Jan 2025!

**BIRD'S EYE VIEW:** 

Two pad site opportunities for additional income, currently land/playground

- A. School 172 X 60' 10,320 RSF
- B. Chapel 102 X 60' 6,120 RSF
- C. Library 49 X 60' 2,940 RSF
- D. Store 20 X 60' 1,200 RSF
- E. Storage 41 X 60' 2,460 RSF
- F. Recording Studio 20 X 60' 1,200 RSF
- G. Teen Center 20 X 60' 1,200 RSF
- H. Dance/Health 42 X 60' 2,520 RSF