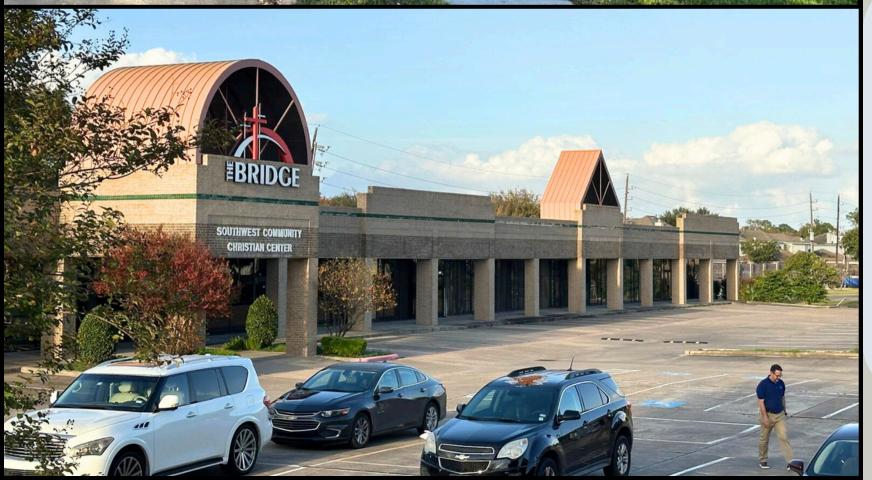

# **Property Details**

Center) **SUBMARKET:** Far Southwest PARCEL # (APN): 116597000001 BUILDING AREA: 27,960 RSF LOT AREA: 96,777 (2.22 ACRES) **YEAR BUILT: 1985** 

- 2ND GEN SPACE
- BELOW REPLACEMENT COSTS
- HARD CORNER, LIGHTED **INTERESECTION**
- OVER 500 FEET OF FRONTAGE

LOCATION: 14880 Bellaire Blvd | Houston, TX 77083 (adjacent to "The Bridge" Church: Southwest Community Christian

- **VPDS:** Highway 6: 57,122 | Bellaire Blvd: 22,246 | Winkleman Rd 4,626 **FRONTAGE:** 464' on Bellaire Blvd | 67' on Mission Bell Dr