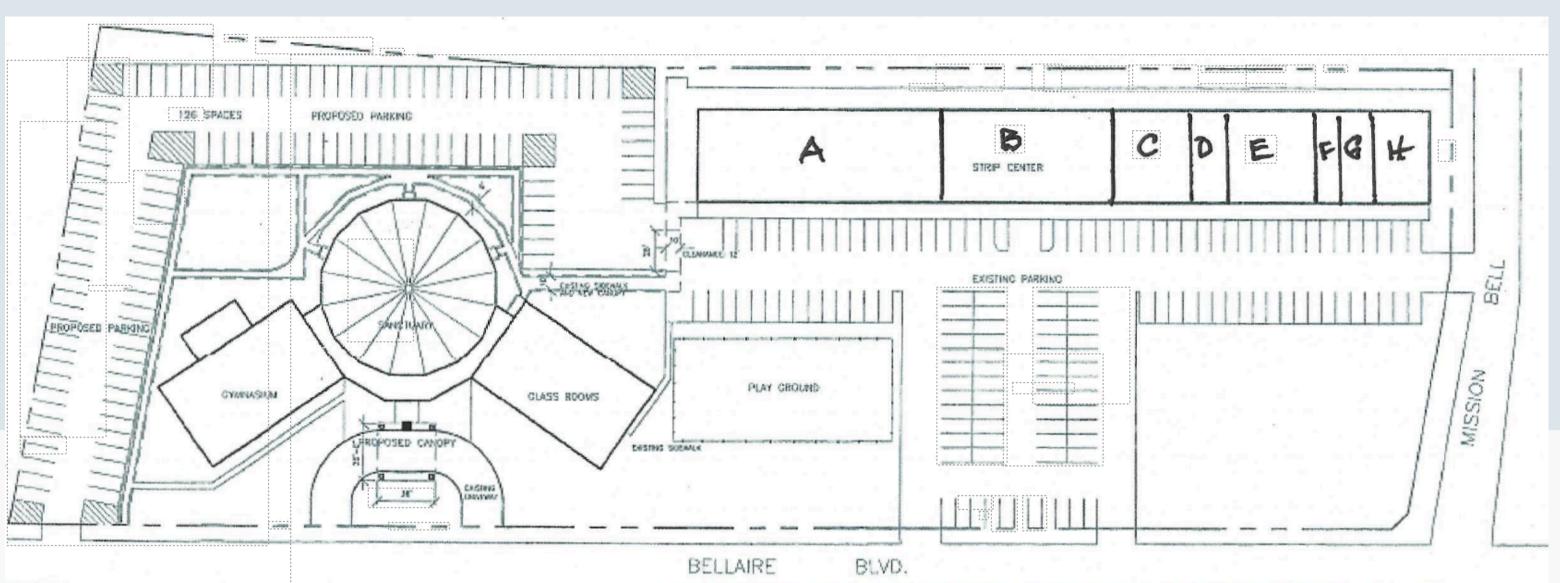

#### Priced for cash buyer, quick close Jan 2025!

**BIRD'S EYE VIEW:** 

Two pad site opportunities for additional income, currently land/playground

- A. School 172 X 60' 10,320 RSF
- B. Chapel 102 X 60' 6,120 RSF
- C. Library 49 X 60' 2,940 RSF
- D. Store 20 X 60' 1,200 RSF
- E. Storage 41 X 60' 2,460 RSF
- F. Recording Studio 20 X 60' 1,200 RSF
- G. Teen Center 20 X 60' 1,200 RSF
- H. Dance/Health 42 X 60' 2,520 RSF