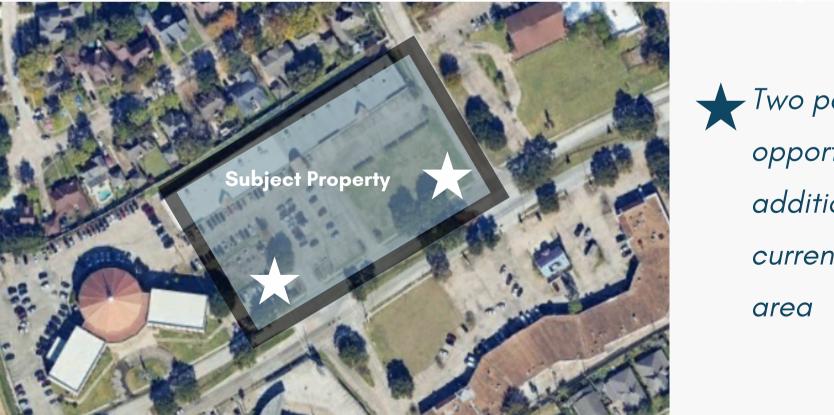

#### Priced for cash buyer, quick close Jan 2025!

**BIRD'S EYE VIEW:** 

Two pad site opportunities for additional income, currently land/playground

- A. School 172 X 60' 10,320 RSF
- B. Chapel 102 X 60' 6,120 RSF
- C. Library 49 X 60' 2,940 RSF
- D. Store 20 X 60' 1,200 RSF
- E. Storage 41 X 60' 2,460 RSF
- F. Recording Studio 20 X 60' 1,200 RSF
- G. Teen Center 20 X 60' 1,200 RSF
- H. Dance/Health 42 X 60' 2,520 RSF