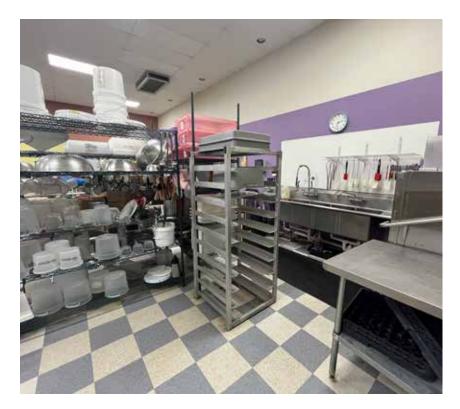

There is a plethora of good standing and newer equipment that will go with the purchase of the business and real estate. A list of equipment (most everything you see in the photos) will be provided to potential buyers. Some of the items include, brand new automatic commercial dishwasher, 2- Hobart slicers, one is automatic, 3 digital scales, 3 mixers, 1-Hobart-M600, 1-A200, 1-Omcam-SP 300AT, 1-Fortuna dough roller, 10 x 20 walk-in cooler and freezer combo, additional walk-in cooler, 2-deli coolers, 1 bakery display, 1-propane brick pizza oven, 2 panini presses, and much more equipment and furniture, again the list will be provided to potential buyers.

# PROPERTY IMAGES