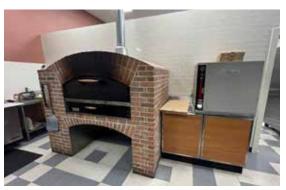

There is a plethora of good standing and newer equipment that will go with the purchase of the business and real estate. A list of equipment (most everything you see in the photos) will be provided to potential buyers. Some of the items include, brand new automatic commercial dishwasher, 2- Hobart slicers, one is automatic, 3 digital scales, 3 mixers, 1-Hobart-M600, 1-A200, 1-Omcam-SP 300AT, 1-Fortuna dough roller, 10 x 20 walk-in cooler and freezer combo, additional walk-in cooler, 2-deli coolers, 1 bakery display, 1-propane brick pizza oven, 2 panini presses, and much more equipment and furniture, again the list will be provided to potential buyers.

# PROPERTY IMAGES