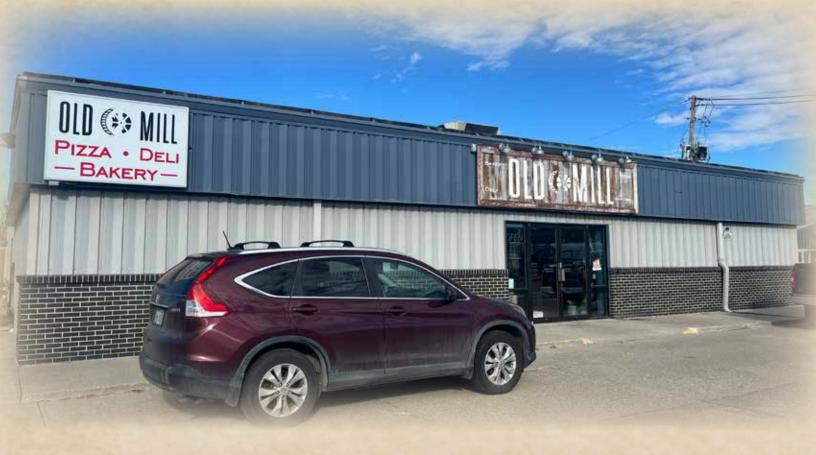

### OLD MILL RESTAURANT

A turn-key business opportunity in Valentine, NE.

#### **Property Summary**

This is a well established turnkey business that has been in operation for over 10 years. The business has been owner operated, and has continued to grow and expand over the years. The building, including the very large parking areas are also for sale with the business. The building was built in 1998, and is in excellent condition and is just over 6,000 sq. ft. in size. It also has a storage container behind the building that is included. The property sits just off of highway 20, which is a major thoroughfare through Valentine, NE.

The business has a very loyal customer base and people have come from all over the United States to taste their famous sandwiches and pizzas. They are also well known for their delicious homemade baked goods. The newest addition is the extremely popular gourmet coffee shop which also offers delicious breakfast options. While waiting for your one of a kind sandwich or pizza, coffee or breakfast sandwich, shop the boutique gift store and bulk foods space. The boutique sells lots of special unique gifts for yourself or special people in your life. The entire establishment has a very warm and inviting feel about it.