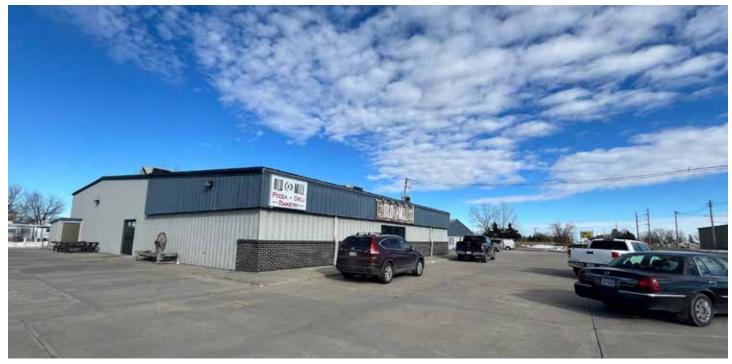

#### **Property Summary**

This is a well established turnkey business that has been in operation for over 10 years. The business has been owner operated, and has continued to grow and expand over the years. The building, including the very large parking areas are also for sale with the business. The building was built in 1998, and is in excellent condition and is just over 6,000 sq. ft. in size. It also has a storage container behind the building that is included. The property sits just off of highway 20, which is a major thoroughfare through Valentine, NE.

# PROPERTY IMAGES