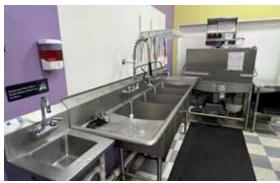

There is a plethora of good standing and newer equipment that will go with the purchase of the business and real estate. A list of equipment (most everything you see in the photos) will be provided to potential buyers. Some of the items include, brand new automatic commercial dishwasher, 2- Hobart slicers, one is automatic, 3 digital scales, 3 mixers, 1-Hobart-M600, 1-A200, 1-Omcam-SP 300AT, 1-Fortuna dough roller, 10 x 20 walk-in cooler and freezer combo, additional walk-in cooler, 2-deli coolers, 1 bakery display, 1-propane brick pizza oven, 2 panini presses, and much more equipment and furniture, again the list will be provided to potential buyers.

# PROPERTY IMAGES