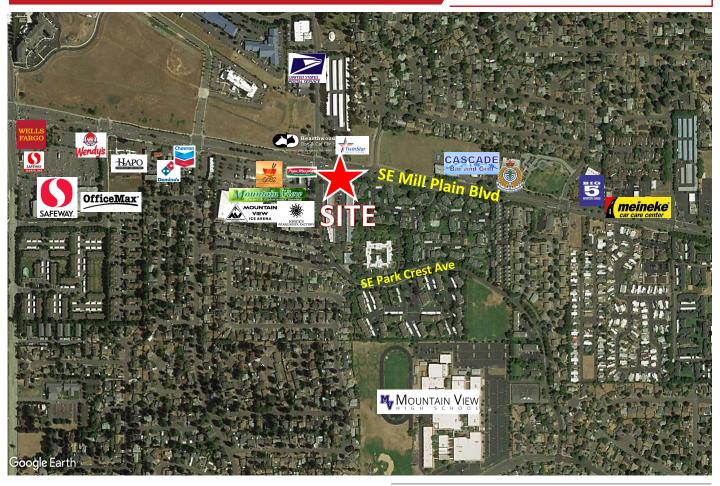

## FOR LEASE MILL PLAIN CENTER 705 SE Park Crest Ave | Vancouver, WA 98683

900 Washington St, Suite 850, Vancouver, WA 360.750.5595 I www.fg-cre.com

Suite A150

## PROPERTY HIGHLIGHTS

- LOCATION: Located in East Clark County, directly off Mill Plain Boulevard, 10 minutes to 1-205; 15 minutes to Portland Airport
- AVAILABILITY:
  - Bldg. A, Suite A150 600 RSF office space
  - Bldg. E, Car Wash 1,870 SF
- LEASE RATE: \$23.00/SF NNN