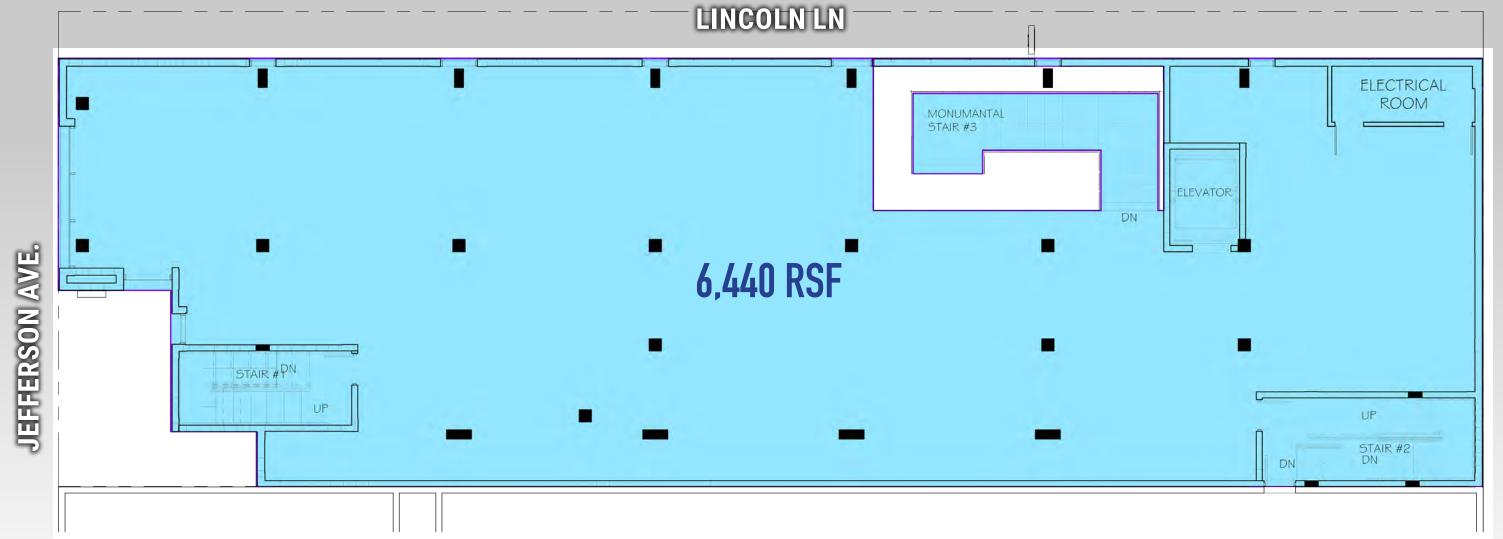

i Beach

#### 8.5 million

Total Hospitality
Sales
Miami Beach
\$2B

Total Retail
Sales
Miami Beach
\$1.5B

Hotel Occupancy
Miami Beach
70%

Most Visited Neighborhood Miami-Dade

#### **Miami Beach**

Most Visited Attraction Miami-Dade

**Lincoln Road** 



Lincoln Road's more than 8 million visitors annually, its strategic proximity to The Miami Beach Convention Center, along with the upcoming debut of the 800-room Convention Center Grand Hyatt Hotel in 2026, cements its position as a premier retail destination. Moreover, the forward-looking initiative to develop over 800,000 square feet of Class A office space in the immediate vicinity bodes well for enduring business interactions.



### PUBLIC PARKING

#### LINCOLN LN





# FLOOR PLAN - GROUND FLOOR

MERIDIAN AVE.

## PUBLIC PARKING





## FLOOR PLAN - SECOND FLOOR

MERIDIAN AVE.

### PUBLIC PARKING





FLOOR PLAN - THIRD FLOOR

MERIDIAN AVE.



### SOUTH BEACH RETAIL | FOR LEASE





Jonathan Carter Executive Vice President +1 305 215 4522 jonathan.carter@colliers.com Ryan Brodsky

Associate Vice President +1 954 695 8376 ryan.brodsky@colliers.com \*The information contained herein, including, without limitation, any and all artist's or architectural conceptual renderings, plans, floor plans, specifications, features, facilities, dimensions, measurements and amenities depicted, or otherwise described herein, are based upon current development plans, which are subject to change or abandonment without notice, and may not be relied upon. No guarantees or representations whatsoever are made that any plans, floor plans,