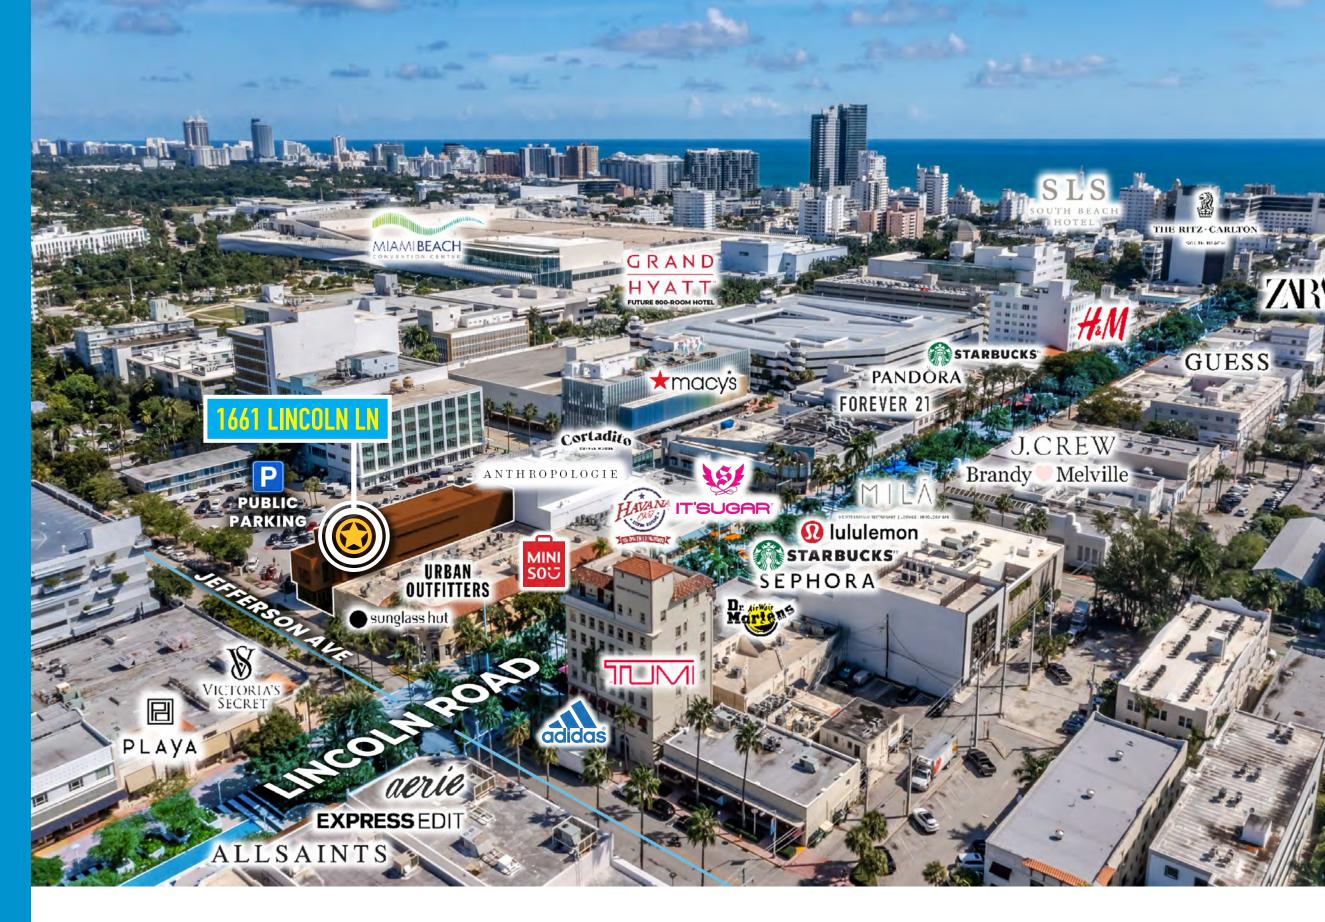

#### Ryan Brodsky

Associate VIce President +1 954 695 8376 ryan.brodsky@colliers.com

- Located on Lincoln Lane just off Lincoln Road Mall, the property benefits from high foot traffic and excellent visibility.
- The building features a contemporary design that is eyecatching amidst the predominant art-deco architecture of Miami Beach.
- The property is located in close proximity to high traffic retail stores and restaurants, such as Victoria's Secret, Adidas, MILA Restaurant, Lululemon, PLAYA as well as hotels and other entertainment venues.

#### **Miami Beach**

Most Visited Attraction Miami-Dade

**Lincoln Road** 

Lincoln Road's more than 8 million visitors annually, its strategic proximity to The Miami Beach Convention Center, along with the upcoming debut of the 800-room Convention Center Grand Hyatt Hotel in 2026, cements its position as a premier retail destination. Moreover, the forward-looking initiative to develop over 800,000 square feet of Class A office space in the immediate vicinity bodes well for enduring business interactions.