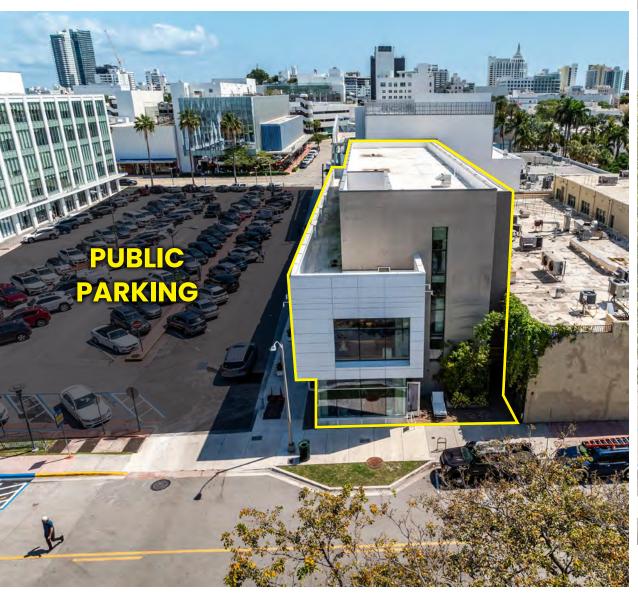

#### Jonathan Carter

Executive Vice President +1 305 215 4522 jonathan.carter@colliers.com

#### Ryan Brodsky

Associate VIce President +1 954 695 8376 ryan.brodsky@colliers.com



- Located on Lincoln Lane just off Lincoln Road Mall, the property benefits from high foot traffic and excellent visibility.
- The building features a contemporary design that is eyecatching amidst the predominant art-deco architecture of Miami Beach.
- The property is located in close proximity to high traffic retail stores and restaurants, such as Victoria's Secret, Adidas, MILA Restaurant, Lululemon, PLAYA as well as hotels and other entertainment venues.





## **PROPERTY HIGHLIGHTS**

Total Annual Visitors
Lincoln Road

#### 8.1 million

Total Overnight
Visitors
Miami Beach

#### 8.5 million

Total Hospitality
Sales
Miami Beach
\$2B

Total Retail
Sales
Miami Beach
\$1.5B

Hotel Occupancy
Miami Beach
70%

Most Visited Neighborhood Miami-Dade

#### **Miami Beach**

Most Visited Attraction Miami-Dade

**Lincoln Road** 



Lincoln Road's more than 8 million visitors annually, its strategic proximity to The Miami Beach Convention Center, along with the upcoming debut of the 800-room Convention Center Grand Hyatt Hotel in 2026, cements its position as a premier retail destination. Moreover, the forward-looking initiative to develop over 800,000 square feet of Class A office space in the immediate vicinity bodes well for enduring business intera