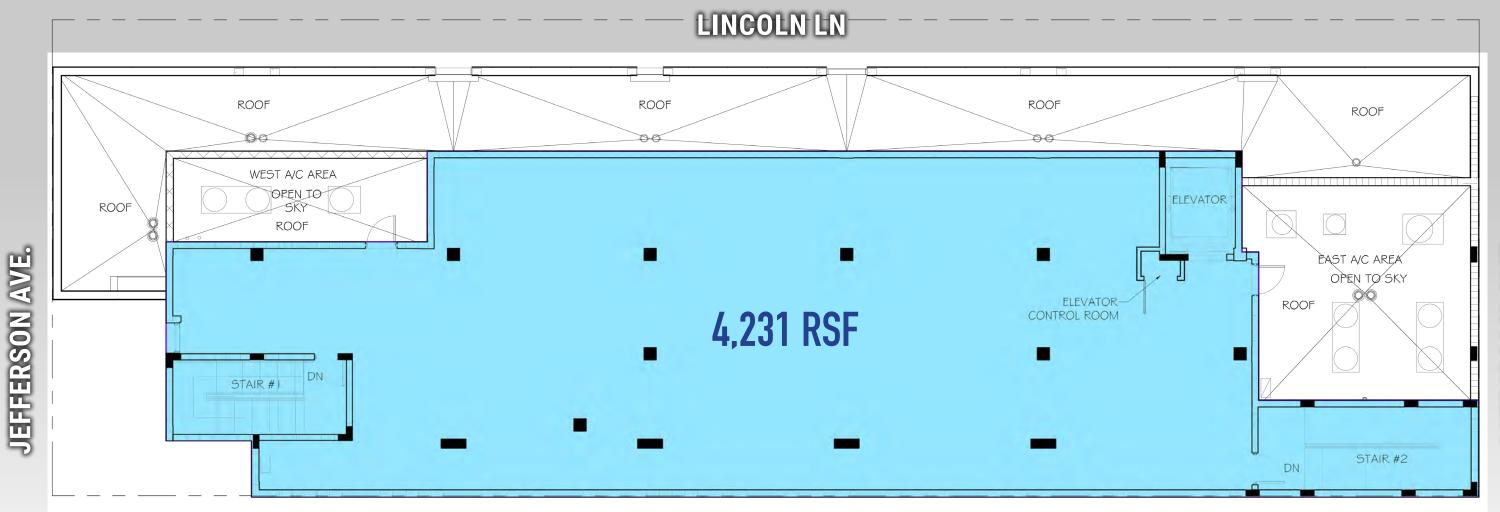

Total Retail
Sales
Miami Beach
\$1.5B

Hotel Occupancy
Miami Beach
70%

Most Visited Neighborhood Miami-Dade

#### **Miami Beach**

Most Visited Attraction Miami-Dade

**Lincoln Road** 



Lincoln Road's more than 8 million visitors annually, its strategic proximity to The Miami Beach Convention Center, along with the upcoming debut of the 800-room Convention Center Grand Hyatt Hotel in 2026, cements its position as a premier retail destination. Moreover, the forward-looking initiative to develop over 800,000 square feet of Class A office space in the immediate vicinity bodes well for enduring business interactions.



### PUBLIC PARKING

#### LINCOLN LN





# FLOOR PLAN - GROUND FLOOR

MERIDIAN AVE.

## PUBLIC PARKING





## FLOOR PLAN - SECOND FLOOR

MERIDIAN AVE.

### PUBLIC PARKING





FLOOR PLAN - THIRD FLOOR

MERIDIAN AVE.



### SOUTH BEACH RETAIL | FOR LEASE





Jonathan Carter Executive Vice President +1 305 215 4522 jonathan.carter@colliers.com Ryan Brodsky

Associate Vice President +1 954 695 8376 ryan.brodsky@colliers.com \*The information contained herein, including, without limitation, any and all artist's or architectural conceptual renderings, plans, floor plans, specifications, features, facilities, dimensions, measurements and amenities depicted, or otherwise described herein, are based upon current development plans, which are subject to change or abandonment without notice, and may not be relied upon. No guarantees or representations whatsoever are made that any plans, floor plans, specifications, features, facilities, dimensions, measurements or ame