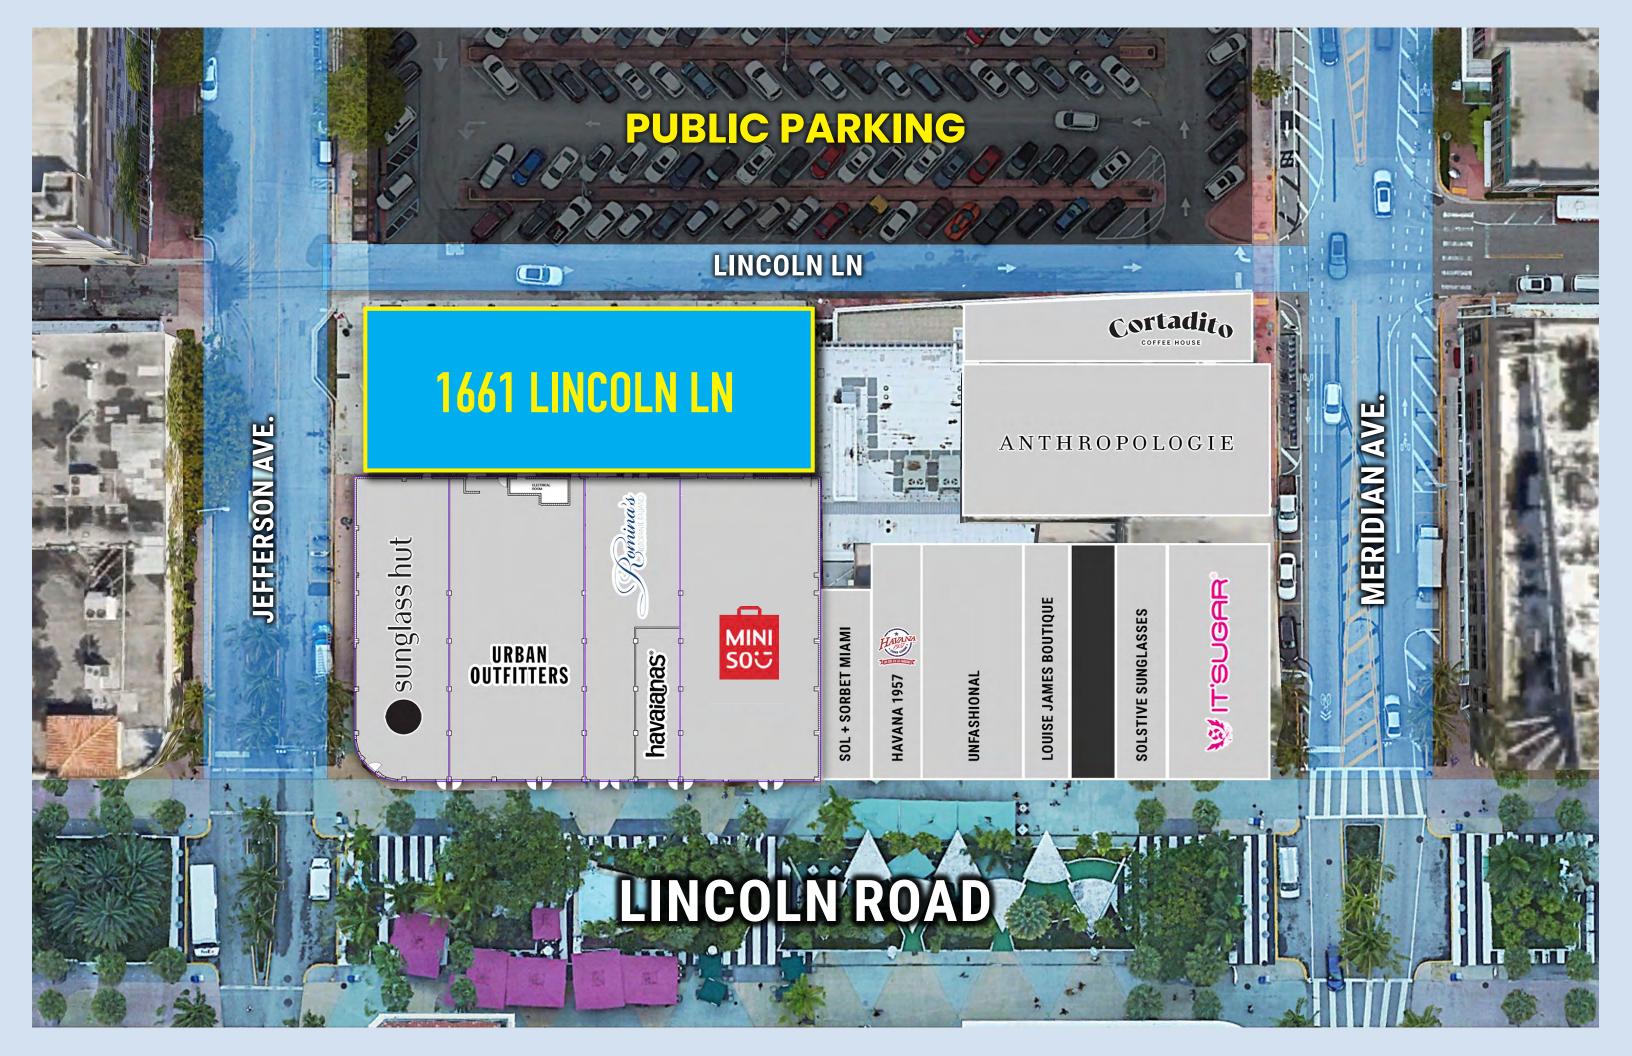

PROPERTY HIGHLIGHTS**

Total Annual Visitors
Lincoln Road

#### 8.1 million

Total Overnight
Visitors
Miami Beach

#### 8.5 million

Total Hospitality
Sales
Miami Beach
\$2B

Total Retail
Sales
Miami Beach
\$1.5B

Hotel Occupancy
Miami Beach
70%

Most Visited Neighborhood Miami-Dade

#### **Miami Beach**

Most Visited Attraction Miami-Dade

**Lincoln Road** 



Lincoln Road's more than 8 million visitors annually, its strategic proximity to The Miami Beach Convention Center, along with the upcoming debut of the 800-room Convention Center Grand Hyatt Hotel in 2026, cements its position as a premier retail destination. Moreover, the forward-looking initiative to develop over 800,000 square feet of Class A office space in the immediate vicinity bodes well for enduring business interactions.



### PUBLIC PARKING

#### LINCOLN LN





# FLOOR PLAN - GROUND FLOOR

MERIDIAN AVE.

## PUBLIC PARKING





## FLOOR PLAN - SECOND FLOOR

MERIDIAN AVE.

### PUBLIC PARKING





FLOOR PLAN - THIRD FLOOR

MERIDIAN AVE.



### SOUTH BEACH RETAIL | FOR LEASE





Jonathan Carter Executive Vice President +1 305 215 4522 jonathan.carter@colliers.com Ryan Brodsky

Associate Vice President +1 954 695 8376 ryan.brodsky@colliers.com \*The information contained herein, including, without limitation, any and all artist's or architectural conceptual renderings, plans, floor plans, specifications, features, facilities, dimensions, measurements and amenities depicted, or otherwise described herein, are based upon current development plans, which are subject to change or abandonment without notice, and