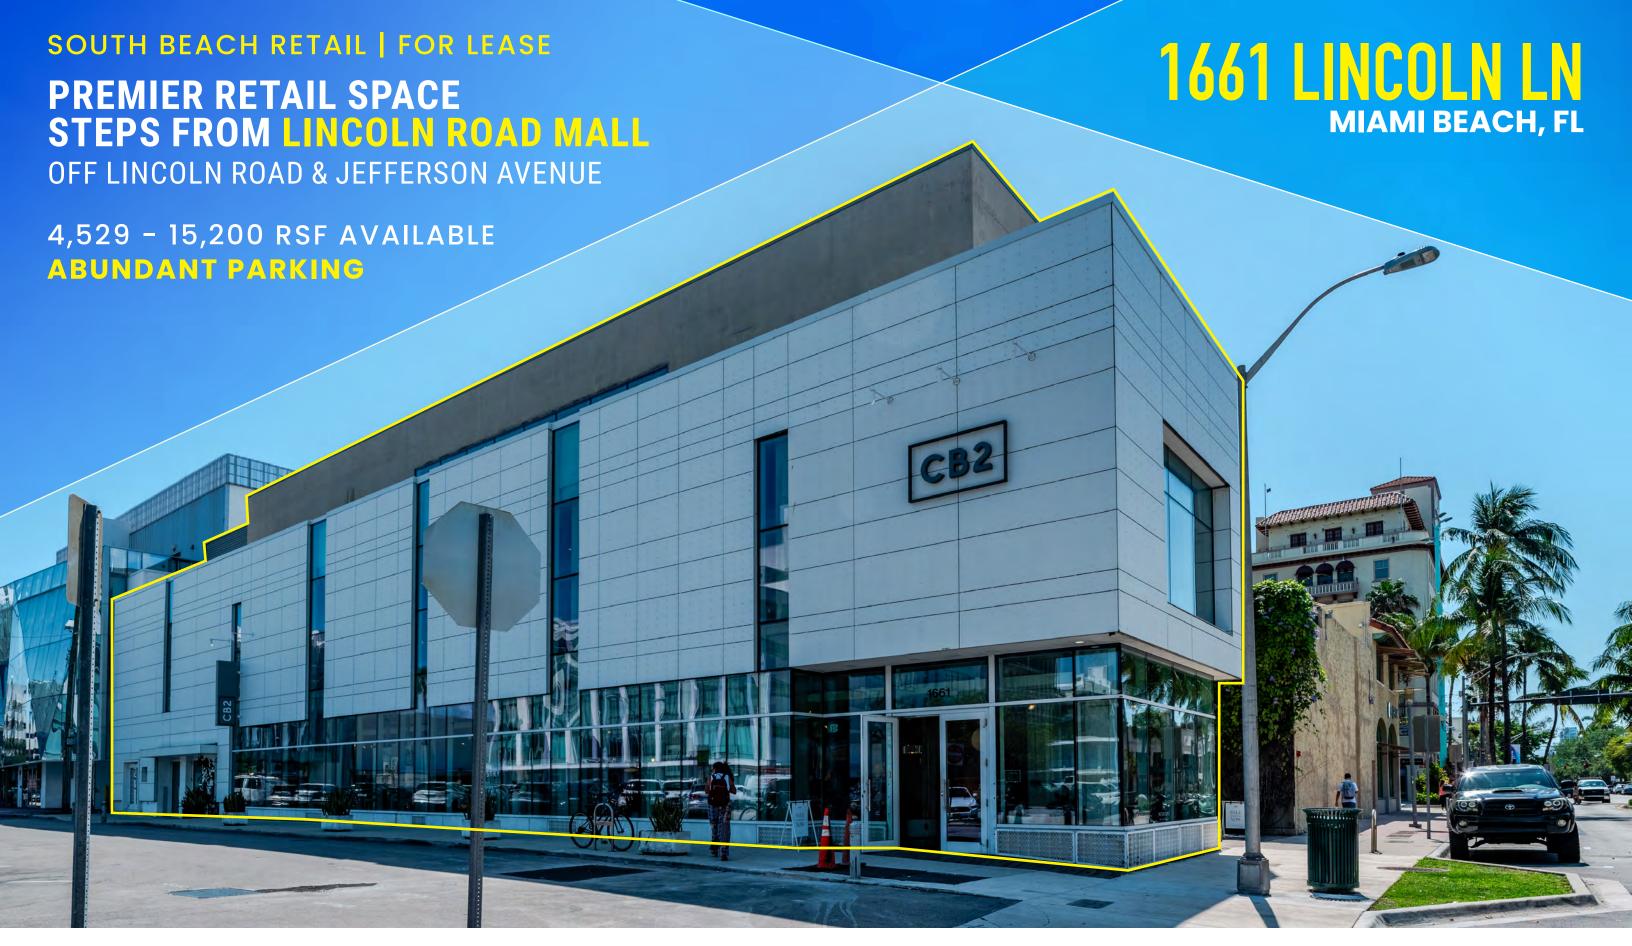

#### Ryan Brodsky

Associate VIce President +1 954 695 8376 ryan.brodsky@colliers.com

- Located on Lincoln Lane just off Lincoln Road Mall, the property benefits from high foot traffic and excellent visibility.
- The building features a contemporary design that is eyecatching amidst the predominant art-deco architecture of Miami Beach.
- The property is located in close proximity to high traffic retail stores and restaurants, such as Victoria's Secret, Adidas, MILA Restaurant, Lululemon, PLAYA as well as hotels and other entertainment venues.