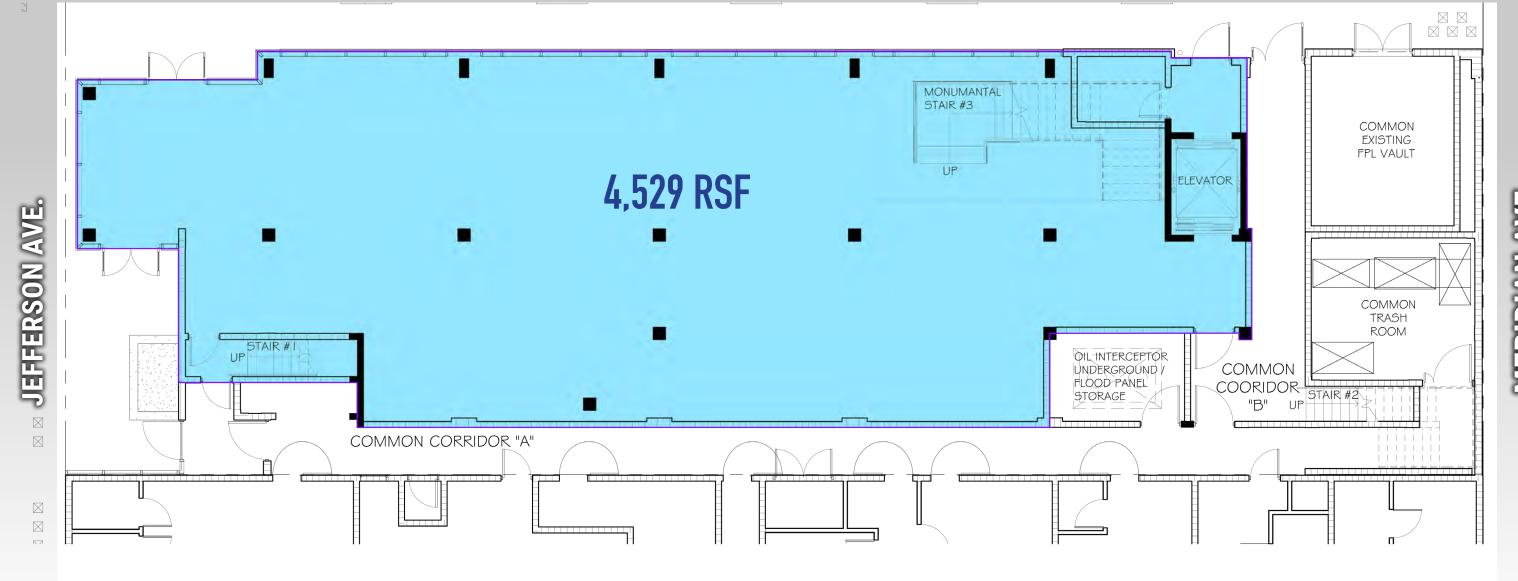

itors
Lincoln Road

#### 8.1 million

Total Overnight
Visitors
Miami Beach

#### 8.5 million

Total Hospitality
Sales
Miami Beach
\$2B

Total Retail
Sales
Miami Beach
\$1.5B

Hotel Occupancy
Miami Beach
70%

Most Visited Neighborhood Miami-Dade

#### **Miami Beach**

Most Visited Attraction Miami-Dade

**Lincoln Road** 



Lincoln Road's more than 8 million visitors annually, its strategic proximity to The Miami Beach Convention Center, along with the upcoming debut of the 800-room Convention Center Grand Hyatt Hotel in 2026, cements its position as a premier retail destination. Moreover, the forward-looking initiative to develop over 800,000 square feet of Class A office space in the immediate vicinity bodes well for enduring business interactions.



### PUBLIC PARKING

#### LINCOLN LN





# FLOOR PLAN - GROUND FLOOR

MERIDIAN AVE.

## PUBLIC PARKING





## FLOOR PLAN - SECOND FLOOR

MERIDIAN AVE.

### PUBLIC PARKING





FLOOR PLAN - THIRD FLOOR

MERIDIAN AVE.



### SOUTH BEACH RETAIL | FOR LEASE





Jonathan Carter Executive Vice President +1 305 215 4522 jonathan.carter@colliers.com Ryan Brodsky

Associate Vice President +1 954 695 8376 ryan.brodsky@colliers.com \*The information contained herein, including, without limitation, any and all artist's or architectural conceptual renderings, plans, floor plans, specifications, features, facilities, dimensions, measurements and amenities depicted, or otherwise described herein, are based upon current development plans, which are subject to change or abandonment without notice, and may not be relied upon. No guarantees o