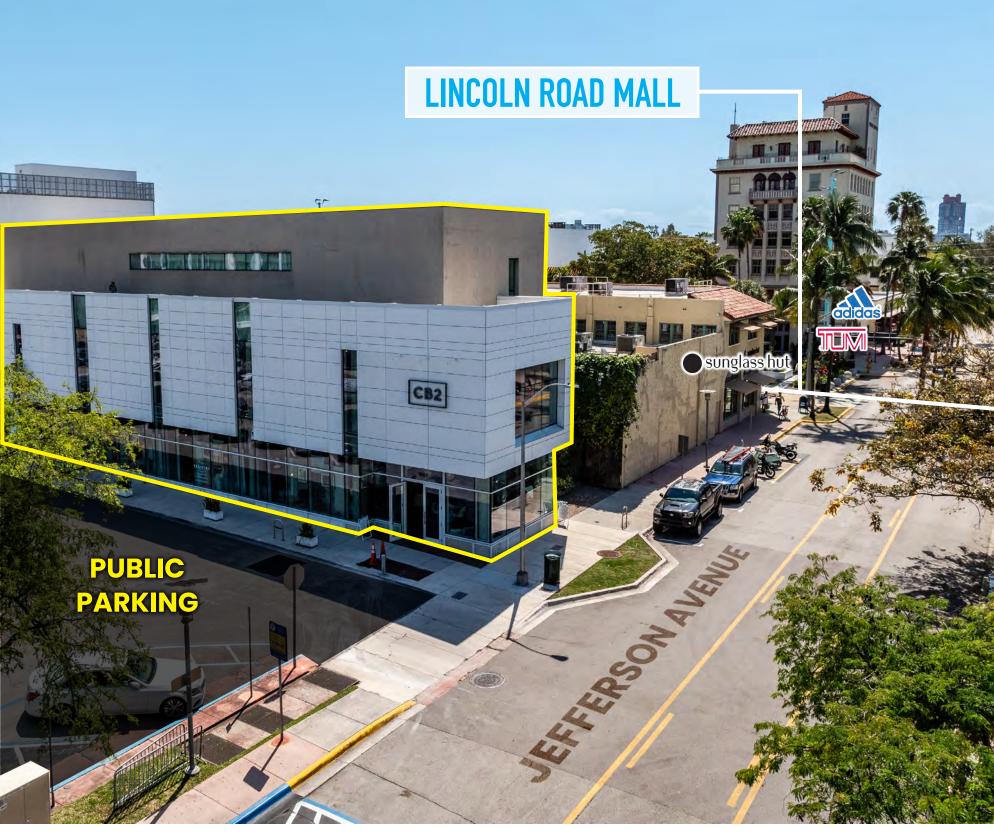

#### Jonathan Carter

Executive Vice President +1 305 215 4522 jonathan.carter@colliers.com

#### Ryan Brodsky

Associate VIce President +1 954 695 8376 ryan.brodsky@colliers.com



- Located on Lincoln Lane just off Lincoln Road Mall, the property benefits from high foot traffic and excellent visibility.
- The building features a contemporary design that is eyecatching amidst the predominant art-deco architecture of Miami Beach.
- The property is located in close proximity to high traffic retail stores and restaurants, such as Victoria's Secret, Adidas, MILA Restaurant, Lululemon, PLAYA as well as hotels and other entertainment venues.





## **PROPERTY HIGHLIGHTS**

Total Annual Visitors
Lincoln Road

#### 8.1 million

Total Overnight
Visitors
Miami Beach

#### 8.5 million

Total Hospitality
Sales
Miami Beach
\$2B

Total Retail
Sales
Miami Beach
\$1.5B

Hotel Occupancy
Miami Beach
70%

Most Visited Neighborhood Miami-Dade

#### **Miami Beach**

Most Visited Attraction Miami-Dade

**Lincoln Road** 



Lincoln Road's more than 8 million visitors annually, its strategic proximity to The Miami Beach Convention Center, along with the upcoming debut of the 800-room Convention Center Grand Hyatt Hotel in 2026, cements its position as a premier retail destination. Moreover, the forward-looking initiative to develop over 800,000 square feet of Class A office space in the immediate vicinity bodes well for enduring business interact