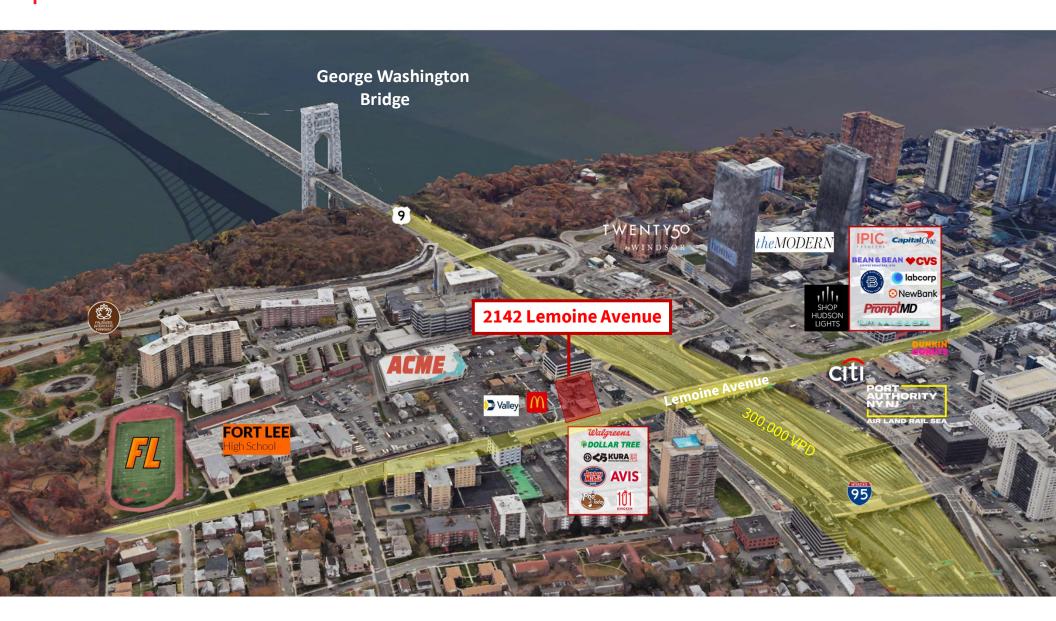

# Market Aerial

## **Property** Location

- Located at Bridge Plaza with convenient access & high visibility to the George Washington Bridge, NJ Turnpike and Routes 80,46,4 & 95
- 17,737 VPD on Lemoine Avenue & Bridge Plaza North
- High pedestrian traffic, adjacent to NJ Transit Bus Stops at GW Bridge Plaza West
- 4-minute walk (0.2 mi) to Fort Lee High School with 1,160 students
- Located within the C3 Zone