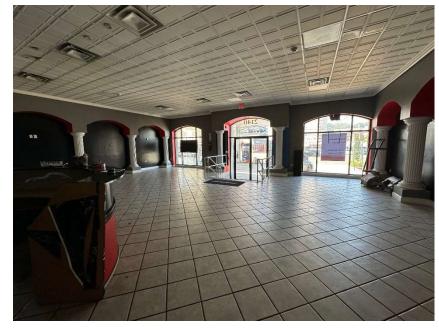

@jll.com



# Market Aerial







## **Property** Details

- » 5,820 SF former New Age Autosport
- » Space includes both Industrial (Garage) and Retail (Showroom)
- » High ceilings approximately 15 feet throughout

- » Property has not been marketed for lease in over a decade
- » Asking Rent Upon Request





## **Property** Location

- Located at Bridge Plaza with convenient access & high visibility to the George Washington Bridge, NJ Turnpike and Routes 80,46,4 & 95
- 17,737 VPD on Lemoine Avenue & Bridge Plaza North
- High pedestrian traffic, adjacent to NJ Transit Bus Stops at GW Bridge Plaza West
- 4-minute walk (0.2 mi) to Fort Lee High School with 1,160 students
- Located within the C3 Zone

### **Trade Area** Tenants























# **(())** JLL

# **Interior** Photos











# Floor Plan



## Demographics





#### **David Townes**

Managing Director +1 917 993 5515 david.townes@jll.com

### Alana Friedman

Vice President +1 201 741 0990 alana.friedman@ill.com



## **Demographics**



1 mile 3 mile 5 mile 33,369 601,675 1,913,112

Population



1 mile 3 mile 5 mile \$106,203 \$62,427 \$57,700

Med. HH Income



1 mile 3 mile 5 mile 13,551 185,246 636,393

**Employees** 



1 mile 3 1,614 15

3 mile 5 mile 15,542 48,781

Businesses