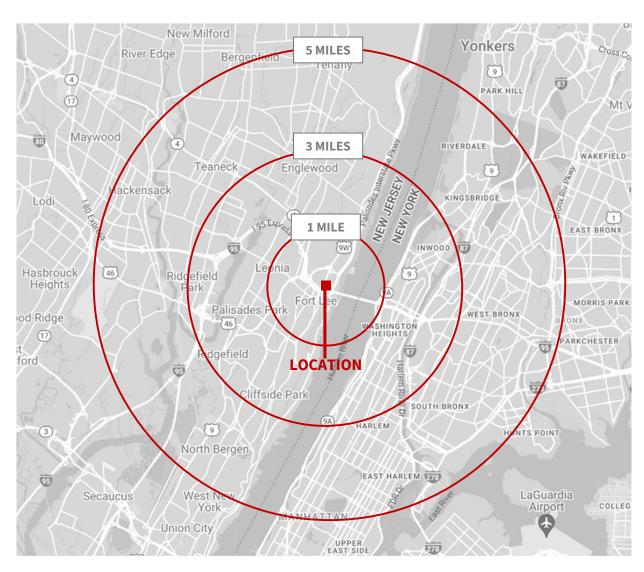

## **Property** Location

- Located at Bridge Plaza with convenient access & high visibility to the George Washington Bridge, NJ Turnpike and Routes 80,46,4 & 95
- 17,737 VPD on Lemoine Avenue & Bridge Plaza North
- High pedestrian traffic, adjacent to NJ Transit Bus Stops at GW Bridge Plaza West
- 4-minute walk (0.2 mi) to Fort Lee High School with 1,160 students
- Located within the C3 Zone

## **Demographics**

1 mile 3 mile 5 mile 33,369 601,675 1,913,112

Population

1 mile 3 mile 5 mile \$106,203 \$62,427 \$57,700

Med. HH Income

1 mile 3 mile 5 mile 13,551 185,246 636,393

**Employees** 

1 mile 3 1,614 15

3 mile 5 mile 15,542 48,781

Businesses