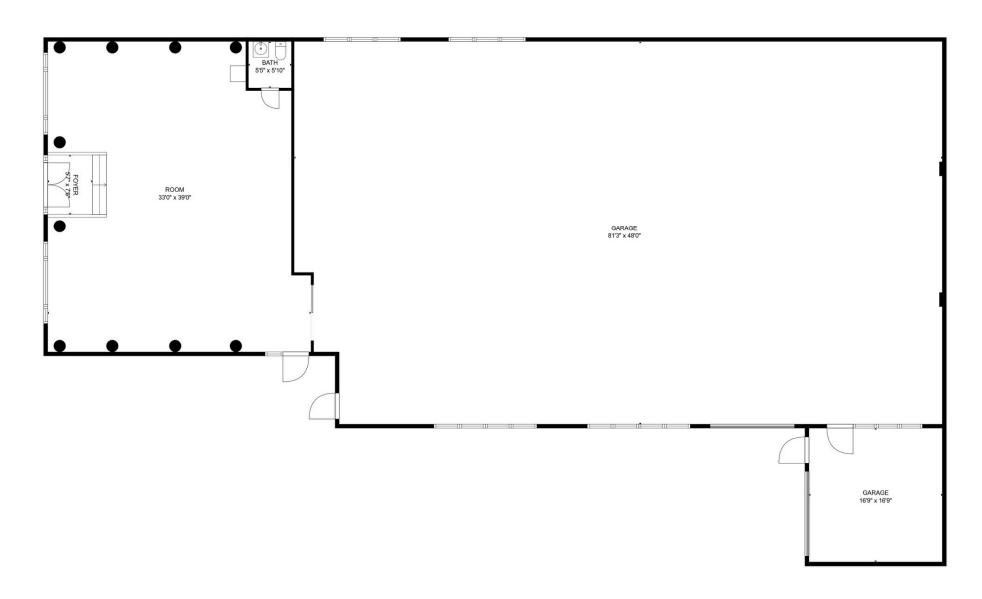

# Floor Plan

## **Property** Details

- » 5,820 SF former New Age Autosport
- » Space includes both Industrial (Garage) and Retail (Showroom)
- » High ceilings approximately 15 feet throughout

- » Property has not been marketed for lease in over a decade
- » Asking Rent Upon Request