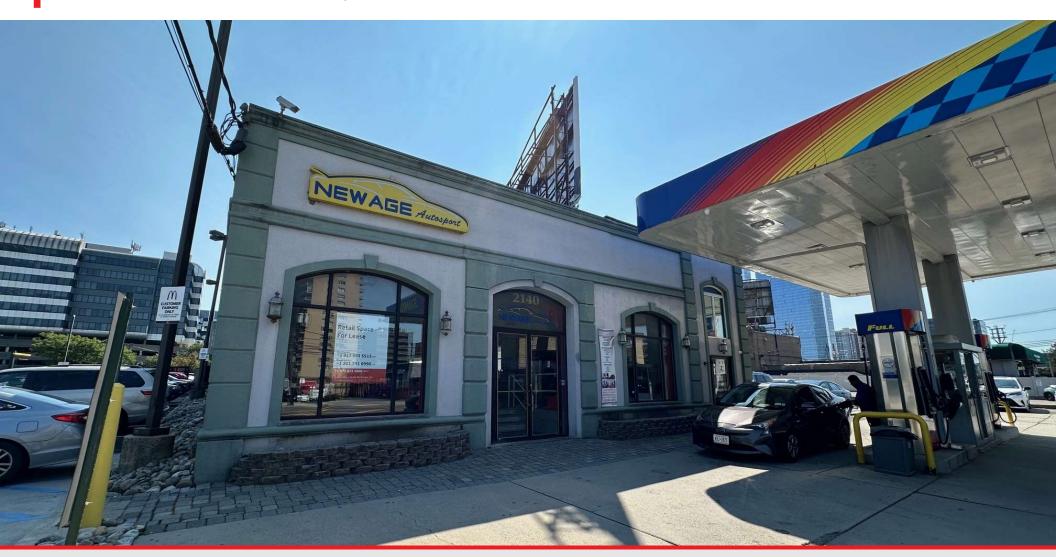

# **Trophy Retail Site**

2142 Lemoine Avenue Fort Lee, NJ

## **5,820 SF Retail Space Available**

For Lease

## **Property** Details

- » 5,820 SF former New Age Autosport
- » Space includes both Industrial (Garage) and Retail (Showroom)
- » High ceilings approximately 15 feet throughout

- » Property has not been marketed for lease in over a decade
- » Asking Rent Upon Request