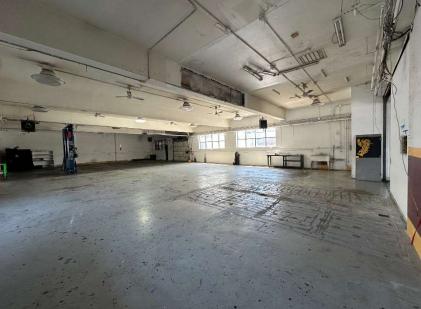

ll.com



# Market Aerial







## **Property** Details

- » 5,820 SF former New Age Autosport
- » Space includes both Industrial (Garage) and Retail (Showroom)
- » High ceilings approximately 15 feet throughout

- » Property has not been marketed for lease in over a decade
- » Asking Rent Upon Request





## **Property** Location

- Located at Bridge Plaza with convenient access & high visibility to the George Washington Bridge, NJ Turnpike and Routes 80,46,4 & 95
- 17,737 VPD on Lemoine Avenue & Bridge Plaza North
- High pedestrian traffic, adjacent to NJ Transit Bus Stops at GW Bridge Plaza West
- 4-minute walk (0.2 mi) to Fort Lee High School with 1,160 students
- Located within the C3 Zone

### **Trade Area** Tenants























# **(())** JLL

# **Interior** Photos











# Floor Plan



## Demographics





#### **David Townes**

Managing Director +1 917 993 5515 david.townes@jll.com

### Alana Friedman

Vice President +1 201 741 0990 alana.friedman@ill.com



## **Demographics**



1 mile 3 mile 5 mile 33,369 601,675 1,913,112

Population



1 mile 3 mile 5 mile \$106,203 \$62,427 \$57,700

Med. HH Income



1 mile 3 mile 5 mile 13,551 185,246 636,393

**Employees** 



1 mile 3 1,614 15

3 mile 5 mile 15,542 48,781

Businesses