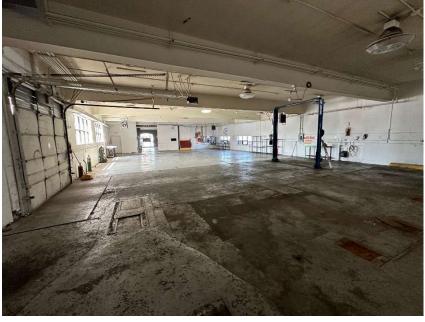

# **Interior** Photos

## **Property** Details

- » 5,820 SF former New Age Autosport
- » Space includes both Industrial (Garage) and Retail (Showroom)
- » High ceilings approximately 15 feet throughout

- » Property has not been marketed for lease in over a decade
- » Asking Rent Upon Request