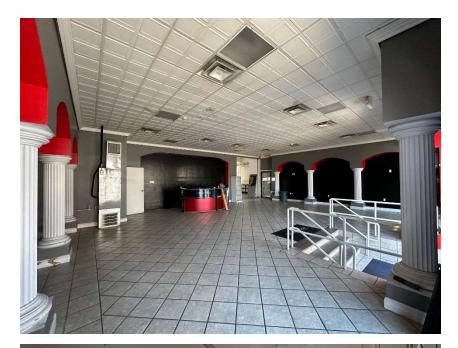

an@jll.com



# Market Aerial







## **Property** Details

- » 5,820 SF former New Age Autosport
- » Space includes both Industrial (Garage) and Retail (Showroom)
- » High ceilings approximately 15 feet throughout

- » Property has not been marketed for lease in over a decade
- » Asking Rent Upon Request





## **Property** Location

- Located at Bridge Plaza with convenient access & high visibility to the George Washington Bridge, NJ Turnpike and Routes 80,46,4 & 95
- 17,737 VPD on Lemoine Avenue & Bridge Plaza North
- High pedestrian traffic, adjacent to NJ Transit Bus Stops at GW Bridge Plaza West
- 4-minute walk (0.2 mi) to Fort Lee High School with 1,160 students
- Located within the C3 Zone

### **Trade Area** Tenants























# **(())** JLL

# **Interior** Photos











# Floor Plan



## Demographics





#### **David Townes**

Managing Director +1 917 993 5515 david.townes@jll.com

### Alana Friedman

Vice President +1 201 741 0990 alana.friedman@ill.com



## **Demographics**



1 mile 3 mile 5 mile 33,369 601,675 1,913,112

Population



1 mile 3 mile 5 mile \$106,203 \$62,427 \$57,700

Med. HH Income



1 mile 3 mile 5 mile 13,551 185,246 636,393

**Employees** 



1 mile 3 1,614 15

3 mile 5 mile 15,542 48,781

Businesses