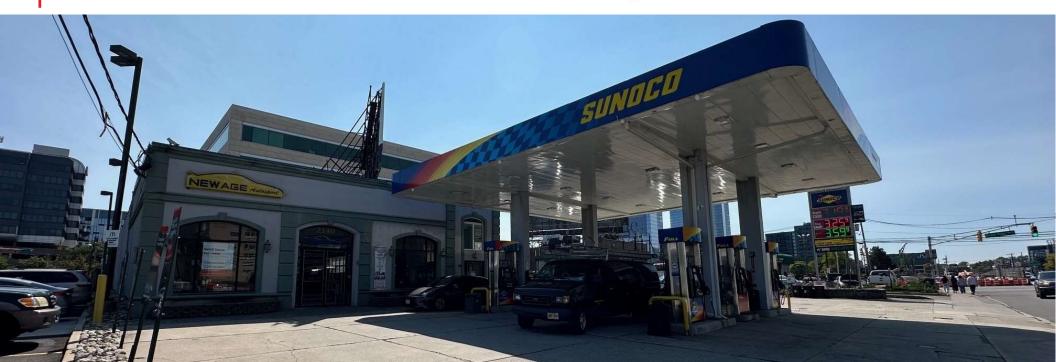

# **Trophy Retail Site**

2142 Lemoine Avenue Fort Lee, NJ

## **5,820 SF Retail Space Available**

For Lease

## **Property** Details

- » 5,820 SF former New Age Autosport
- » Space includes both Industrial (Garage) and Retail (Showroom)
- » High ceilings approximately 15 feet throughout

- » Property has not been marketed for lease in over a decade
- » Asking Rent Upon Request

## **Property** Location

- Located at Bridge Plaza with convenient access & high visibility to the George Washington Bridge, NJ Turnpike and Routes 80,46,4 & 95
- 17,737 VPD on Lemoine Avenue & Bridge Plaza North
- High pedestrian traffic, adjacent to NJ Transit Bus Stops at GW Bridge Plaza West
- 4-minute walk (0.2 mi) to Fort Lee High School with 1,160 students
- Located within the C3 Zone