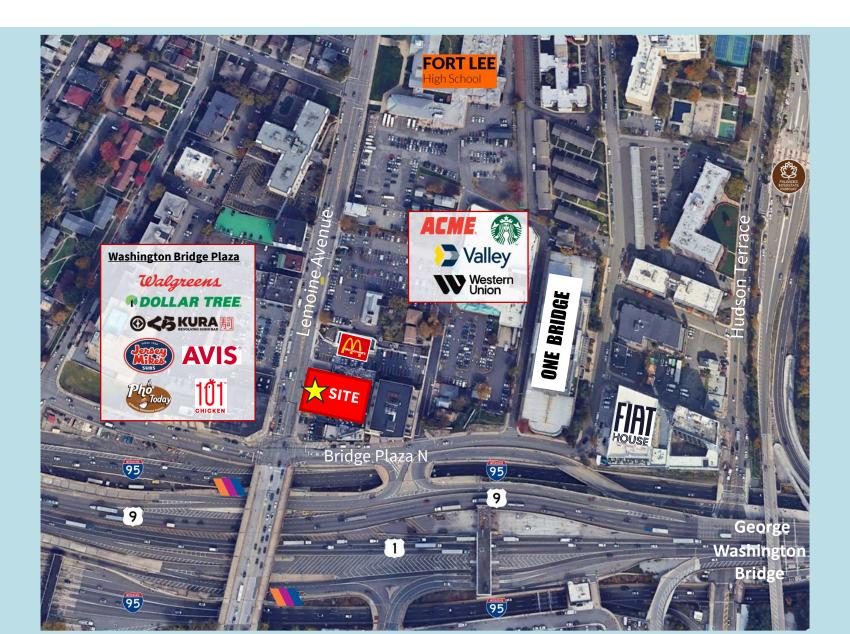

### **Trade Area** Tenants

## **Property** Location

- Located at Bridge Plaza with convenient access & high visibility to the George Washington Bridge, NJ Turnpike and Routes 80,46,4 & 95
- 17,737 VPD on Lemoine Avenue & Bridge Plaza North
- High pedestrian traffic, adjacent to NJ Transit Bus Stops at GW Bridge Plaza West
- 4-minute walk (0.2 mi) to Fort Lee High School with 1,160 students
- Located within the C3 Zone