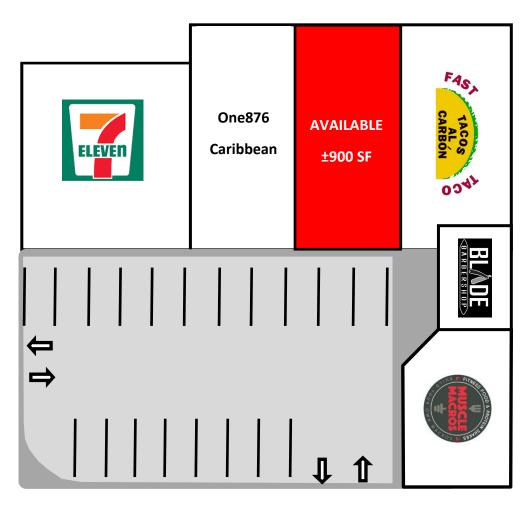

### **PROPERTY FEATURES**

- ±900 SF available on the corner of De Soto and Lassen
- Monument signage opportunity available
- 7-Eleven anchored center
- On-site parking
- Muscle Macros and One876 Caribbean—Now Open!

## SITE PLAN

| DEMOS          | 1 mile              | 3 mile   | 5 mile   |
|----------------|---------------------|----------|----------|
| Population     | 17,337              | 140,579  | 375,959  |
| Avg. HH Income | \$90,379            | \$96,455 | \$92,257 |
| Daytime Pop.   | 27,779              | 78,736   | 168,704  |
| Traffic Count  | 65,866 cars per day |          |          |