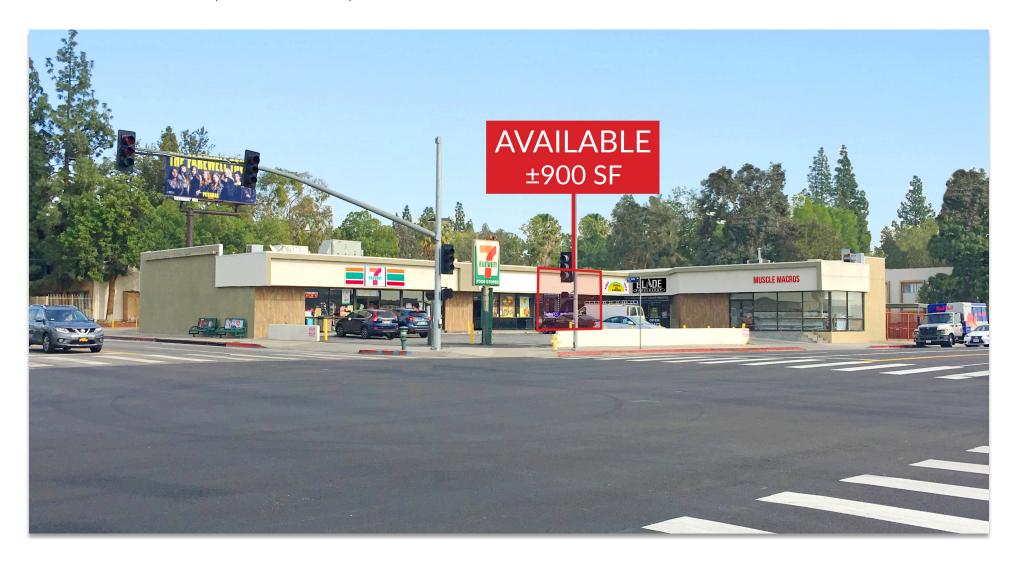

# RETAIL SPACE FOR LEASE IN 7-ELEVEN ANCHORED SHOPPING CENTER

20867 LASSEN STREET, CHATSWORTH, CA 91311-

### **PROPERTY FEATURES**

- ±900 SF available on the corner of De Soto and Lassen
- Monument signage opportunity available
- 7-Eleven anchored center
- On-site parking
- Muscle Macros and One876 Caribbean—Now Open!

### **AREA AMENITIES**

- Strong day time population
- Busy signalized intersection with over 65,000 CPD
- Close to Chatsworth High School
- Convenient access to 118 Freeway
- Above average household incomes