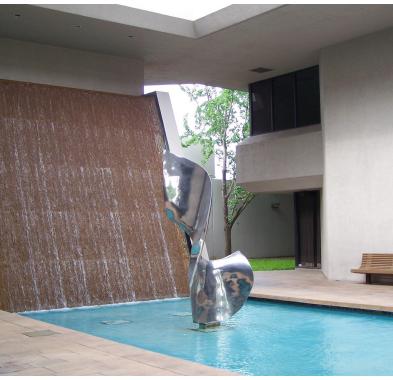

## Office space for lease with buildout options available

- 24-Hour card-key access.
- Beautiful atrium with unique water feature
- On-site management
- Garage parking with covered walkways and ample surface parking
- Close to hotels and restaurants