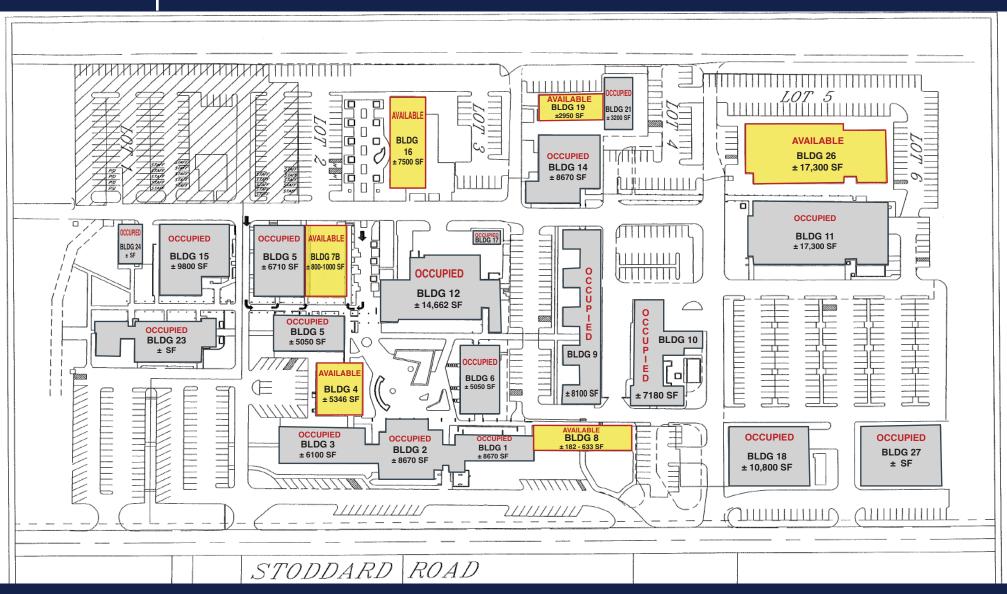

### PROPERTY AVAILABILITY

The information contained herein is deemed reliable, but is not quaranteed.

To discuss your property or any commercial real estate needs please contact:

**RANDY HIGH JR., CCIM** CalBRE Lic. No. 01238404 (209) 491-3413 | rhigh@pmz.com

#### Available Building(s):

- Building Four (4)
  - ± 5,346 SF
  - **Shell Condition**
- BUILDING SEVEN (7)B
  - ± 800 1,000 SF
  - Six (6) Suites Available

- Building Eight (8)
  - ± 182 633 SF
  - Five (5) Suites Available
- BUILDING SIXTEEN (16)
  - ± 7,742 SF

- BUILDING NINETEEN (19)
  - ± 2,950 SF
- Building Twenty-Six (26)
  - ± 17,300 SF

The information contained herein is deemed reliable, but is not guaranteed.

To discuss your property or any commercial real estate needs please contact: