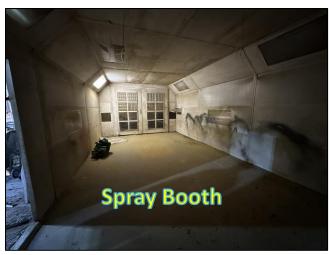

#### Key highlights include:

- Size and Layout: Ample square footage to accommodate storage, light distribution or light manufacturing.
- Location: Strategically situated near I-275 this location provides convenient
  access to most of Tampa Bay. Close retail support includes Hula Bay Club Grill,
  Salt Shack and Port 32 Marina for dry/wet boat slip.
- Amenities: Large sized fenced yard for outside storage, 3 phase power, grade level loading, multiple dock doors, 10' clear heights and several auto bays.
   There is a spray booth located in the building.

# Tampa Industrial w/outside storage for Lease 2403 & 2411 E. Diana St., Tampa, FL 33610

**PICTURES** 

Bill Besselieu, CCIM Mobile/Direct: 813-263-5854 besselieu@gmail.com Greg Andretta, SIOR 813-263-4833 greg@andrettaproperties.com Andretta Properties Licensed Real Estate Broker 550 N. Reo St. #300 Tampa, FL 33609 Office: 813-889-0889 www.andrettaproperties.com