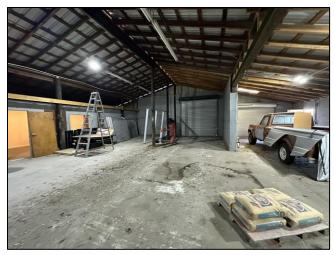

#### Overview

FOR LEASE!! These free-standing grade level industrial buildings are located in the east Seminole heights area. With a 2 acre fenced yard this property provides plenty of outside storage options. The buildings have bays that can be uses for automotive storage or service. The office areas provide room for clerical staff. The second building provides for ample storage solutions.

#### Key highlights include:

- Size and Layout: Ample square footage to accommodate storage, light distribution or light manufacturing.
- Location: Strategically situated near I-275 this location provides convenient
  access to most of Tampa Bay. Close retail support includes Hula Bay Club Grill,
  Salt Shack and Port 32 Marina for dry/wet boat slip.
- Amenities: Large sized fenced yard for outside storage, 3 phase power, grade level loading, multiple dock doors, 10' clear heights and several auto bays.
   There is a spray booth located in the building.

# Tampa Industrial w/outside storage for Lease 2403 & 2411 E. Diana St., Tampa, FL 33610

**PICTURES** 

Bill Besselieu, CCIM Mobile/Direct: 813-263-5854 besselieu@gmail.com Greg Andretta, SIOR 813-263-4833 greg@andrettaproperties.com Andretta Properties Licensed Real Estate Broker 550 N. Reo St. #300 Tampa, FL 33609 Office: 813-889-0889 www.andrettaproperties.com