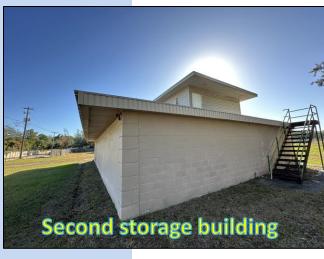

#### Overview

FOR LEASE!! These free-standing grade level industrial buildings are located in the east Seminole heights area. With a 2 acre fenced yard this property provides plenty of outside storage options. The buildings have bays that can be uses for automotive storage or service. The office areas provide room for clerical staff. The second building provides for ample storage solutions.

# Tampa Industrial w/outside storage for Lease 2403 & 2411 E. Diana St., Tampa, FL 33610

**PICTURES** 

Bill Besselieu, CCIM Mobile/Direct: 813-263-5854 besselieu@gmail.com Greg Andretta, SIOR 813-263-4833 greg@andrettaproperties.com Andretta Properties Licensed Real Estate Broker 550 N. Reo St. #300 Tampa, FL 33609 Office: 813-889-0889 www.andrettaproperties.com