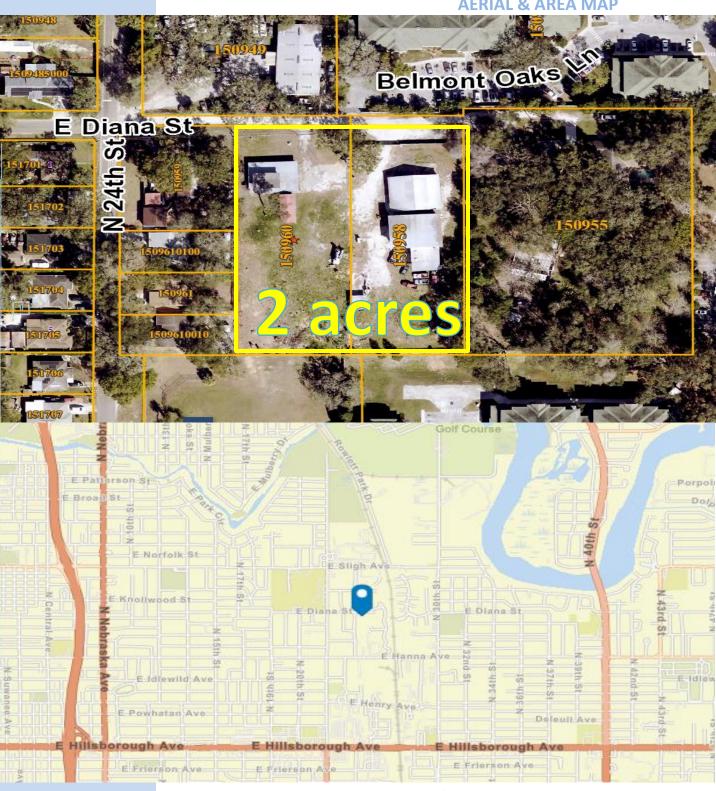

Main bldg.: 6,672 Auxiliary bldg.: 2,485

2 acres fenced yard

Ceiling Heights: 10' - 12+/-

Power: 3 Phase

Doors: Several roll-up doors

Location: Seminole Heights Area

Construction: Metal/Concrete Block

Electric: Tampa Electric

### Tampa Industrial w/outside storage for Lease 2403 & 2411 E. Diana St., Tampa, FL 33610

**AERIAL & AREA MAP** 

Bill Besselieu, CCIM Mobile/Direct: 813-263-5854 besselieu@gmail.com

Greg Andretta, SIOR 813-263-4833 greg@andrettaproperties.com **Andretta Properties** Licensed Real Estate Broker 550 N. Reo St. #300 Tampa, FL 33609 Office: 813-889-0889