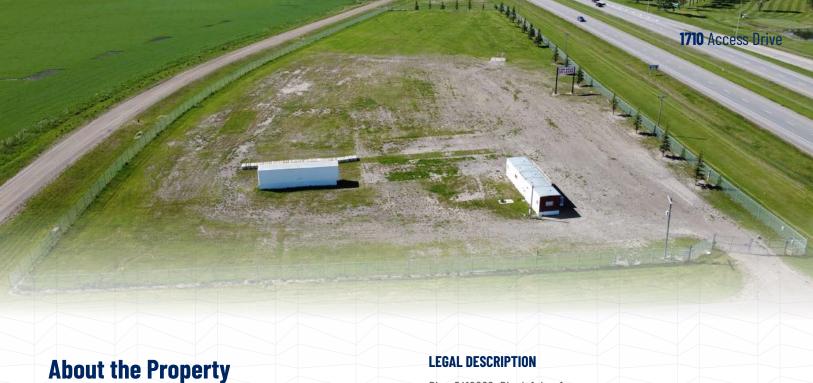

The property is fully fenced, providing security and privacy, with entry via the adjacent service road (Access Drive). A temporary office structure is on-site, suitable for immediate operational needs or as a base during development.

Ideal for businesses seeking a strategic location with room for growth, this property presents a valuable opportunity in a growing area.

Plan 0412069, Block 1, Lot 1