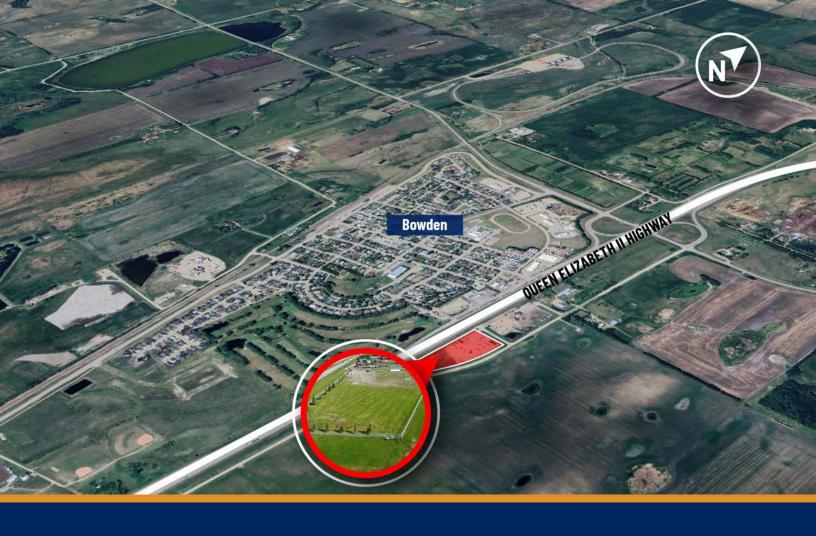

Prime 5.09-acre commercially zoned property located on Highway II in the Town of Bowden, available for sale or lease. This expansive parcel offers excellent visibility and easy access, positioned less than 1 km from the Highway II exit to the north.

# LOCATION

Bowden