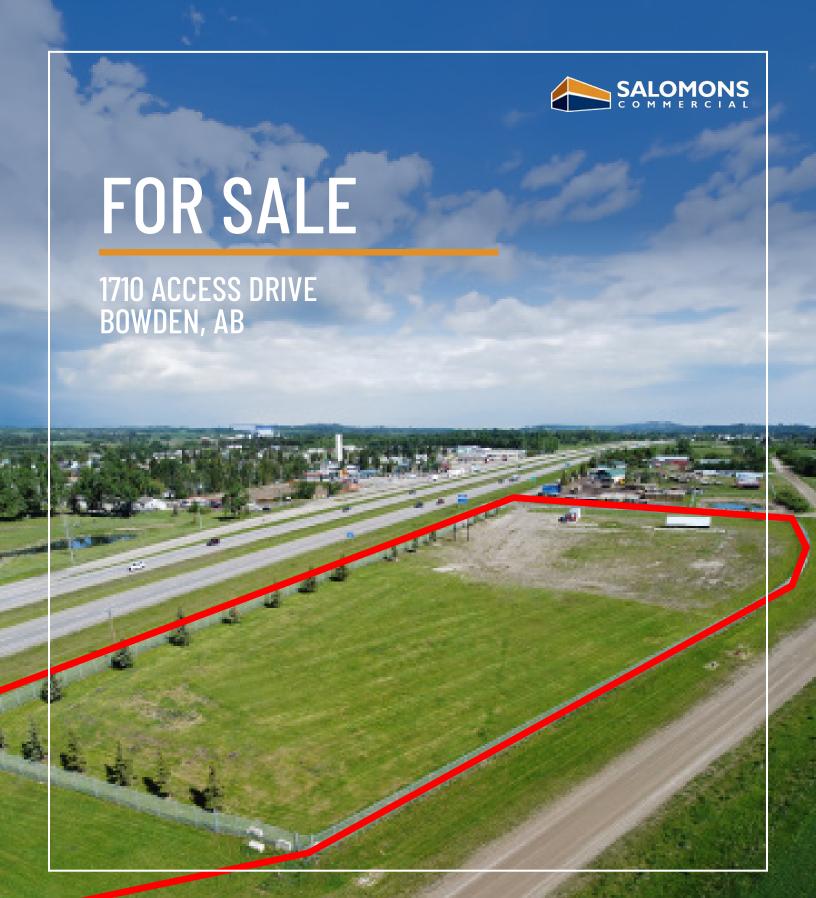

Prime 5.09-acre commercially zoned property located on Highway II in the Town of Bowden, available for sale or lease. This expansive parcel offers excellent visibility and easy access, positioned less than 1 km from the Highway II exit to the north.

The property is fully fenced, providing security and privacy, with entry via the adjacent service road (Access Drive). A temporary office structure is on-site, suitable for immediate operational needs or as a base during development.

Ideal for businesses seeking a strategic location with room for growth, this property presents a valuable opportunity in a growing area.

Plan 0412069, Block 1, Lot 1