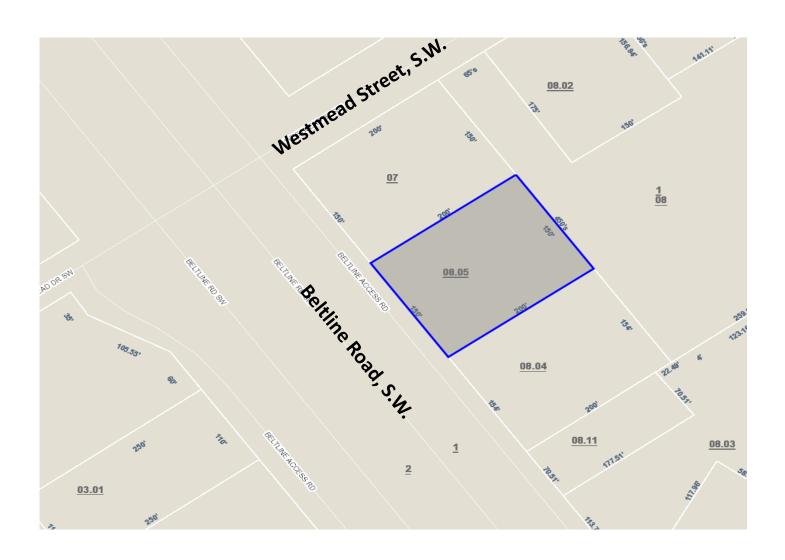

5—\$250.00 each per month

**Zoning:** M1-A, Expressway Commercial

Acreage: .69 acres +

- Building is an excellent location for a restaurant, office or retail usage
- ◆ Located in the midst of retail, medical, and office areas of Decatur
- ♦ 150' frontage on Beltline; site currently has one office building
- ◆ 2013 Alabama Daily Traffic Count: 24,620



Jeff Parker

401 Grant Street, S.E. Decatur, Alabama 35601

Post Office Box 1965

Decatur, Alabama 35602

T: 256.353.1112

F: 256.308.0865

C: 256.227.7935

Email: jparker@parker-realestate.com

## 2050 Beltline Road, S.W. Floor Plan

Suite 1—\$2,000.00 per month; Suite 2—\$400.00 per month
Suites 3 & 5 currently available at \$250.00 per suite,
includes utilities, taxes, insurance, garbage, and maintenance.



**Tax Plat .69 acres +**