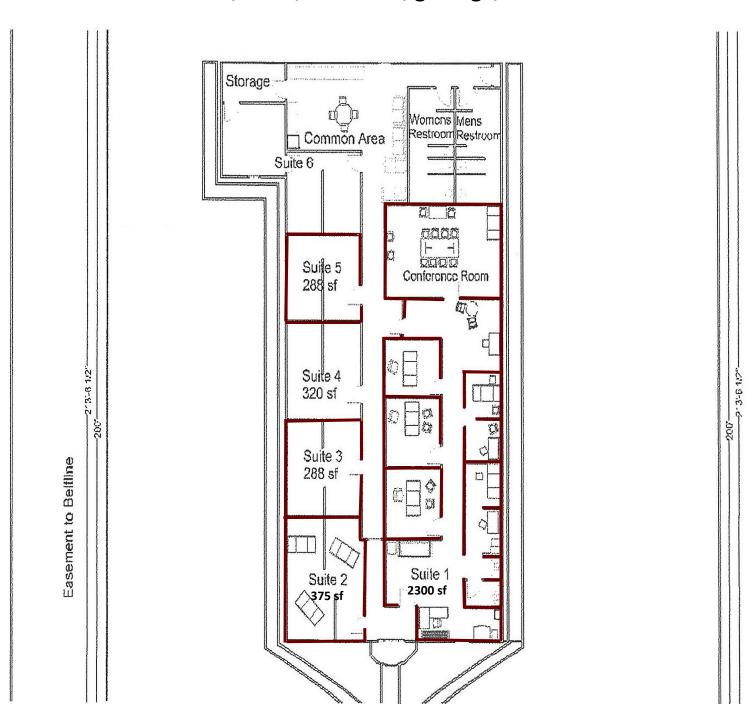

## 2050 Beltline Road, S.W. Floor Plan

Suite 1—\$2,000.00 per month; Suite 2—\$400.00 per month
Suites 3 & 5 currently available at \$250.00 per suite,
includes utilities, taxes, insurance, garbage, and maintenance.