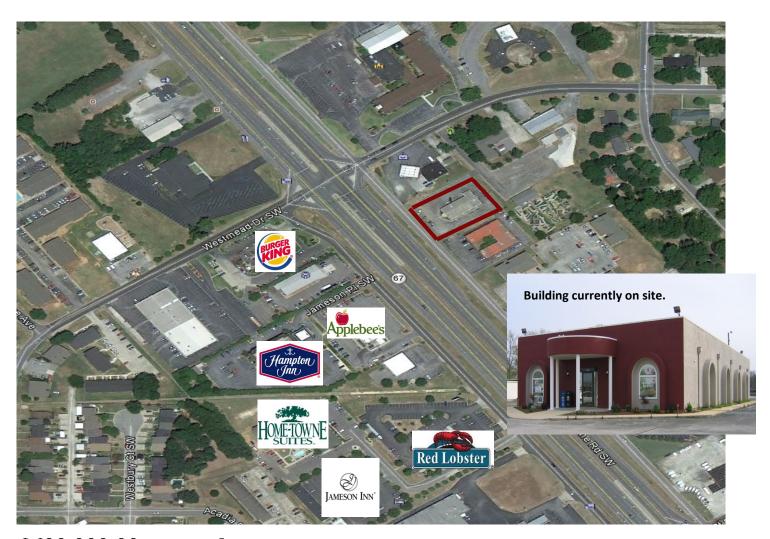

## PRIME RETAIL LOCATION FOR SALE / SUITES FOR LEASE FRONTAGE ON BELTLINE ROAD (2050 BELTLINE) DECATUR, ALABAMA 35601

## \$600,000.00 to purchase

Suite 1—\$2,000.00 per month; Suite 2—\$400 per month Suites 3 and 5—\$250.00 each per month

**Zoning:** M1-A, Expressway Commercial

Acreage: .69 acres +

- Building is an excellent location for a restaurant, office or retail usage
- ◆ Located in the midst of retail, medical, and office areas of Decatur
- ♦ 150' frontage on Beltline; site currently has one office building
- ◆ 2013 Alabama Daily Traffic Count: 24,620