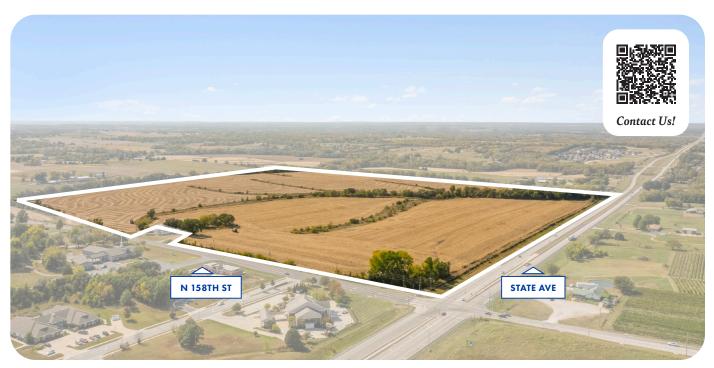

# Basehor, KS Development Site

A +/- 150.9-Acre Residential/Commercial Development Opportunity

SWC State Avenue & N 158th Street, Basehor, Kansas 66007

PROJECTED SITE USE

### **PROPERTY SUMMARY**

Northmarq is pleased to present the **Basehor, KS Development Site**, (the "Property"), a prime +/- 150.9-acre Residential/Commercial Development Opportunity located at the SWC of State Avenue and N 158th Street in Basehor, Kansas. With about 17,500 vehicles traveling on State Avenue per day, this expansive property offers a unique blend of residential and commercial potential.

Strategically located in the rapidly growing Basehor area, the Site enjoys convenient access to major highways, providing short commutes to Kansas City and Leavenworth. The surrounding area offers a close-knit feel with the convenience of being near a major city, and the community places an emphasis on local events, parks, and recreational activities.

#### **QUICK FACTS**

| BASEHOR, KS DEVELOPMENT SITE |                                                        |
|------------------------------|--------------------------------------------------------|
| ADDRESS                      | SWC State Avenue & N 158th Street<br>Basehor, KS 66007 |
| OFFERING PRICE               | To Be Determined by Market                             |
| TERMS                        | All Cash                                               |
| TOTAL ACREAGE                | +/- 150.9 AC                                           |
| ZONING                       | Agricutural                                            |
| PARCEL ID NUMBER             | 18210000000100                                         |
| TAX RATE (MILLAGE)           | 114.022                                                |
| COUNTY                       | Leavenworth                                            |
| CURRENT USE                  | Vacant Land                                            |
| PROJECTED SITE USE           | Commerical/Residential                                 |