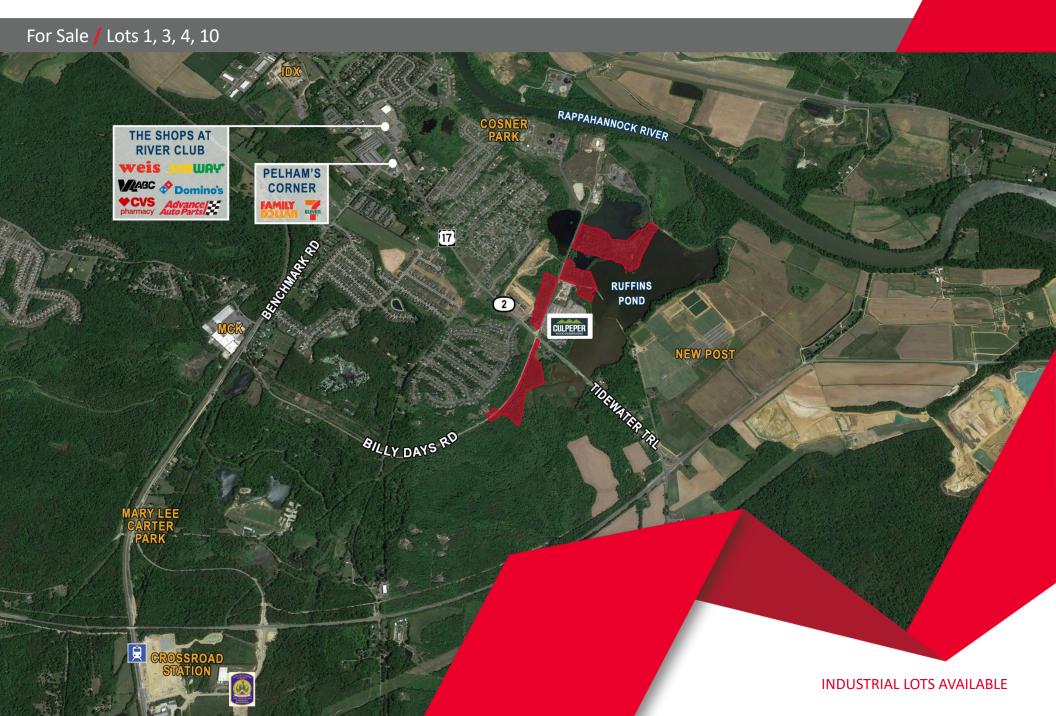

#### PROPERTY FEATURES

- Four parcels available along Ruffins Pond on Route 2/
  Tidewater Trail
- Easy access to Route 17 and Route 3 with close access to Interstate 95
- · Power, water, gas, telephone, and cable are all available