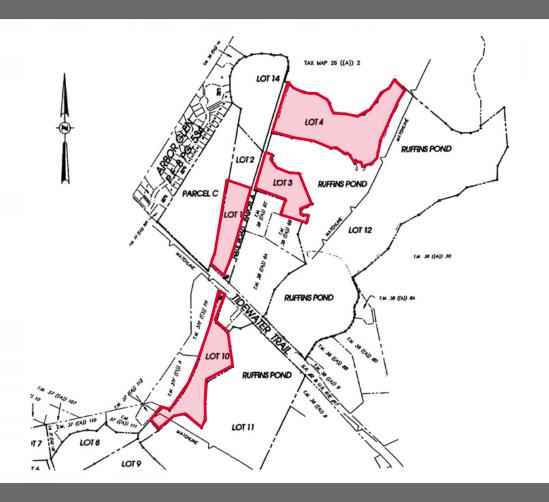

### **AVAILABLE LOTS**

| SPECIFICATIONS |                                    |
|----------------|------------------------------------|
| Timing         | All - Available immediately        |
| Lot #1         | Parcel 38-1-1                      |
| Size           | 3.5 Acres                          |
| Zoning         | I-2                                |
| Asking Price   | \$525,000                          |
| Lot #3         | Parcel 38-1-1                      |
| Size           | 8.17 Acres<br>(5.0 Acres Usable)   |
| Zoning         | I-2                                |
| Asking Price   | \$750,000                          |
| Lot #4         | Parcel 38-1-1                      |
| Size           | 23.62 Acres<br>(13.6 Acres Usable) |
| Zoning         | I-2                                |
| Asking Price   | \$2,040,000                        |
| Lot #10        | Parcel 38-1-1                      |
| Size           | 12.77 Acres<br>(3.5 Acres Usable)  |
| Zoning         | I-2                                |
| Asking Price   | \$525,000                          |