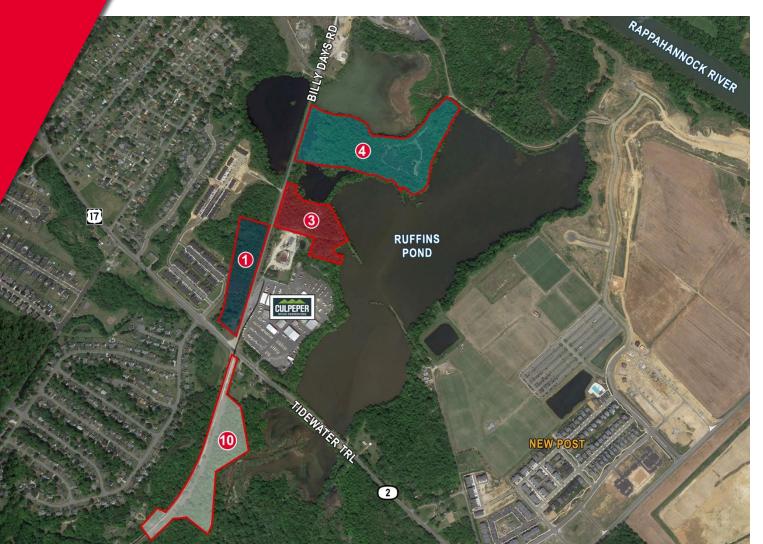

### **AVAILABLE LOTS**

| SPECIFICATIONS |                                    |
|----------------|------------------------------------|
| Timing         | All - Available immediately        |
| Lot #1         | Parcel 38-1-1                      |
| Size           | 3.5 Acres                          |
| Zoning         | I-2                                |
| Asking Price   | \$525,000                          |
| Lot #3         | Parcel 38-1-1                      |
| Size           | 8.17 Acres<br>(5.0 Acres Usable)   |
| Zoning         | I-2                                |
| Asking Price   | \$750,000                          |
| Lot #4         | Parcel 38-1-1                      |
| Size           | 23.62 Acres<br>(13.6 Acres Usable) |
| Zoning         | I-2                                |
| Asking Price   | \$2,040,000                        |
| Lot #10        | Parcel 38-1-1                      |
| Size           | 12.77 Acres<br>(3.5 Acres Usable)  |
| Zoning         | I-2                                |
| Asking Price   | \$525,000                          |

#### PROPERTY FEATURES

- Four parcels available along Ruffins Pond on Route 2/
  Tidewater Trail
- Easy access to Route 17 and Route 3 with close access to Interstate 95
- · Power, water, gas, telephone, and cable are all available