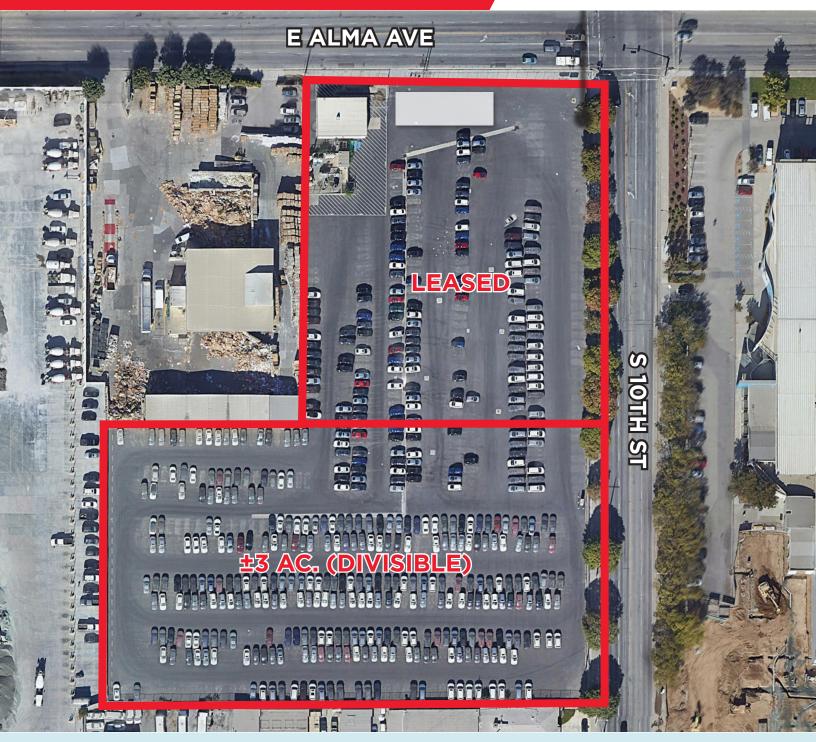

## SAN JOSE | CALIFORNIA **±3.0 ACRES (DIVISIBLE)**

## CUSHMAN & WAKEFIELD

### PROPERTY HIGHLIGHTS

- ±3.0 Acres of Paved and Secured Land (Divisible)
- M-4 (Heavy Industrial Zoning)
- Driveways on 10th Street
- Potential Uses: Vehicle Storage, Recycling, Corporation Yard, etc.
- Located Between and Easy Access to