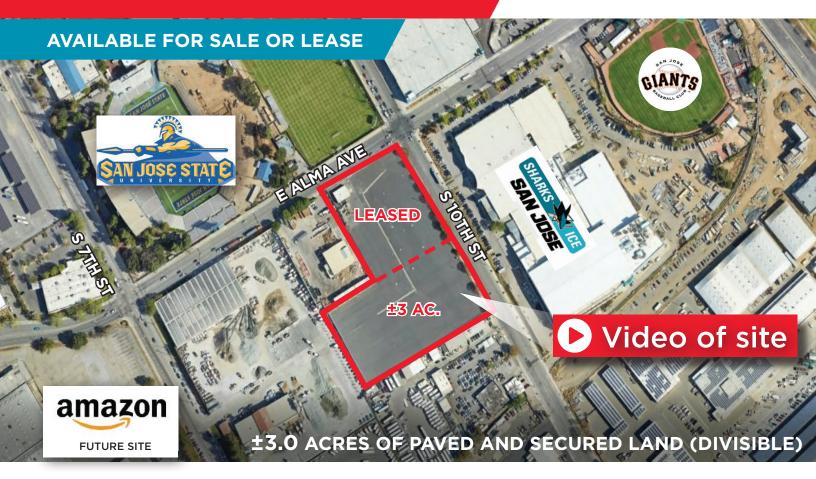

## SAN JOSE | CALIFORNIA

### **±3.0 ACRES (DIVISIBLE)**

CUSHMAN & WAKEFIELD

### LOCATION MAP

For More Information, Please Contact:

### PROPERTY HIGHLIGHTS

- ±3.0 Acres of Paved and Secured Land (Divisible)
- M-4 (Heavy Industrial Zoning)
- Driveways on 10th Street
- Potential Uses: Vehicle Storage, Recycling, Corporation Yard, etc.
- Located Between and Easy Access to