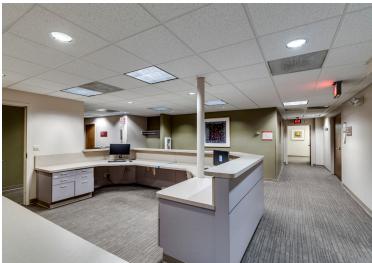

ith multiple access points from a public street, supportive soils, and nearly 250' of high visibility street frontage, 7102 Mineral Point Road provides flexibility and ease for adaptive reuse or redevelopment.





#### **Property Overview**

Building Size 31,811 SF

Basement: 5,829 SFFirst Floor: 14,272 SFSecond Floor: 11,710 SF

**Description** Medical office and clinic

Stories 2. With finished basement and

elevator

Year Built Constructed in 1979;

addition in 1992

Power 1,000 amps. with numerous

200-800 amp. distribution

panels

Security Locked entries w/ monitored

security system and proximity card readers for employees

**Parking** 112 spaces; 3.50/1,000 SF

Parcel Size 2.0 acres

**Zoning** SE, Suburban Employment

**Sale Price** \$4,500,000







## **Interior Photos**













7102 Mineral Point Road



#### Floor Plan

#### **First Floor**





7102 Mineral Point Road



#### **Floor Plan**

## **Second Floor**







#### Floor Plan





# **Parcel Map**



7102 Mineral Point Road



# **Neighboring Tenants**

Madison, WI





## **Aerial View & Proximity Map**







#### **Contact Us**



Tim Rikkers
608.669.4153
trikkers@cresa.com



Allison Thompson 608.219.0400 amthompson@cresa.com

Cresa
613 Williamson Street
Suite 210
Madison, WI 53703
cresa.com/madison