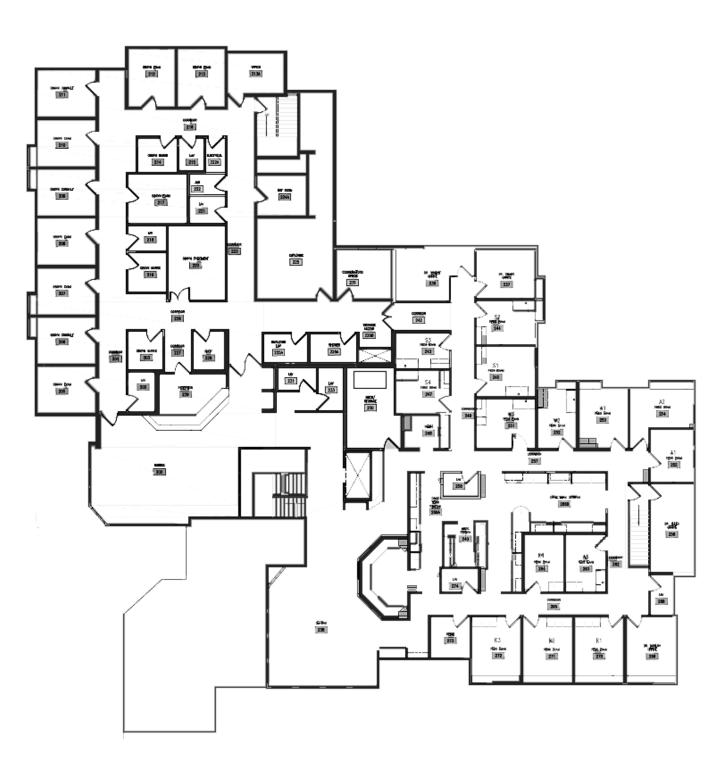

es flexibility and ease for adaptive reuse or redevelopment.





#### **Property Overview**

Building Size 31,811 SF

Basement: 5,829 SFFirst Floor: 14,272 SFSecond Floor: 11,710 SF

**Description** Medical office and clinic

Stories 2. With finished basement and

elevator

Year Built Constructed in 1979;

addition in 1992

Power 1,000 amps. with numerous

200-800 amp. distribution

panels

Security Locked entries w/ monitored

security system and proximity card readers for employees

**Parking** 112 spaces; 3.50/1,000 SF

Parcel Size 2.0 acres

**Zoning** SE, Suburban Employment

**Sale Price** \$4,500,000







## **Interior Photos**













7102 Mineral Point Road



#### Floor Plan

#### **First Floor**





7102 Mineral Point Road



#### **Floor Plan**

## **Second Floor**







#### Floor Plan





# **Parcel Map**



7102 Mineral Point Road



# **Neighboring Tenants**

Madison, WI





## **Aerial View & Proximity Map**







#### **Contact Us**



Tim Rikkers
608.669.4153
trikkers@cresa.com



Allison Thompson 608.219.0400 amthompson@cresa.com

Cresa
613 Williamson Street
Suite 210
Madison, WI 53703
cresa.com/madison