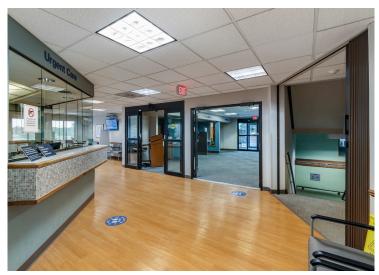

ltiple access points from a public street, supportive soils, and nearly 250' of high visibility street frontage, 7102 Mineral Point Road provides flexibility and ease for adaptive reuse or redevelopment.





#### **Property Overview**

Building Size 31,811 SF

Basement: 5,829 SFFirst Floor: 14,272 SFSecond Floor: 11,710 SF

**Description** Medical office and clinic

Stories 2. With finished basement and

elevator

Year Built Constructed in 1979;

addition in 1992

Power 1,000 amps. with numerous

200-800 amp. distribution

panels

Security Locked entries w/ monitored

security system and proximity card readers for employees

**Parking** 112 spaces; 3.50/1,000 SF

Parcel Size 2.0 acres

**Zoning** SE, Suburban Employment

**Sale Price** \$4,500,000







## **Interior Photos**













7102 Mineral Point Road



#### Floor Plan

#### **First Floor**





7102 Mineral Point Road



#### **Floor Plan**

## **Second Floor**







#### Floor Plan





# **Parcel Map**



7102 Mineral Point Road



# **Neighboring Tenants**

Madison, WI





## **Aerial View & Proximity Map**







#### **Contact Us**



Tim Rikkers
608.669.4153
trikkers@cresa.com



Allison Thompson 608.219.0400 amthompson@cresa.com

Cresa
613 Williamson Street
Suite 210
Madison, WI 53703
cresa.com/madison