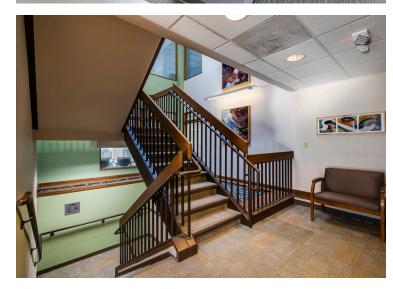

multiple access points from a public street, supportive soils, and nearly 250' of high visibility street frontage, 7102 Mineral Point Road provides flexibility and ease for adaptive reuse or redevelopment.





#### **Property Overview**

Building Size 31,811 SF

Basement: 5,829 SFFirst Floor: 14,272 SFSecond Floor: 11,710 SF

**Description** Medical office and clinic

Stories 2. With finished basement and

elevator

Year Built Constructed in 1979;

addition in 1992

Power 1,000 amps. with numerous

200-800 amp. distribution

panels

Security Locked entries w/ monitored

security system and proximity card readers for employees

**Parking** 112 spaces; 3.50/1,000 SF

Parcel Size 2.0 acres

**Zoning** SE, Suburban Employment

**Sale Price** \$4,500,000







## **Interior Photos**













7102 Mineral Point Road



#### Floor Plan

#### **First Floor**





7102 Mineral Point Road



#### **Floor Plan**

## **Second Floor**







#### Floor Plan





# **Parcel Map**



7102 Mineral Point Road



# **Neighboring Tenants**

Madison, WI





## **Aerial View & Proximity Map**







#### **Contact Us**



Tim Rikkers
608.669.4153
trikkers@cresa.com



Allison Thompson 608.219.0400 amthompson@cresa.com

Cresa
613 Williamson Street
Suite 210
Madison, WI 53703
cresa.com/madison