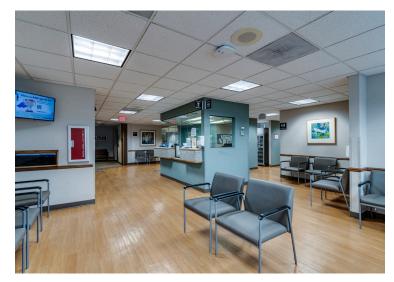

g. With multiple access points from a public street, supportive soils, and nearly 250' of high visibility street frontage, 7102 Mineral Point Road provides flexibility and ease for adaptive reuse or redevelopment.





#### **Property Overview**

Building Size 31,811 SF

Basement: 5,829 SFFirst Floor: 14,272 SFSecond Floor: 11,710 SF

**Description** Medical office and clinic

Stories 2. With finished basement and

elevator

Year Built Constructed in 1979;

addition in 1992

Power 1,000 amps. with numerous

200-800 amp. distribution

panels

Security Locked entries w/ monitored

security system and proximity card readers for employees

**Parking** 112 spaces; 3.50/1,000 SF

Parcel Size 2.0 acres

**Zoning** SE, Suburban Employment

**Sale Price** \$4,500,000







## **Interior Photos**













7102 Mineral Point Road



#### Floor Plan

#### **First Floor**





7102 Mineral Point Road



#### **Floor Plan**

## **Second Floor**







#### Floor Plan





# **Parcel Map**



7102 Mineral Point Road



# **Neighboring Tenants**

Madison, WI





## **Aerial View & Proximity Map**







#### **Contact Us**



Tim Rikkers
608.669.4153
trikkers@cresa.com



Allison Thompson 608.219.0400 amthompson@cresa.com

Cresa
613 Williamson Street
Suite 210
Madison, WI 53703
cresa.com/madison