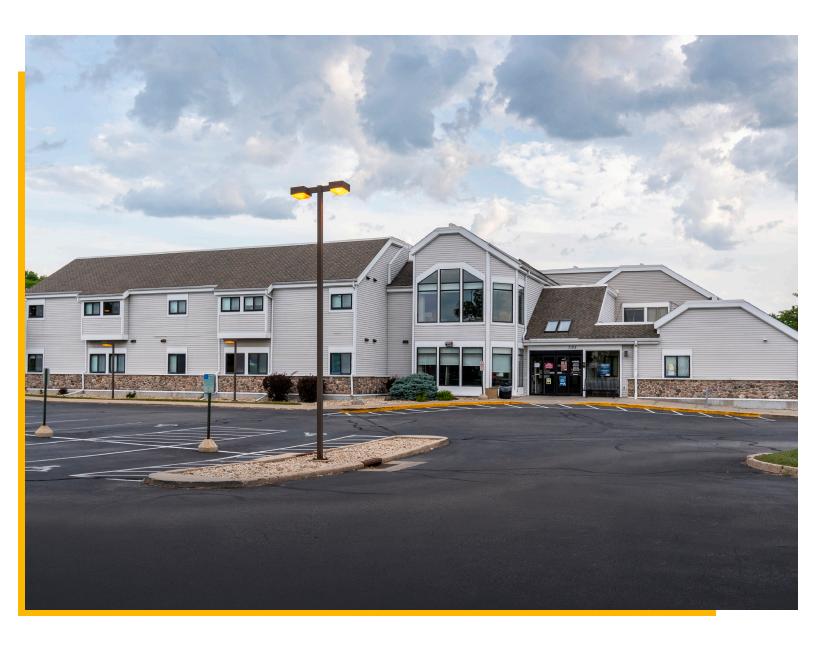

## For Sale

31,811 SF Freestanding Building

# **Purchase Opportunity**

Office | Medical | Retail | Redevelopement

7102 Mineral Point Road Madison, WI 53717

## Office | Medical | Retail | Redevelopement

Situated on 2 acres along one of Madison's busiest commercial corridors, 7102 Mineral Point Road offers strong traffic exposure, accessibility, and significant anchor presence. Currently configured as a medical clinic, the property is well positioned to be occupied by another healthcare provider; however, it also provides an excellent opportunity for a new retail, office, or mixed-use building. With multiple access points from a public street, supportive soils, and nearly 250' of high visibility street frontage, 7102 Mineral Point Road provides flexibility and ease for adaptive reuse or redevelopment.