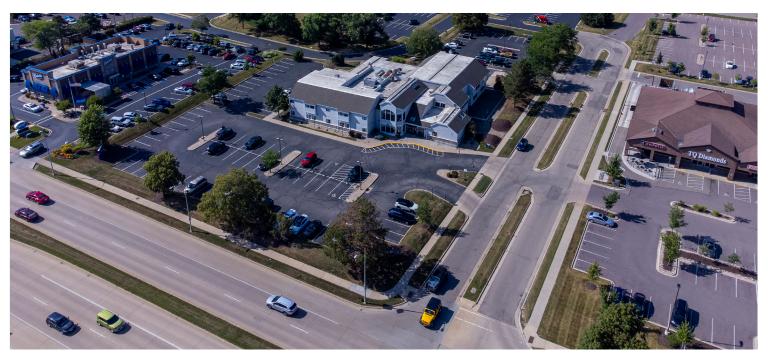

## Office | Medical | Retail | Redevelopement

Situated on 2 acres along one of Madison's busiest commercial corridors, 7102 Mineral Point Road offers strong traffic exposure, accessibility, and significant anchor presence. Currently configured as a medical clinic, the property is well positioned to be occupied by another healthcare provider; however, it also provides an excellent opportunity for a new retail, office, or mixed-use building. With multiple access points from a public street, supportive soils, and nearly 250' of high visibility street frontage, 7102 Mineral Point Road provides flexibility and ease for adaptive reuse or redevelopment.

## **Aerial View & Proximity Map**