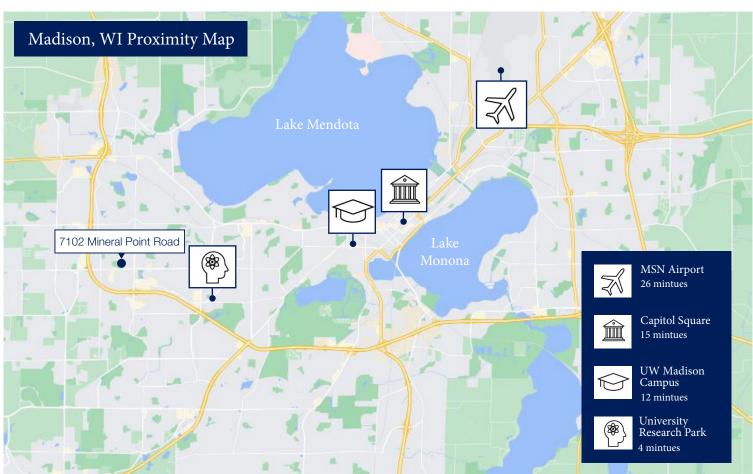

72 SFSecond Floor: 11,710 SF

**Description** Medical office and clinic

Stories 2. With finished basement and

elevator

Year Built Constructed in 1979;

addition in 1992

Power 1,000 amps. with numerous

200-800 amp. distribution

panels

Security Locked entries w/ monitored

security system and proximity card readers for employees

**Parking** 112 spaces; 3.50/1,000 SF

Parcel Size 2.0 acres

**Zoning** SE, Suburban Employment

**Sale Price** \$4,500,000







## **Interior Photos**













7102 Mineral Point Road



#### Floor Plan

#### **First Floor**





7102 Mineral Point Road



#### **Floor Plan**

## **Second Floor**







#### Floor Plan





# **Parcel Map**



7102 Mineral Point Road



# **Neighboring Tenants**

Madison, WI





## **Aerial View & Proximity Map**







#### **Contact Us**



Tim Rikkers
608.669.4153
trikkers@cresa.com



Allison Thompson 608.219.0400 amthompson@cresa.com

Cresa
613 Williamson Street
Suite 210
Madison, WI 53703
cresa.com/madison