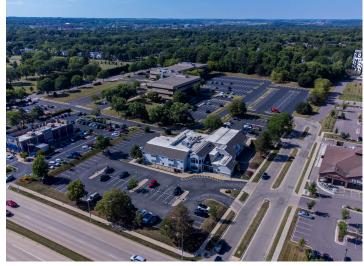

tanding Building





# **Purchase Opportunity**

Office | Medical | Retail | Redevelopement

7102 Mineral Point Road Madison, WI 53717





## Office | Medical | Retail | Redevelopement

Situated on 2 acres along one of Madison's busiest commercial corridors, 7102 Mineral Point Road offers strong traffic exposure, accessibility, and significant anchor presence. Currently configured as a medical clinic, the property is well positioned to be occupied by another healthcare provider; however, it also provides an excellent opportunity for a new retail, office, or mixed-use building. With multiple access points from a public street, supportive soils, and nearly 250' of high visibility street frontage, 7102 Mineral Point Road provides flexibility and ease for adaptive reuse or redevelopment.





#### **Property Overview**

Building Size 31,811 SF

Basement: 5,829 SFFirst Floor: 14,272 SFSecond Floor: 11,710 SF

**Description** Medical office and clinic

Stories 2. With finished basement and

elevator

Year Built Constructed in 1979;

addition in 1992

Power 1,000 amps. with numerous

200-800 amp. distribution

panels

Security Locked entries w/ monitored

security system and proximity card readers for employees

**Parking** 112 spaces; 3.50/1,000 SF

Parcel Size 2.0 acres

**Zoning** SE, Suburban Employment

**Sale Price** \$4,500,000







## **Interior Photos**













7102 Mineral Point Road



#### Floor Plan

#### **First Floor**





7102 Mineral Point Road



#### **Floor Plan**

## **Second Floor**







#### Floor Plan





# **Parcel Map**



7102 Mineral Point