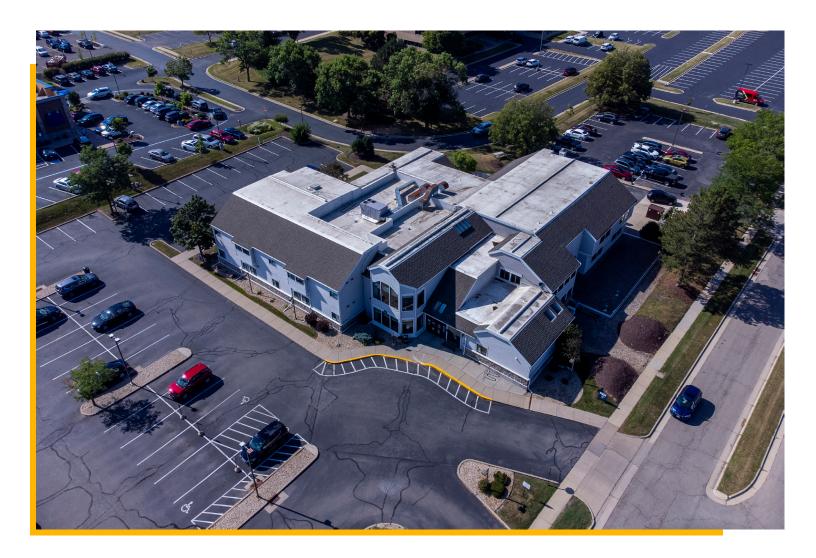

## Office | Medical | Retail | Redevelopement

Situated on 2 acres along one of Madison's busiest commercial corridors, 7102 Mineral Point Road offers strong traffic exposure, accessibility, and significant anchor presence. Currently configured as a medical clinic, the property is well positioned to be occupied by another healthcare provider; however, it also provides an excellent opportunity for a new retail, office, or mixed-use building. With multiple access points from a public street, supportive soils, and nearly 250' of high visibility street frontage, 7102 Mineral Point Road provides flexibility and ease for adaptive reuse or redevelopment.

Parcel Size 2.0 acres

**Zoning** SE, Suburban Employment

**Sale Price** \$4,500,000