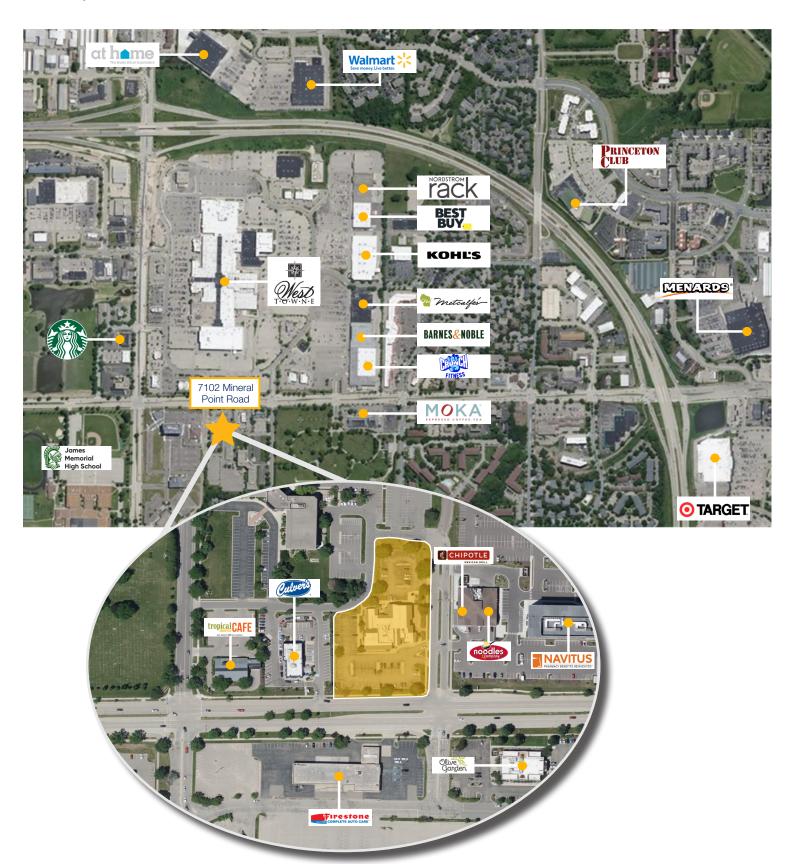

11 SF

Basement: 5,829 SFFirst Floor: 14,272 SFSecond Floor: 11,710 SF

**Description** Medical office and clinic

Stories 2. With finished basement and

elevator

Year Built Constructed in 1979;

addition in 1992

Power 1,000 amps. with numerous

200-800 amp. distribution

panels

Security Locked entries w/ monitored

security system and proximity card readers for employees

**Parking** 112 spaces; 3.50/1,000 SF

Parcel Size 2.0 acres

**Zoning** SE, Suburban Employment

**Sale Price** \$4,500,000







## **Interior Photos**













7102 Mineral Point Road



#### Floor Plan

#### **First Floor**





7102 Mineral Point Road



#### **Floor Plan**

## **Second Floor**







#### Floor Plan





# **Parcel Map**



7102 Mineral Point Road



# **Neighboring Tenants**

Madison, WI





## **Aerial View & Proximity Map**







#### **Contact Us**



Tim Rikkers
608.669.4153
trikkers@cresa.com



Allison Thompson 608.219.0400 amthompson@cresa.com

Cresa
613 Williamson Street
Suite 210
Madison, WI 53703
cresa.com/madison