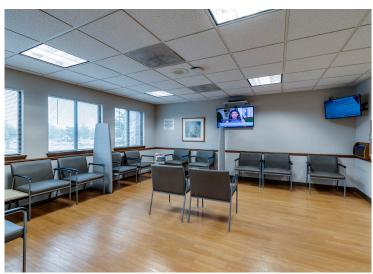

h multiple access points from a public street, supportive soils, and nearly 250' of high visibility street frontage, 7102 Mineral Point Road provides flexibility and ease for adaptive reuse or redevelopment.





#### **Property Overview**

Building Size 31,811 SF

Basement: 5,829 SFFirst Floor: 14,272 SFSecond Floor: 11,710 SF

**Description** Medical office and clinic

Stories 2. With finished basement and

elevator

Year Built Constructed in 1979;

addition in 1992

Power 1,000 amps. with numerous

200-800 amp. distribution

panels

Security Locked entries w/ monitored

security system and proximity card readers for employees

**Parking** 112 spaces; 3.50/1,000 SF

Parcel Size 2.0 acres

**Zoning** SE, Suburban Employment

**Sale Price** \$4,500,000







## **Interior Photos**













7102 Mineral Point Road



#### Floor Plan

#### **First Floor**





7102 Mineral Point Road



#### **Floor Plan**

## **Second Floor**







#### Floor Plan





# **Parcel Map**



7102 Mineral Point Road



# **Neighboring Tenants**

Madison, WI





## **Aerial View & Proximity Map**







#### **Contact Us**



Tim Rikkers
608.669.4153
trikkers@cresa.com



Allison Thompson 608.219.0400 amthompson@cresa.com

Cresa
613 Williamson Street
Suite 210
Madison, WI 53703
cresa.com/madison