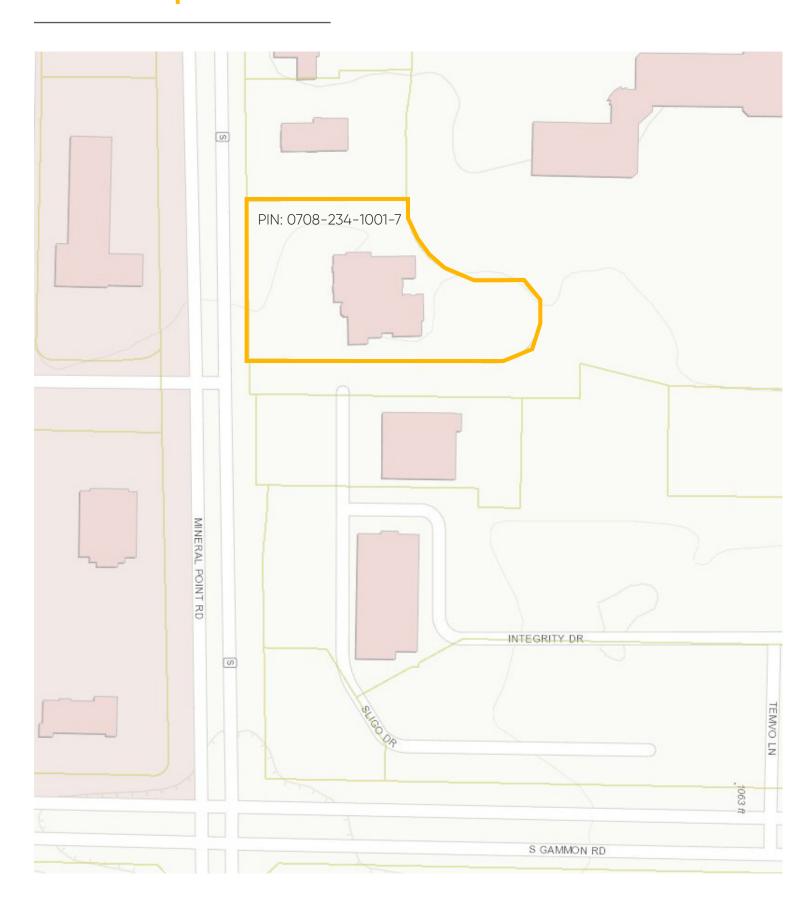

or redevelopment.





#### **Property Overview**

Building Size 31,811 SF

Basement: 5,829 SFFirst Floor: 14,272 SFSecond Floor: 11,710 SF

**Description** Medical office and clinic

Stories 2. With finished basement and

elevator

Year Built Constructed in 1979;

addition in 1992

Power 1,000 amps. with numerous

200-800 amp. distribution

panels

Security Locked entries w/ monitored

security system and proximity card readers for employees

**Parking** 112 spaces; 3.50/1,000 SF

Parcel Size 2.0 acres

**Zoning** SE, Suburban Employment

**Sale Price** \$4,500,000







## **Interior Photos**













7102 Mineral Point Road



#### Floor Plan

#### **First Floor**





7102 Mineral Point Road



#### **Floor Plan**

## **Second Floor**







#### Floor Plan





# **Parcel Map**



7102 Mineral Point Road



# **Neighboring Tenants**

Madison, WI





## **Aerial View & Proximity Map**







#### **Contact Us**



Tim Rikkers
608.669.4153
trikkers@cresa.com



Allison Thompson 608.219.0400 amthompson@cresa.com

Cresa
613 Williamson Street
Suite 210
Madison, WI 53703
cresa.com/madison