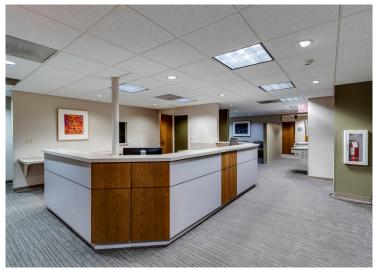

With multiple access points from a public street, supportive soils, and nearly 250' of high visibility street frontage, 7102 Mineral Point Road provides flexibility and ease for adaptive reuse or redevelopment.





#### **Property Overview**

Building Size 31,811 SF

Basement: 5,829 SFFirst Floor: 14,272 SFSecond Floor: 11,710 SF

**Description** Medical office and clinic

Stories 2. With finished basement and

elevator

Year Built Constructed in 1979;

addition in 1992

Power 1,000 amps. with numerous

200-800 amp. distribution

panels

Security Locked entries w/ monitored

security system and proximity card readers for employees

**Parking** 112 spaces; 3.50/1,000 SF

Parcel Size 2.0 acres

**Zoning** SE, Suburban Employment

**Sale Price** \$4,500,000







## **Interior Photos**













7102 Mineral Point Road



#### Floor Plan

#### **First Floor**





7102 Mineral Point Road



#### **Floor Plan**

## **Second Floor**







#### Floor Plan





# **Parcel Map**



7102 Mineral Point Road



# **Neighboring Tenants**

Madison, WI





## **Aerial View & Proximity Map**







#### **Contact Us**



Tim Rikkers
608.669.4153
trikkers@cresa.com



Allison Thompson 608.219.0400 amthompson@cresa.com

Cresa
613 Williamson Street
Suite 210
Madison, WI 53703
cresa.com/madison