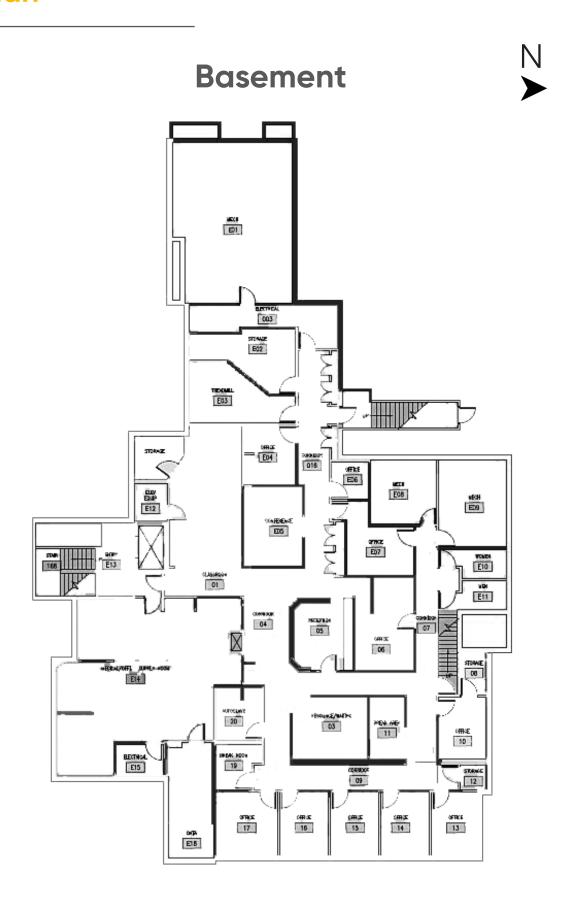

#### Floor Plan

#### **Property Overview**

Building Size 31,811 SF

Basement: 5,829 SFFirst Floor: 14,272 SFSecond Floor: 11,710 SF

**Description** Medical office and clinic

Stories 2. With finished basement and

elevator

Year Built Constructed in 1979;