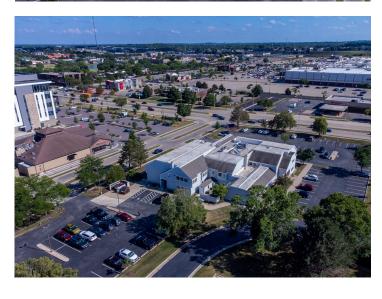

## For Sale

31,811 SF Freestanding Building

## Office | Medical | Retail | Redevelopement

Situated on 2 acres along one of Madison's busiest commercial corridors, 7102 Mineral Point Road offers strong traffic exposure, accessibility, and significant anchor presence. Currently configured as a medical clinic, the property is well positioned to be occupied by another healthcare provider; however, it also provides an excellent opportunity for a new retail, office, or mixed-use building. With multiple access points from a public street, supportive soils, and nearly 250' of high visibility street frontage, 7102 Mineral Point Road provides flexibility and ease for adaptive reuse or redevelopment.

## **Aerial View & Proximity Map**