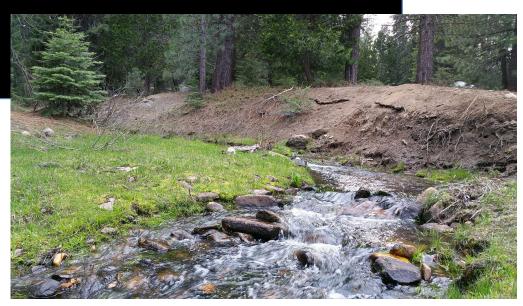

### 300 + Acres in National Park

Located in the heart of Kings and Sequoia National Parks.

The terrain is steep to gently sloping with a beautiful meadow and stream flowing through the property at an elevation of 7,000 feet.

After the first snow, winter access is possible by snowmobile located at Quail Flat on Generals Highway. Superb recreation area for cross-country skiing, horse back riding, fly fishing for trout.

These parcels are zoned A1 Agricultural as per Tulare County Zoning. Could be potential site for resort hotel and 65 sites for home development.

300 plus acres with stunning scenery and waterfalls And stream.

Fenced & gated contiguous parcels with entry access from Hume Lake Road.

Bill Whitlatch, GRI, RE Masters ™, CCIM Broker, DRE Lic. #00874715 559-679-6611 • bill@whitlatch.net