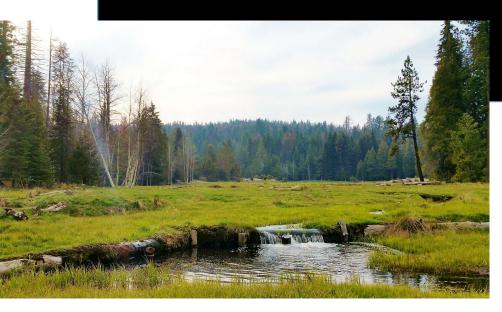

### 300 + Acres in National Park

Located in the heart of Kings and Sequoia National Parks.

The terrain is steep to gently sloping with a beautiful meadow and stream flowing through the property at an elevation of 7,000 feet.

After the first snow, winter access is possible by snowmobile located at Quail Flat on Generals Highway. Superb recreation area for cross-country skiing, horse back riding, fly fishing for trout.

These parcels are zoned A1 Agricultural as per Tulare County Zoning. Could be potential site for resort hotel and 65 sites for home development.

300 plus acres with stunning scenery and waterfalls And stream.

Fenced & gated contiguous parcels with entry access from Hume Lake Road.

Bill Whitlatch, GRI, RE Masters ™, CCIM Broker, DRE Lic. #00874715 559-679-6611 • bill@whitlatch.net