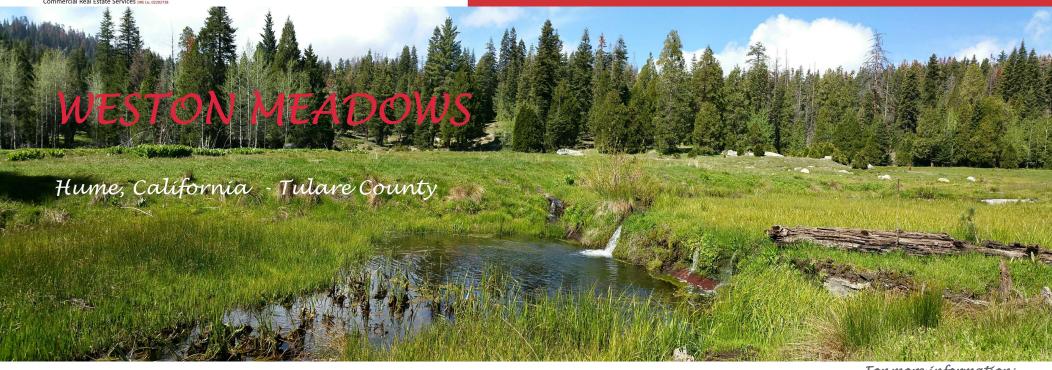

### 300 + Acres in National Park

Located in the heart of Kings and Sequoia National Parks.

The terrain is steep to gently sloping with a beautiful meadow and stream flowing through the property at an elevation of 7,000 feet.

300 plus acres with stunning scenery and waterfalls And stream.

Fenced & gated contiguous parcels with entry access from Hume Lake Road.

Bill Whitlatch, GRI, RE Masters ™, CCIM Broker, DRE Lic. #00874715 559-679-6611 • bill@whitlatch.net

# Weston Meadows

Hume, California Tulare County

NO WARRANTY OR REPRESENTATION, EXPRESS OR IMPLIED, IS MADE AS TO THE ACCURACY OF THE INFORMATION CONTAINED HEREIN, AND THE SAME IS SUBMITTED SUBJECT TO ERRORS, OMISSIONS, CHANGE OF PRICE, RENTAL OR OTHER CONDITIONS, PRIOR SALE, LEASE OR FINANCING, OR WITHDRAWAL WITHOUT NOTICE, AND OF ANY SPECIAL LISTING CONDITIONS IMPOSED BY OUR PRINCIPALS NO WARRANTIES OR REPRESENTATIONS ARE MADE AS TO THE CONDITION OF THE PROPERTY OR ANY HAZARDS CONTAINED THEREIN ARE ANY TO BE IMPLIED.