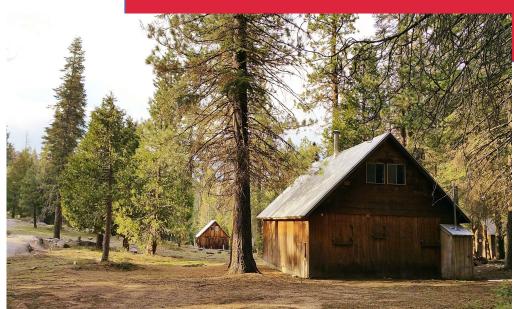

# Serene Meadows

Weston Meadow has four furnished cabins including utilities; propane gas, electric, water, and septic systems. After the first snow, winter access is possible by snowmobile located at Quail Flat on Generals Highway. A recreation area for cross-country skiing, horse back riding, and fly fishing for trout.