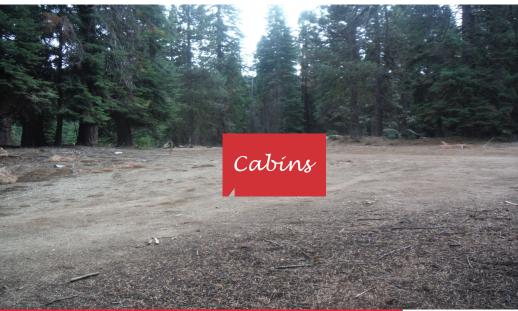

# Serene Meadows

Weston Meadow has four furnished cabins including utilities; propane gas, electric, water, and septic systems. After the first snow, winter access is possible by snowmobile located at Quail Flat on Generals Highway. A recreation area for cross-country skiing, horse back riding, and fly fishing for trout.