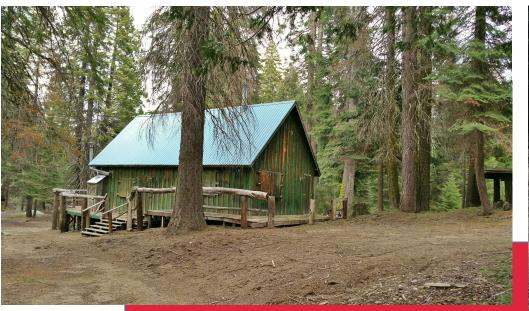

# Serene Meadows

Weston Meadow has four furnished cabins including utilities; propane gas, electric, water, and septic systems. After the first snow, winter access is possible by snowmobile located at Quail Flat on Generals Highway. A recreation area for cross-country skiing, horse back riding, and fly fishing for trout.