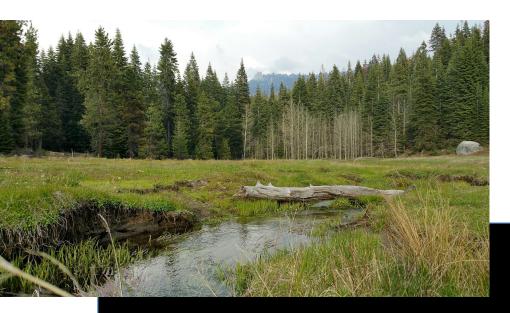

### 300 + Acres in National Park

Located in the heart of Kings and Sequoia National Parks.

The terrain is steep to gently sloping with a beautiful meadow and stream flowing through the property at an elevation of 7,000 feet.

300 plus acres with stunning scenery and waterfalls And stream.

Fenced & gated contiguous parcels with entry access from Hume Lake Road.

Bill Whitlatch, GRI, RE Masters ™, CCIM Broker, DRE Lic. #00874715 559-679-6611 • bill@whitlatch.net

# Serene Meadows

Weston Meadow has four furnished cabins including utilities; propane gas, electric, water, and septic systems. After the first snow, winter access is possible by snowmobile located at Quail Flat on Generals Highway. A recreation area for cross-country skiing, horse back riding, and fly fishing for trout.