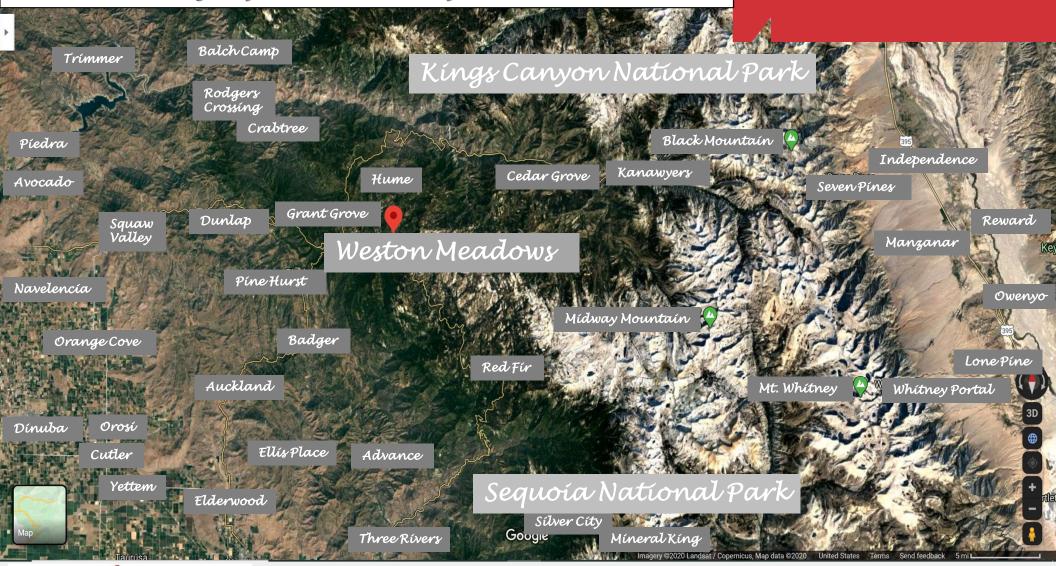

More information at: whitlatchre.com

| National Park            |
|--------------------------|
| Sequoía Natíonal<br>Park |
| Hume Lake                |
| Shaver Lake              |
| Yosemite National        |
| Park                     |
|                          |

King Canyon

Squaw Valley

| Regional Cities | Dístance            |
|-----------------|---------------------|
|                 | from Weston Meadows |
| Modesto         | 161.0 Míles         |
| Merced          | 122.0 Míles         |
| Madera          | 89.1 Míles          |
| Redding         | 397.0 Míles         |
| San Francisco   | 253.0 Míles         |
| Sacramento      | 237.0 Míles         |
| San Luís Obispo | 204.0 Míles         |
| Southern CA     | 255.0 Míles         |
| Seattle, WA     | 988.0 Míles         |
| Portland, OR    | 814.0 Míles         |

| from Weston Meadows |
|---------------------|
| 15.2 Míles          |
| 43.3 Míles          |
| 49.8 Míles          |
| 50.7 Míles          |
| 60.6 Míles          |
| 60.7 Míles          |
| 138.0 Míles         |
|                     |

Aurport

Fresno Yosemite

International Airport

Central San Juaquín Valley

56.8 Míles

Dístance