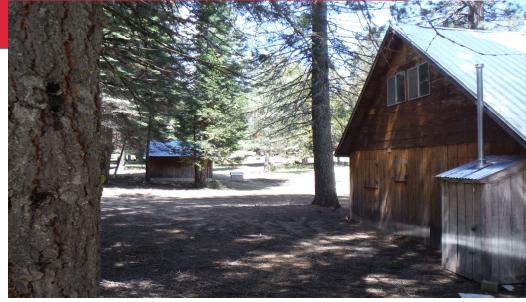

# Serene Meadows

Weston Meadow has four furnished cabins including utilities; propane gas, electric, water, and septic systems. After the first snow, winter access is possible by snowmobile located at Quail Flat on Generals Highway. A recreation area for cross-country skiing, horse back riding, and fly fishing for trout.