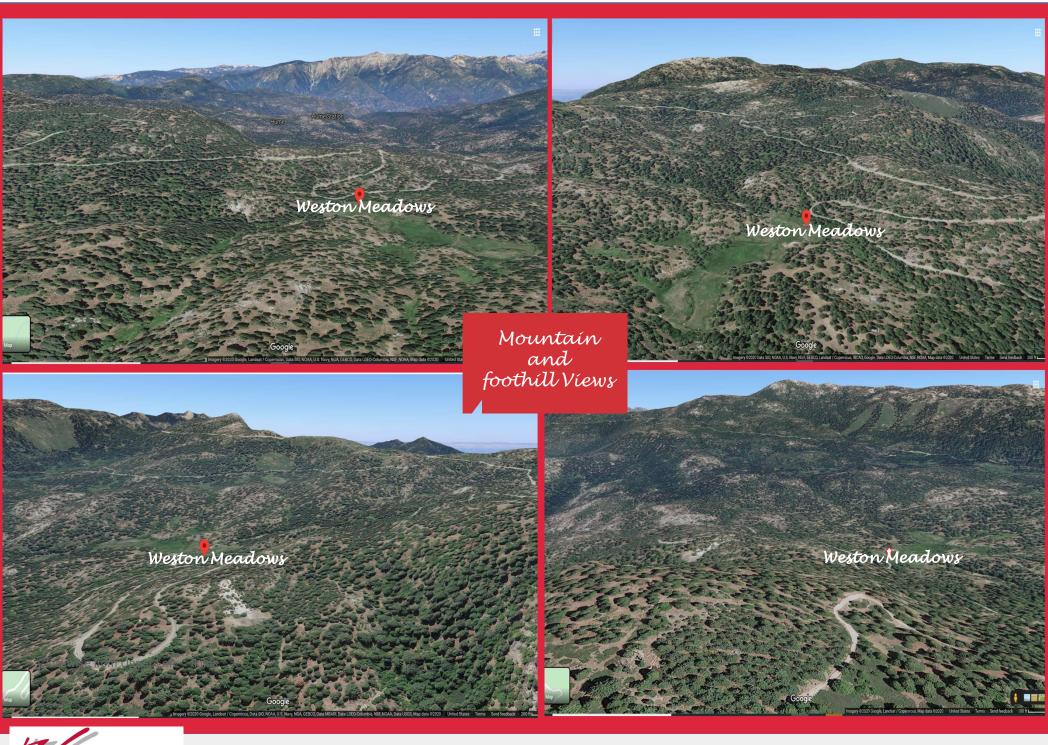

per Tulare County Zoning. Could be potential site for resort hotel and 65 sites for home development.

NO WARRANTY OR REPRESENTATION, EXPRESS OR IMPLIED, IS MADE AS TO THE ACCURACY OF THE INFORMATION CONTAINED HEREIN, AND THE SAME IS SUBMITTED SUBJECT TO ERRORS, OMISSIONS, CHANGE OF PRICE, RENTAL OR OTHER CONDITIONS, PRIOR SALE, LEASE OR FINANCING, OR WITHDRAWAL WITHOUT NOTICE, AND OF ANY SPECIAL LISTING CONDITIONS IMPOSED BY OUR PRINCIPALS NO WARRANTIES OR REPRESENTATIONS ARE MADE AS TO THE CONDITION OF THE PROPERTY OR ANY HAZARDS CONTAINED THEREIN ARE ANY TO BE IMPLIED.

For more information.



**Bill Whitlatch** GRI, RE Masters ™, CCIM Broker, DRE Lic. #00874715 559-679-6611 • bill@whitlatch.net

525 West Center Avenue Suite D Visalia, California 93277 +1 559-679-6611 whitlatchre.com















300 plus acres with stunning scenery and waterfalls And stream.

Fenced & gated contiguous parcels with entry access from Hume Lake Road.

Bill Whitlatch, GRI, RE Masters ™, CCIM Broker, DRE Lic. #00874715 559-679-6611 • bill@whitlatch.net



# Serene Meadows











Weston Meadow has four furnished cabins including utilities; propane gas, electric, water, and septic systems. After the first snow, winter access is possible by snowmobile located at Quail Flat on Generals Highway. A recreation area for cross-country skiing, horse back riding, and fly fishing for trout.

Bill Whitlatch, GRI, RE Masters ™, CCIM Broker, DRE Lic. #00874715 559-679-6611 • bill@whitlatch.net



# Property Features:

• Located between Sequoia & Kings Canyon National Parks.

• Where adventure awaits