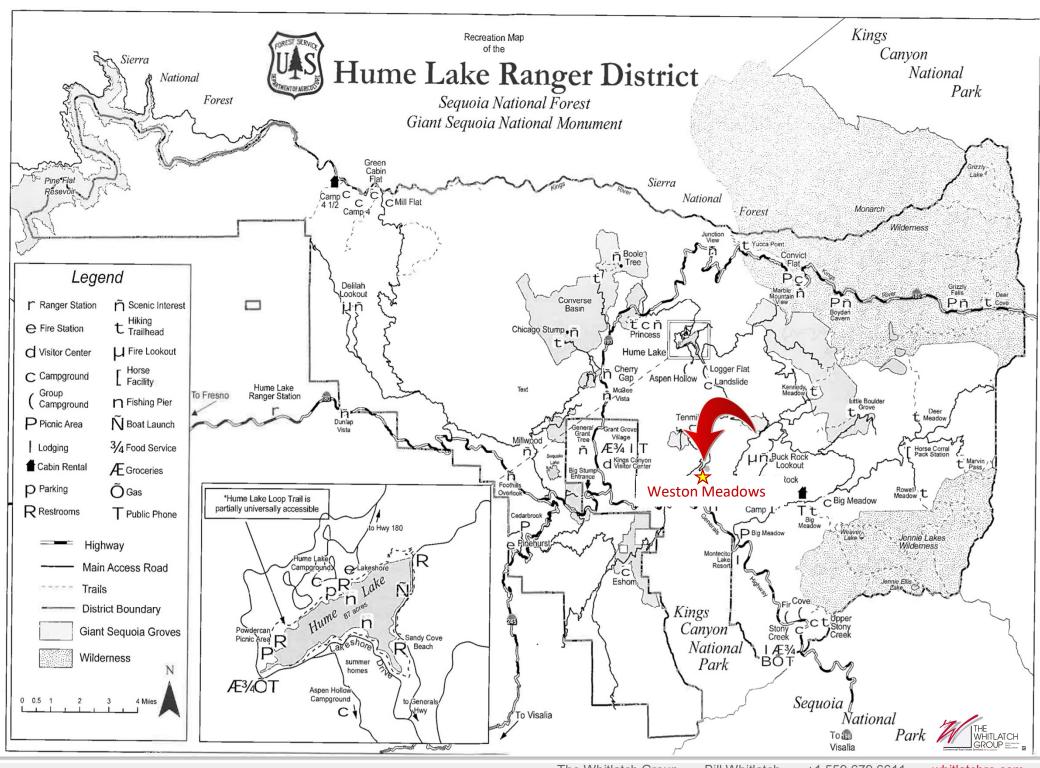

After the first snow, winter access is possible by snowmobile located at Quail Flat on Generals Highway. Superb recreation area for cross-country skiing, horse back riding, fly fishing for trout.

These parcels are zoned A1 Agricultural as per Tulare County Zoning. Could be potential site for resort hotel and 65 sites for home development.

300 plus acres with stunning scenery and waterfalls And stream.

Fenced & gated contiguous parcels with entry access from Hume Lake Road.

Bill Whitlatch, GRI, RE Masters ™, CCIM Broker, DRE Lic. #00874715 559-679-6611 • bill@whitlatch.net

# Serene Meadows

Weston Meadow has four furnished cabins including utilities; propane gas, electric, water, and septic systems. After the first snow, winter access is possible by snowmobile located at Quail Flat on Generals Highway. A recreation area for cross-country skiing, horse back riding, and fly fishing for trout.