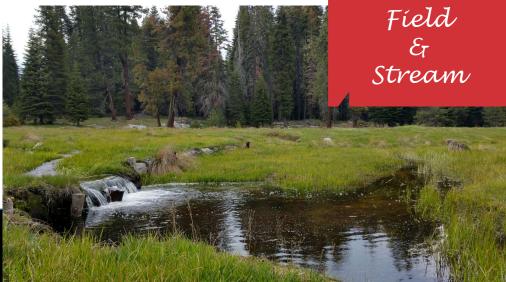

### 300 + Acres in National Park

Located in the heart of Kings and Sequoia National Parks.

The terrain is steep to gently sloping with a beautiful meadow and stream flowing through the property at an elevation of 7,000 feet.

After the first snow, winter access is possible by snowmobile located at Quail Flat on Generals Highway. Superb recreation area for cross-country skiing, horse back riding, fly fishing for trout.

These parcels are zoned A1 Agricultural as per Tulare County Zoning. Could be potential site for resort hotel and 65 sites for home development.

300 plus acres with stunning scenery and waterfalls And stream.

Fenced & gated contiguous parcels with entry access from Hume Lake Road.

Bill Whitlatch, GRI, RE Masters ™, CCIM Broker, DRE Lic. #00874715 559-679-6611 • bill@whitlatch.net