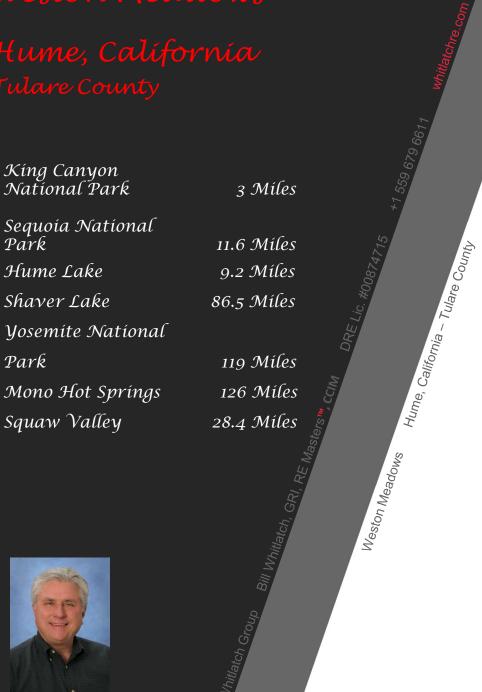

More information at: whitlatchre.com

| National Park            |
|--------------------------|
| Sequoía Natíonal<br>Park |
| Hume Lake                |
| Shaver Lake              |
| Yosemite National        |
| Park                     |
|                          |

King Canyon

Squaw Valley

| Regional Cities | Dístance            |
|-----------------|---------------------|
|                 | from Weston Meadows |
| Modesto         | 161.0 Míles         |
| Merced          | 122.0 Míles         |
| Madera          | 89.1 Míles          |
| Redding         | 397.0 Míles         |
| San Francisco   | 253.0 Míles         |
| Sacramento      | 237.0 Míles         |
| San Luís Obispo | 204.0 Míles         |
| Southern CA     | 255.0 Míles         |
| Seattle, WA     | 988.0 Míles         |
| Portland, OR    | 814.0 Míles         |

| from Weston Meadows |
|---------------------|
| 15.2 Míles          |
| 43.3 Míles          |
| 49.8 Míles          |
| 50.7 Míles          |
| 60.6 Míles          |
| 60.7 Míles          |
| 138.0 Míles         |
|                     |

Aurport

Fresno Yosemite

International Airport

Central San Juaquín Valley

56.8 Míles

Dístance