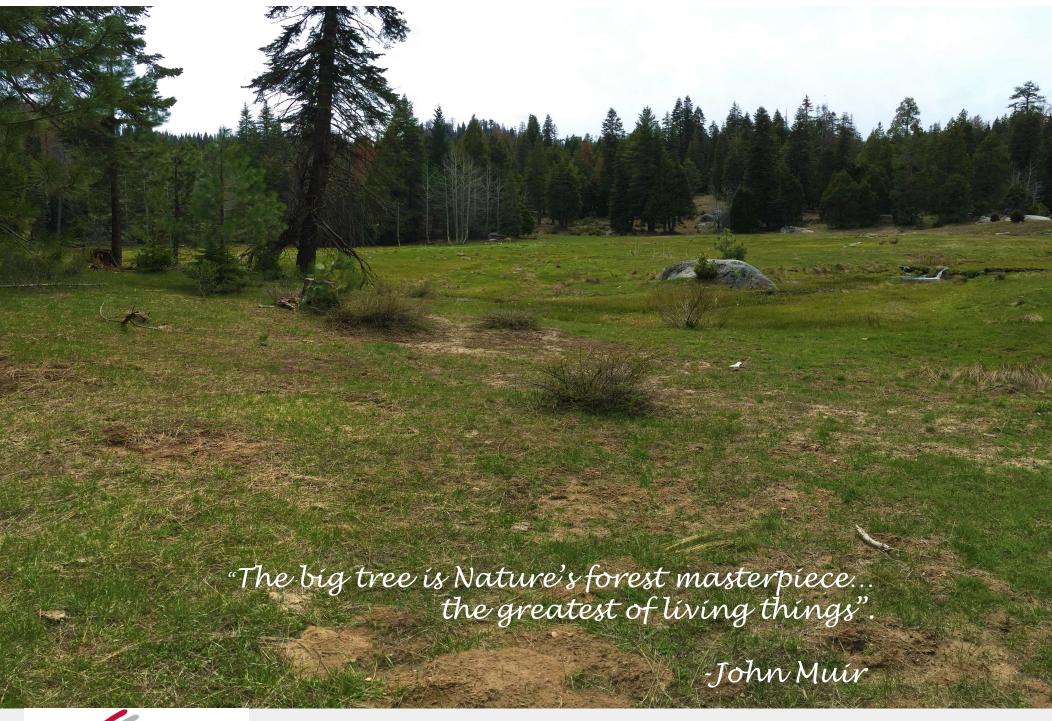

### 300 + Acres in National Park

Located in the heart of Kings and Sequoia National Parks.

The terrain is steep to gently sloping with a beautiful meadow and stream flowing through the property at an elevation of 7,000 feet.

300 plus acres with stunning scenery and waterfalls And stream.

Fenced & gated contiguous parcels with entry access from Hume Lake Road.

Bill Whitlatch, GRI, RE Masters ™, CCIM Broker, DRE Lic. #00874715 559-679-6611 • bill@whitlatch.net