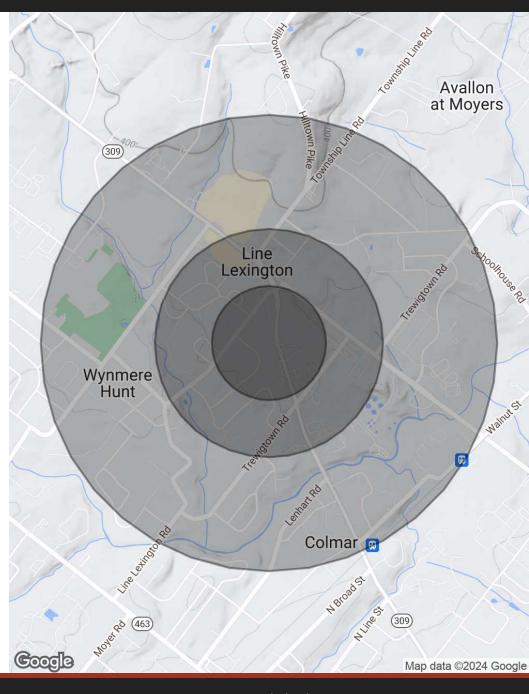

| DEMOGRAPHICS      | 0.25 MILES | 0.5 MILES | 1 MILE    |
|-------------------|------------|-----------|-----------|
| Total Households  | 135        | 445       | 1,317     |
| Total Population  | 391        | 1,276     | 3,691     |
| Average HH Income | \$128,594  | \$129,067 | \$122,536 |

840 Bethlehem Pike Colmar, PA 18915

840 Bethlehem Pike Colmar, PA 18915

840 Bethlehem Pike Colmar, PA 18915

| POPULATION           | 0.25 MILES | 0.5 MILES | 1 MILE |
|----------------------|------------|-----------|--------|
| Total Population     | 391        | 1,276     | 3,691  |
| Average Age          | 39.5       | 40.4      | 42.0   |
| Average Age (Male)   | 35.6       | 36.6      | 39.4   |
| Average Age (Female) | 48.1       | 48.2      | 46.3   |

| HOUSEHOLDS & INCOME | 0.25 MILES | 0.5 MILES | 1 MILE    |
|---------------------|------------|-----------|-----------|
| Total Households    | 135        | 445       | 1,317     |
| # of Persons per HH | 2.9        | 2.9       | 2.8       |
| Average HH Income   | \$128,594  | \$129,067 | \$122,536 |
| Average House Value | \$305,080  | \$311,877 | \$332,123 |