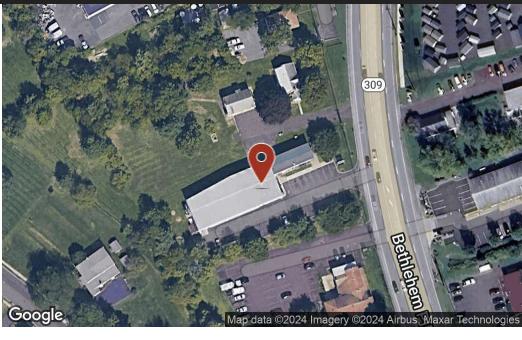

840 Bethlehem Pike Colmar, PA 18915

## PROPERTY DESCRIPTION

Discover the perfect office space at 840 Bethlehem Pike in Colmar, PA. Situated just off the bustling 309, this property offers convenience and visibility. With an attached parking lot boasting 3 dedicated spots, accessibility is a breeze. Ideal for small businesses seeking a Monday-Friday presence, this space includes utilities, offering a seamless leasing experience.

## **PROPERTY HIGHLIGHTS**

- Great office space off of well traveled 309 adjacent to staple ice hockey rink
- Attached parking lot with 3 dedicated spots
- Great for Monday-Friday small businesses that are looking for an easily accessible location to establish their brick-and-mortar presence!
- Utilities included
- Tours are available Tuesdays Wednesdays and Thursdays, Inquire further and schedule a tour today!