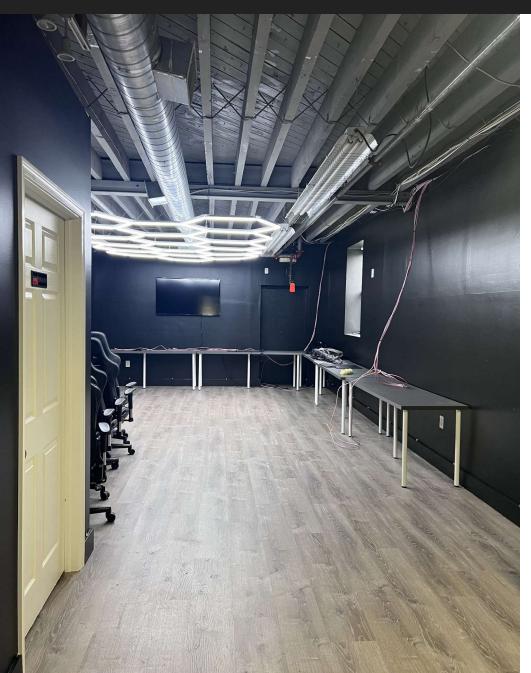

## PROPERTY DESCRIPTION

Discover the perfect office space at 840 Bethlehem Pike in Colmar, PA. Situated just off the bustling 309, this property offers convenience and visibility. With an attached parking lot boasting 3 dedicated spots, accessibility is a breeze. Ideal for small businesses seeking a Monday-Friday presence, this space includes utilities, offering a seamless leasing experience.

## **PROPERTY HIGHLIGHTS**

- Great office space off of well traveled 309 adjacent to staple ice hockey rink
- Attached parking lot with 3 dedicated spots
- Great for Monday-Friday small businesses that are looking for an easily accessible location to establish their brick-and-mortar presence!
- Utilities included
- Tours are available Tuesdays Wednesdays and Thursdays, Inquire further and schedule a tour today!

| OFFERING SUMMARY |                       |
|------------------|-----------------------|
| Lease Rate:      | \$17.00 SF/yr (Gross) |
| Number of Units: | 1                     |
| Available SF:    | 968 SF                |
| Building Size:   | 9,717 SF              |
|                  |                       |