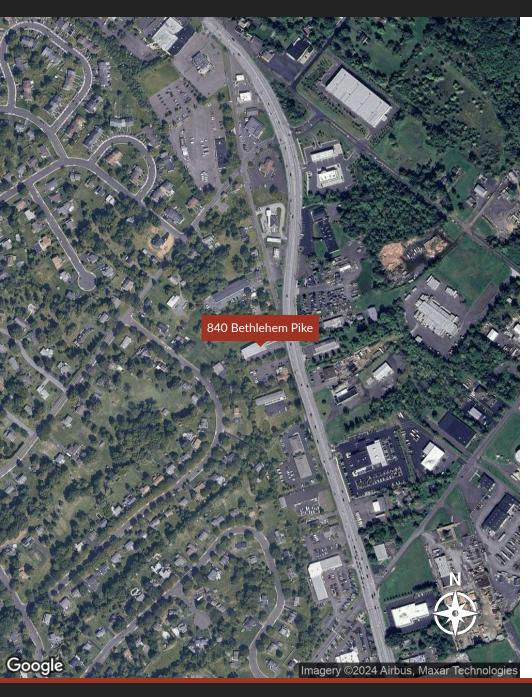

840 Bethlehem Pike Colmar, PA 18915

## PROPERTY DESCRIPTION

Discover the perfect office space at 840 Bethlehem Pike in Colmar, PA. Situated just off the bustling 309, this property offers convenience and visibility. With an attached parking lot boasting 3 dedicated spots, accessibility is a breeze. Ideal for small businesses seeking a Monday-Friday presence, this space includes utilities, offering a seamless leasing experience.