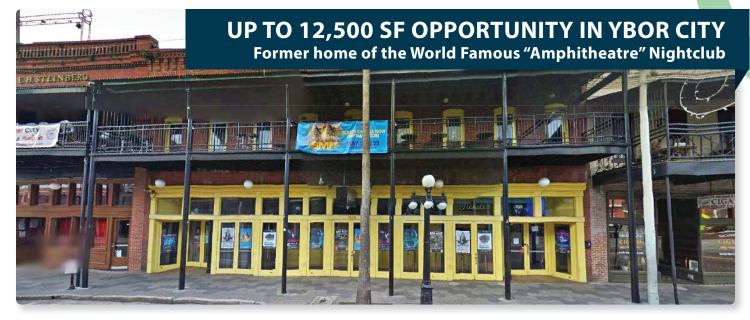

# **7th Avenue Multi-Level Venue**

## 1609 E. 7th Avenue, Tampa, FL 33605

### **Property Highlights:**

- Square Footage Available: Up to 12,498 SF
- Property Type: Entertainment/Bar, Retail, or Office
- Property Size: 2 stories up to 12,498 SF
- Year Built: 1918
- Zoning: YC-1
- Parking: Public Parking Garage 0.1 mi south

- Extensive renovations in progress custom build out opportunity!
- Former home of a successful 15 year nightclub establishment overlooking the main drag of 7th and Centro Ybor
- 2-stories with 2nd floor balcony/open-air potential
- Excellent sign and street exposure