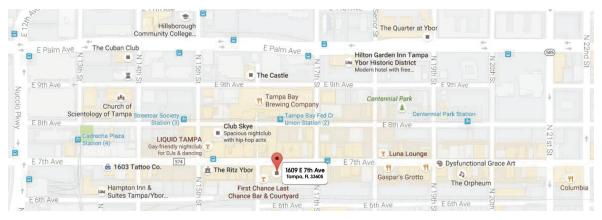

## 1609 E. 7th Avenue, Tampa, FL 33605

### **Property Highlights:**

- Square Footage Available: Up to 12,498 SF
- Property Type: Entertainment/Bar, Retail, or Office
- Property Size: 2 stories up to 12,498 SF
- Year Built: 1918
- Zoning: YC-1
- Parking: Public Parking Garage 0.1 mi south

- Exciting new businesses coming soon to the area, including Ashley Furniture, Masonite, and this venue!
- Ideal for entertainment/bar, restaurant, retail, or office
- Parking garage within one block + numerous private and public parking available within a few blocks and throughout the district