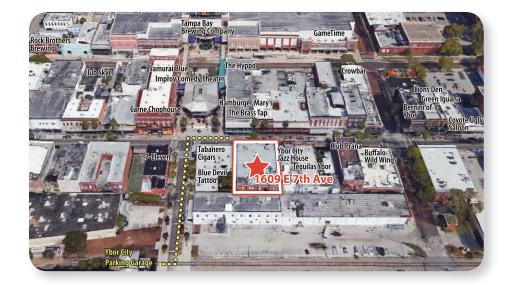

## 1609 E. 7th Avenue, Tampa, FL 33605

- Exciting new businesses coming soon to the area, including Ashley Furniture, Masonite, and this venue!
- Ideal for entertainment/bar, restaurant, retail, or office
- Parking garage within one block + numerous private and public parking available within a few blocks and throughout the district