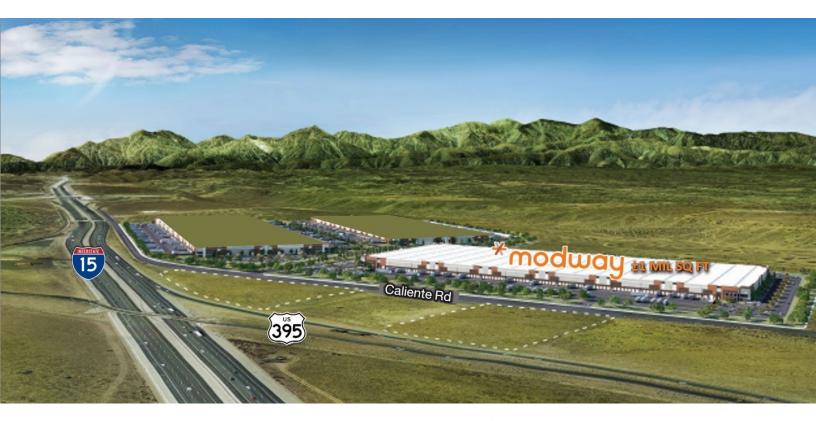

## **Property Description**

- Signalized Corner on Hwy 395
- I-15 Freeway Daily Traffic Count- 104,000
- Exceptional Freeway Visibility
- · Available for long term lease

N.W.1/4 Sec. 27, T.4N., R.5W., S.B.M.