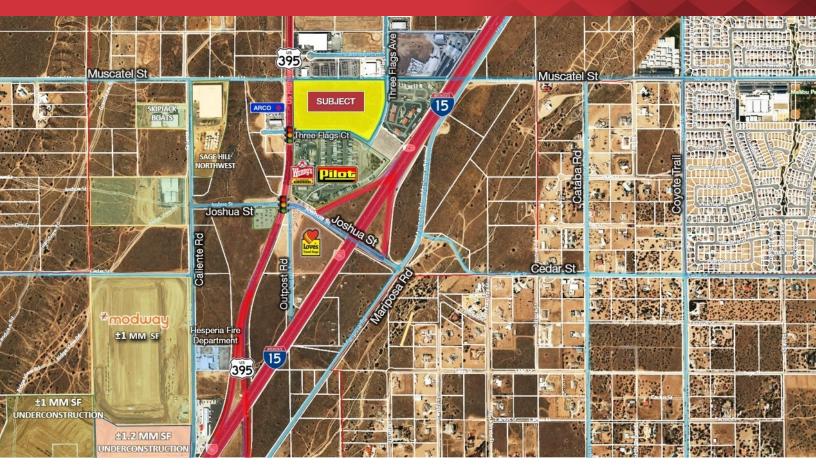

## **Property Description**

- Signalized Corner on Hwy 395
- I-15 Freeway Daily Traffic Count- 104,000
- Exceptional Freeway Visibility
- · Available for long term lease

N.W.1/4 Sec. 27, T.4N., R.5W., S.B.M.