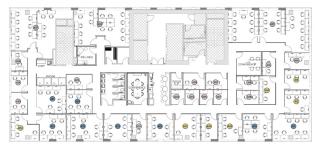

## Floorplans

Floor 3

Floor 4

Floor 5

## Private Offices and Suites

34,000 RSF

95 Offices

7 Conference Rooms

Boasting the highest customer satisfaction in the flexible office industry, Industrious locations offer best-in-class options for coworking, private offices and suites, and ondemand meeting space. With flexible terms and all-inclusive pricing, members also have access to locations in 65+ markets in the U.S., U.K., Europe, and Asia.