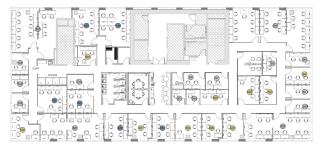

## Floorplans

Floor 3

Floor 4

Floor 5

## Private Offices and Suites

34,000 RSF

95 Offices

7 Conference Rooms

Boasting the highest customer satisfaction in the flexible office industry, Industrious locations offer best-in-class options for coworking, private offices and suites, and ondemand meeting space. With flexible terms and all-inclusive pricing, members also have access to locations in 65+ markets in the U.S., U.K., Europe, and Asia.