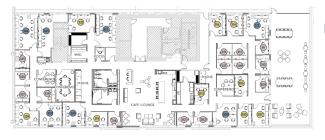

## 400U @ Rainier Square

400 University Street, Suites 300, 400 & 500 | Seattle, WA 98101



## Private Offices and Suites

34,000 RSF

95 Offices

7 Conference Rooms

Boasting the highest customer satisfaction in the flexible office industry, Industrious locations offer best-in-class options for coworking, private offices and suites, and ondemand meeting space. With flexible terms and all-inclusive pricing, members also have access to locations in 65+ markets in the U.S., U.K., Europe, and Asia.

- Private conference rooms
- Wellness room
- Office supplies
- Unlimited color printing
- Fast, secure Wi-Fi

- Daily breakfast & craft coffee
- Professional grade cleaning
- Mail & packaging
- Community events
- · Dedicated on-site staff









## Floorplans



Floor 3



Floor 4



Floor 5







## **Contact Us**

Scotta Ashcraft Senior Vice President +1 206 292 6063 scotta.ashcraft@cbre.com Misty Hietbrink Client Services Specialist +1 206 292 6149 misty.hietbrink@cbre.com

© 2023 CBRE, Inc. All rights reserved. This information has been obtained from sources believed reliable, but has not been verified for accuracy or completeness. You should conduct a careful, independent investigation of the property and verify all information. Any reliance on this information is solely at your own risk. CBRE and the CBRE logo are service marks of CBRE, Inc. All other marks displayed on this document are the property of their respective owners, and the use of such logos does not imply any affiliation with or endorsement of CBRE. Photos herein are the prop