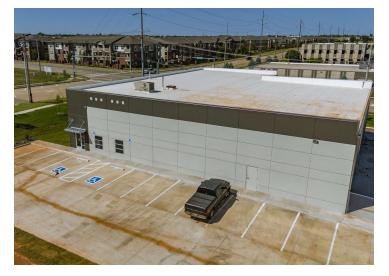

### **Property Description**

A new development offering two sizes of Class "A" industrial/ flex space with fenced yard. The buildings are constructed of precast concrete with TPO roofing and concrete pavement. Each building is initially planned to provide approximately 1,500 sq ft of finished office area but can also be designed to accommodate the operator's specific needs. The buildings eve height is 18 feet. Electrical to the buildings is 120/208, 3 phase service up to 200 amps. Other features include clear span warehouse area, grade and dock level access and 14' overhead doors. The office finish is Class "A"; windows and doors are above standard anodized aluminum with insulated low-e glass. Market Kelley Business Park is conveniently located at NE 122nd Street and Kelley Avenue, providing quick accessibility to Broadway Extension and the Kilpatrick Turnpike.

#### **Property Highlights**

- For Sale or Lease
- Zoned I-1
- Fenced Yard
- Grade and Dock Access