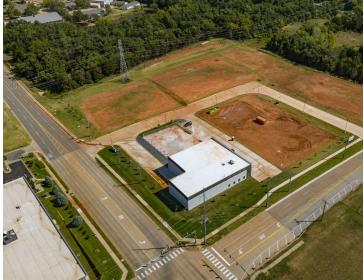

## Market Kelley Business Park

NW 122ND AND KELLY AVENUE

### **Property Description**

A new development offering two sizes of Class "A" industrial/ flex space with fenced yard. The buildings are constructed of precast concrete with TPO roofing and concrete pavement. Each building is initially planned to provide approximately 1,500 sq ft of finished office area but can also be designed to accommodate the operator's specific needs. The buildings eve height is 18 feet. Electrical to the buildings is 120/208, 3 phase service up to 200 amps. Other features include clear span warehouse area, grade and dock level access and 14' overhead doors. The office finish is Class "A"; windows and doors are above standard anodized aluminum with insulated low-e glass. Market Kelley Business Park is conveniently located at NE 122nd Street and Kelley Avenue, providing quick accessibility to Broadway Extension and the Kilpatrick Turnpike.

#### **Property Highlights**

- For Sale or Lease
- Zoned I-1
- Fenced Yard
- Grade and Dock Access