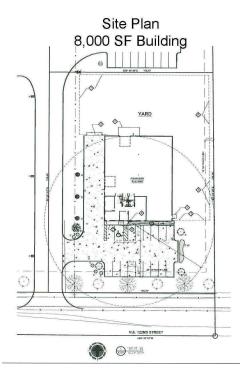

### **Property Description**

A new development offering two sizes of Class "A" industrial/ flex space with fenced yard. The buildings are constructed of precast concrete with TPO roofing and concrete pavement. Each building is initially planned to provide approximately 1,500 sq ft of finished office area but can also be designed to accommodate the operator's specific needs. The buildings eve height is 18 feet. Electrical to the buildings is 120/208, 3 phase service up to 200 amps. Other features include clear span warehouse area, grade and dock level access and 14' overhead doors. The office finish is Class "A"; windows and doors are above standard anodized aluminum with insulated low-e glass. Market Kelley Business Park is conveniently located at NE 122nd Street and Kelley Avenue, providing quick accessibility to Broadway Extension and the Kilpatrick Turnpike.

#### **Offering Summary**

| Sale Price:                     |           | \$2,350,000 (10,500 sf) |            |
|---------------------------------|-----------|-------------------------|------------|
| Lease Rate: \$16.00 SF/yr (NNN) |           |                         | F/yr (NNN) |
| Number of Buildings: 6          |           |                         |            |
| Available SF: 8,000 - 10,500 SF |           |                         | 10,500 SF  |
| Demographics                    | 0.3 Miles | 0.5 Miles               | 1 Mile     |
| Total Households                | 76        | 240                     | 1,299      |
| Total Population                | 146       | 439                     | 2,453      |
| Average HH Income               | \$103,362 | \$93,253                | \$89,016   |