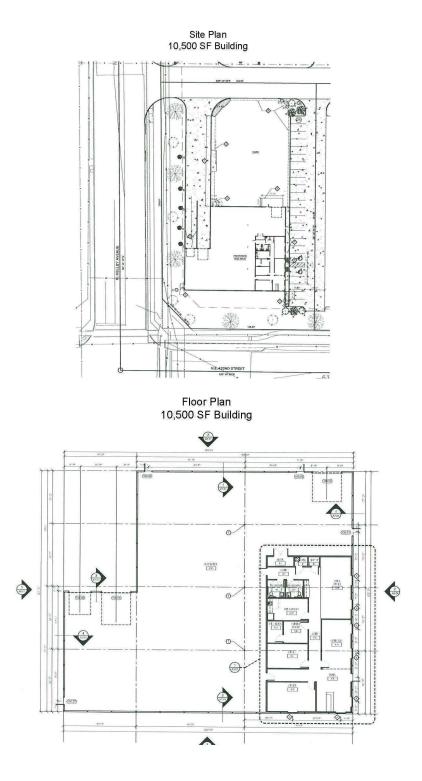

### **Property Description**

A new development offering two sizes of Class "A" industrial/ flex space with fenced yard. The buildings are constructed of precast concrete with TPO roofing and concrete pavement. Each building is initially planned to provide approximately 1,500 sq ft of finished office area but can also be designed to accommodate the operator's specific needs. The buildings eve height is 18 feet. Electrical to the buildings is 120/208, 3 phase service up to 200 amps. Other features include clear span warehouse area, grade and dock level access and 14' overhead doors. The office finish is Class "A"; windows and doors are above standard anodized aluminum with insulated low-e glass. Market Kelley Business Park is conveniently located at NE 122nd Street and Kelley Avenue, providing quick accessibility to Broadway Extension and the Kilpatrick Turnpike.

#### **Offering Summary**

| Sale Price:                     |           | \$2,350,000 (10,500 sf) |            |
|---------------------------------|-----------|-------------------------|------------|
| Lease Rate: \$16.00 SF/yr (NNN) |           |                         | F/yr (NNN) |
| Number of Buildings: 6          |           |                         |            |
| Available SF: 8,000 - 10,500 SF |           |                         | 10,500 SF  |
| Demographics                    | 0.3 Miles | 0.5 Miles               | 1 Mile     |
| Total Households                | 76        | 240                     | 1,299      |
| Total Population                | 146       | 439                     | 2,453      |
| Average HH Income               | \$103,362 | \$93,253                | \$89,016   |