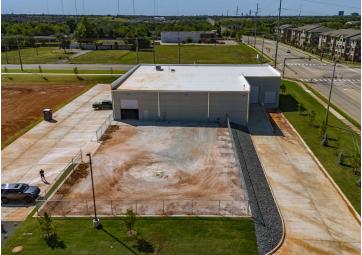

### **Property Description**

A new development offering two sizes of Class "A" industrial/ flex space with fenced yard. The buildings are constructed of precast concrete with TPO roofing and concrete pavement. Each building is initially planned to provide approximately 1,500 sq ft of finished office area but can also be designed to accommodate the operator's specific needs. The buildings eve height is 18 feet. Electrical to the buildings is 120/208, 3 phase service up to 200 amps. Other features include clear span warehouse area, grade and dock level access and 14' overhead doors. The office finish is Class "A"; windows and doors are above standard anodized aluminum with insulated low-e glass. Market Kelley Business Park is conveniently located at NE 122nd Street and Kelley Avenue, providing quick accessibility to Broadway Extension and the Kilpatrick Turnpike.

#### **Property Highlights**

- For Sale or Lease
- Zoned I-1
- Fenced Yard
- Grade and Dock Access