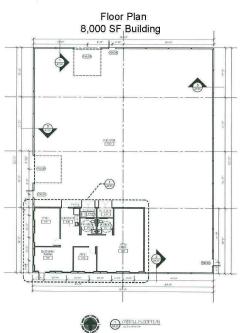

### **Property Description**

A new development offering two sizes of Class "A" industrial/ flex space with fenced yard. The buildings are constructed of precast concrete with TPO roofing and concrete pavement. Each building is initially planned to provide approximately 1,500 sq ft of finished office area but can also be designed to accommodate the operator's specific needs. The buildings eve height is 18 feet. Electrical to the buildings is 120/208, 3 phase service up to 200 amps. Other features include clear span warehouse area, grade and dock level access and 14' overhead doors. The office finish is Class "A"; windows and doors are above standard anodized aluminum with insulated low-e glass. Market Kelley Business Park is conveniently located at NE 122nd Street and Kelley Avenue, providing quick accessibility to Broadway Extension and the Kilpatrick Turnpike.

#### **Offering Summary**

| Sale Price:                     |           | \$2,350,000 (10,500 sf) |            |
|---------------------------------|-----------|-------------------------|------------|
| Lease Rate: \$16.00 SF/yr (NNN) |           |                         | F/yr (NNN) |
| Number of Buildings: 6          |           |                         |            |
| Available SF: 8,000 - 10,500 SF |           |                         | 10,500 SF  |
| Demographics                    | 0.3 Miles | 0.5 Miles               | 1 Mile     |
| Total Households                | 76        | 240                     | 1,299      |
| Total Population                | 146       | 439                     | 2,453      |
| Average HH Income               | \$103,362 | \$93,253                | \$89,016   |