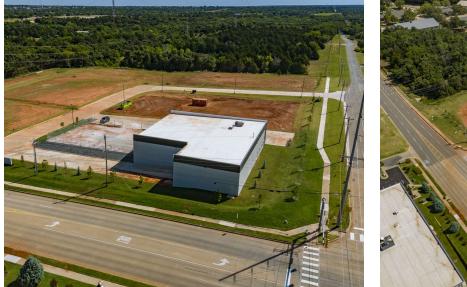

## Market Kelley Business Park

NW 122ND AND KELLY AVENUE

### **Property Description**

A new development offering two sizes of Class "A" industrial/ flex space with fenced yard. The buildings are constructed of precast concrete with TPO roofing and concrete pavement. Each building is initially planned to provide approximately 1,500 sq ft of finished office area but can also be designed to accommodate the operator's specific needs. The buildings eve height is 18 feet. Electrical to the buildings is 120/208, 3 phase service up to 200 amps. Other features include clear span warehouse area, grade and dock level access and 14' overhead doors. The office finish is Class "A"; windows and doors are above standard anodized aluminum with insulated low-e glass. Market Kelley Business Park is conveniently located at NE 122nd Street and Kelley Avenue, providing quick accessibility to Broadway Extension and the Kilpatrick Turnpike.