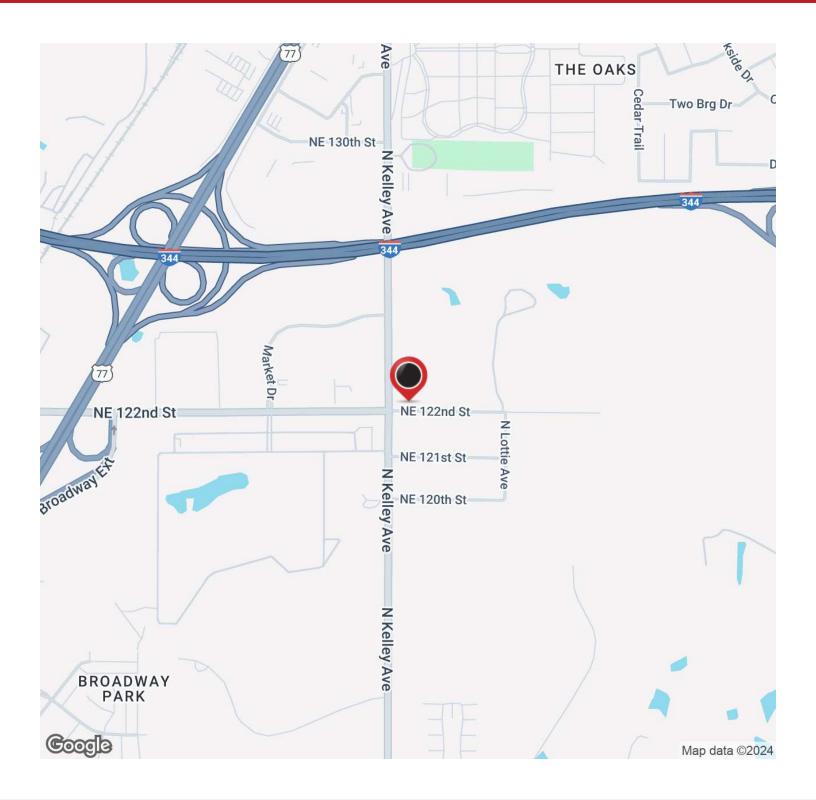

## Market Kelley Business Park

NW 122ND AND KELLY AVENUE

### **Property Description**

A new development offering two sizes of Class "A" industrial/ flex space with fenced yard. The buildings are constructed of precast concrete with TPO roofing and concrete pavement. Each building is initially planned to provide approximately 1,500 sq ft of finished office area but can also be designed to accommodate the operator's specific needs. The buildings eve height is 18 feet. Electrical to the buildings is 120/208, 3 phase service up to 200 amps. Other features include clear span warehouse area, grade and dock level access and 14' overhead doors. The office finish is Class "A"; windows and doors are above standard anodized aluminum with insulated low-e glass. Market Kelley Business Park is conveniently located at NE 122nd Street and Kelley Avenue, providing quick accessibility to Broadway Extension and the Kilpatrick Turnpike.