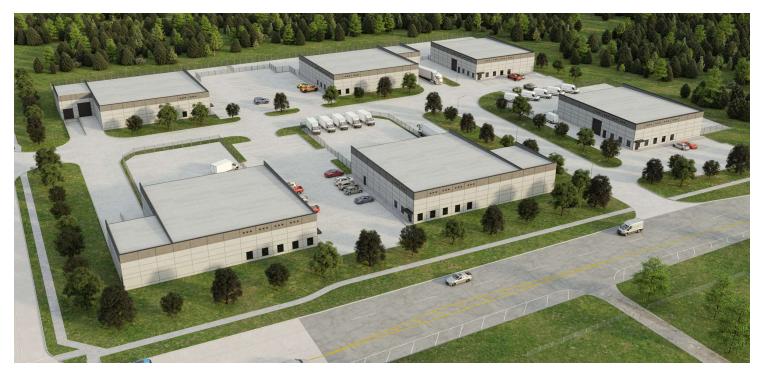

## Market Kelley Business Park

NW 122ND AND KELLY AVENUE

### **Property Description**

A new development offering two sizes of Class "A" industrial/ flex space with fenced yard. The buildings are constructed of precast concrete with TPO roofing and concrete pavement. Each building is initially planned to provide approximately 1,500 sq ft of finished office area but can also be designed to accommodate the operator's specific needs. The buildings eve height is 18 feet. Electrical to the buildings is 120/208, 3 phase service up to 200 amps. Other features include clear span warehouse area, grade and dock level access and 14' overhead doors. The office finish is Class "A"; windows and doors are above standard anodized aluminum with insulated low-e glass. Market Kelley Business Park is conveniently located at NE 122nd Street and Kelley Avenue, providing quick accessibility to Broadway Extension and the Kilpatrick Turnpike.

#### **Property Highlights**

- For Sale or Lease
- Zoned I-1
- Fenced Yard
- Grade and Dock Access