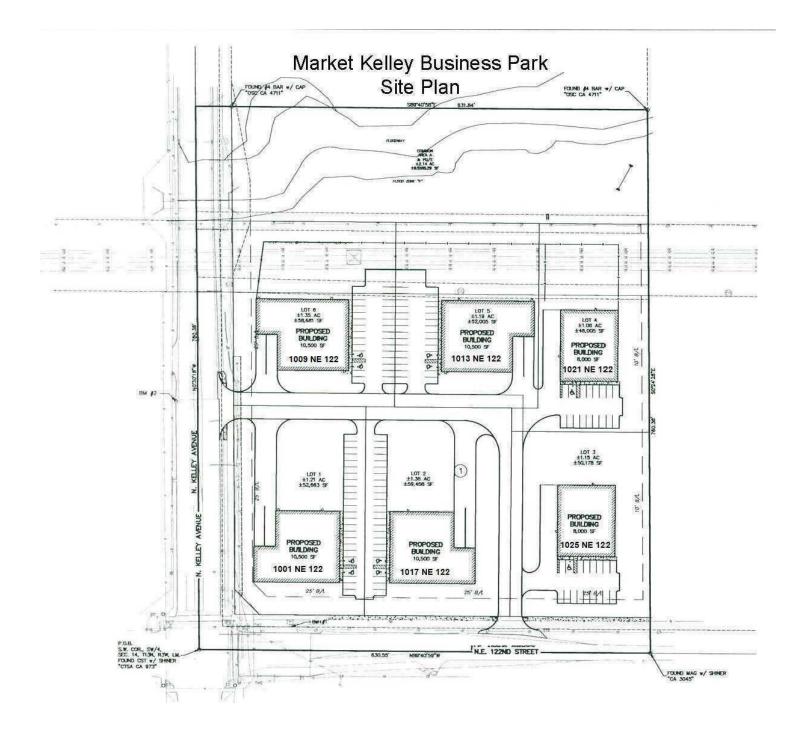

#### **Offering Summary**

| Sale Price:                     |           | \$2,350,000 (10,500 sf) |            |
|---------------------------------|-----------|-------------------------|------------|
| Lease Rate: \$16.00 SF/yr (NNN) |           |                         | F/yr (NNN) |
| Number of Buildings: 6          |           |                         |            |
| Available SF: 8,000 - 10,500 SF |           |                         | 10,500 SF  |
| Demographics                    | 0.3 Miles | 0.5 Miles               | 1 Mile     |
| Total Households                | 76        | 240                     | 1,299      |
| Total Population                | 146       | 439                     | 2,453      |
| Average HH Income               | \$103,362 | \$93,253                | \$89,016   |