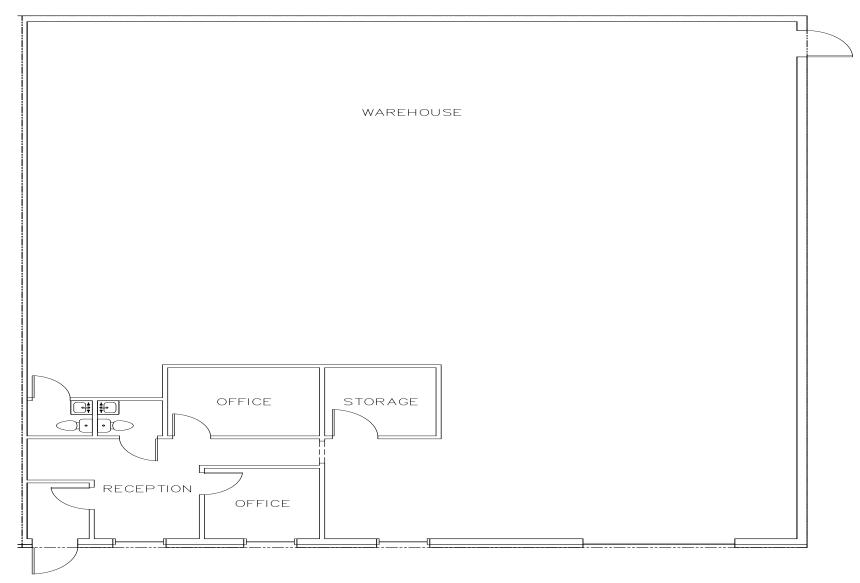

| December 2024                   |



## PROPERTY HIGHLIGHTS:

- o Ideal for a variety of distribution and manufacturing uses
- o Corner Unit
- Located in the Deer Park Industrial Park
- < 5 miles from the Long Island Expressway
- Walking distance to the Tanger Outlets

### FOR INFORMATION CONTACT EXCLUSIVE BROKER:

Desmond Mullins, Senior Director | dmulins@pcrellc.com | 631-398-5654

PREMIER COMMERCIAL RE LLC 500 N. Broadway, Suite 105 Jericho, NY 11753 Tel. 516-284-8000 | www.pcrellc.com

All information is from sources deemed reliable and is provided subject to errors, omissions, change of price or other terms and conditions, prior to sale, lease, or withdrawal without notice. Such information may not have been verified and no express representations are hereby made.



Floor Plan:



#### FOR INFORMATION CONTACT EXCLUSIVE BROKER:

Desmond Mullins, Senior Director | dmulins@pcrellc.com | 631-398-5654

All information is from sources deemed reliable and is provided subject to errors, omissions, change of price or other terms and conditions, prior to sale, lease, or withdrawal without notice. Such information may not have been verified and no express representations are hereby made.

PREMIER COMMERCIAL RE LLC 500 N. Broadway, Suite 105 Jericho, NY 11753 Tel. 516-284-8000 | www.pcrellc.com