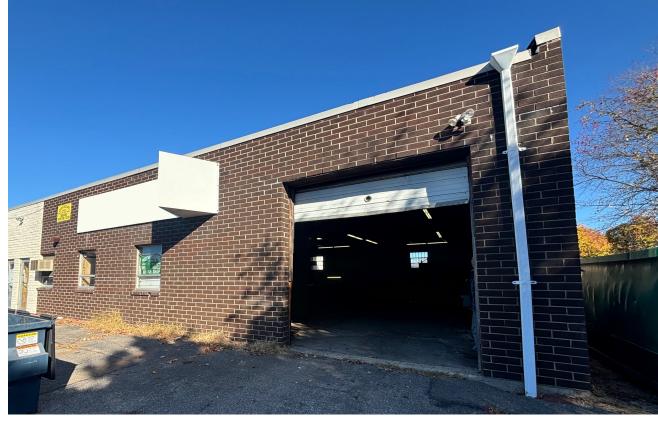

# **Property Description**

Premier Commercial RE, LLC is pleased to announce that it has been retained on an exclusive basis to handle the marketing associated with the leasing of a a 3,200 SF industrial unit located at 70 H Jefryn Boulevard in Deer Park, New York.

This unit is well suited to serve as a showroom, warehouse/distribution or manufacturing center, while accommodating comfortable corporate administrative offices.

# PROPERTY DETAILS:

| Unit Size:      | +/- 3,200 SF                    |
|-----------------|---------------------------------|
| Office:         | 10%                             |
| Ceiling Height: | 12' Clear                       |
| Loading:        | 1 Drive-in                      |
| Heat:           | Gas                             |
| Parking:        | Ample                           |
| Zoning:         | Light Industrial                |
| Municipality:   | Town of Babylon, Suffolk County |
| Lease Price:    | \$18.00 PSF Modified Gross      |
| Occupancy:      | December 2024                   |