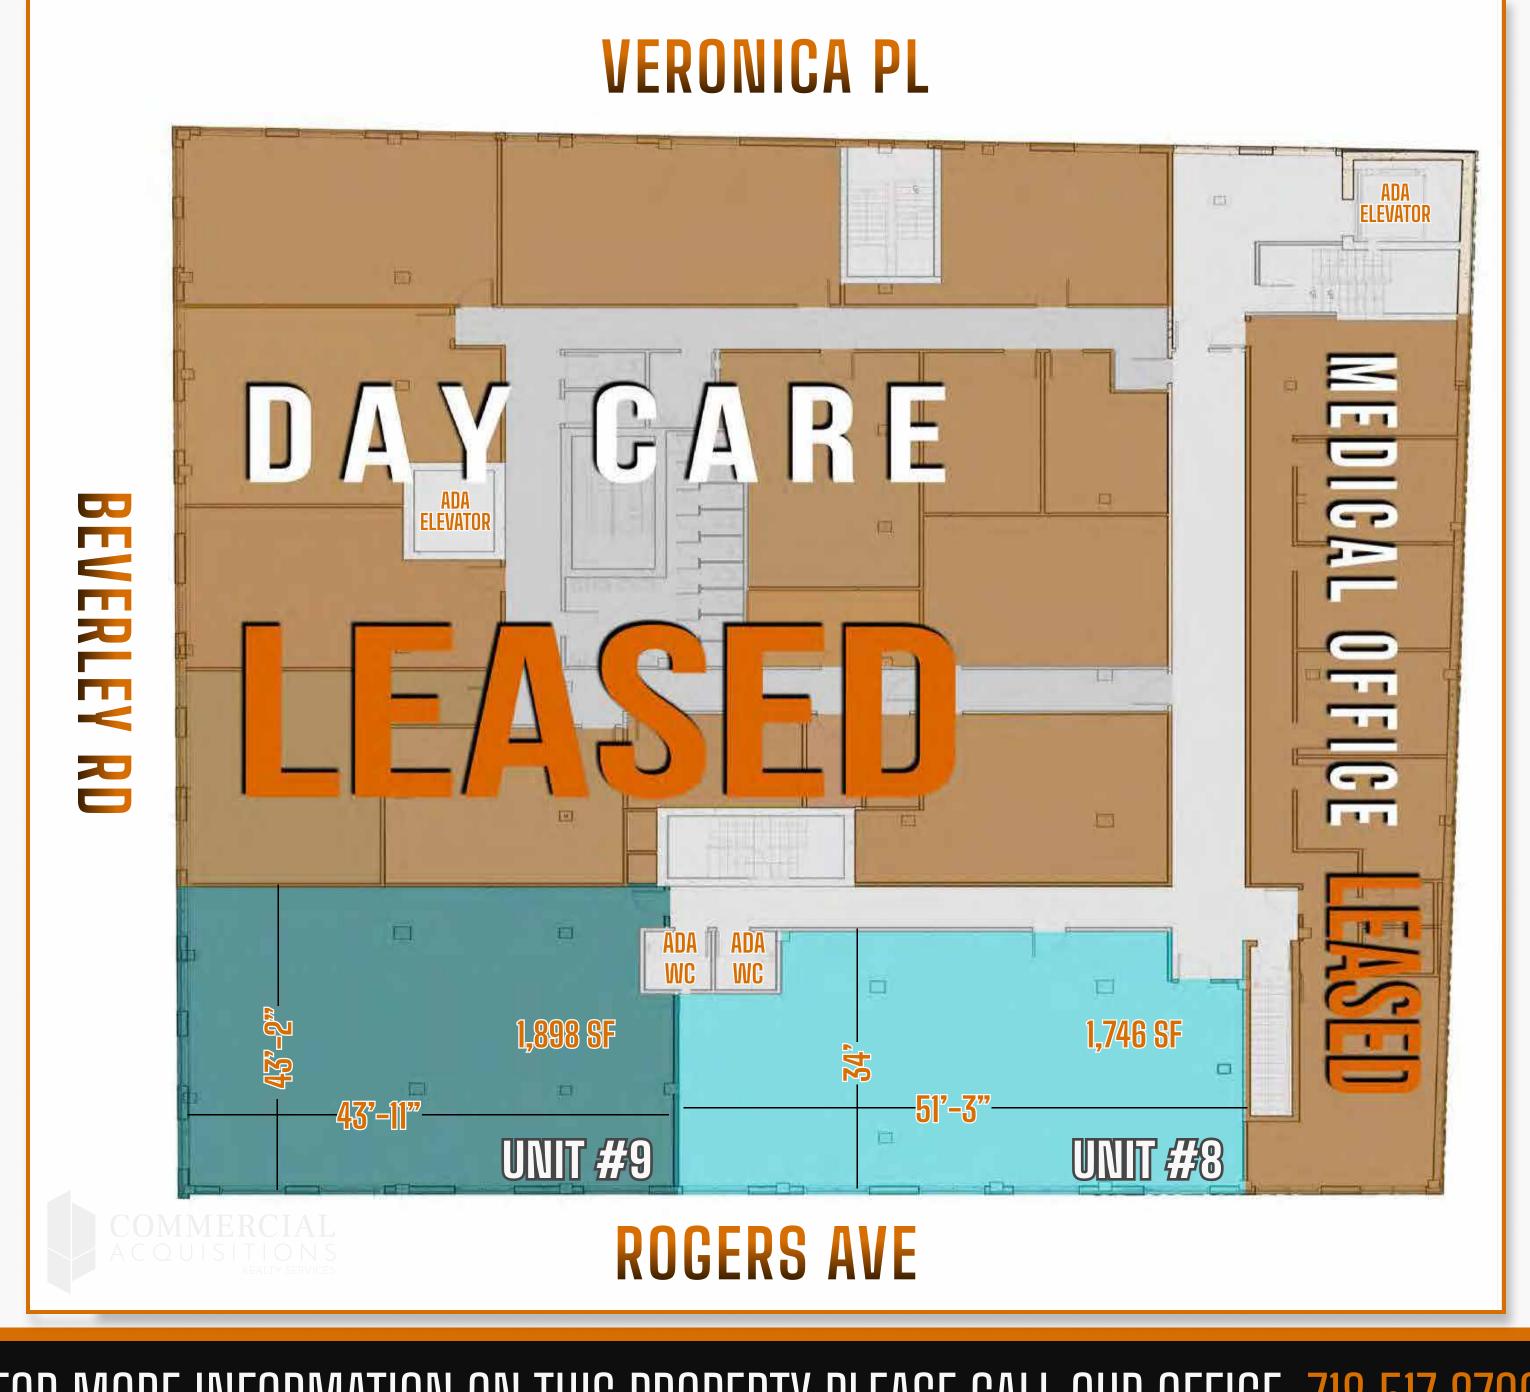

#### SIZE

|       | UNIT 1 | UNIT 3 | UNIT4 |
|-------|--------|--------|-------|
| 1ST   | 2,288  | 1,720  | 2,219 |
| FLOOR | SQ FT  | SQ FT  | SQ FT |

|       | UNIT 8 | UNIT 9 |
|-------|--------|--------|
| 2ND   | 1,746  | 1,898  |
| FLOOR | SQ FT  | SQ FT  |

**BASE RENT** MODIFIED GROSS 1ST FLOOR: \$55/SF 2ND FLOOR: \$45/SF

# **1020 ROGERS AVENUE-2ND FLOOR**