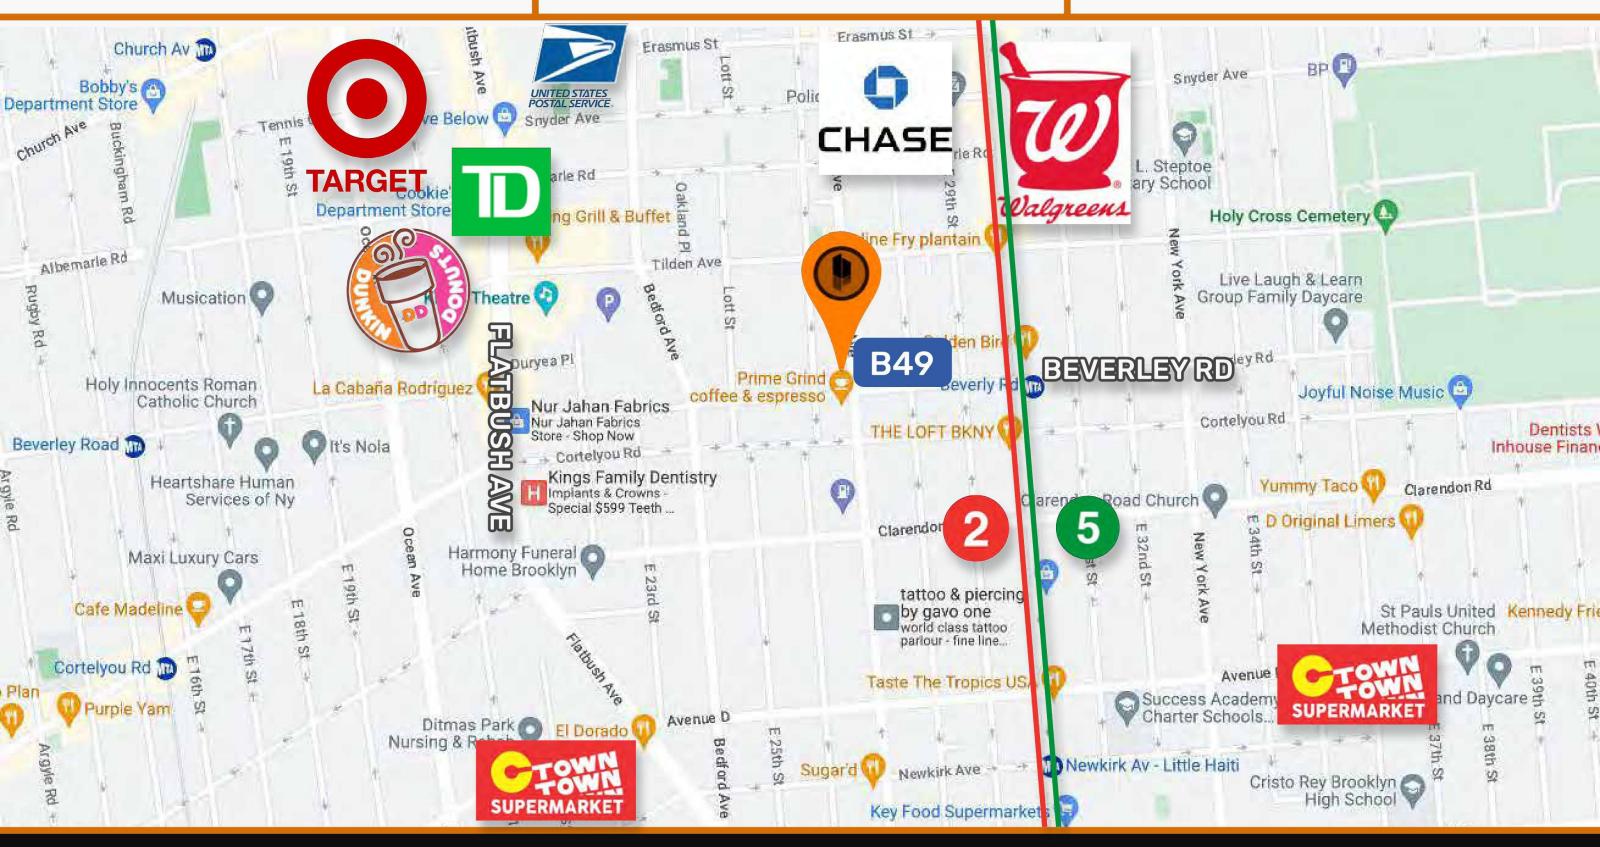

### **NEIGHBORHOOD TENANTS**

-TARGET-CHASE BANK-DUNKIN'-TD BANK-T-MOBILE-C-TOWN GROCERY-USPS-RESTAURANTS