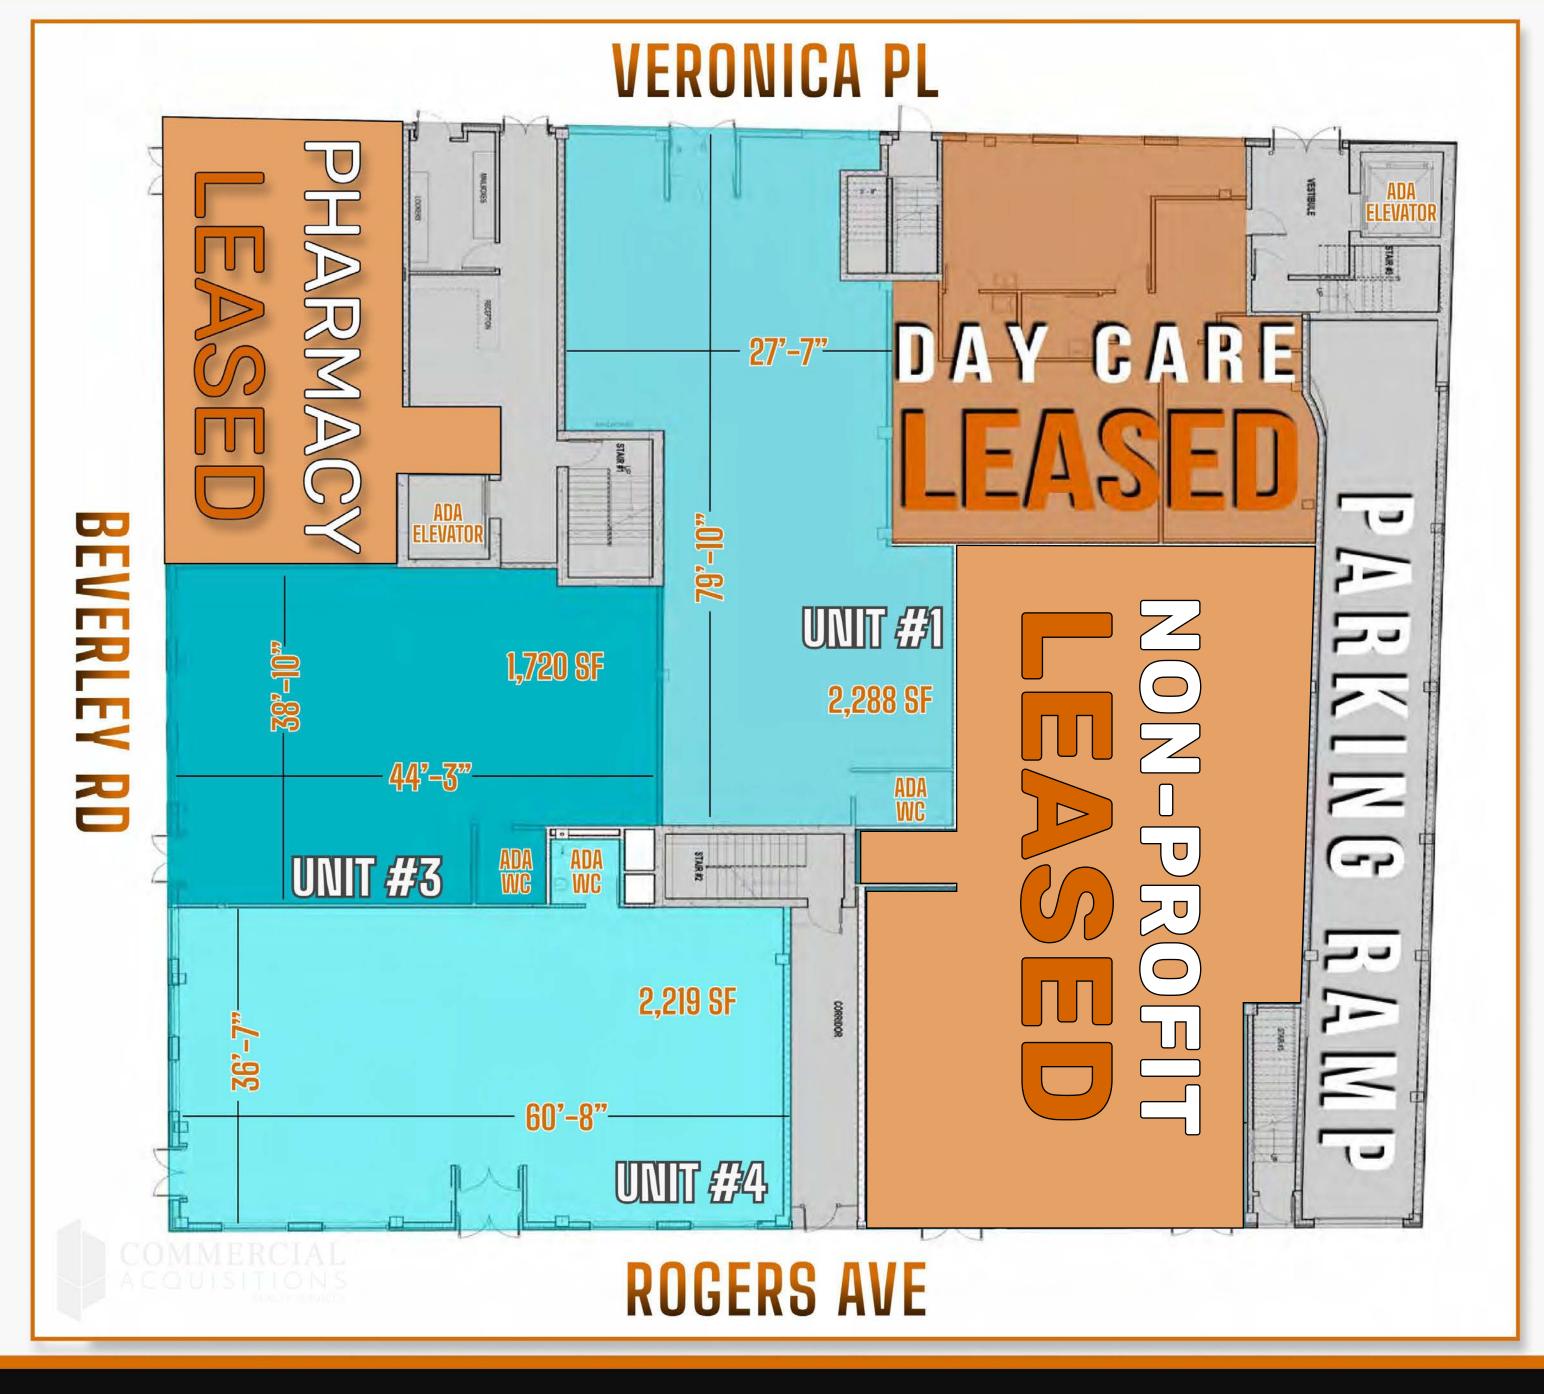

#### SIZE

|       | UNIT 1 | UNIT 3 | UNIT4 |
|-------|--------|--------|-------|
| 1ST   | 2,288  | 1,720  | 2,219 |
| FLOOR | SQ FT  | SQ FT  | SQ FT |

|       | UNIT 8 | UNIT 9 |
|-------|--------|--------|
| 2ND   | 1,746  | 1,898  |
| FLOOR | SQ FT  | SQ FT  |

# **1020 ROGERS AVENUE-1ST FLOOR**